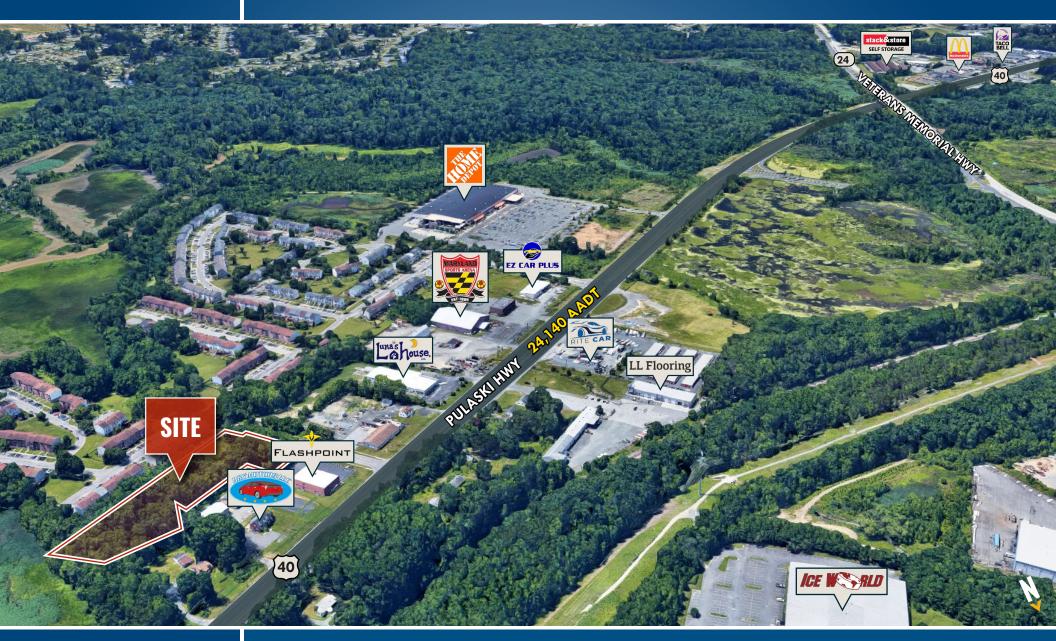

### HIGHLIGHTS

- ► Residential land with development potential
- ► Located just off of heavily trafficked Pulaski Highway (24,140 vehicles per day)
- ► Easy access to I-95
- ► Situated in Edgewood's retail/ commercial corridor with many shopping/dining destinations