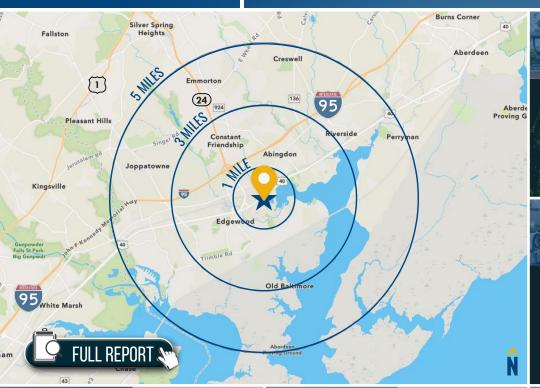

### TRADE AREA

1071 SAND PEBBLE DRIVE | EDGEWOOD, MARYLAND 21040

**Dennis Boyle, SIOR** 

**3** 443.798.9339

**■ dboyle@**mackenziecommercial.com

### LOCATION / DEMOGRAPHICS (2023)

1071 SAND PEBBLE DRIVE | EDGEWOOD, MARYLAND 21040

RESIDENTIAL **POPULATION** 

> 4,699 1 MILE 51,356 3 MILES 97,060 5 MILES

NUMBER OF HOUSEHOLDS

1,531 1 MILE 19,322 3 MILES 36,812 5 MILES