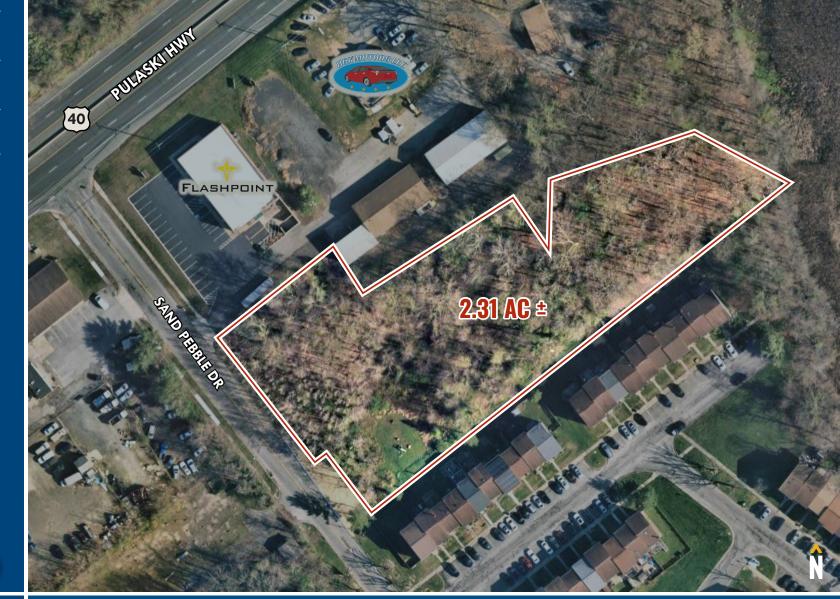

# LOCAL BIRDSEYE 1071 SAND PEBBLE DRIVE | EDGEWOOD, MARYLAND 21040

**■ dboyle**@mackenziecommercial.com

### **AVAILABLE**

2.31 Acres ±

**R4** (Urban Residential District)