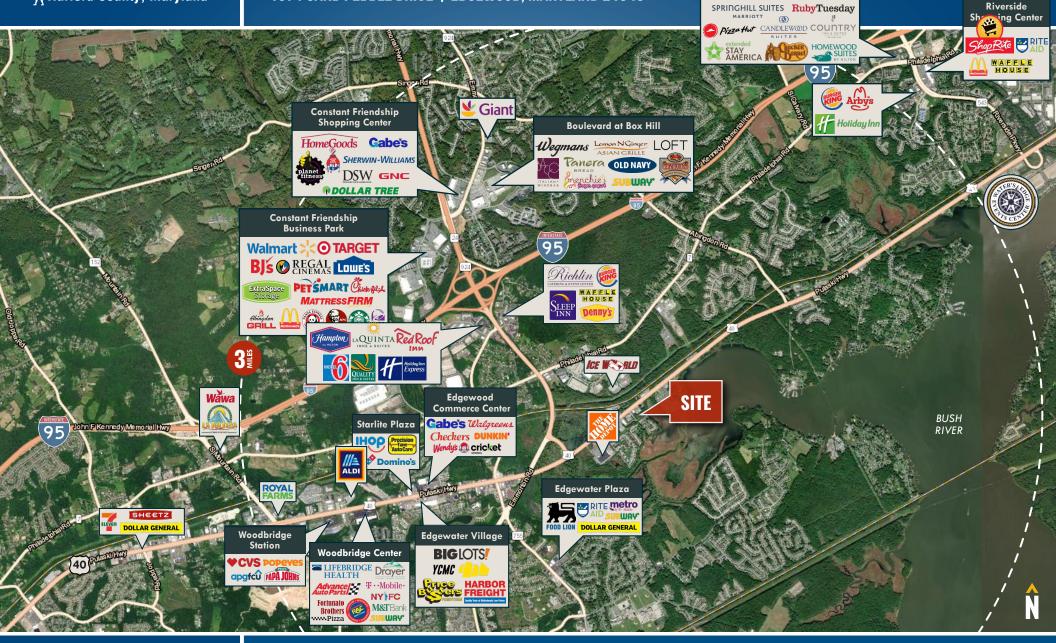

### TRADE AREA

1071 SAND PEBBLE DRIVE | EDGEWOOD, MARYLAND 21040

**Dennis Boyle, SIOR** 

**3** 443.798.9339

**■ dboyle@**mackenziecommercial.com