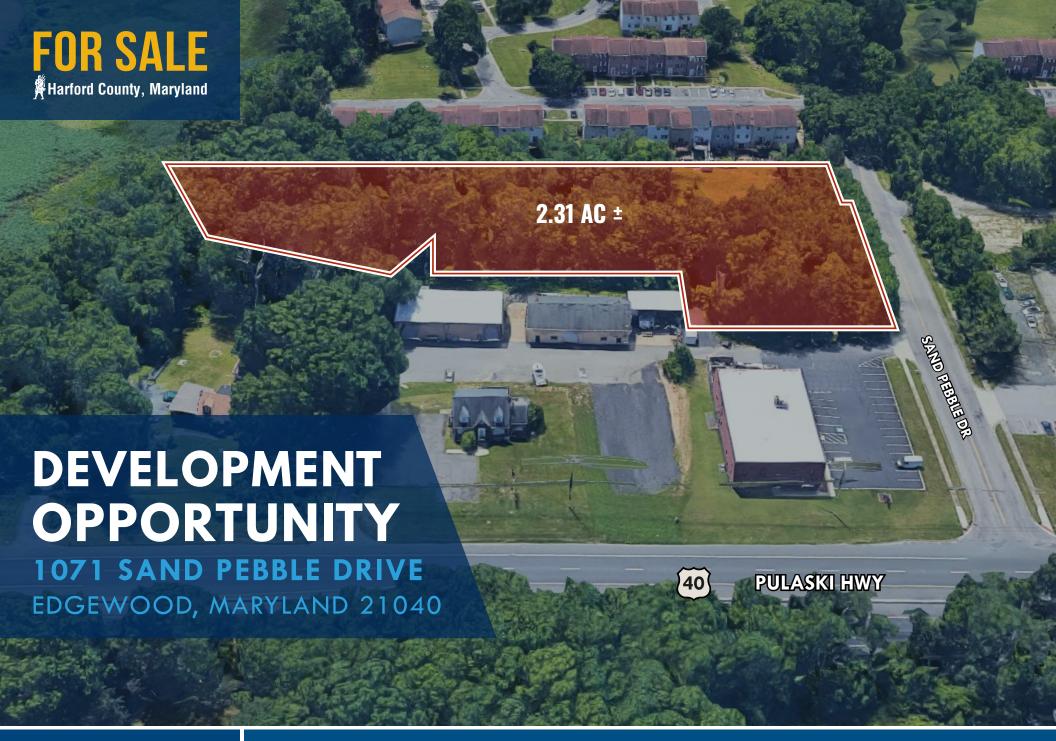

# DEVELOPMENT OPPORTUNITY 1071 SAND PEBBLE DRIVE | EDGEWOOD, MARYLAND 21040

### **AVAILABLE**

2.31 Acres ±

**R4** (Urban Residential District)

### HIGHLIGHTS

- ► Residential land with development potential
- ► Located just off of heavily trafficked Pulaski Highway (24,140 vehicles per day)
- ► Easy access to I-95
- ► Situated in Edgewood's retail/ commercial corridor with many shopping/dining destinations