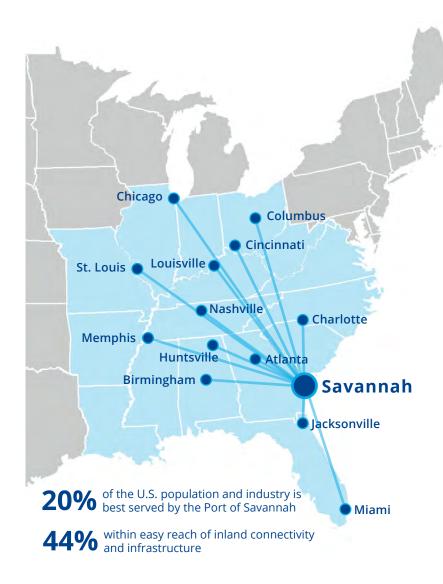

# Logistics & Distribution Hot Spot

#### Port of Savannah

Fastest growing port in the nation over the past 10 years. As the Georgia Ports Authority continues to see unprecedented volume, demand for industrial space in the Savannah market remains strong. The Port of Savannah handled an all-time record of 5,613,163 TEUs in 2021, a 19.9% increase over 2020. The Georgia Ports Authority has unveiled plans to expand the port's container capacity by 60% allowing 9.5 million TEUs by 2025.