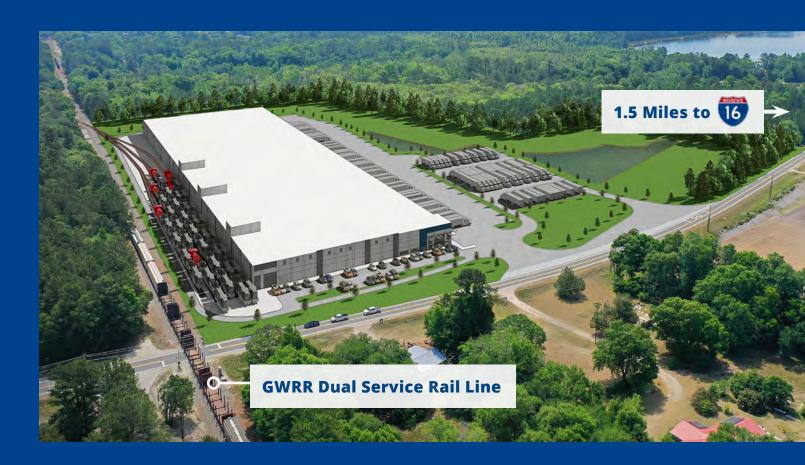

# **River Road Logistics Center**

1085 Old River Road | Bloomingdale, GA 31302

±393,680 SF Rail-Served Warehouse

- New Class A warehouse with Genessee & Wyoming dual rail service
- Direct access to Interstate-16 and 10.5 miles from Interstate-95
- Expansive trailer parking, total of 141 spaces
- Only ±8 miles to the Hyundai Electric Vehicle Plant
- ±19 miles to the Georgia Ports Authority container terminal
- Estimated Delivery Q1 2025

Clear Height

**ESFR** 

Sprinklers

2025

Building Delivery

| Interstate 16                     | 1.5 Miles  |
|-----------------------------------|------------|
| Hyundai Motor<br>Group's EV Plant | 8.0 Miles  |
| Interstate 95                     | 10.5 Miles |
| Savannah Airport                  | 17.4 Miles |
| Port of Savannah                  | 19 Miles   |
| Charleston, SC                    | 120 Miles  |
| Jacksonville, FL                  | 140 Miles  |
| Atlanta, GA                       | 230 Miles  |