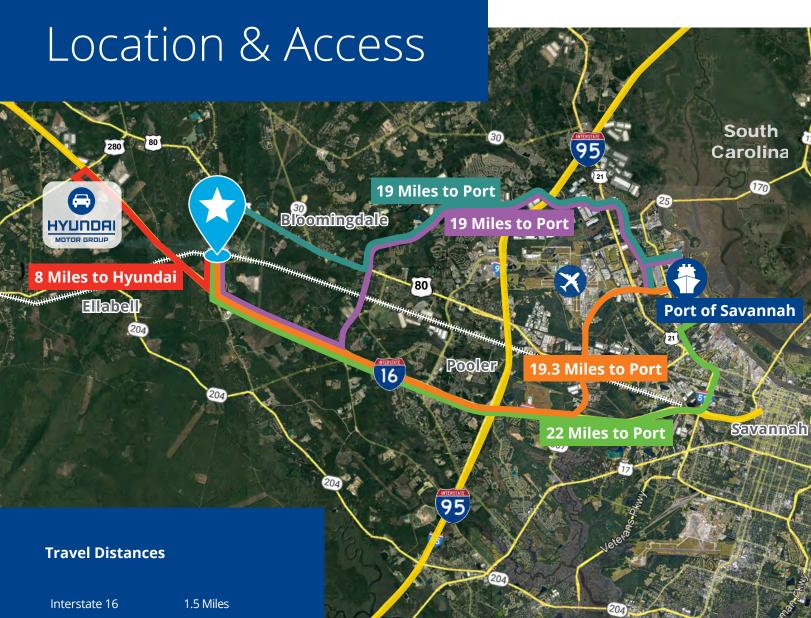

Clear Height

**ESFR** 

Sprinklers

2025

Building Delivery

| Interstate 16                     | 1.5 Miles  |
|-----------------------------------|------------|
| Hyundai Motor<br>Group's EV Plant | 8.0 Miles  |
| Interstate 95                     | 10.5 Miles |
| Savannah Airport                  | 17.4 Miles |
| Port of Savannah                  | 19 Miles   |
| Charleston, SC                    | 120 Miles  |
| Jacksonville, FL                  | 140 Miles  |
| Atlanta, GA                       | 230 Miles  |

### Legend

River Road Logistics Center

Port of Savannah

Routes to Port

Savannah Hilton Head International Airport

нини

Genessee & Wyoming Rail Line (CSX & NS)

Interstates

#### Port of Savannah

Fastest growing port in the nation over the past 10 years. As the Georgia Ports Authority continues to see unprecedented volume, demand for industrial space in the Savannah market remains strong. The Port of Savannah handled an all-time record of 5,613,163 TEUs in 2021, a 19.9% increase over 2020. The Georgia Ports Authority has unveiled plans to expand the port's container capacity by 60% allowing 9.5 million TEUs by 2025.

#### Hyundai Motor Group's EV Plant

Hyundai Motor Group's first dedicated Electric Vehicle mass-production plant located in Bryan County, GA. Construction began in January 2023 and is expected to begin full production in early 2025. The plant is expected to produce 300,000 vehicles per year under the Hyundai, Kia and Genesis brands.

#### Georgia Central Railway

The Georgia Central Railway is owned by Rail Link, a subsidiary of Genesee & Wyoming Inc, (G&W). It is one of thirteen G&W railroads serving the state of Georgia, the Georgia Central Railway runs 211 miles from Macon to Savannah with connections to CSX and Norfolk Southern, as well as with G&W's Heart of Georgia Railroad.