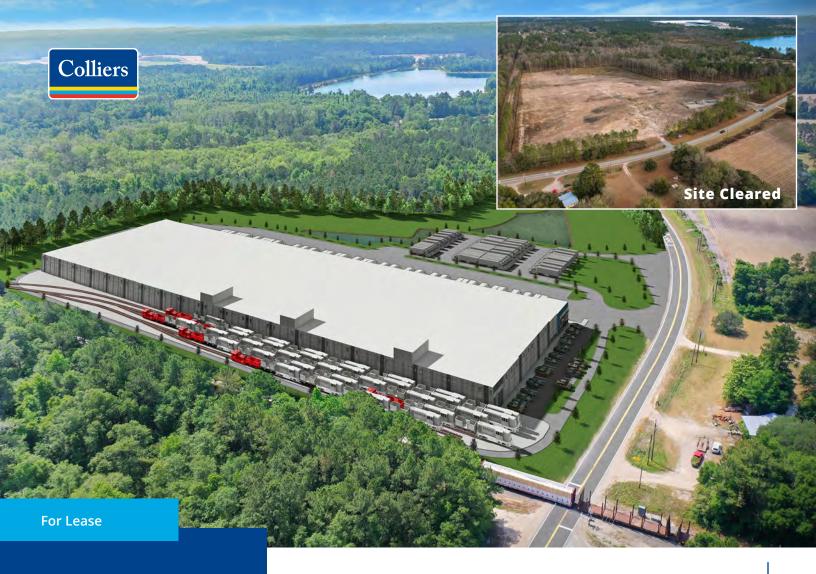

# **River Road Logistics Center**

1085 Old River Road | Bloomingdale, GA 31302

±393,680 SF Rail-Served Warehouse

- New Class A warehouse with Genessee & Wyoming dual rail service
- Direct access to Interstate-16 and 10.5 miles from Interstate-95
- Expansive trailer parking, total of 141 spaces
- Only ±8 miles to the Hyundai Electric Vehicle Plant
- ±19 miles to the Georgia Ports Authority container terminal
- Estimated Delivery Q1 2025

# Numbers at a Glance

393,680 sf

Building Size

141 trailer

Parking

Tiltwall

Construction

55 dock

87 car

Parking

5 rail

2 drive-in

185′

Truck Court

To Port of Savannah

36 foot

Clear Height

**ESFR** 

Sprinklers

2025

Building Delivery

| Interstate 16                     | 1.5 Miles  |
|-----------------------------------|------------|
| Hyundai Motor<br>Group's EV Plant | 8.0 Miles  |
| Interstate 95                     | 10.5 Miles |
| Savannah Airport                  | 17.4 Miles |
| Port of Savannah                  | 19 Miles   |
| Charleston, SC                    | 120 Miles  |
| Jacksonville, FL                  | 140 Miles  |
| Atlanta, GA                       | 230 Miles  |