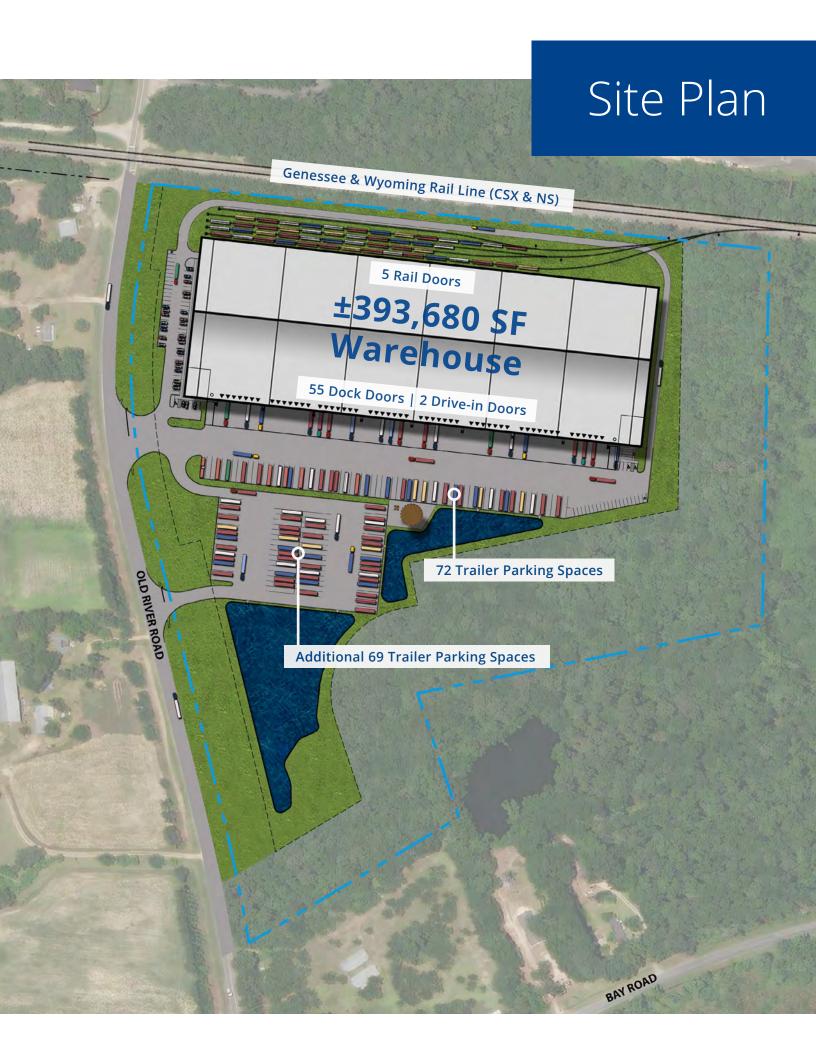

# **River Road Logistics Center**

1085 Old River Road | Bloomingdale, GA 31302

±393,680 SF Rail-Served Warehouse

- New Class A warehouse with Genessee & Wyoming dual rail service
- Direct access to Interstate-16 and 10.5 miles from Interstate-95
- Expansive trailer parking, total of 141 spaces
- Only ±8 miles to the Hyundai Electric Vehicle Plant
- ±19 miles to the Georgia Ports Authority container terminal
- Estimated Delivery Q1 2025

# Numbers at a Glance

393,680 sf

Building Size

141 trailer

Parking

Tiltwall

Construction

55 dock

87 car

Parking

5 rail

2 drive-in

185′

Truck Court

To Port of Savannah

36 foot

Clear Height

**ESFR** 

Sprinklers

2025

Building Delivery

| Interstate 16                     | 1.5 Miles  |
|-----------------------------------|------------|
| Hyundai Motor<br>Group's EV Plant | 8.0 Miles  |
| Interstate 95                     | 10.5 Miles |
| Savannah Airport                  | 17.4 Miles |
| Port of Savannah                  | 19 Miles   |
| Charleston, SC                    | 120 Miles  |
| Jacksonville, FL                  | 140 Miles  |
| Atlanta, GA                       | 230 Miles  |