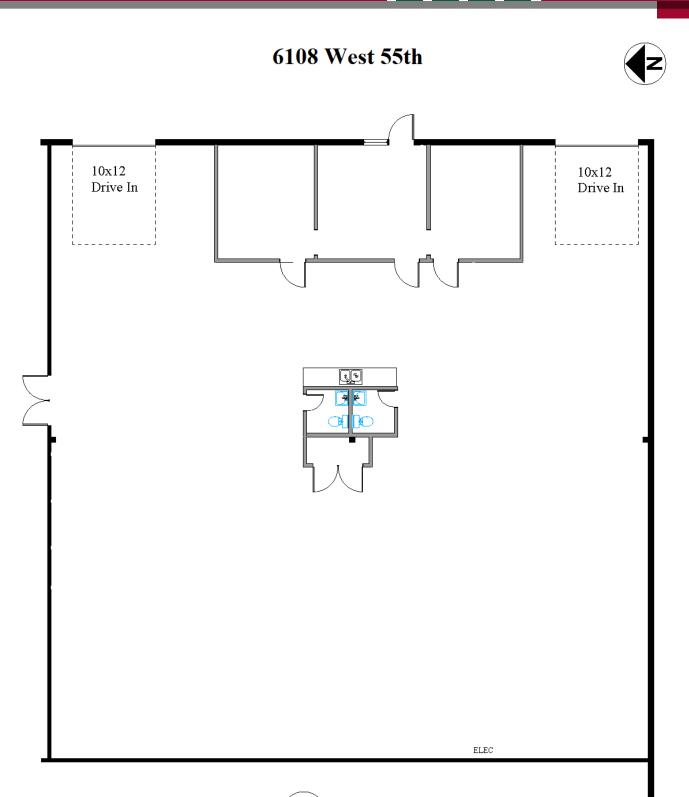

## **Space Availability:**

| Unit | Total SF | Office SF | Loading              |
|------|----------|-----------|----------------------|
| 5455 | 2,000    | 250       | 1 - 12'X10' Drive-In |
| 6068 | 2,640    | 400       | 1 - 12'X10' Drive-In |
| 6076 | 3,360    | 450       | 2 - 12'X10' Drive-In |
| 6108 | 5,500    | 500       | 2 - 12'X10' Drive-In |