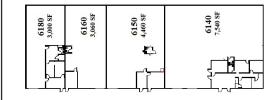

5455 W 55th Ave: ......2,000 SF (\$11/sf NNN\*) 6068 W 55th Ave: .....2,640 SF (\$11/sf NNN\*) 6076 W 55th Ave: .....3,360 SF (\$11/sf NNN\*) 6108 W 55th Ave: .....5,500 SF (\$11/sf NNN\*)

\*NNN = \$4.40, AS OF 12/31/23

## **Space Availability:**

| Unit | Total SF | Office SF | Loading              |
|------|----------|-----------|----------------------|
| 5455 | 2,000    | 250       | 1 - 12'X10' Drive-In |
| 6068 | 2,640    | 400       | 1 - 12'X10' Drive-In |
| 6076 | 3,360    | 450       | 2 - 12'X10' Drive-In |
| 6108 | 5,500    | 500       | 2 - 12'X10' Drive-In |