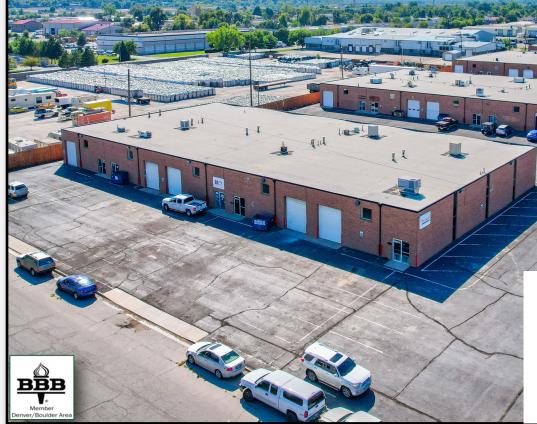

### **IMPORTANT FEATURES:**

- LOADING: DRIVE-IN (OVERSIZED 12' DOORS)
- CLEAR HEIGHT: 14'
- ELECTRICAL: 3 PHASE
- NEWLY REMODELED OFFICE AREAS
- ATTRACTIVE BRICK FACADE
- <u>UNINCORPORATED JEFFERSON</u> COUNTY

### PROPERTY DESCRIPTION:

CONVENIENTLY LOCATED OFF MARSHALL STREET, MINUTES FROM THE HARLAN EXIT (270) ON I-70 OR THE SHERIDAN EXIT (1B) ON I-76. EASY ACCESS FROM WADSWORTH OR SHERIDAN BOULEVARD.

## Corner of 55th Ave & Harlan St Arvada, Colorado

## Harlan Industrial Park