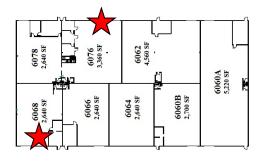

OADING: DRIVE-IN (OVERSIZED 12' DOORS)
- CLEAR HEIGHT: 14'
- ELECTRICAL: 3 PHASE
- NEWLY REMODELED OFFICE AREAS
- ATTRACTIVE BRICK FACADE
- <u>UNINCORPORATED JEFFERSON</u> COUNTY

### PROPERTY DESCRIPTION:

CONVENIENTLY LOCATED OFF MARSHALL STREET, MINUTES FROM THE HARLAN EXIT (270) ON I-70 OR THE SHERIDAN EXIT (1B) ON I-76. EASY ACCESS FROM WADSWORTH OR SHERIDAN BOULEVARD.

## **Space Availability:**

| Unit | Total SF | Office SF | Loading              |
|------|----------|-----------|----------------------|
| 5455 | 2,000    | 250       | 1 - 12'X10' Drive-In |
| 6068 | 2,640    | 400       | 1 - 12'X10' Drive-In |
| 6076 | 3,360    | 450       | 2 - 12'X10' Drive-In |
| 6108 | 5,500    | 500       | 2 - 12'X10' Drive-In |



## **Brokerage Disclosure**



### **Harlan Complex**











**HARLAN STREET** 



### 5445 West 55th



Floorplan 2,000 SF Scale: 1/8" = 1'-0"

MICHAEL BLOOM
REALTY COMPANY
300 South Jackson Street, Suite 440 Denver, CO 80209 303-295-2525 mbloom@michaelbloomrealty.com www.michaelbloomrealty.com

## Corner of 55th Ave & Harlan St Arvada, Colorado



## Harlan Industrial Park

### 6068 West 55th





Scale: 1/8" = 1'-0"

#### MICHAEL BLOOM REALTY COMPANY

REALTY COMPANY
300 South Jackson Street, Suite 440
Denver, CO 80209
303-295-2525
mbloom@michaelbloomrealty.com
www.michaelbloomrealty.com

## Corner of 55th Ave & Harlan St Arvada, Colorado



# Harlan Industrial Park



#### MICHAEL BLOOM REALTY COMPANY

REALTY COMPANY
300 South Jackson Street, Suite 440
Denver, CO 80209
303-295-2525
mbloom@michaelbloomrealty.com
www.michaelbloomrealty.com

1