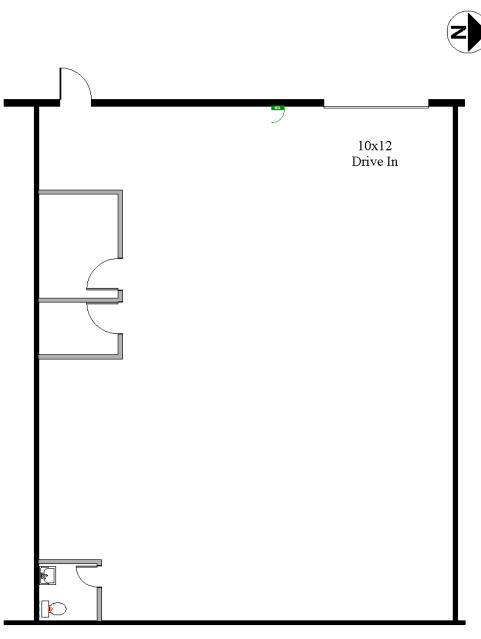

HEIGHT: 14'
- ELECTRICAL: 3 PHASE
- NEWLY REMODELED OFFICE AREAS
- ATTRACTIVE BRICK FACADE
- <u>UNINCORPORATED JEFFERSON</u> COUNTY

### PROPERTY DESCRIPTION:

CONVENIENTLY LOCATED OFF MARSHALL STREET, MINUTES FROM THE HARLAN EXIT (270) ON I-70 OR THE SHERIDAN EXIT (1B) ON I-76. EASY ACCESS FROM WADSWORTH OR SHERIDAN BOULEVARD.

## **Space Availability:**

| Unit | Total SF | Office SF | Loading              |
|------|----------|-----------|----------------------|
| 5455 | 2,000    | 250       | 1 - 12'X10' Drive-In |
| 6068 | 2,640    | 400       | 1 - 12'X10' Drive-In |
| 6076 | 3,360    | 450       | 2 - 12'X10' Drive-In |
| 6108 | 5,500    | 500       | 2 - 12'X10' Drive-In |



## **Brokerage Disclosure**



### **Harlan Complex**











**HARLAN STREET** 



### 5445 West 55th



Floorplan 2,000 SF Scale: 1/8" = 1'-0"

MICHAEL BLOOM
REALTY COMPANY
300 South Jackson Street, Suite 440 Denver, CO 80209 303-295-2525 mbloom@michaelbloomrealty.com www.michaelbloomrealty.com

## Corner of 55th Ave & Harlan St Arvada, Colorado



## Harlan Industrial Park

### 6068 West 55th





Scale: 1/8" = 1'-0"

#### MICHAEL BLOOM REALTY COMPANY

REALTY COMPANY
300 South Jackson Street, Suite 440
Denver, CO 80209
303-295-2525
mbloom@michaelbloomrealty.com
www.michaelbloomrealty.com

## Corner of 55th Ave & Harlan St Arvada, Colorado



# Harlan Industrial Park



#### MICHAEL BLOOM REALTY COMPANY

REALTY COMPANY
300 South Jackson Street, Suite 440
Denver, CO 80209
303-295-2525
mbloom@michaelbloomrealty.com
www.michaelbloomrealty.com

1

Floor Plan

3,360 sf

Scale: 1/8" = 1'-0"

##