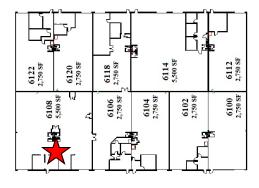

5455 W 55th Ave: ......2,000 SF (\$11/sf NNN\*) 6068 W 55th Ave: .....2,640 SF (\$11/sf NNN\*) 6076 W 55th Ave: .....3,360 SF (\$11/sf NNN\*) 6108 W 55th Ave: .....5,500 SF (\$11/sf NNN\*)

\*NNN = \$4.40, AS OF 12/31/23

## **Space Availability:**

| Unit | Total SF | Office SF | Loading              |
|------|----------|-----------|----------------------|
| 5455 | 2,000    | 250       | 1 - 12'X10' Drive-In |
| 6068 | 2,640    | 400       | 1 - 12'X10' Drive-In |
| 6076 | 3,360    | 450       | 2 - 12'X10' Drive-In |
| 6108 | 5,500    | 500       | 2 - 12'X10' Drive-In |

### 5445 West 55th

Floorplan 2,000 SF Scale: 1/8" = 1'-0"

MICHAEL BLOOM
REALTY COMPANY
300 South Jackson Street, Suite 440 Denver, CO 80209 303-295-2525 mbloom@michaelbloomrealty.com www.michaelbloomrealty.com