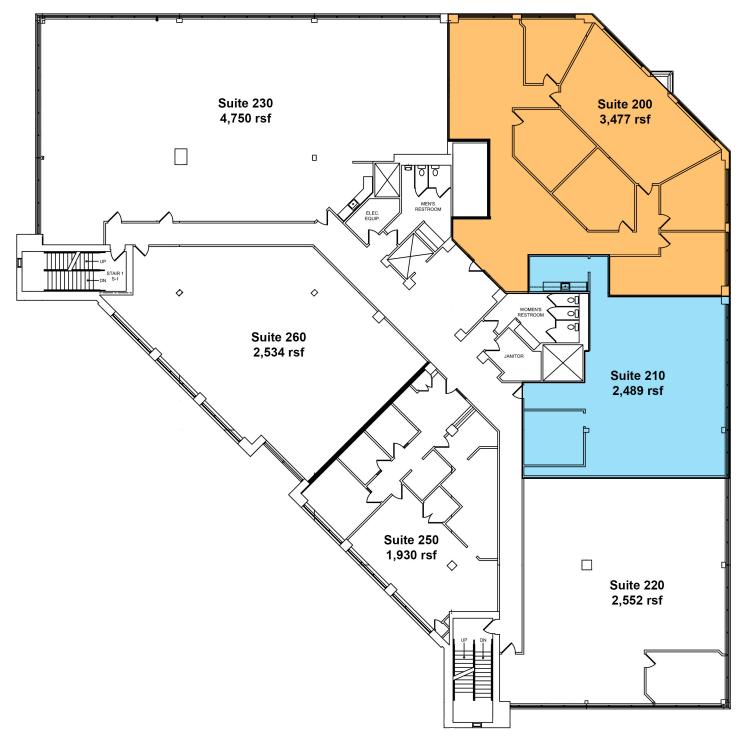

### 2nd Floor

#### Combine Suites 200 and 210 for 5,966 SF

Information herein has been obtained from the owner of the property or from other sources. The brokers do not guarantee the accuracy of this information. Sellers and brokers make no representation as to the environmental or other conditions of the property and that purchaser investigate fully. COZAD COMMERCIAL REAL ESTATE MD REAL ESTATE ADVISORS A subsidiary of Cozad Commercial Real Estate. Ltd 16 Sunnen Dr., Ste. 164 • St. Louis, MO 63143