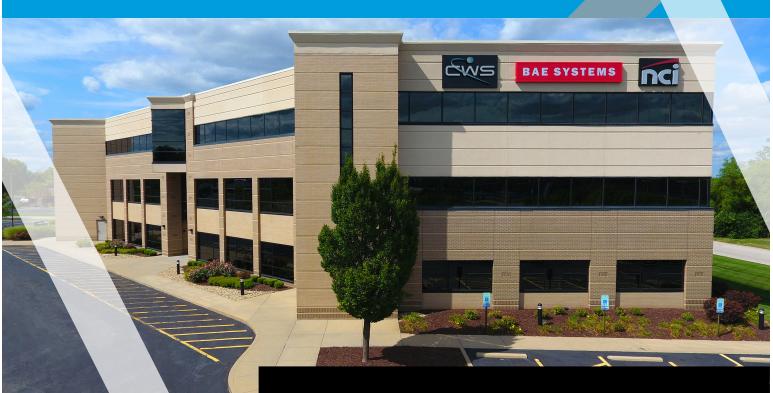

# **16 EXECUTIVE DRIVE** FAIRVIEW HEIGHTS, IL 62208

#### **PROPERTY HIGHLIGHTS**

- Space available in a three-story Class A office building
  - Suite 200: 3,477 SF • Suite 210: 2,489 SF
- combine for 5,966 SF
- Suite 300: 4,732 SF
- Monument signage available
- Immediate access to I-64 and Route 159
- Ideally located with dozens of restaurants and services within the immediate area
- Lease Rate: \$24.50/sf FS