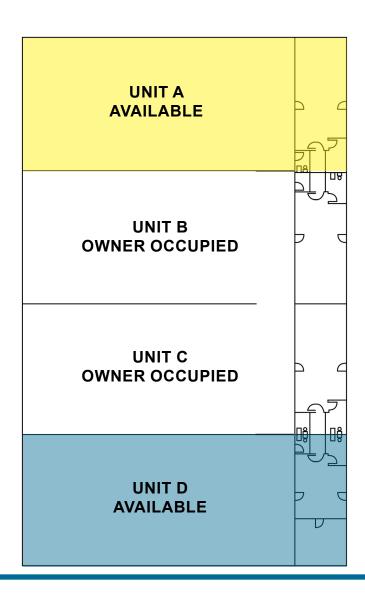

#### **FLOOR PLAN**

LAKE ELSINORE, CALIFORNIA 92532

FOR LEASE TWO ±6,000 SF INDUSTRIAL BUILDINGS WITH OPTIONAL YARD SPACE

LAKE ELSINORE, CALIFORNIA 92532

FOR LEASE TWO ±6,000 SF INDUSTRIAL BUILDINGS WITH OPTIONAL YARD SPACE

#### PROPERTY HIGHLIGHTS

- Unit A:
- 6,000 SF industrial building w/optional yard for lease
- 1,000 SF of office w/office and warehouse restroom
- 5,000 SF warehouse w/insulated ceilings and swamp coolers
- 400 Amp; 277/480v power supply
- 14x14 rear loading roll up door
- M-SC Zoning County of Riverside
- 4,775 SF yard (optional)
- Offered for lease at \$7,800.00 Per month
- Unit D:
  - 6,000 SF industrial building w/optional yard for lease
  - 1,000 SF of office w/office and warehouse restroom
  - 5,000 SF warehouse w/insulated ceilings and swamp coolers
  - 400 Amp; 277/480v power supply
  - 14x14 rear loading roll up door
  - M-SC Zoning County of Riverside
- 7,200 SF yard (optional)
- Offered for lease at \$7,800.00 Per month