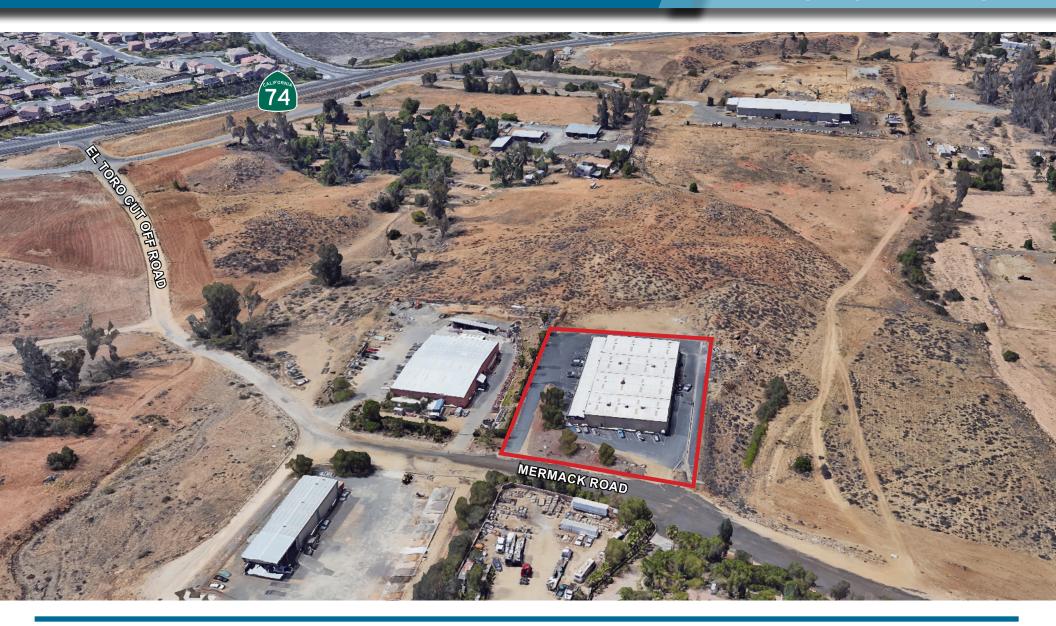

LAKE ELSINORE, CALIFORNIA 92532

FOR LEASE
TWO ±6,000 SF
INDUSTRIAL BUILDINGS
WITH OPTIONAL YARD SPACE