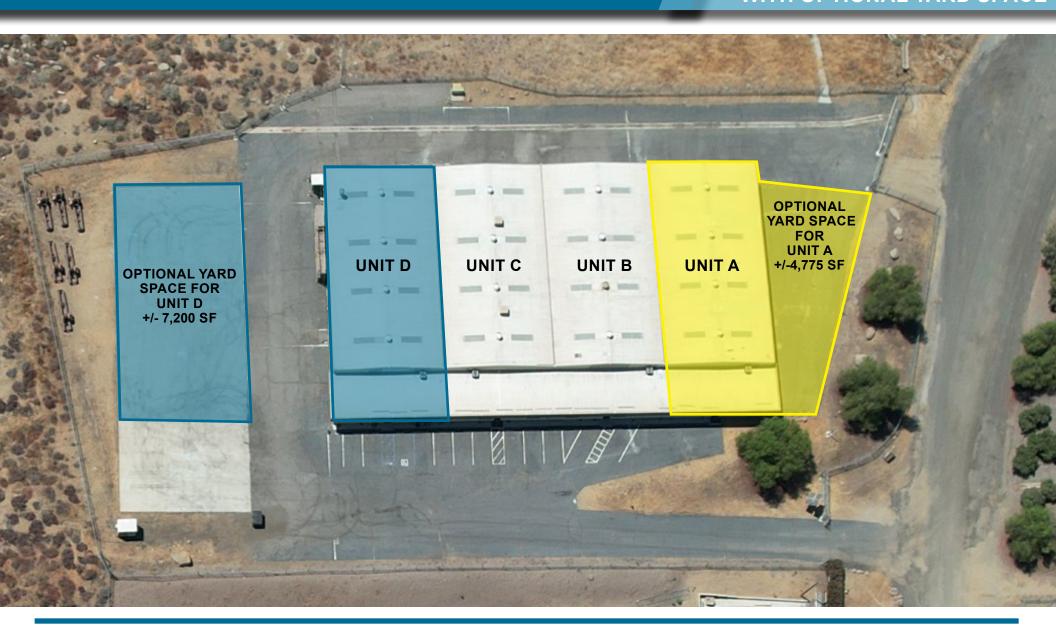

#### PROPERTY HIGHLIGHTS

- Unit A:
- 6,000 SF industrial building w/optional yard for lease
- 1,000 SF of office w/office and warehouse restroom
- 5,000 SF warehouse w/insulated ceilings and swamp coolers
- 400 Amp; 277/480v power supply
- 14x14 rear loading roll up door
- M-SC Zoning County of Riverside
- 4,775 SF yard (optional)
- Offered for lease at \$7,800.00 Per month
- Unit D:
  - 6,000 SF industrial building w/optional yard for lease
  - 1,000 SF of office w/office and warehouse restroom
  - 5,000 SF warehouse w/insulated ceilings and swamp coolers
  - 400 Amp; 277/480v power supply
  - 14x14 rear loading roll up door
  - M-SC Zoning County of Riverside
- 7,200 SF yard (optional)
- Offered for lease at \$7,800.00 Per month

#### **FLOOR PLAN**

LAKE ELSINORE, CALIFORNIA 92532

FOR LEASE TWO ±6,000 SF INDUSTRIAL BUILDINGS WITH OPTIONAL YARD SPACE

LAKE ELSINORE, CALIFORNIA 92532

FOR LEASE TWO ±6,000 SF INDUSTRIAL BUILDINGS WITH OPTIONAL YARD SPACE