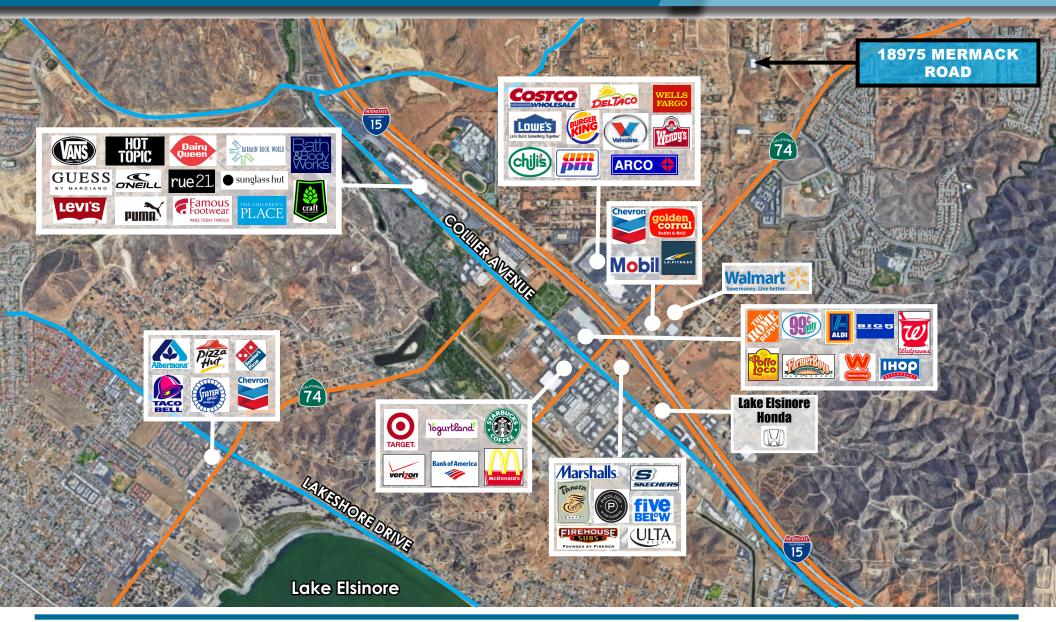

LAKE ELSINORE, CALIFORNIA 92532

FOR LEASE TWO ±6,000 SF INDUSTRIAL BUILDINGS WITH OPTIONAL YARD SPACE

LAKE ELSINORE, CALIFORNIA 92532

FOR LEASE TWO ±6,000 SF INDUSTRIAL BUILDINGS WITH OPTIONAL YARD SPACE