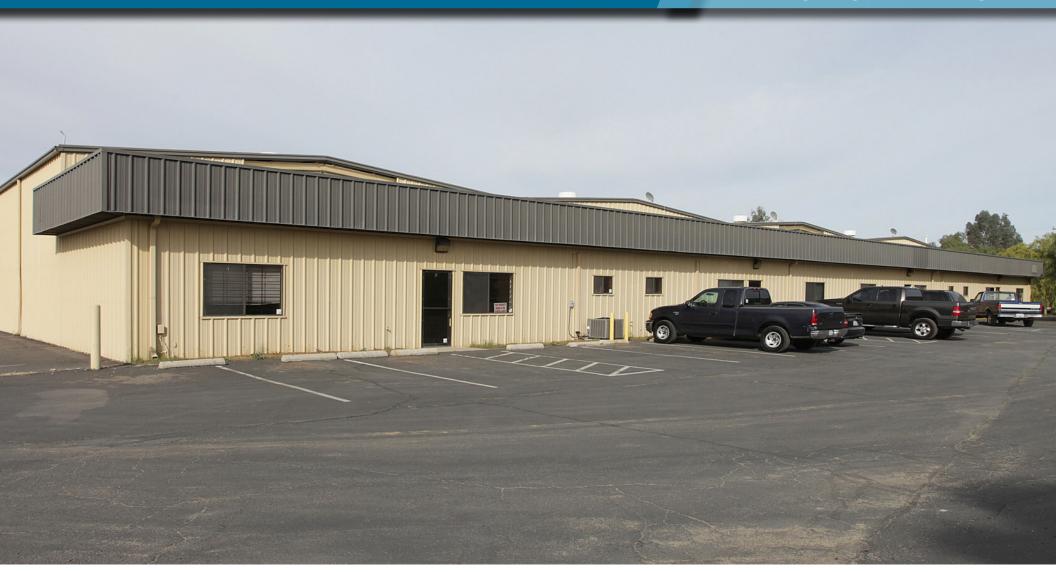

LAKE ELSINORE, CALIFORNIA 92532

**FOR LEASE** TWO ±6,000 SF **INDUSTRIAL BUILDINGS** WITH OPTIONAL YARD SPACE

#### PROPERTY HIGHLIGHTS

- Unit A:
- 6,000 SF industrial building w/optional yard for lease
- 1,000 SF of office w/office and warehouse restroom
- 5,000 SF warehouse w/insulated ceilings and swamp coolers
- 400 Amp; 277/480v power supply
- 14x14 rear loading roll up door
- M-SC Zoning County of Riverside
- 4,775 SF yard (optional)
- Offered for lease at \$7,800.00 Per month
- Unit D:
  - 6,000 SF industrial building w/optional yard for lease
  - 1,000 SF of office w/office and warehouse restroom
  - 5,000 SF warehouse w/insulated ceilings and swamp coolers
  - 400 Amp; 277/480v power supply
  - 14x14 rear loading roll up door
  - M-SC Zoning County of Riverside
- 7,200 SF yard (optional)
- Offered for lease at \$7,800.00 Per month