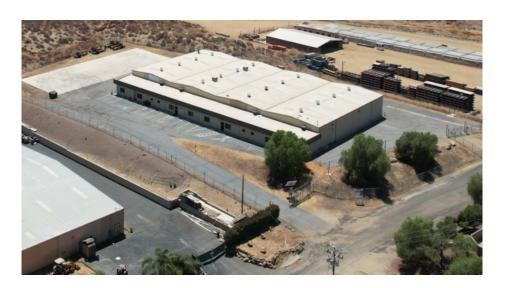

LAKE ELSINORE, CALIFORNIA 92532

FOR LEASE
TWO ±6,000 SF
INDUSTRIAL BUILDINGS
WITH OPTIONAL YARD SPACE