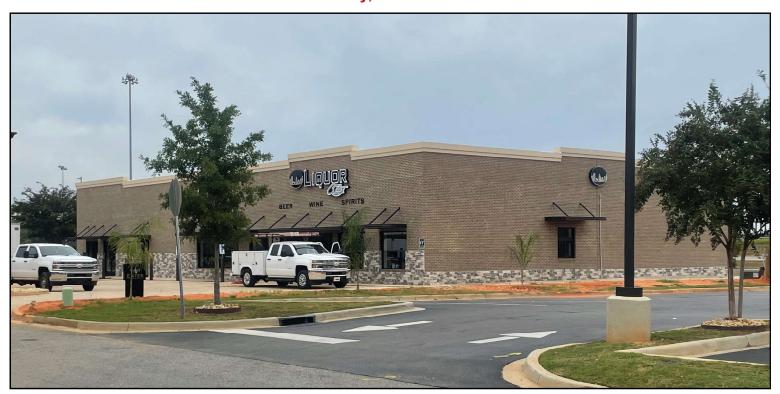

## Sam Nunn Blvd

One (1) 1,650 SF Vacancy

**Ideally Located Just Off Interstate 75** 

1498 Sam Nunn Blvd, Perry, GA 31069

- New construction
- Sits directly in front of Holiday Inn Express
- Easy access to Interstate 75
- Over 120,000 vehicles per day on Interstate 75
- In one of Perry's main retail corridors
- Rapidly growing population in Perry, GA

## LEASE AT Sam Nunn Blvd

1498 Sam Nunn Blvd Perry, GA 31069