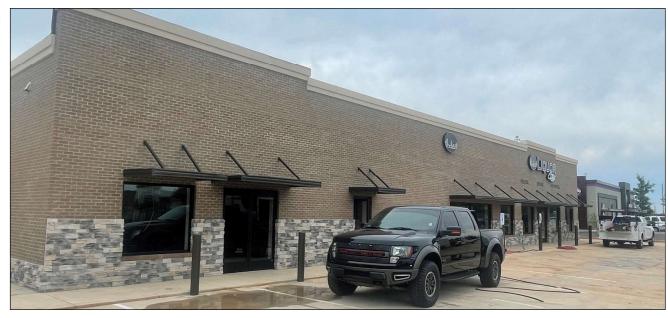

## Sam Nunn Blvd

One (1) 1,650 SF Vacancy

**Ideally Located Just Off Interstate 75** 

1498 Sam Nunn Blvd, Perry, GA 31069

- New construction
- Sits directly in front of Holiday Inn Express
- Easy access to Interstate 75
- Over 120,000 vehicles per day on Interstate 75
- In one of Perry's main retail corridors
- Rapidly growing population in Perry, GA

## LEASE AT Sam Nunn Blvd

1498 Sam Nunn Blvd Perry, GA 31069