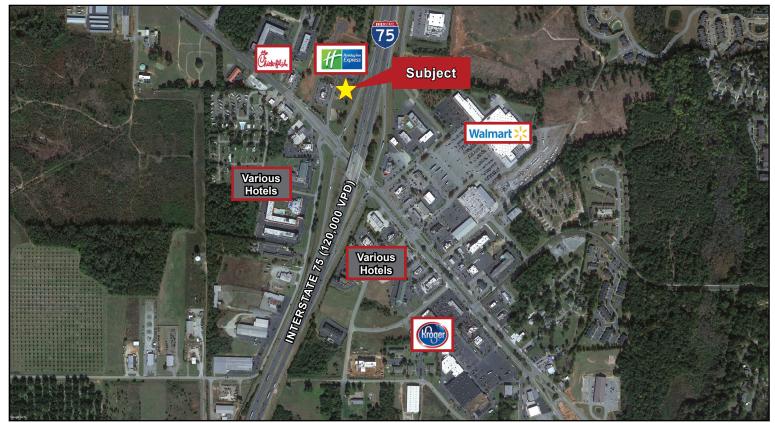

## Sam Nunn Blvd

One (1) 1,650 SF Vacancy

**Ideally Located Just Off Interstate 75** 

1498 Sam Nunn Blvd, Perry, GA 31069

- New construction
- Sits directly in front of Holiday Inn Express
- Easy access to Interstate 75
- Over 120,000 vehicles per day on Interstate 75
- In one of Perry's main retail corridors
- Rapidly growing population in Perry, GA

| Demographics              | 2-Mile Radius | 5-Mile Radius | 10-Mile Radius |
|---------------------------|---------------|---------------|----------------|
| Total Population 2023     | 9,890         | 26,994        | 102,805        |
| Projected 2028 Population | 10,662        | 29,172        | 110,018        |
| Annual Growth 2010-2023   | 2.4%          | 2.6%          | 1.9%           |
| Total Households          | 4,032         | 10,390        | 37,906         |
| Average Household Income  | \$66,173      | \$82,178      | \$90,934       |
| Median Age                | 38.1          | 38.2          | 37             |
| Traffic Count             | 120.000       | Interstate 75 |                |