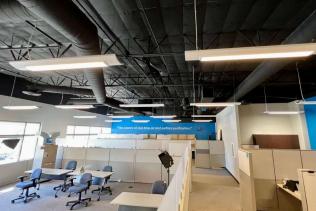

## **SPACE FEATURES**

- Creative Open Office w/exposed ceiling, ductwork and custom floating acoustical ceiling
- Floor to ceiling glass conference room overlooking the lobby

## 8901 E PIMA CENTER PKWY | SUITE 250 | SCOTTSDALE | ARIZONA | 85258 FOR LEASE

**SUITE 250 (3,055 SF)** 

- Creative Open Office w/exposed ceiling, ductwork and custom floating acoustical ceiling
- Floor to ceiling glass conference room overlooking the lobby
- · Herman Miller Systems furniture in place
- Class A, suburban office with best in class fixtures/finishes
- Immediate access to Loop 101 with two full diamond interchanges