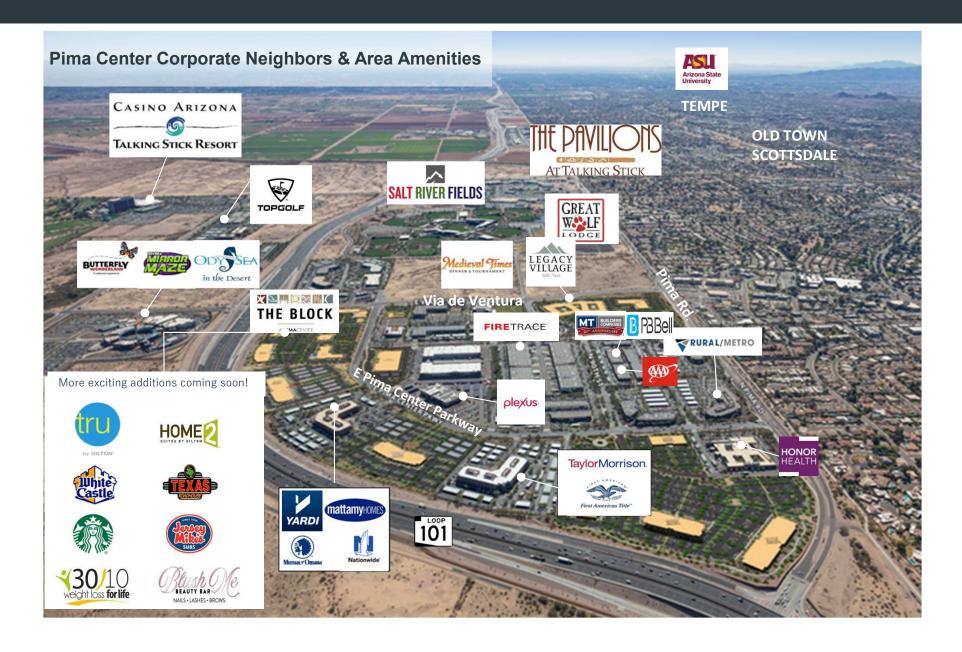

## **LOCATION FEATURES**

- Immediate Access to Loop 101 with two diamond interchanges
- Superior ingress/egress to surrounding surface streets
- Onsite Property Management