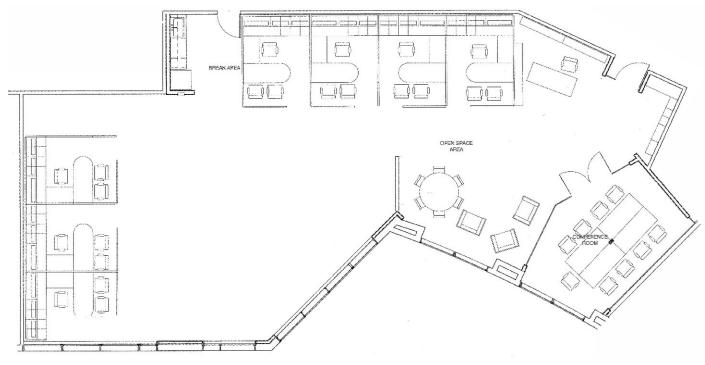

## 8901 E PIMA CENTER PKWY | SUITE 250 | SCOTTSDALE | ARIZONA | 85258 FOR LEASE

**SUITE 250 (3,055 SF)** 

- Creative Open Office w/exposed ceiling, ductwork and custom floating acoustical ceiling
- Floor to ceiling glass conference room overlooking the lobby
- · Herman Miller Systems furniture in place
- Class A, suburban office with best in class fixtures/finishes
- Immediate access to Loop 101 with two full diamond interchanges