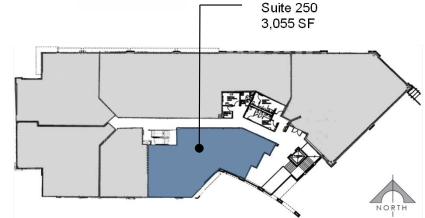

## 8901 E PIMA CENTER PKWY | SUITE 250 | SCOTTSDALE | ARIZONA | 85258 FOR LEASE

**SUITE 250 (3,055 SF)** 

- Creative Open Office w/exposed ceiling, ductwork and custom floating acoustical ceiling
- Floor to ceiling glass conference room overlooking the lobby
- · Herman Miller Systems furniture in place
- Class A, suburban office with best in class fixtures/finishes
- Immediate access to Loop 101 with two full diamond interchanges