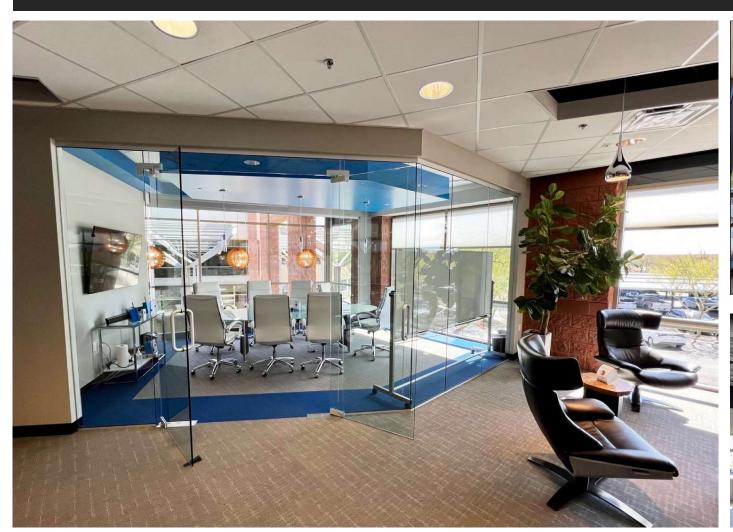

## **SPACE FEATURES**

- Creative Open Office w/exposed ceiling, ductwork and custom floating acoustical ceiling
- Floor to ceiling glass conference room overlooking the lobby

## 8901 E PIMA CENTER PKWY | SUITE 250 | SCOTTSDALE | ARIZONA | 85258 FOR LEASE

**SUITE 250 (3,055 SF)** 

- Creative Open Office w/exposed ceiling, ductwork and custom floating acoustical ceiling
- Floor to ceiling glass conference room overlooking the lobby
- · Herman Miller Systems furniture in place
- Class A, suburban office with best in class fixtures/finishes
- Immediate access to Loop 101 with two full diamond interchanges