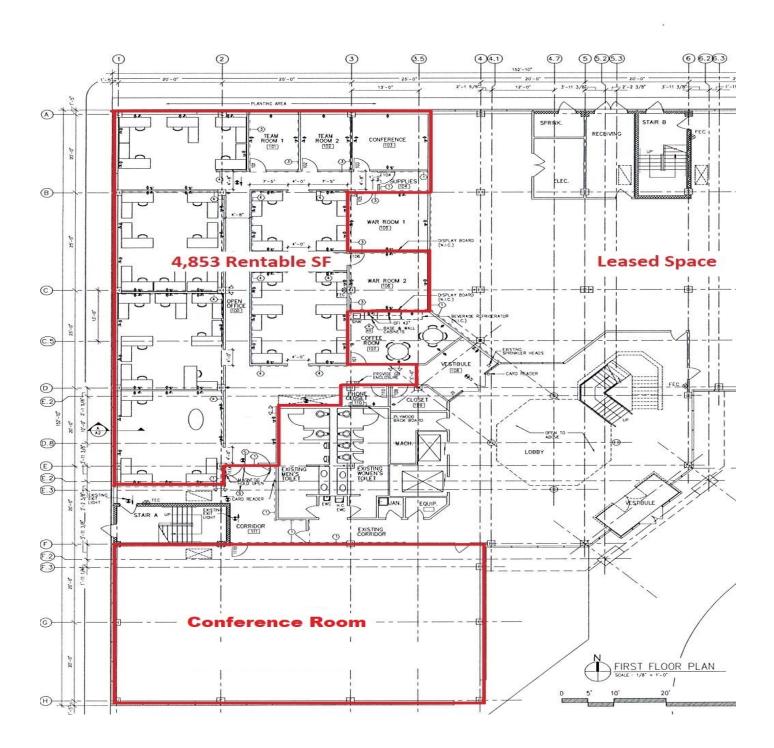

## **Executive Summary**

\$23.00 SF Plus Electric LEASE RATE: & Janitorial AVAILABLE SF ON 1ST FLOOR: 4,853 Rentable SF AVAILABLE SF ON 3RD FLOOR: 14,317 Rentable SF 54,000 SF **BUILDING SIZE:** Α **BUILDING CLASS:** IC-1 **ZONING:** 

### **First Floor**

CINDY MCDONNELL FEINBERG CASEY KELLER cfeinberg@feinbergrea.com Cell: 610.360.9733 Direct: 610.709.6233