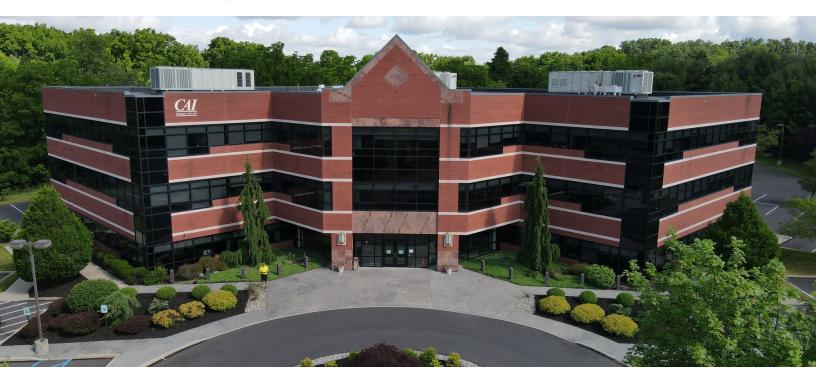

1390 Ridgeview Dr., Allentown, PA 18104

#### PROPERTY OVERVIEW

1390 Ridgeview Drive, a three-story 54,000 square foot property, recently underwent a major renovation and is beautifully appointed with multi-purpose meeting and conference rooms and a striking three-story atrium with skylight. Great spaces and many options to fit a variety of different tenants and suite sizes. It is an ideal location offering convenient lease terms for new and growing businesses as well as professional practices with one to one hundred employees.