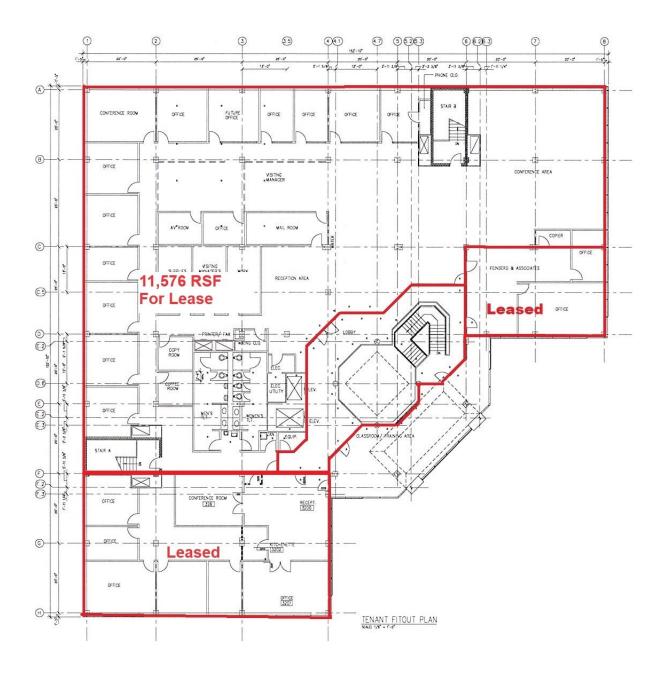

## **Executive Summary**

\$23.00 SF Plus Electric LEASE RATE: & Janitorial AVAILABLE SF ON 1ST FLOOR: 4,853 Rentable SF AVAILABLE SF ON 3RD FLOOR: 14,317 Rentable SF 54,000 SF **BUILDING SIZE:** Α **BUILDING CLASS:** IC-1 **ZONING:** 

#### **PROPERTY FEATURES**

- The 14,317 SF 3rd floor boasts 18 private offices and a partially open floor plan
- Furnished offices are available
- Touchless security system to enter the building and suite areas
- Close to various area amenities, services and restaurants
- Minutes to Route 309, Route 22, I-78 and PA Turnpike
- Uses include Office, Medical, Business and Professional Services

### **Third Floor**

CINDY MCDONNELL FEINBERG CASEY KELLER cfeinberg@feinbergrea.com Cell: 610.360.9733 4 Direct: 610.709.6233