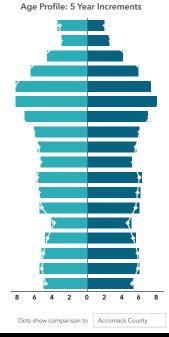

23.130 Total Population

Diversity

**\$74,428** \$187,684 \$110,250 19.6%

Median

58.1% 19.5%

Median Net Under 18 Ages 18-65 Aged 66+ Worth

Blue Collar

White Collar