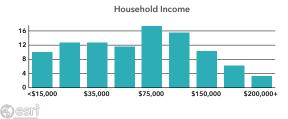

23.130 Total Population

Diversity

**\$74,428** \$187,684 \$110,250 19.6%

Median

58.1% 19.5%

Median Net Under 18 Ages 18-65 Aged 66+ Worth

Blue Collar

White Collar