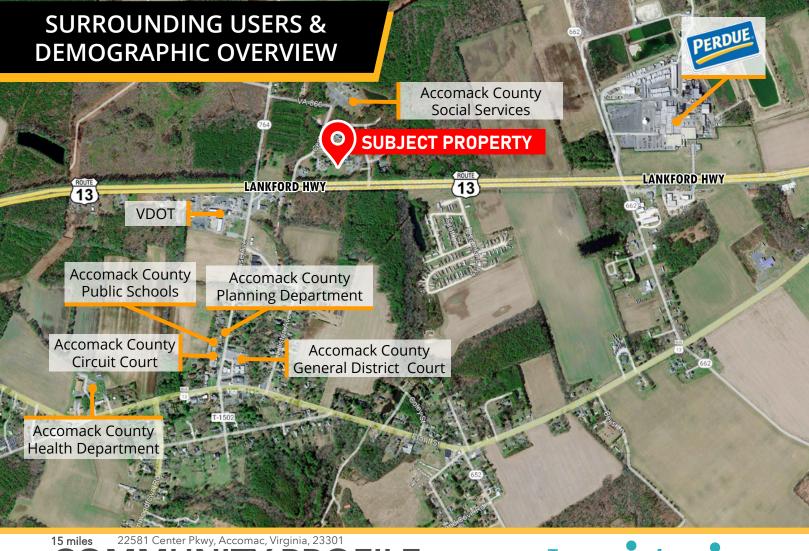

## **ABOUT PROPERTY**

- Centrally located to serve the entire Eastern Shore
- Located in a Class A professional office park
- Co-tenancy with municipal, state and federal tenants, including:
  - Social Security Administration [SSA]
  - United States Department of Agriculture [USDA]
  - Farm Service Agency [FSA]
  - County Social Services
  - State Soil and Conservation Services
  - Attorney, accountant, title companies, and medical groups