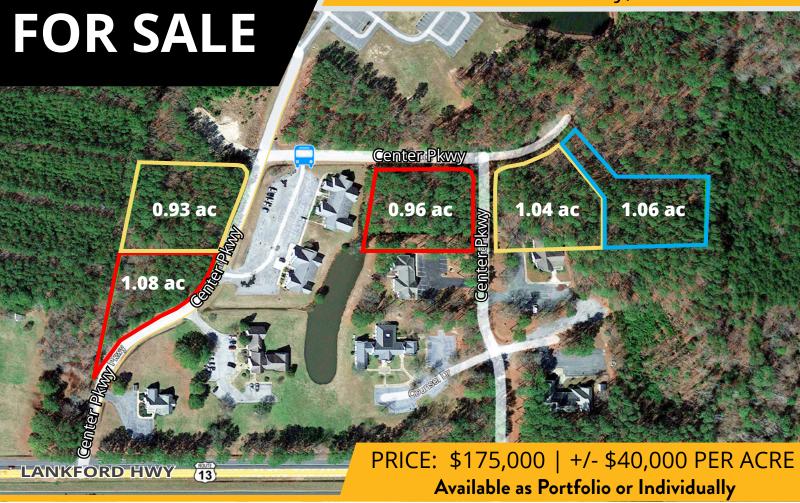

5 PARCELS OF VACANT LAND TOTALING <u>+</u> 5.07 ACRES

Accawmacke Office Park
Center Parkway
Accomac County, VA 23357

- Excellent access off Lankford Highway (Route 13)
- Lots are ± 1.0 acre each, ample for development
- High-speed (200+Gbps) fiber optic broadband internet available
- In place roads, drainage BMP's, and infrastructure
- Zoning: General Business