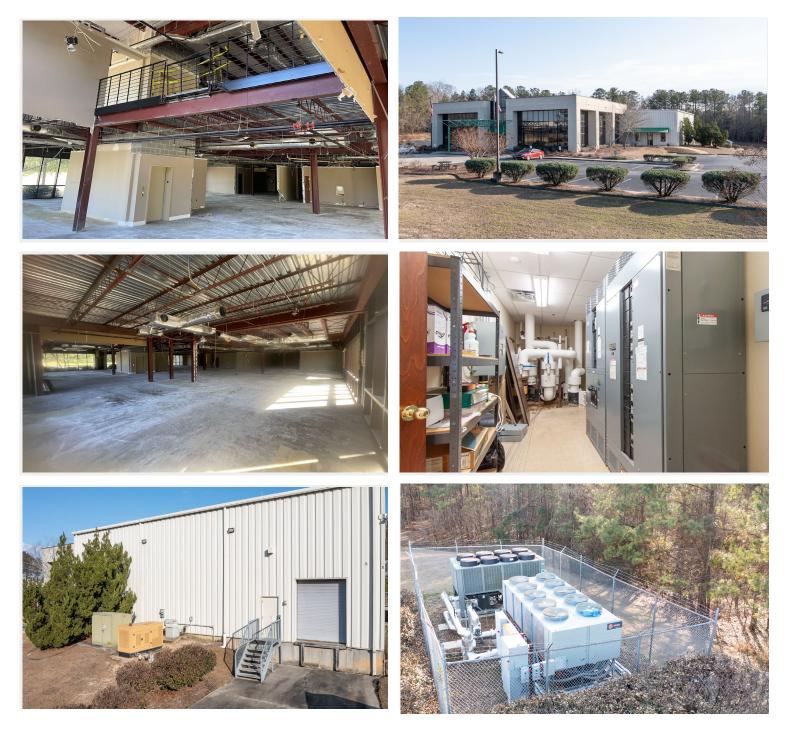

## **Property Photos**

#### Summary:

Well maintained flex building that is an empty conditioned shel.I Ample room for expansion with only +/- 4 acres of the +/- 11.49-acre site being used.

YEAR BUILT/RENOVATED: Built in 1998 and currently in shell condition

#### **PROPERTY INFO:**

Great Access to Major Interstate I-85 138 Parking Stalls 1 Elevator 2 Chillers 1 Generator 1 Dock High Door Multiple Large Bathrooms Plenty of dining and shopping nearby Several daycares within 2 miles