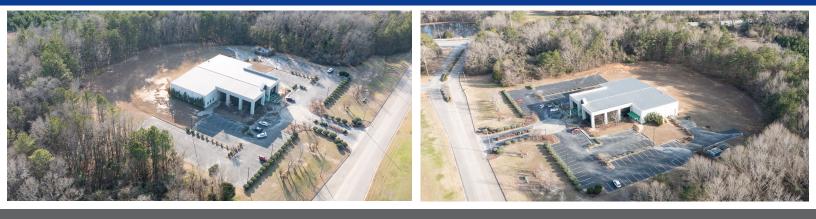

# **177 Technology Pkwy**

Approx. 28,955 sqft, Gross Building Area on +/- 11.49 acres

#### 177 Technology Pkwy Auburn, AL 36830



#### Available: Approx. +/- 28,955 Sqft of GBA

#### Uses:

Two Story Flex Building: Fromer Data and Call Center. The property is zoned Industrial.

# Purchase Price: \$3,000,000

#### Location:

Conveniently located off Exit 51 and Exit 50 on the I-85 South Corrridor between Atlanta and Montgomery. From Exit 51 on I-85 turn South on S College Street then right on Technology Pkwy and 177 Technology Pkwy is the first building on the left side of the road.

#### Summary:

Well maintained flex building that is an empty conditioned shel.I Ample room for expansion with only +/- 4 acres of the +/- 11.49-acre site being used.





YEAR BUILT/RENOVATED: Built in 1998 and currently in shell condition

**LOT SIZE:** +/- 11.49 acres

**Occupancy:** Formerly by ACI Worldwide as offices and call center

**DAILY TRAFFIC COUNT:** 15,900 on US 29/ S. College

#### **PROPERTY INFO:**

Great Access to Major Interstate I-85 138 Parking Stalls 1 Elevator 2 Chillers 1 Generator 1 Dock High Door Multiple Large Bathrooms Plenty of dining and shopping nearby Several daycares within 2 miles







## **Property Photos**





## **Aerial Map**





## **Location Map**





## **Original - 1st Floor Plan – Wide Open the Offices have been removed**





## Original – 2<sup>nd</sup> Floor Plan – Wide Open the Offices have been removed