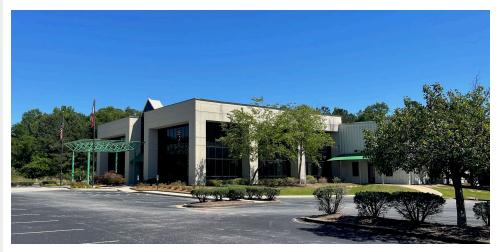

nd Montgomery. From Exit 51 on I-85 turn South on S College Street then right on Technology Pkwy and 177 Technology Pkwy is the first building on the left side of the road.

#### Summary:

Well maintained flex building that is an empty conditioned shel.I Ample room for expansion with only +/- 4 acres of the +/- 11.49-acre site being used.





YEAR BUILT/RENOVATED: Built in 1998 and currently in shell condition

**LOT SIZE:** +/- 11.49 acres

**Occupancy:** Formerly by ACI Worldwide as offices and call center

**DAILY TRAFFIC COUNT:** 15,900 on US 29/ S. College

#### **PROPERTY INFO:**

Great Access to Major Interstate I-85 138 Parking Stalls 1 Elevator 2 Chillers 1 Generator 1 Dock High Door Multiple Large Bathrooms Plenty of dining and shopping nearby Several daycares within 2 miles







## **Property Photos**





## **Aerial Map**





## **Location Map**





## **Original - 1st Floor Plan – Wide Open the Offices have been removed**





## Original – 2<sup>nd</sup> Floor Plan – Wide Open the Offices have been removed