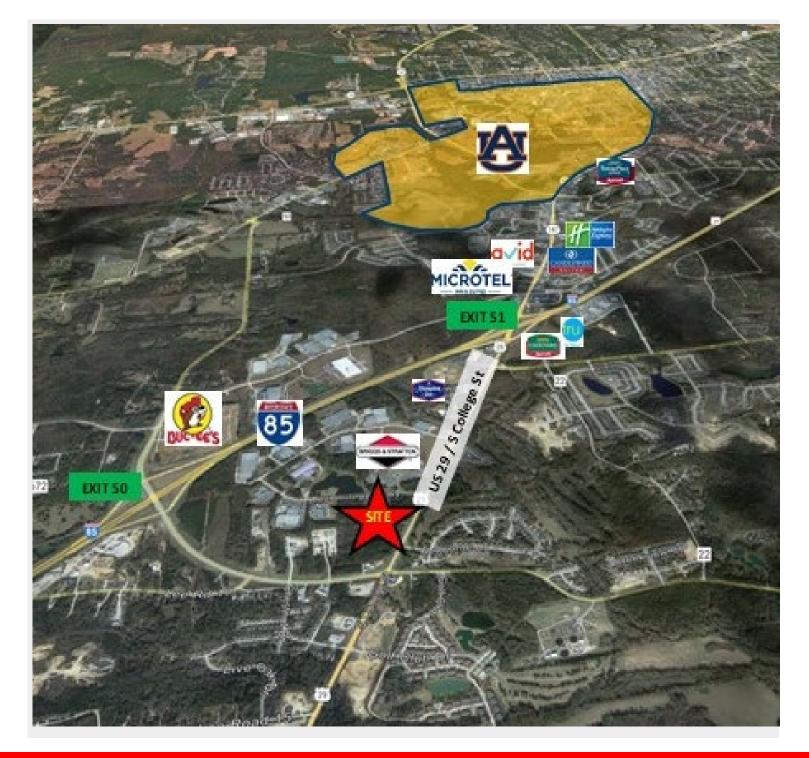

## **Aerial Map**

#### Location:

Conveniently located off Exit 51 and Exit 50 on the I-85 South Corrridor between Atlanta and Montgomery. From Exit 51 on I-85 turn South on S College Street then right on Technology Pkwy and 177 Technology Pkwy is the first building on the left side of the road.