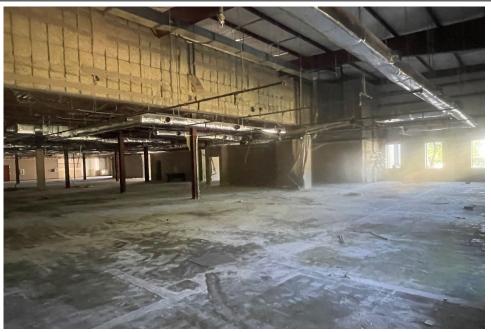

#### Summary:

Well maintained flex building that is an empty conditioned shel.I Ample room for expansion with only +/- 4 acres of the +/- 11.49-acre site being used.

YEAR BUILT/RENOVATED: Built in 1998 and currently in shell condition

## **Original - 1st Floor Plan – Wide Open the Offices have been removed**

## Original – 2<sup>nd</sup> Floor Plan – Wide Open the Offices have been removed