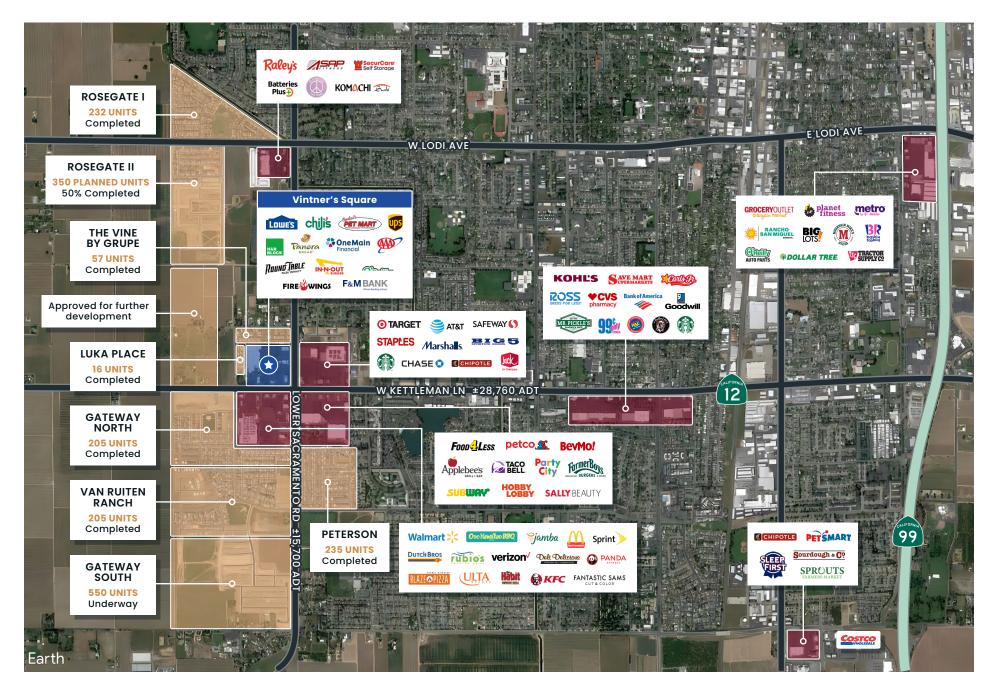

5+ new residential developments in construction around W Kettleman Ln + Lower Sacramento Rd - approximately 1,300 units.