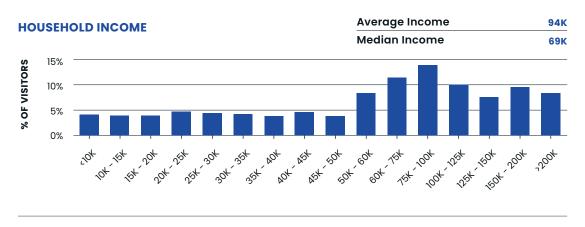

#### **DEMOGRAPHICS**

|                       | 1 MILE    | 3 MILES   | 5 MILES   |
|-----------------------|-----------|-----------|-----------|
| Population            | 9,254     | 70,141    | 86,449    |
| Daytime Population    | 5,813     | 30,856    | 40,716    |
| Avg. Household Income | \$129,233 | \$101,471 | \$107,423 |
| Med. Household Income | \$92,569  | \$70,298  | \$75,814  |