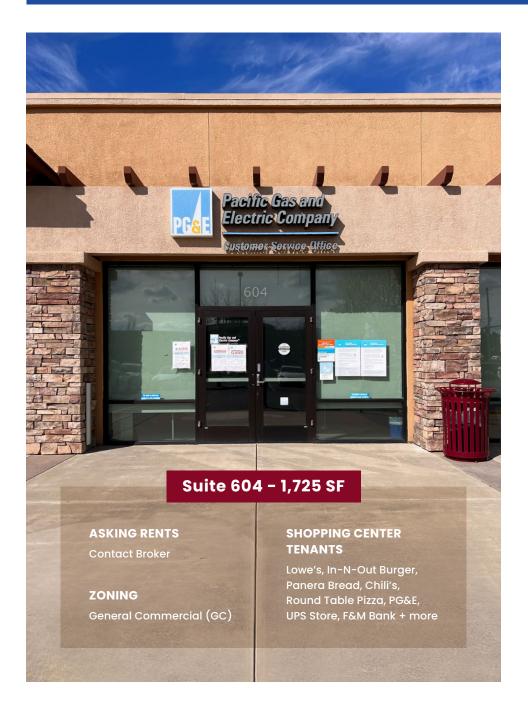

## Site Plan

| SUITE | TENANT                     |
|-------|----------------------------|
| 1387  | F&M BANK                   |
| 1389  | LOWE'S                     |
| 2625  | IN-N-OUT BURGER            |
| 2745  | CHILI'S                    |
| 201   | AAA                        |
| 203   | UPS STORE                  |
| 204   | ROUND TABLE PIZZA          |
| 401   | JUICE IT UP!               |
| 402   | REPAIR ALL                 |
| 403   | EL MAGUEY MEXICAN GRILL    |
| 404   | PANERA                     |
| 501   | FIRE WINGS                 |
| 502   | H&R BLOCK                  |
| 503   | CARTER'S PET MART          |
| 601   | KIDS CARE DENTAL           |
| 602   | ONE MAIN FINANCIAL         |
| 603   | FINISHING TOUCH NAIL & SPA |
| 604   | AVAILABLE                  |
| 605   | KIDS CARE ORTHODONTICS     |