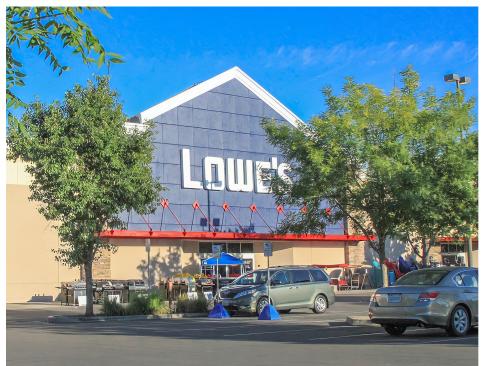

## Site Plan

| SUITE | TENANT                     |
|-------|----------------------------|
| 1387  | F&M BANK                   |
| 1389  | LOWE'S                     |
| 2625  | IN-N-OUT BURGER            |
| 2745  | CHILI'S                    |
| 201   | AAA                        |
| 203   | UPS STORE                  |
| 204   | ROUND TABLE PIZZA          |
| 401   | JUICE IT UP!               |
| 402   | REPAIR ALL                 |
| 403   | EL MAGUEY MEXICAN GRILL    |
| 404   | PANERA                     |
| 501   | FIRE WINGS                 |
| 502   | H&R BLOCK                  |
| 503   | CARTER'S PET MART          |
| 601   | KIDS CARE DENTAL           |
| 602   | ONE MAIN FINANCIAL         |
| 603   | FINISHING TOUCH NAIL & SPA |
| 604   | AVAILABLE                  |
| 605   | KIDS CARE ORTHODONTICS     |