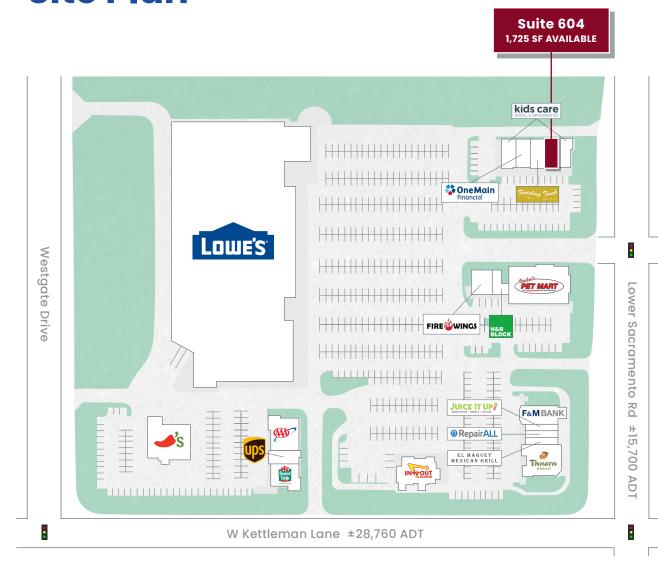

## Site Plan

| SUITE | TENANT                     |
|-------|----------------------------|
| 1387  | F&M BANK                   |
| 1389  | LOWE'S                     |
| 2625  | IN-N-OUT BURGER            |
| 2745  | CHILI'S                    |
| 201   | AAA                        |
| 203   | UPS STORE                  |
| 204   | ROUND TABLE PIZZA          |
| 401   | JUICE IT UP!               |
| 402   | REPAIR ALL                 |
| 403   | EL MAGUEY MEXICAN GRILL    |
| 404   | PANERA                     |
| 501   | FIRE WINGS                 |
| 502   | H&R BLOCK                  |
| 503   | CARTER'S PET MART          |
| 601   | KIDS CARE DENTAL           |
| 602   | ONE MAIN FINANCIAL         |
| 603   | FINISHING TOUCH NAIL & SPA |
| 604   | AVAILABLE                  |
| 605   | KIDS CARE ORTHODONTICS     |