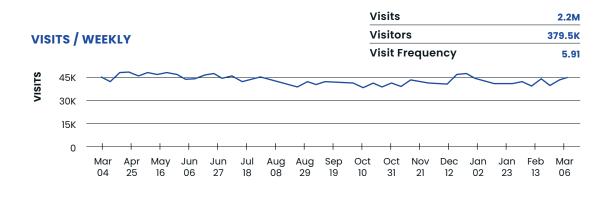

### **Customer Profile**

Over the past 12 months, 1361 S Lower Sacramento Rd (**Vintner's Square**) recorded over 2.2M visits from over 379.5K customers averaging 5.91 visits per year.

Data provided by Placer Labs, Inc.