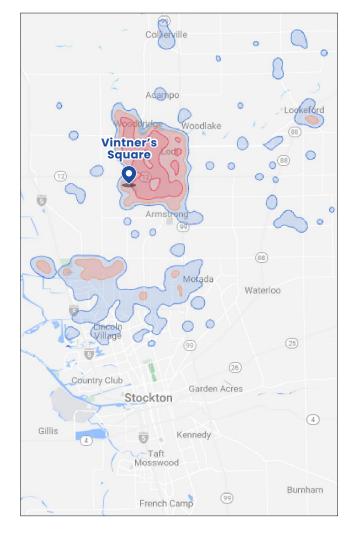

### **Customer Profile**

Over the past 12 months, 1361 S Lower Sacramento Rd (**Vintner's Square**) recorded over 2.2M visits from over 379.5K customers averaging 5.91 visits per year.

Data provided by Placer Labs, Inc.

| % OF VISITS | HOUSEHOLDS | POPULATION | MEDIAN AGE |
|-------------|------------|------------|------------|
| □ 30%       | 17,991     | 52,035     | 33.82      |
| 50%         | 31,818     | 95,091     | 33.75      |
| <b>70%</b>  | 67,311     | 205,288    | 33.92      |