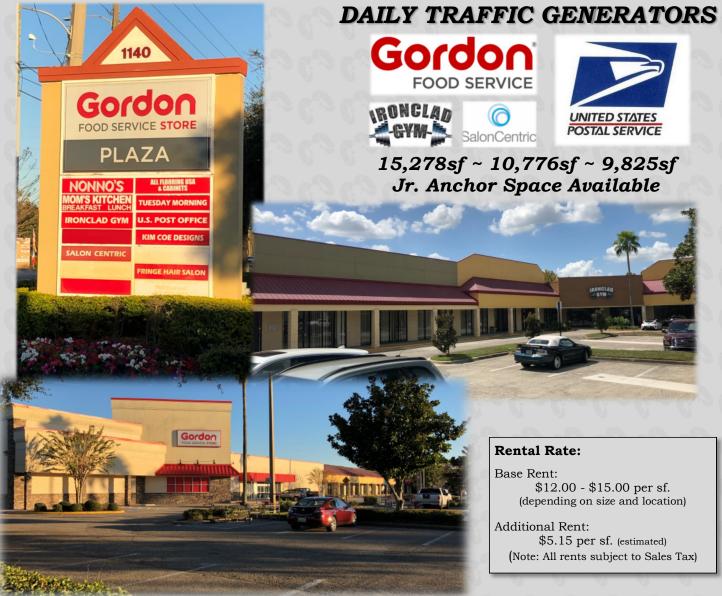

### GFS Marketplace Plaza

1140 East Altamonte Drive Altamonte Springs, Florida 32701 For Additional Information Contact

Retail Asset Management, Inc.

Sales • Management • Leasing • Development

Paul Cooley (727) 480-0063 ~ Wayne Purdy (727) 510-3707

#### 2017 TRAFFIC COUNTS 44,125 AADT

Signalized Intersection

#### **Building & Site Features:**

Gross Leasable Area: 105,883 sf.
Construction: Concrete Block

Parking: 360

Ratio: 3.40 per 1,000 sf.

Built: 1988

Located within walking distance to Altamonte Springs SunRail Station

1,200sf - 12,788sf

15,278sf

10,776sf

1,300sf