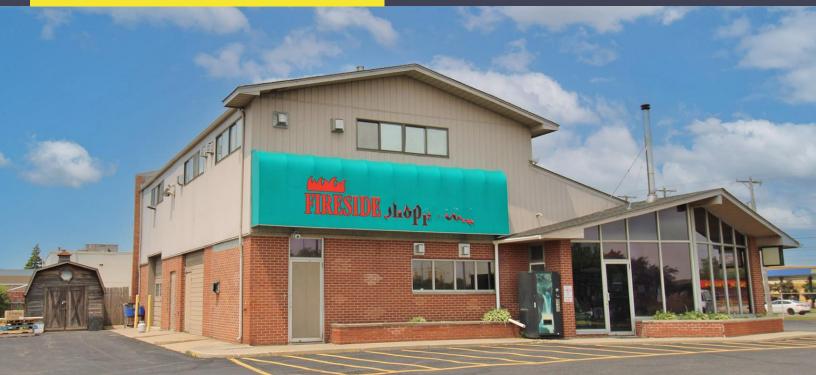

# 18701 NORTHLINE ROAD SOUTHGATE, MICHIGAN

## INDUSTRIAL FOR SALE 4,724 Square Feet Available

Northline Rd

S

### **PROPERTY FEATURES**

- 4,724 square feet available
- 1,738 square feet of office
- 12' clear height
- (1) 11 x 10 grade door
- 0.950 acres
- Ample parking spaces
- Fenced in yard
- Zoned Commercial C-2
- Current zoning allows for a variety of uses including automotive service, restaurants and office
- Sale Price: \$595,000 (\$125.95/sq. ft.)