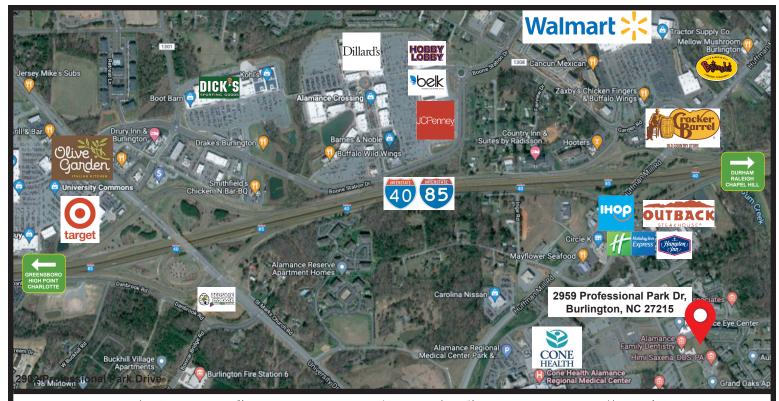

## For Lease 2959 Professional Park Drive, Burlington, NC 27215

## **BUILDING INFORMATION:**

- Adjacent to Alamance Regional Medical Center
- Easy access from I-85/40 at Huffman Mill Road
- Close to shopping, restaurants and housing
- Single story building with stone accents
- Convenient front door parking
- New construction, ready for upfit