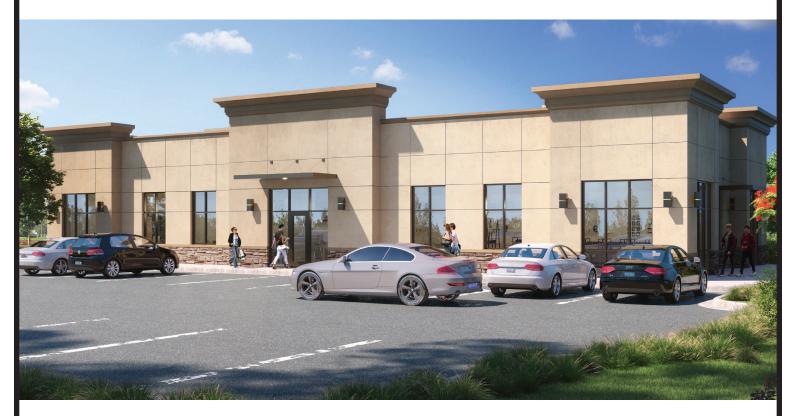

## **BUILDING INFORMATION:**

- Adjacent to Alamance Regional Medical Center
- Easy access from I-85/40 at Huffman Mill Road
- Close to shopping, restaurants and housing
- Single story building with stone accents
- Convenient front door parking
- New construction, ready for upfit

## LEASE INFORMATION:

| Building Size                                 | 9,553 sf                                |
|-----------------------------------------------|-----------------------------------------|
| Number of Floors                              | Single story with<br>front door parking |
| Lease Rate                                    | \$32/sf                                 |
| Lease Term                                    | Negotiable                              |
| Taxes, Insurance & Common<br>Area Maintenance | NNN                                     |
| Tenant Upfit Allowance                        | Negotiable                              |