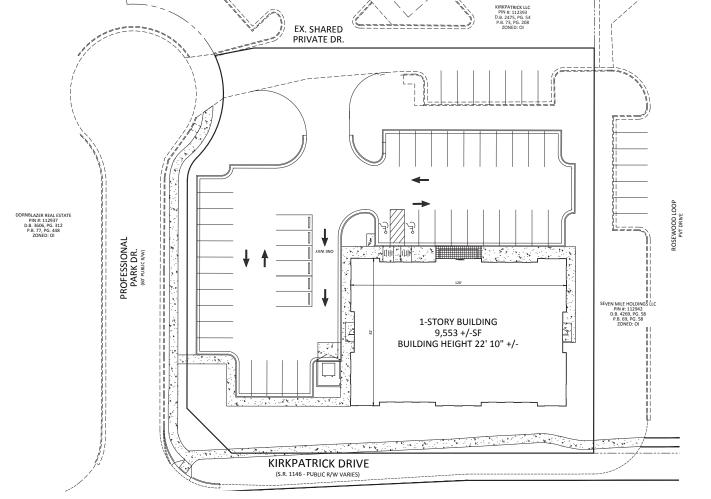

## LEASE INFORMATION:

| Building Size                                 | 9,553 sf                                |
|-----------------------------------------------|-----------------------------------------|
| Number of Floors                              | Single story with<br>front door parking |
| Lease Rate                                    | \$32/sf                                 |
| Lease Term                                    | Negotiable                              |
| Taxes, Insurance & Common<br>Area Maintenance | NNN                                     |
| Tenant Upfit Allowance                        | Negotiable                              |