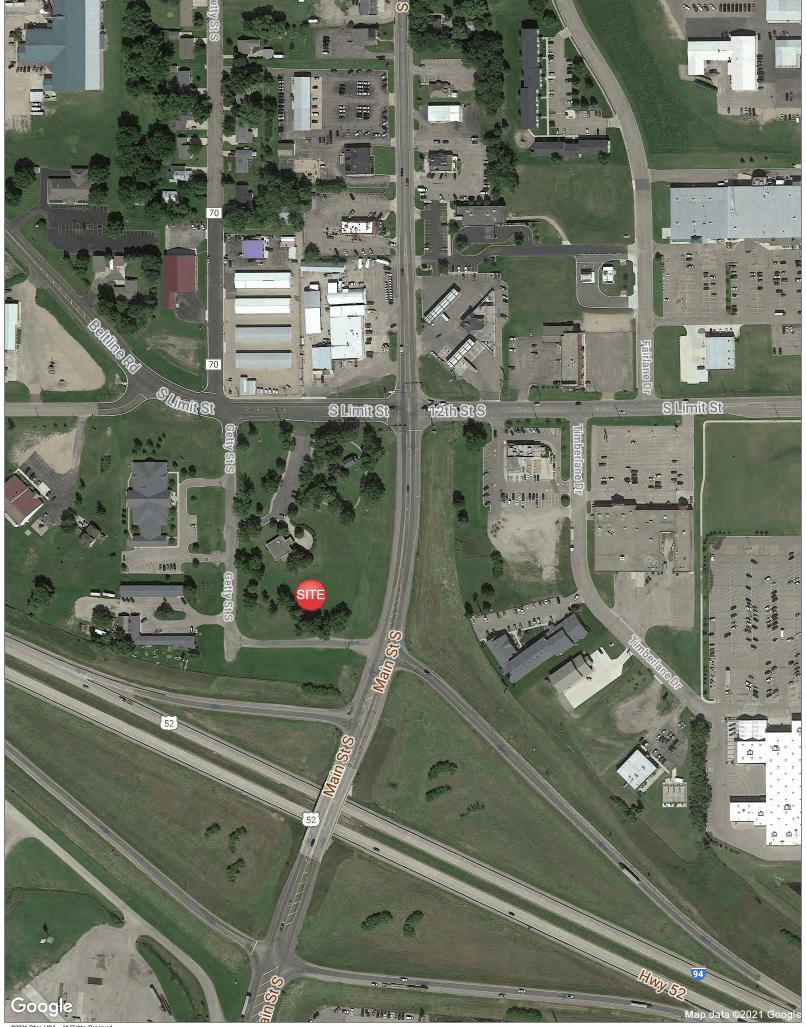

## NEW CONSTRUCTION or GROUND LEASE SAUK CENTRE, MINNESOTA

**SITE INFORMATION:** Address: Main St. So. And So. Limit St. Sauk Centre,

MN

**Availability:** Lot size of 36,935 sq. ft. Fall 2022 with

square footage of 1,400 to 2,900 sq. ft. One end-cap spaces with potential for drive thru

window.

Access: Full movement from Main St. So. And right

in off So. Limit St. and Main St. So. Full movement from intersection off US

Highway 52.

Visibility: Excellent to Main Street and Highway 52

Area Retailers: Coborn's, Ace Hardware, Taco Bell, Subway, Dairy Queen, McDonalds,

Hardees.

**Build to Suit** 

**Or Ground lease:** Rates depend upon size, TI allowance and

location.

**AVAILABLE SPACE:** 1,400 to 2,900 sq. ft.

MISCELLANEOUS: 2021 Est. Population CAM/INS: \$TBD

3 mile – 5.503 **TAXES:** \$TBD