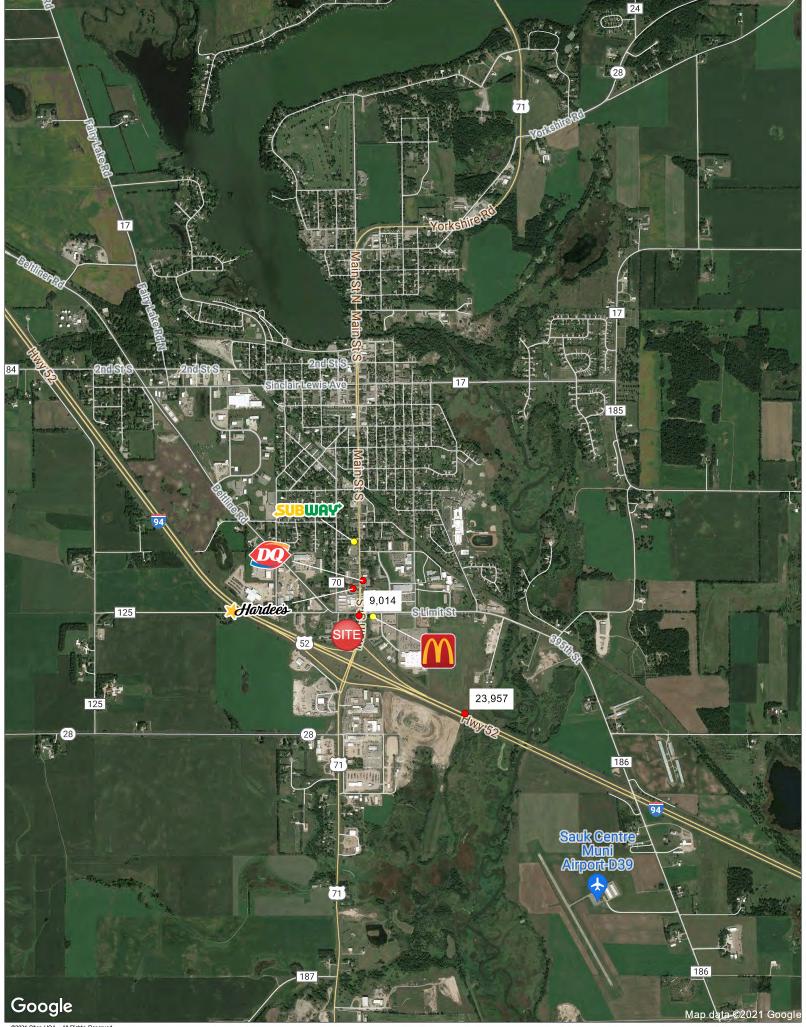

## NEW CONSTRUCTION or GROUND LEASE SAUK CENTRE, MINNESOTA

**SITE INFORMATION:** Address: Main St. So. And So. Limit St. Sauk Centre,

MN

**Availability:** Lot size of 36,935 sq. ft. Fall 2022 with

square footage of 1,400 to 2,900 sq. ft. One end-cap spaces with potential for drive thru

window.

Access: Full movement from Main St. So. And right

in off So. Limit St. and Main St. So. Full movement from intersection off US

Highway 52.

Visibility: Excellent to Main Street and Highway 52

Area Retailers: Coborn's, Ace Hardware, Taco Bell, Subway, Dairy Queen, McDonalds,

Hardees.

**Build to Suit** 

**Or Ground lease:** Rates depend upon size, TI allowance and

location.

**AVAILABLE SPACE:** 1,400 to 2,900 sq. ft.

MISCELLANEOUS: 2021 Est. Population CAM/INS: \$TBD

3 mile – 5.503 **TAXES:** \$TBD

5 mile – 6,370 10 mile – 14,352

**Average HH Income:** \$79,744 (2021 10-mile est.)

**Daytime Population:** 6,440 (2020 10- mile est.)

**Daily Traffic (2020):** Highway 52 - 23,957

Main Street – 9,014

**CONTACT:** Russ McGinty