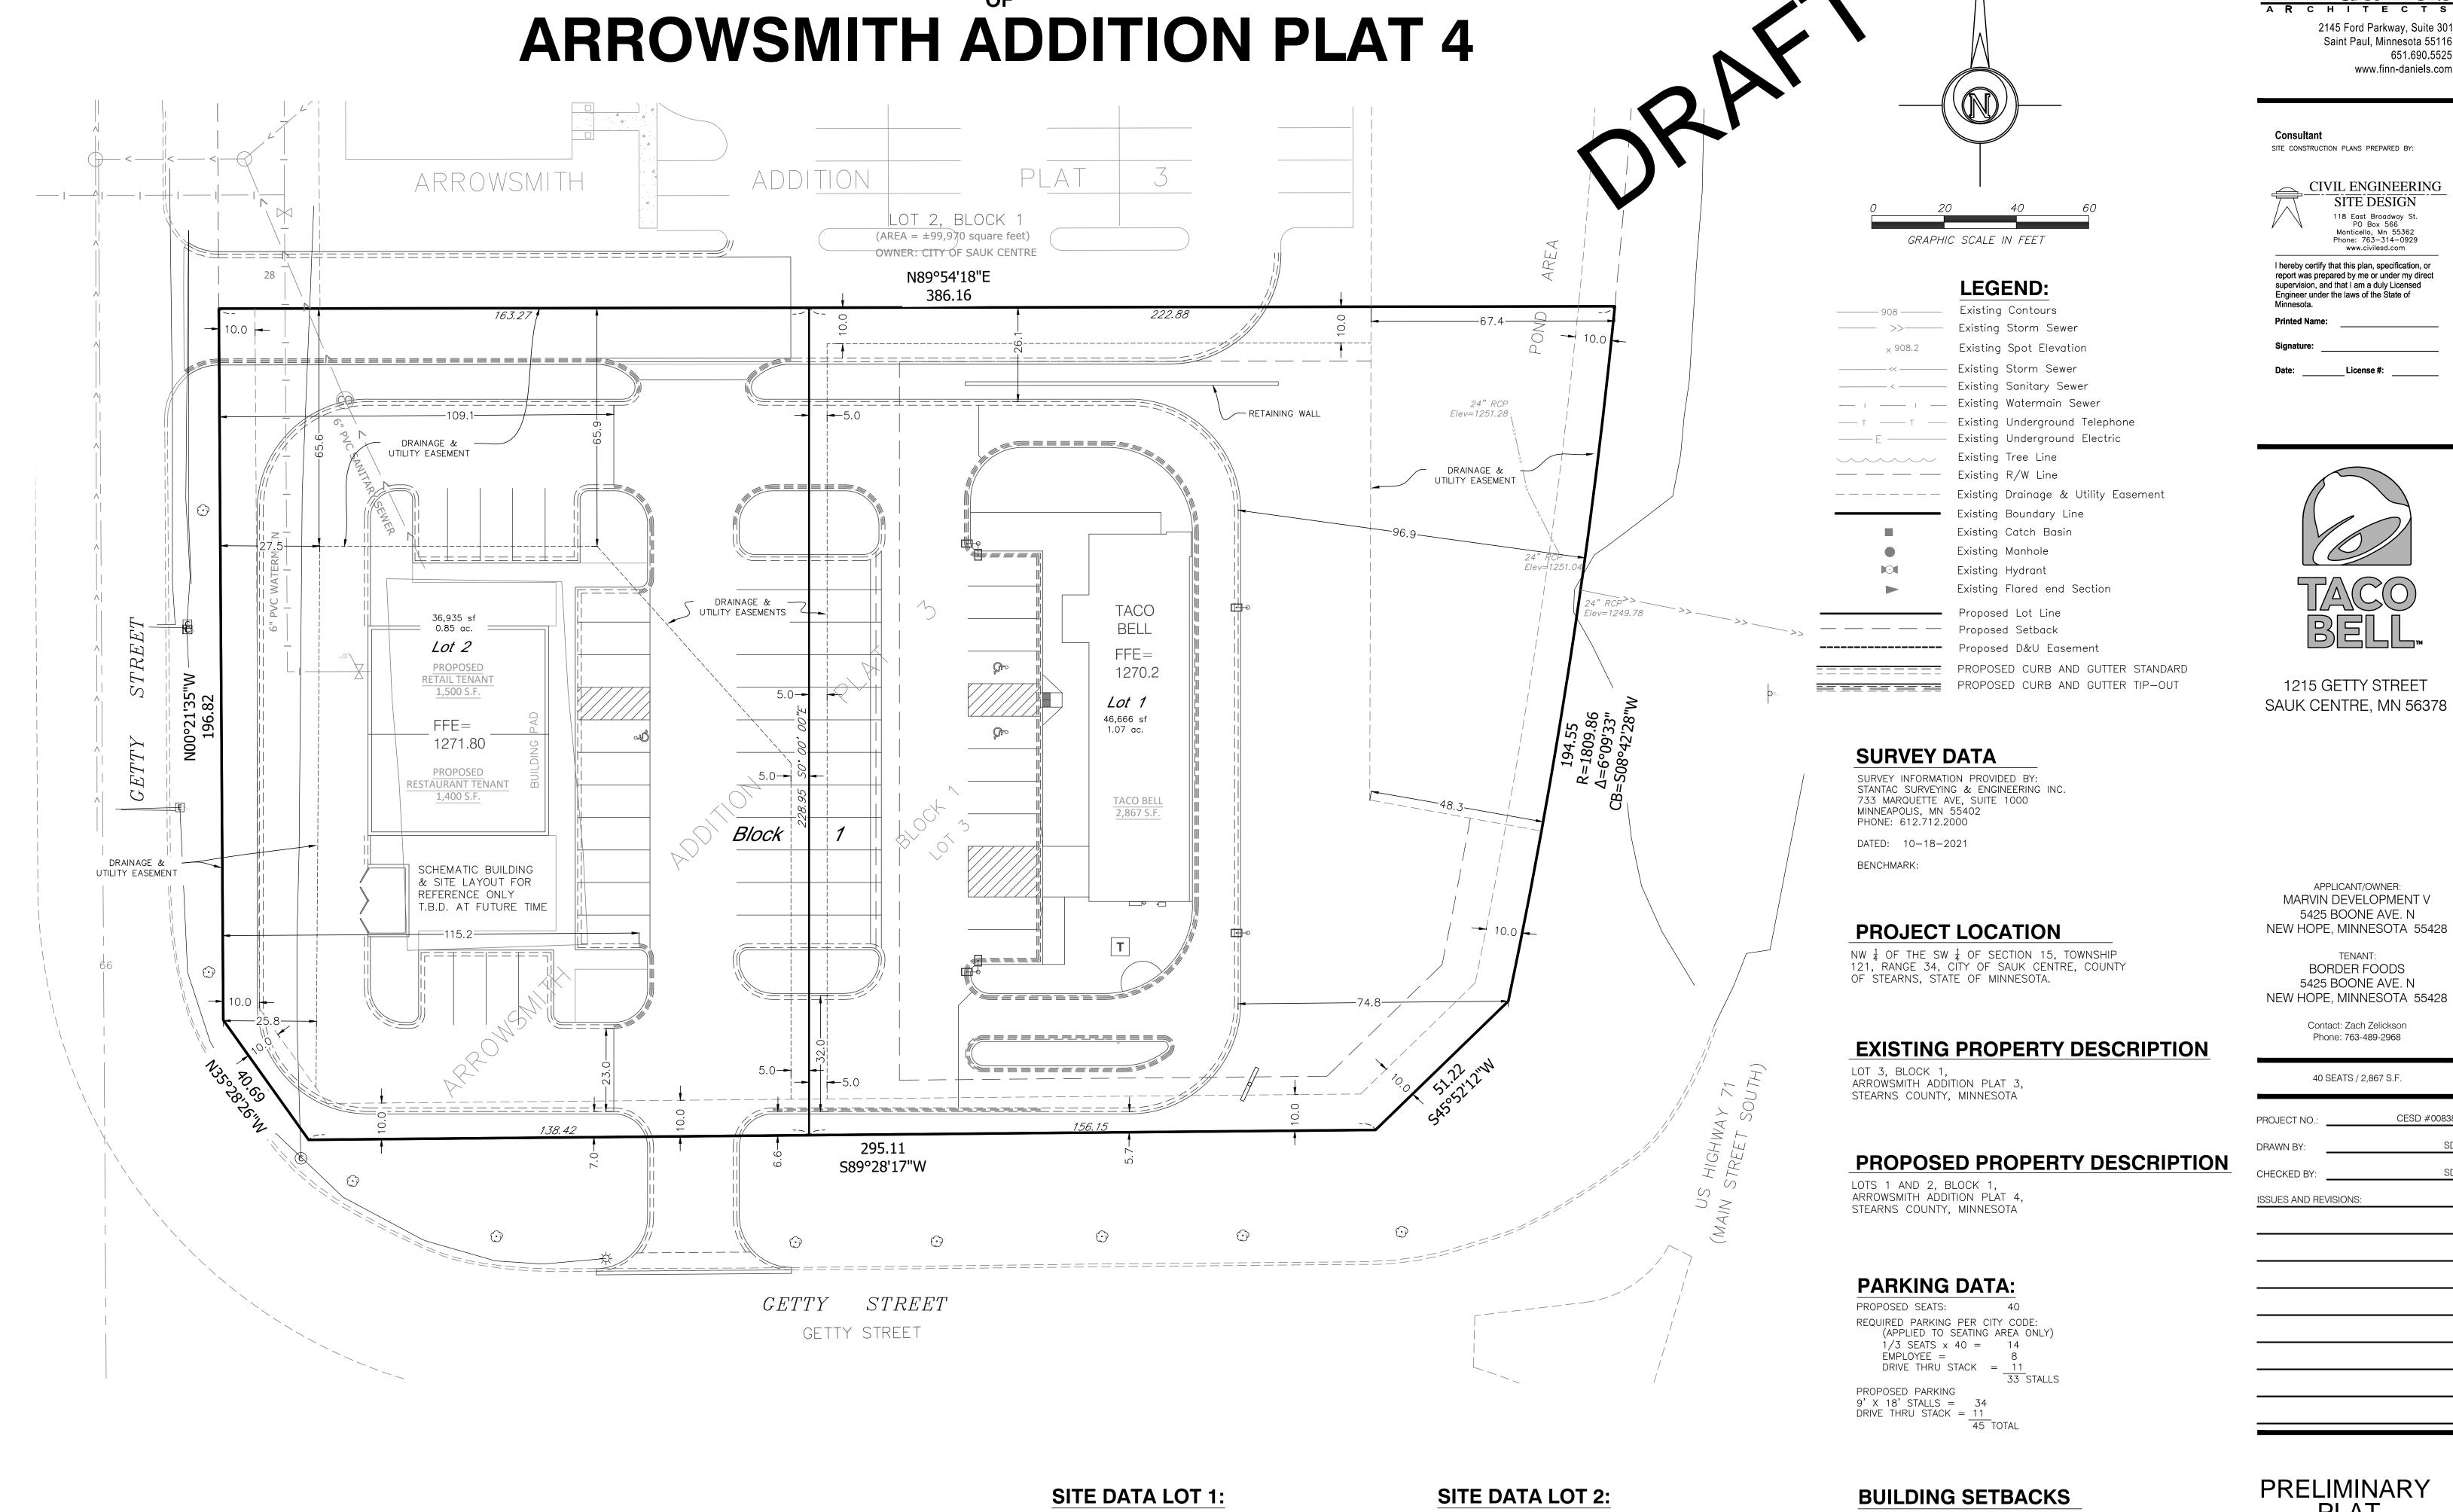

(612)619-9611

russ@nccrealestate.com

ZONING:

PROPOSED USE:

GROSS LOT AREA 1:

C-2 DISTRICT

RESTAURANT WITH DRIVE-THROUGH

46,666 SQ. FT. OR 1.07 ACRES

ZONING:

PROPOSED USE:

GROSS LOT AREA 2:

C-2 DISTRICT

RESTAURANT WITH DRIVE-THROUGH

36,925 SQ. FT. OR 0.85 ACRES

PRELIMINARY PLAT

2145 Ford Parkway, Suite 301 Saint Paul, Minnesota 55116 651.690.5525

**CIVIL ENGINEERING** 

I hereby certify that this plan, specification, or

1215 GETTY STREET

MARVIN DEVELOPMENT V

NEW HOPE, MINNESOTA 55428

FRONT 25 FT STREET SIDE 15 FT INTERIOR SIDE 15 FT 20 FT MINIMUM PARKING &

5 FT

DRIVE SETBACK

**PLAT** 

TACO BELL SAUK CENTRE, MN