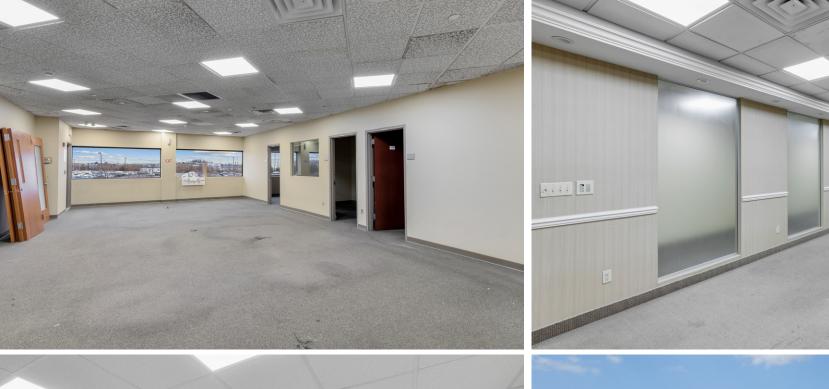

## Initial Term THROUGH 2027

- Parking / outdoor storage-approximately 50,000 SF
- Two double wide access gates
- 9 large overhead doors (4 high speed doors)
- Heat/AC in warehouse
- Ceiling Ht up to 30 Ft clear
- Water available in the warehouse
- Multiple office configurations
- Heavy power
- Break room/locker room in warehouse
- Industrial B Zoning
- Easy access to 1 495