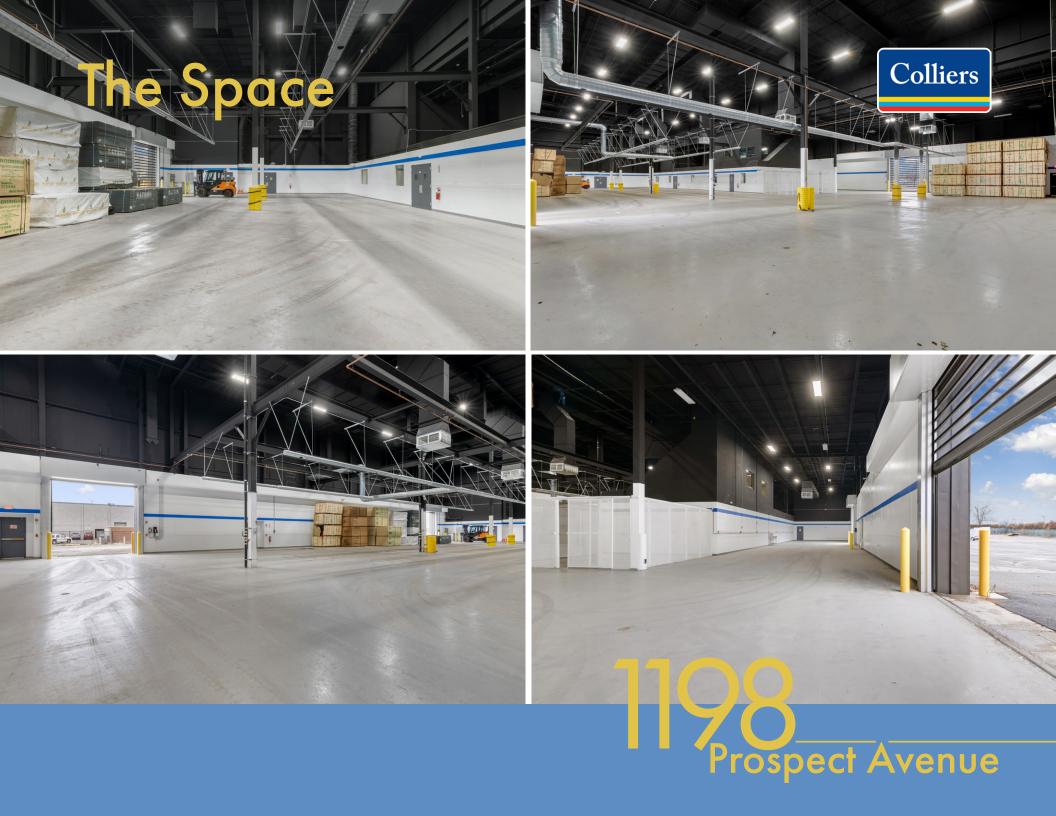

## Space Features

Available Space
40,025 SF (Warehouse & Office)

## Initial Term THROUGH 2027

- Parking / outdoor storage-approximately 50,000 SF
- Two double wide access gates
- 9 large overhead doors (4 high speed doors)
- Heat/AC in warehouse
- Ceiling Ht up to 30 Ft clear
- Water available in the warehouse
- Multiple office configurations
- Heavy power
- Break room/locker room in warehouse
- Industrial B Zoning
- Easy access to 1 495