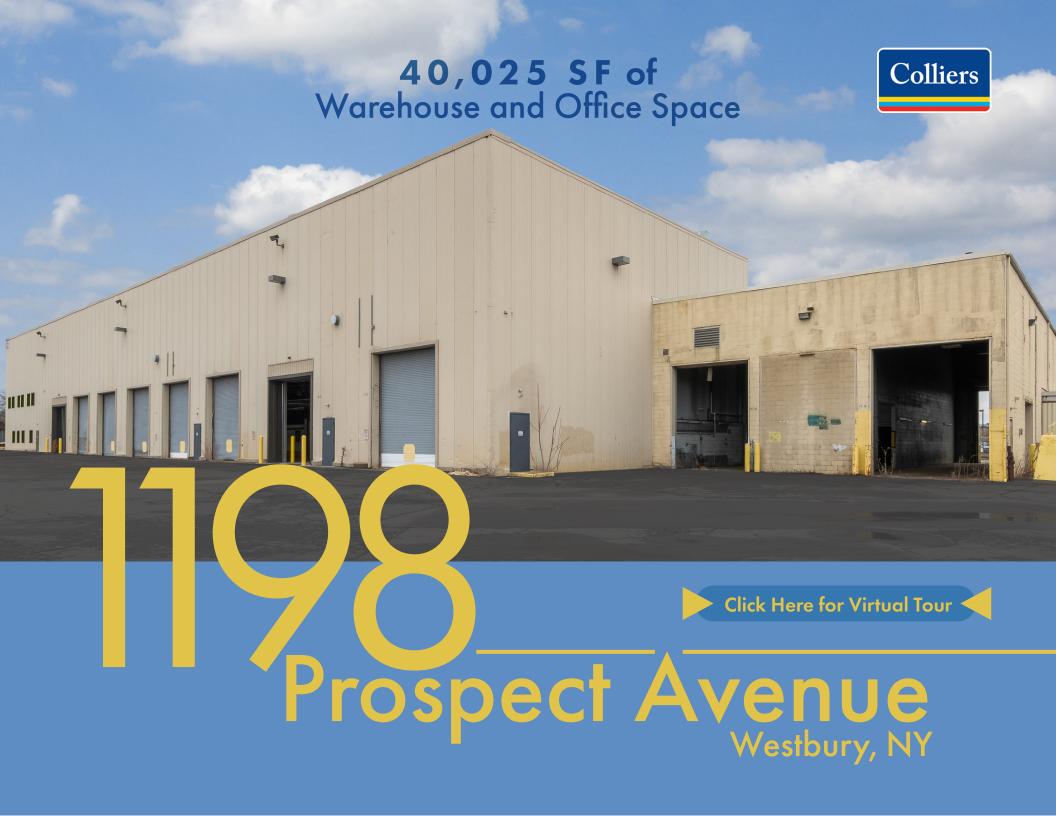

## Space Features

Available Space
40,025 SF (Warehouse & Office)

## Initial Term THROUGH 2027

- Parking / outdoor storage-approximately 50,000 SF
- Two double wide access gates
- 9 large overhead doors (4 high speed doors)
- Heat/AC in warehouse
- Ceiling Ht up to 30 Ft clear
- Water available in the warehouse
- Multiple office configurations
- Heavy power
- Break room/locker room in warehouse
- Industrial B Zoning
- Easy access to 1 495