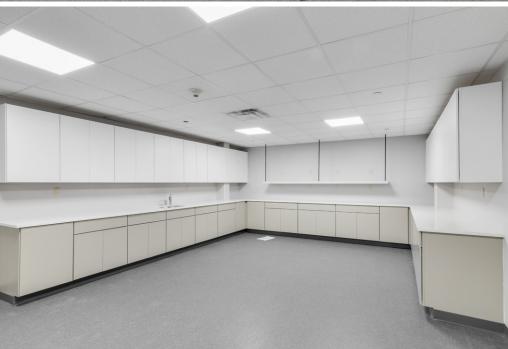

## Space Features

Available Space
40,025 SF (Warehouse & Office)

## Initial Term THROUGH 2027

- Parking / outdoor storage-approximately 50,000 SF
- Two double wide access gates
- 9 large overhead doors (4 high speed doors)
- Heat/AC in warehouse
- Ceiling Ht up to 30 Ft clear
- Water available in the warehouse
- Multiple office configurations
- Heavy power
- Break room/locker room in warehouse
- Industrial B Zoning
- Easy access to 1 495