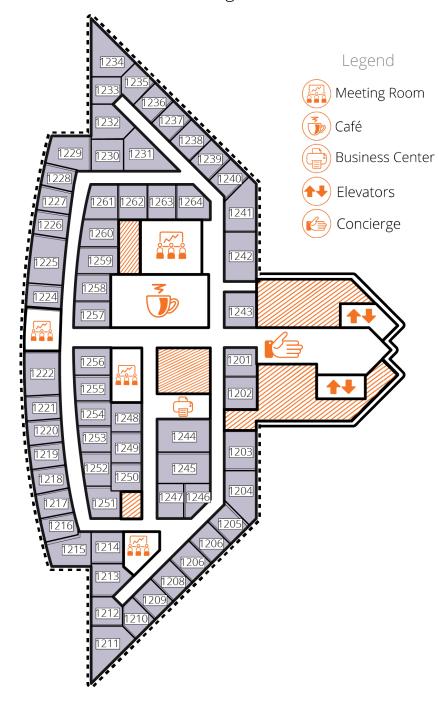

## Meeting Rooms at Rosslyn

| 11 | 1  | /   |    | 1    |
|----|----|-----|----|------|
| N  | em | rer | Ka | Tes. |

Non-member rates

| Meeting Room | Description | Capacity | Hourly   | Daily    | Hourly   | Daily    |
|--------------|-------------|----------|----------|----------|----------|----------|
| Potomac      | Meeting     | up to 8  | \$80.00  | \$480.00 | \$100.00 | \$600.00 |
| Roosevelt    | Meeting     | up to 6  | \$60.00  | \$360.00 | \$80.00  | \$480.00 |
| Lincoln      | Meeting     | up to 10 | \$80.00  | \$480.00 | \$100.00 | \$600.00 |
| Arlington    | Meeting     | up to 20 | \$100.00 | \$600.00 | \$120.00 | \$720.00 |
| Day Office   | Private     | 1 to 2   | \$20.00  | \$120.00 | \$40.00  | \$240.00 |