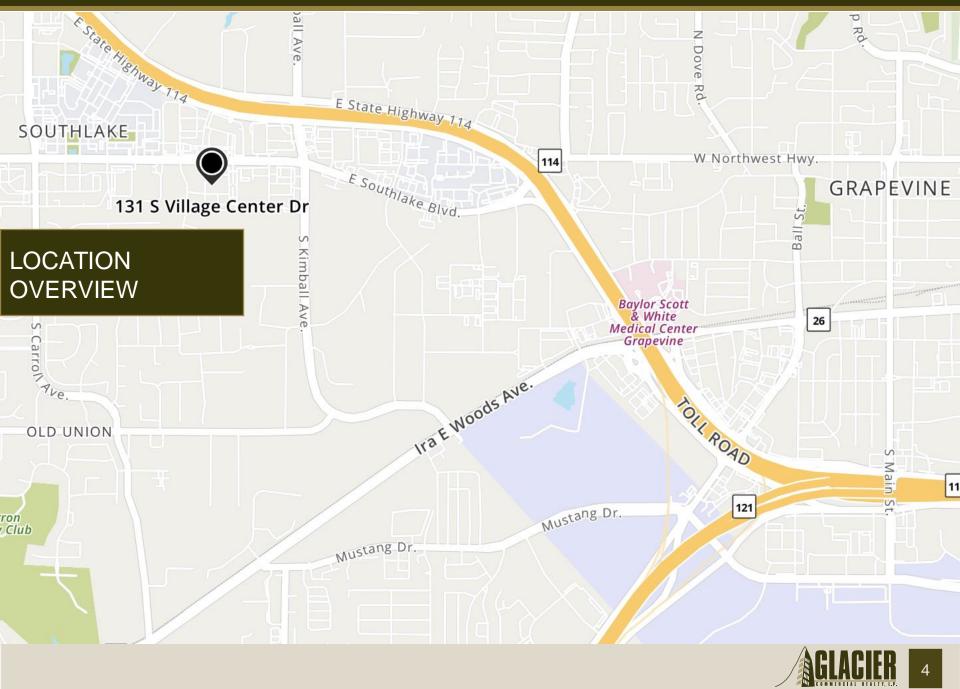

131 S. Village Center Drive, Southlake, TX 76092

KUMON

The local

#### **PROPERTY HIGHLIGHTS**

| Address                   | 131 S. Village Center Drive<br>Southlake, TX 76092                                                                                                                                                                                 |
|---------------------------|------------------------------------------------------------------------------------------------------------------------------------------------------------------------------------------------------------------------------------|
| Space For Lease           | 5,275 SF                                                                                                                                                                                                                           |
| Year Built                | 2017                                                                                                                                                                                                                               |
| Zoning                    | Commercial Office Zoning                                                                                                                                                                                                           |
| Acreage Of Property       | .74 Acres                                                                                                                                                                                                                          |
| Great Location            | Convenient Access to Highway<br>114, SH26, SH121, & Southlake<br>Blvd.                                                                                                                                                             |
| Rent Rate                 | \$26.00/SF plus NNN                                                                                                                                                                                                                |
| Site Highlights           | <ul> <li>Move in Ready!</li> <li>This beautifully-designed<br/>office spaces suit any size of<br/>team</li> <li>Centrally Located Office<br/>Building in Prime Location</li> <li>Easy Ingress/Egress to Major<br/>Roads</li> </ul> |
| Excellent<br>Demographics | Primed to serve Southlake<br>affluent, rapidly growing<br>community with households<br>boasting an average income of<br>\$176,385/year in 2 mile radius                                                                            |
| Parking                   | Plenty Surface Parking Spaces                                                                                                                                                                                                      |