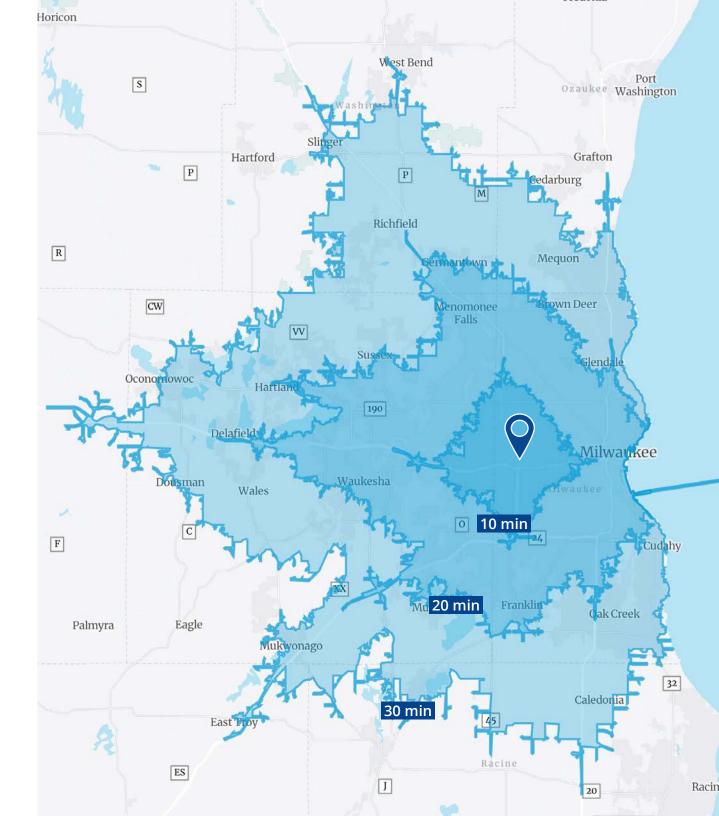

## Highway Access

Mayfair Crossing offers unbeatable access and accessibility to the entire metro Milwaukee area and beyond.

## **Distance to Key Areas**

| Zoo Interchange                                                                                                           | 4 minutes<br>1.1 miles       |  |
|---------------------------------------------------------------------------------------------------------------------------|------------------------------|--|
| Medical College of<br>Wisconsin,<br>Children's Hospital,<br>Froedtert Hospital, &<br>Milwaukee Regional<br>Medical Center | 4 minutes<br>1.2 miles       |  |
| Downtown<br>Milwaukee                                                                                                     | 14 minutes<br>9 miles        |  |
| Mitchell International<br>Airport                                                                                         | 18 minutes<br>15 miles       |  |
| Madison                                                                                                                   | 1 hr 12 minutes<br>73 miles  |  |
| Green Bay                                                                                                                 | 1 hr 55 minutes<br>123 miles |  |