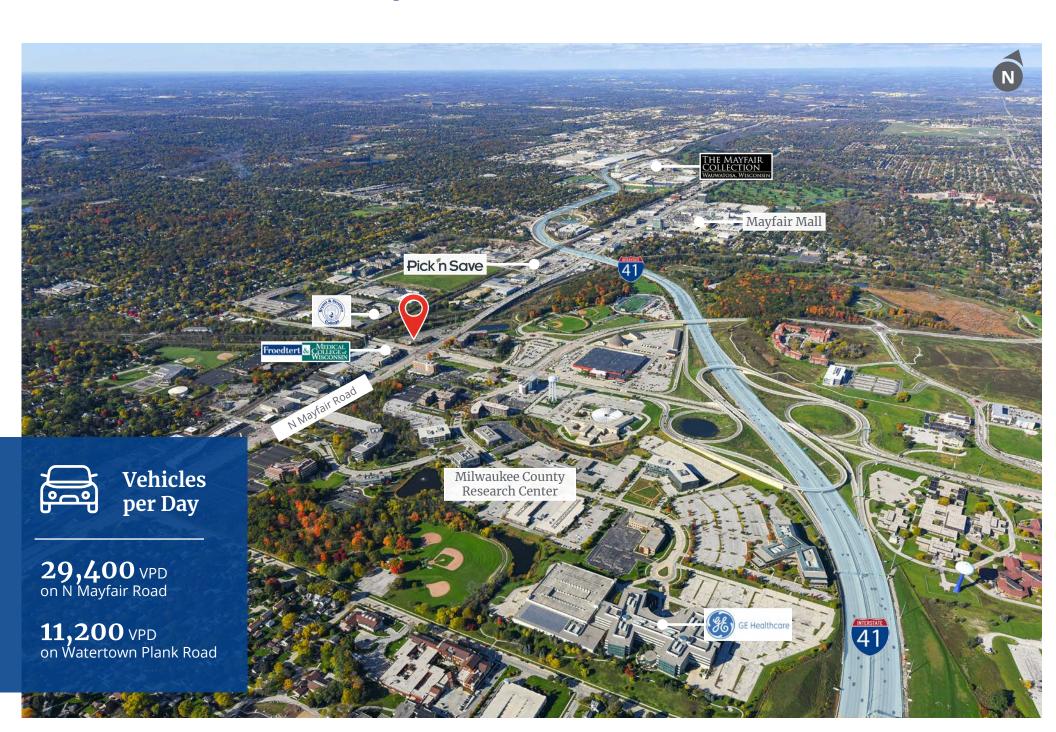

Mayfair Crossing features exceptional frontage along N Mayfair Rd and Watertown Plank Rd. Tenants will benefit from the central corridor location with unbeatable access to Milwaukee's major freeway arterials- 1/4 mile from I-45 and 1 mile from I-94.

- Current tenants include Northwest Surgery Center, Milwaukee Urology Specialists, Mayfair Dental, and Hair Club for Men.
- Modern common area renovations creating and upscale feeling for tenants
- Monument signage available
- Ideal location along Mayfair Road with plentiful parking and easy access to I-41 and I-94
- Visible to 29,400 VPD along N Mayfair Road