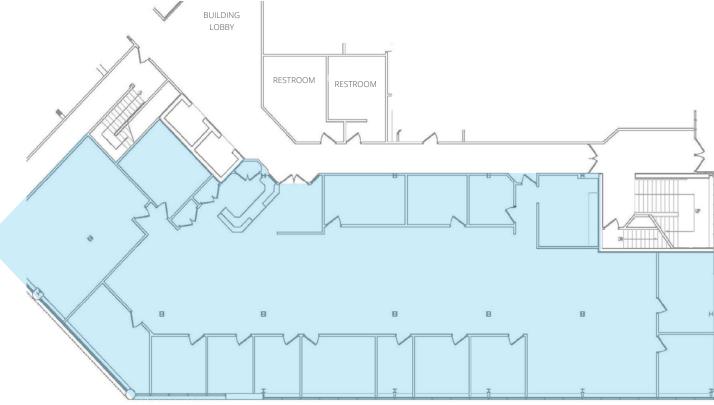

Hospital,<br>Froedtert Hospital, &<br>Milwaukee Regional<br>Medical Center | 4 minutes<br>1.2 miles       |  |
| Downtown<br>Milwaukee                                                                                                     | 14 minutes<br>9 miles        |  |
| Mitchell International<br>Airport                                                                                         | 18 minutes<br>15 miles       |  |
| Madison                                                                                                                   | 1 hr 12 minutes<br>73 miles  |  |
| Green Bay                                                                                                                 | 1 hr 55 minutes<br>123 miles |  |



# Available Space



**Suite 100** 6,980 RSF



# Available Space







This document has been prepared by Colliers International for advertising and general information only. Colliers International makes no guarantees, representations or warranties of any kind, expressed or implied, regarding the information including, but not limited to, warranties of content, accuracy and reliability. Any interested party should undertake their own inquiries as to the accuracy of the information. Colliers International excludes unequivocally all inferred or implied terms, conditions and warranties arising out of this document and excludes all liability for loss and damages arising there from. This publication is the copyrighted property of Colliers International and/or its licensor(s). ©2023. All rights reserved.