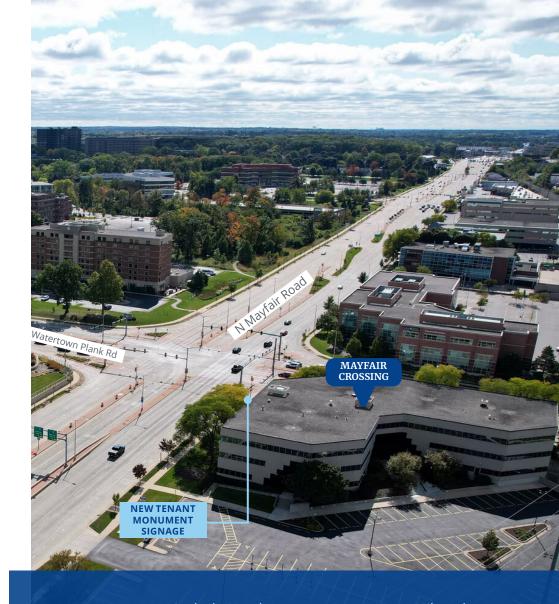

Mayfair Crossing features exceptional frontage along N Mayfair Rd and Watertown Plank Rd. Tenants will benefit from the central corridor location with unbeatable access to Milwaukee's major freeway arterials- 1/4 mile from I-45 and 1 mile from I-94.

- Current tenants include Northwest Surgery Center, Milwaukee Urology Specialists, Mayfair Dental, and Hair Club for Men.
- Modern common area renovations creating and upscale feeling for tenants
- Monument signage available
- Ideal location along Mayfair Road with plentiful parking and easy access to I-41 and I-94
- Visible to 29,400 VPD along N Mayfair Road