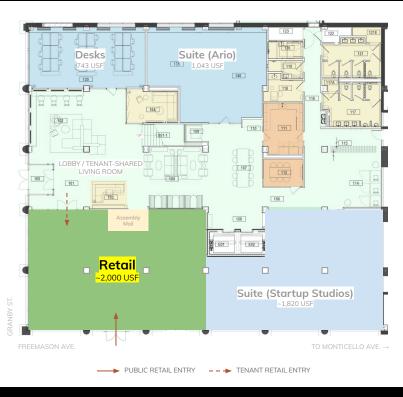

## We have 2,000 square feet of restaurant / retail space available

We imagine 1-2 tenants who serve as both a regional destination and a daily amenity to the Assembly community and their guests. This could be a lunch-dinner-drinks spot or a coffee-breakfast-lunch spot, or something else entirely. We'd love to hear your ideas.

## The opportunity:

- A flagship corner location on Granby St & Freemason Ave, with the opportunity for sidewalk dining on both streets
- An estimated 400 employees within the Assembly buildings, with an interior storefront entrance for those tenants
- Massive storefront windows and 18'+ ceilings (mezzanine possible)
- Opportunity to offer on-premise catering to rooftop event space & building tenants
- Opportunity to use available rooftop space for an on-premise garden, if desired (not accessible to customers)
- Two on-site parking spaces plus on-street parking, four public parking garages within two blocks, and a light rail station within one block
- A generous buildout allowance and competitive rate for the right-fit tenant(s)
- Tenants are also eligible to apply for DNC's Vibrant Spaces grant (\$10k matching)

Suite (Ario) Desks 140 **6** 130 H 0 118 104 111 110 LOBBY / TENANT-SHARED 107 112 114 106 Assembly Mail 108 Retail A **Retail B** ~1,300 USF ~700 USF Suite (Startup Studios)
~1,740 USF PUBLIC RETAIL ENTRY --→ TENANT RETAIL ENTRY

6.9.9

**RETAIL FLOOR PLAN - OPTION 1** 

RETAIL FLOOR PLAN - OPTION 2