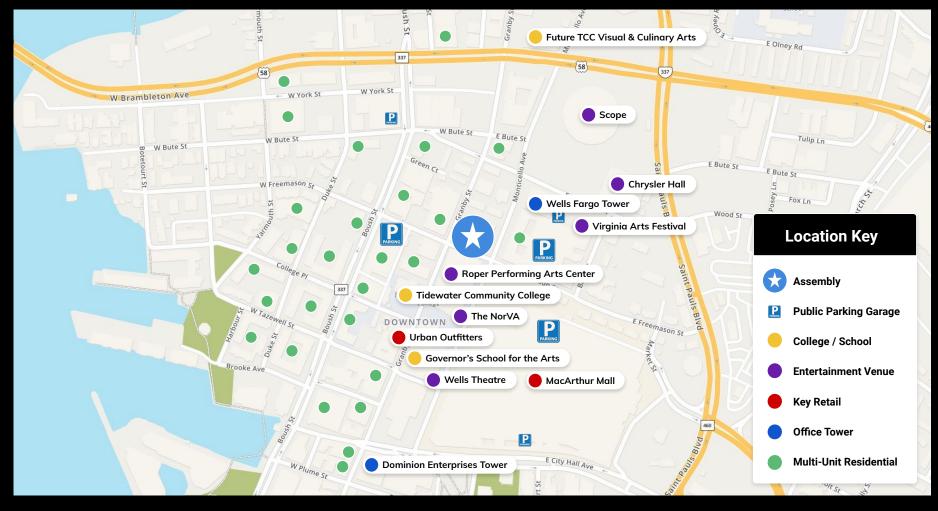

## The opportunity:

- A flagship corner location on Granby St & Freemason Ave, with the opportunity for sidewalk dining on both streets
- An estimated 400 employees within the Assembly buildings, with an interior storefront entrance for those tenants
- Massive storefront windows and 18'+ ceilings (mezzanine possible)
- Opportunity to offer on-premise catering to rooftop event space & building tenants
- Opportunity to use available rooftop space for an on-premise garden, if desired (not accessible to customers)
- Two on-site parking spaces plus on-street parking, four public parking garages within two blocks, and a light rail station within one block
- A generous buildout allowance and competitive rate for the right-fit tenant(s)
- Tenants are also eligible to apply for DNC's Vibrant Spaces grant (\$10k matching)