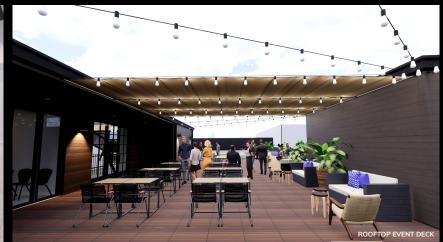

## The opportunity:

- A flagship corner location on Granby St & Freemason Ave, with the opportunity for sidewalk dining on both streets
- An estimated 400 employees within the Assembly buildings, with an interior storefront entrance for those tenants
- Massive storefront windows and 18'+ ceilings (mezzanine possible)
- Opportunity to offer on-premise catering to rooftop event space & building tenants
- Opportunity to use available rooftop space for an on-premise garden, if desired (not accessible to customers)
- Two on-site parking spaces plus on-street parking, four public parking garages within two blocks, and a light rail station within one block
- A generous buildout allowance and competitive rate for the right-fit tenant(s)
- Tenants are also eligible to apply for DNC's Vibrant Spaces grant (\$10k matching)