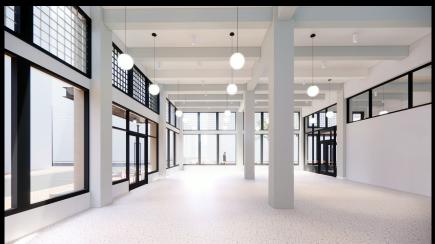

## We have 2,000 square feet of restaurant / retail space available

We imagine 1-2 tenants who serve as both a regional destination and a daily amenity to the Assembly community and their guests. This could be a lunch-dinner-drinks spot or a coffee-breakfast-lunch spot, or something else entirely. We'd love to hear your ideas.

## The opportunity:

- A flagship corner location on Granby St & Freemason Ave, with the opportunity for sidewalk dining on both streets
- An estimated 400 employees within the Assembly buildings, with an interior storefront entrance for those tenants
- Massive storefront windows and 18'+ ceilings (mezzanine possible)
- Opportunity to offer on-premise catering to rooftop event space & building tenants
- Opportunity to use available rooftop space for an on-premise garden, if desired (not accessible to customers)
- Two on-site parking spaces plus on-street parking, four public parking garages within two blocks, and a light rail station within one block
- A generous buildout allowance and competitive rate for the right-fit tenant(s)
- Tenants are also eligible to apply for DNC's Vibrant Spaces grant (\$10k matching)