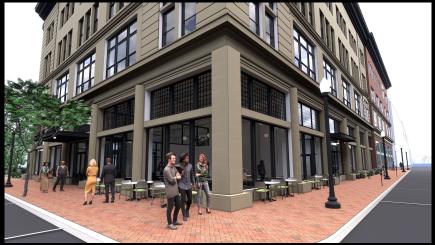

## We have 2,000 square feet of restaurant / retail space available

We imagine 1-2 tenants who serve as both a regional destination and a daily amenity to the Assembly community and their guests. This could be a lunch-dinner-drinks spot or a coffee-breakfast-lunch spot, or something else entirely. We'd love to hear your ideas.

## The opportunity:

- A flagship corner location on Granby St & Freemason Ave, with the opportunity for sidewalk dining on both streets
- An estimated 400 employees within the Assembly buildings, with an interior storefront entrance for those tenants
- Massive storefront windows and 18'+ ceilings (mezzanine possible)
- Opportunity to offer on-premise catering to rooftop event space & building tenants
- Opportunity to use available rooftop space for an on-premise garden, if desired (not accessible to customers)
- Two on-site parking spaces plus on-street parking, four public parking garages within two blocks, and a light rail station within one block
- A generous buildout allowance and competitive rate for the right-fit tenant(s)
- Tenants are also eligible to apply for DNC's Vibrant Spaces grant (\$10k matching)