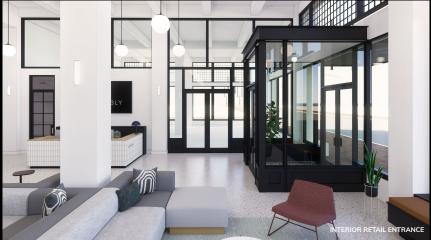

Assembly is an adaptive reuse of three historic department store buildings. The towering ceilings, massive windows, and original architectural details will all be rediscovered.

The project is intended to anchor the region's creative and technology communities, and to put our city on the map for tomorrow's industries.

## The opportunity:

- A flagship corner location on Granby St & Freemason Ave, with the opportunity for sidewalk dining on both streets
- An estimated 400 employees within the Assembly buildings, with an interior storefront entrance for those tenants
- Massive storefront windows and 18'+ ceilings (mezzanine possible)
- Opportunity to offer on-premise catering to rooftop event space & building tenants
- Opportunity to use available rooftop space for an on-premise garden, if desired (not accessible to customers)
- Two on-site parking spaces plus on-street parking, four public parking garages within two blocks, and a light rail station within one block
- A generous buildout allowance and competitive rate for the right-fit tenant(s)
- Tenants are also eligible to apply for DNC's Vibrant Spaces grant (\$10k matching)