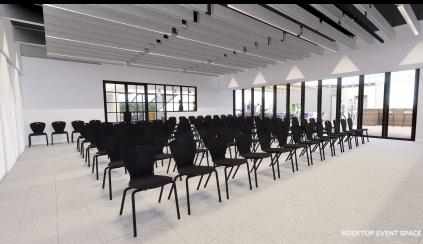

## The opportunity:

- A flagship corner location on Granby St & Freemason Ave, with the opportunity for sidewalk dining on both streets
- An estimated 400 employees within the Assembly buildings, with an interior storefront entrance for those tenants
- Massive storefront windows and 18'+ ceilings (mezzanine possible)
- Opportunity to offer on-premise catering to rooftop event space & building tenants
- Opportunity to use available rooftop space for an on-premise garden, if desired (not accessible to customers)
- Two on-site parking spaces plus on-street parking, four public parking garages within two blocks, and a light rail station within one block
- A generous buildout allowance and competitive rate for the right-fit tenant(s)
- Tenants are also eligible to apply for DNC's Vibrant Spaces grant (\$10k matching)