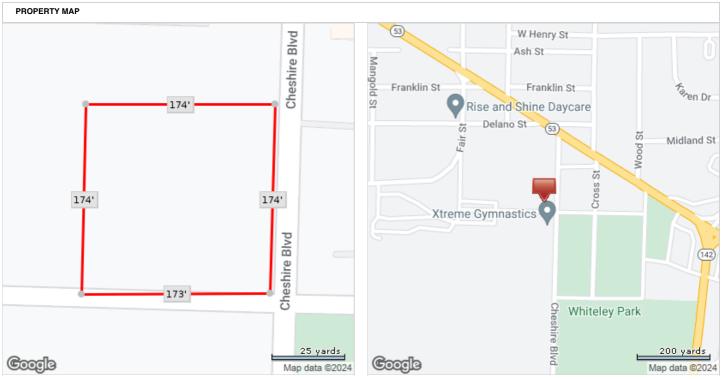

## S Mo-53, Poplar Bluff, MO 63901, Butler County

Beds N/A Full Baths **N/A** 

Half Baths N/A

Sale Price **N/A** 

Sale Date **09/05/2014** 

Bldg Sq Ft

Lot Sq Ft **29,185** 

Yr Built N/∆ Type COM-NEC

Lot Dimensions are Estimated