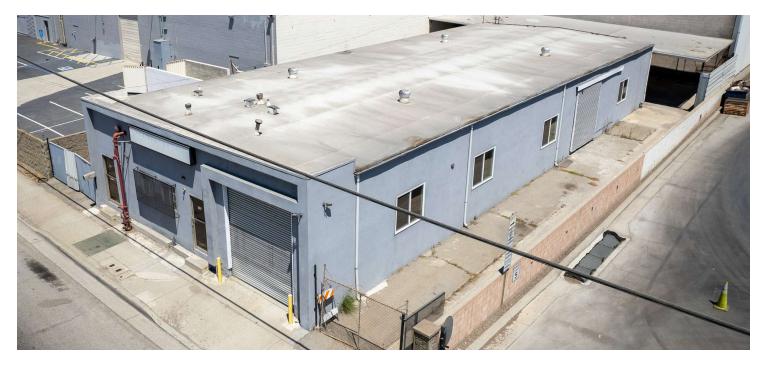

# 420 S IRWINDALE AVE

AZUSA, CALIFORNIA 91702

| OFFERING SUMMA | DV  |
|----------------|-----|
| OFFERING SUMMA | N I |

| Sale Price:    | \$1,030,200 |
|----------------|-------------|
| Building Size: | 4,040 SF    |
| Lot Size:      | 8,660 SF    |

## **Property Highlights**

- +/- 4,040 SF Free Standing Industrial Building
- +/- 980 SF of Office
- Three (3) Grade Level Doors
- Fenced Yard with Two (2) Ingress/Egress
- 12' Minimum Warehouse Clearance
- 200 Amps/240 Volt Power (Buyer to Verify)
- Sprinklered
- Located within Minutes of the 210 and 605 Freeways