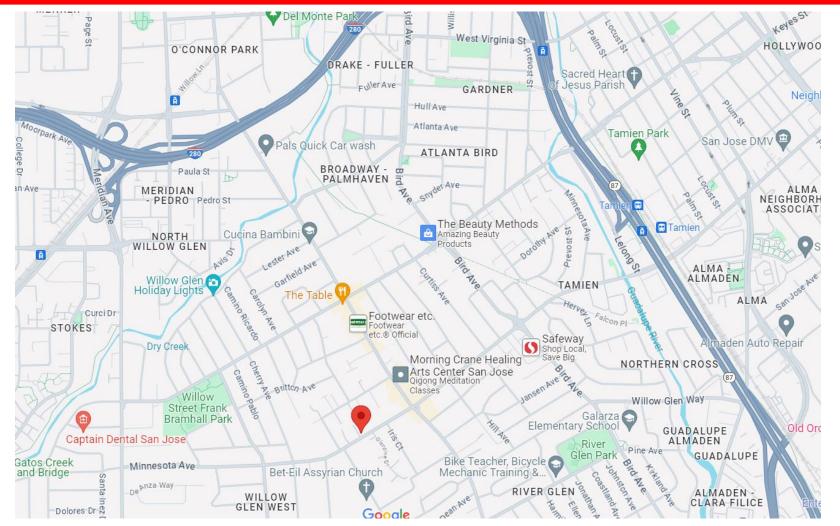

### **1,065 Square Feet @ \$2.35 PSF** 1165 Minnesota Avenue, San Jose, CA 95125

1165 Minnesota Avenue lies in the heart of Willow Glen. Located across the street from the local public elementary school and a short walk to shops, restaurants, lights shopping. A major and grocery story is a short walk/drive away. This area is loaded with hair salons, massage, work out facilities, and wellness spas. Located next door to the Willow Public 1165 Glen Library Minnesota Avenue is surrounded by large Redwood trees with a private parking lot. Suite 200 has two private parking spaces and its own private entrance. Climb the stairs to your own private office environment warm and inviting.