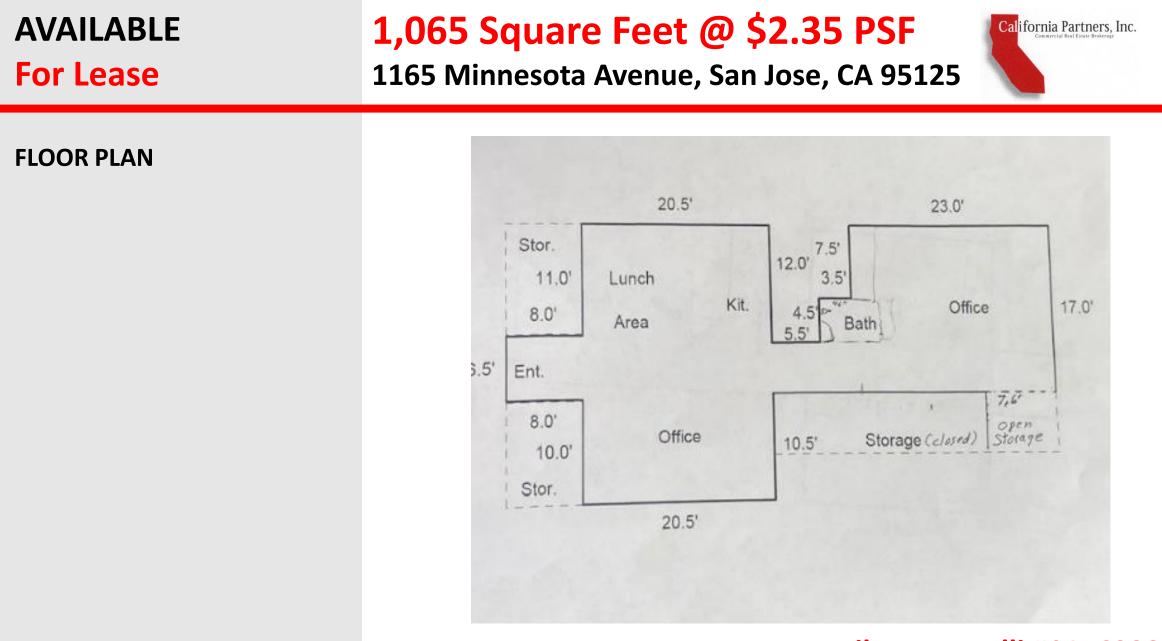

## AVAILABLE For Lease

# 1,065 Square Feet @ \$2.35 PSF

#### 1165 Minnesota Avenue, San Jose, CA 95125

#### **Property Highlights:**

- 1,065 Square Feet
- Second Floor
- Solar Panels
- Private Entrance
- Electronic Door Locks
- Alarm System
- Air Conditioning
- Internet
- 3 Private offices
- Conference Area & Collaborative
  Workspace
- Private Restroom
- In office storage closet
- Reserved Parking
- Very Walkable
- Ideal Professional Location
- Abundant Natural Light
- Walking access to Lincoln Ave/Downtown Willow Glen
- Easy access to Hwy's 87 & 280