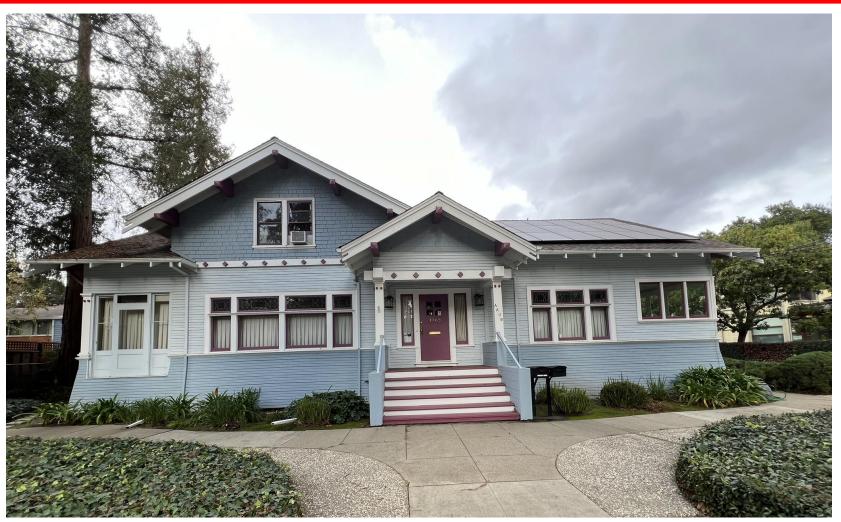

### AVAILABLE For Lease

### **1,065 Square Feet @ \$2.35 PSF** 1165 Minnesota Avenue, San Jose, CA 95125

1165 Minnesota Avenue lies in the heart of Willow Glen. Located across the street from the local public elementary school and a short walk to shops, restaurants, lights shopping. A major and grocery story is a short walk/drive away. This area is loaded with hair salons, massage, work out facilities, and wellness spas. Located next door to the Willow Public 1165 Glen Library Minnesota Avenue is surrounded by large Redwood trees with a private parking lot. Suite 200 has two private parking spaces and its own private entrance. Climb the stairs to your own private office environment warm and inviting.