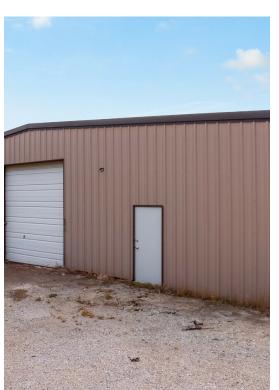

#### 1516 S Sycamore St

\$10.00 /SF/YR

1516 S Sycamore St is an Industrial property inside of loop, near Walmart Distribution Center. It features a large security fenced lot with 2 warehouses. Each are 6,000 square feet, with 2 large drive-in doors. The warehouses are Insulated, with updated wiring and lighting. The property includes 3-Phase Power and features an open space layout. This opportunity is ideal for both owner/users or investors. The lot has outdoor lighting and paved parking. There is access to railroad tracks for easy deliveries. Water and sewer, and internet are available to site. Owners will build to suit....

1516 S Sycamore St, Palestine, TX 75801

1516 S Sycamore St is an Industrial property inside of loop, near Walmart Distribution Center. It features a large security fenced lot with 2 warehouses. Each are 6,000 square feet, with 2 large drive-in doors. The warehouses are Insulated, with updated wiring and lighting. The property includes 3-Phase Power and features an open space layout. This opportunity is ideal for both owner/users or investors. The lot has outdoor lighting and paved parking. There is access to railroad tracks for easy deliveries. Water and sewer, and internet are available to site. Owners will build to suit.