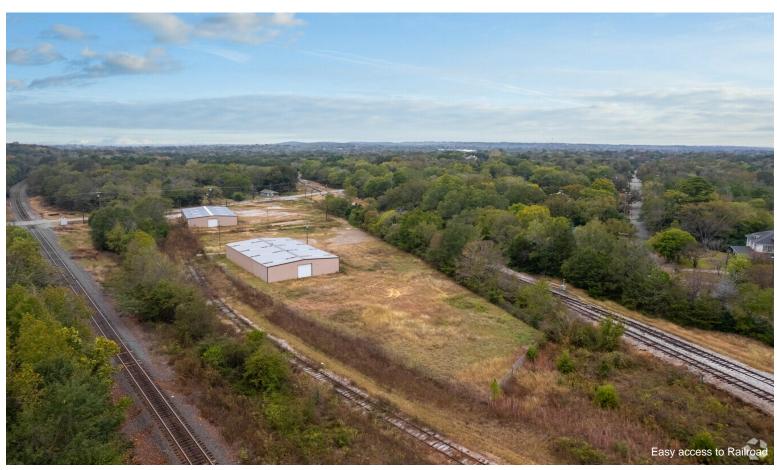

#### 1516 S Sycamore St

\$10.00 /SF/YR

1516 S Sycamore St is an Industrial property inside of loop, near Walmart Distribution Center. It features a large security fenced lot with 2 warehouses. Each are 6,000 square feet, with 2 large drive-in doors. The warehouses are Insulated, with updated wiring and lighting. The property includes 3-Phase Power and features an open space layout. This opportunity is ideal for both owner/users or investors. The lot has outdoor lighting and paved parking. There is access to railroad tracks for easy deliveries. Water and sewer, and internet are available to site. Owners will build to suit....

1516 S Sycamore St, Palestine, TX 75801

1516 S Sycamore St is an Industrial property inside of loop, near Walmart Distribution Center. It features a large security fenced lot with 2 warehouses. Each are 6,000 square feet, with 2 large drive-in doors. The warehouses are Insulated, with updated wiring and lighting. The property includes 3-Phase Power and features an open space layout. This opportunity is ideal for both owner/users or investors. The lot has outdoor lighting and paved parking. There is access to railroad tracks for easy deliveries. Water and sewer, and internet are available to site. Owners will build to suit.

- Located near Walmart Distribution Center & Railroad Tracks.
- Total of 4 Drive- In Doors.
- · Warehouses are Insulated.
- Water, Sewer, and Internet are available to site.