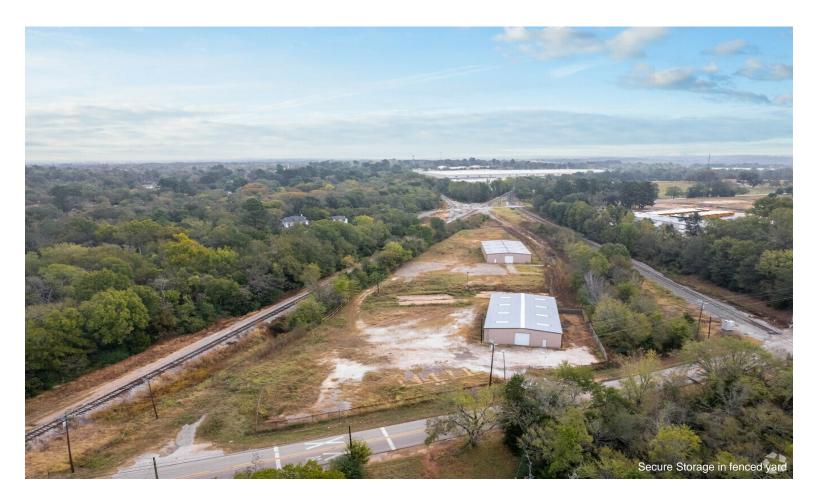

#### 1516 S Sycamore St

\$10.00 /SF/YR

1516 S Sycamore St is an Industrial property inside of loop, near Walmart Distribution Center. It features a large security fenced lot with 2 warehouses. Each are 6,000 square feet, with 2 large drive-in doors. The warehouses are Insulated, with updated wiring and lighting. The property includes 3-Phase Power and features an open space layout. This opportunity is ideal for both owner/users or investors. The lot has outdoor lighting and paved parking. There is access to railroad tracks for easy deliveries. Water and sewer, and internet are available to site. Owners will build to suit....

1516 S Sycamore St, Palestine, TX 75801

1516 S Sycamore St is an Industrial property inside of loop, near Walmart Distribution Center. It features a large security fenced lot with 2 warehouses. Each are 6,000 square feet, with 2 large drive-in doors. The warehouses are Insulated, with updated wiring and lighting. The property includes 3-Phase Power and features an open space layout. This opportunity is ideal for both owner/users or investors. The lot has outdoor lighting and paved parking. There is access to railroad tracks for easy deliveries. Water and sewer, and internet are available to site. Owners will build to suit.

- Located near Walmart Distribution Center & Railroad Tracks.
- Total of 4 Drive- In Doors.
- · Warehouses are Insulated.
- Water, Sewer, and Internet are available to site.