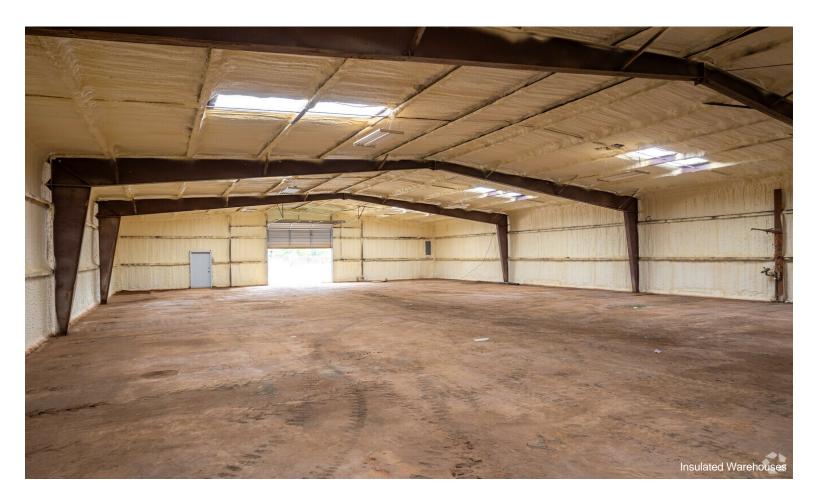

#### 1516 S Sycamore St

\$10.00 /SF/YR

1516 S Sycamore St is an Industrial property inside of loop, near Walmart Distribution Center. It features a large security fenced lot with 2 warehouses. Each are 6,000 square feet, with 2 large drive-in doors. The warehouses are Insulated, with updated wiring and lighting. The property includes 3-Phase Power and features an open space layout. This opportunity is ideal for both owner/users or investors. The lot has outdoor lighting and paved parking. There is access to railroad tracks for easy deliveries. Water and sewer, and internet are available to site. Owners will build to suit....

#### 1st Floor Ste 1

Space Available 6,000 SF
Rental Rate \$10.00 /SF/YR
Date Available 30 Days
Service Type Triple Net (NNN)
Space Type Relet
Space Use Industrial
Lease Term 1 - 3 Years

This fully fenced warehouse features 6,000 SF with an opportunity to lease the additional 6,000 SF warehouse if desired. The warehouse features new foam insulation, new LED lighting and a secure 8 ft. chain-link fence. Each warehouse includes 240 amp electrical and 3 phase electrical connections with two drive in doors on both ends. The landlord will also build to suit a 400 sf office and bathroom space. Take advantage of its location with easy access to railroad spur lines for delivery and shipping. The lease rate of one warehouse is 6,000 NNN per month. You can lease the entire property with both warehouses for 9,000 NNN.

This fully fenced warehouse features 6,000 SF with an opportunity to lease the additional 6,000 SF warehouse if desired. The warehouse features new foam insulation, new LED lighting and a secure 8 ft. chain-link fence. Each warehouse includes 240 amp electrical and 3 phase electrical connections with two drive in doors on both ends. The landlord will also build to suit a 400 sf office and bathroom space. Take advantage of its location with easy access to railroad spur lines for delivery and shipping. The lease rate of one warehouse is 6,000 NNN per month. You can lease the entire property with both warehouses for 9,000 NNN.

1516 S Sycamore St, Palestine, TX 75801

1516 S Sycamore St is an Industrial property inside of loop, near Walmart Distribution Center. It features a large security fenced lot with 2 warehouses. Each are 6,000 square feet, with 2 large drive-in doors. The warehouses are Insulated, with updated wiring and lighting. The property includes 3-Phase Power and features an open space layout. This opportunity is ideal for both owner/users or investors. The lot has outdoor lighting and paved parking. There is access to railroad tracks for easy deliveries. Water and sewer, and internet are available to site. Owners will build to suit.