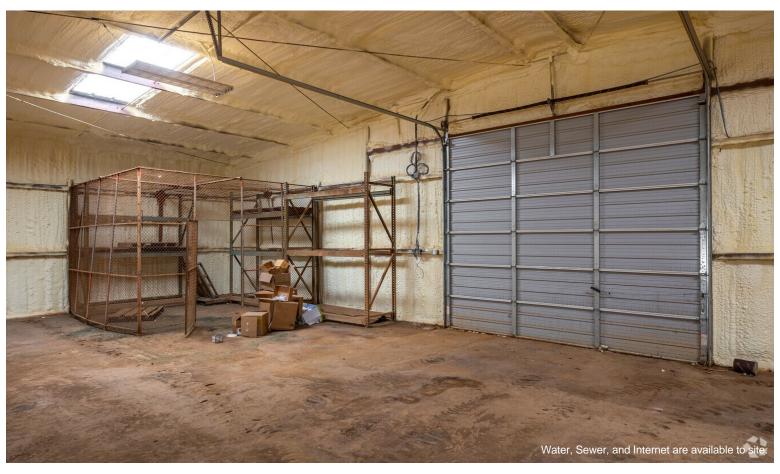

#### 1516 S Sycamore St

\$10.00 /SF/YR

1516 S Sycamore St is an Industrial property inside of loop, near Walmart Distribution Center. It features a large security fenced lot with 2 warehouses. Each are 6,000 square feet, with 2 large drive-in doors. The warehouses are Insulated, with updated wiring and lighting. The property includes 3-Phase Power and features an open space layout. This opportunity is ideal for both owner/users or investors. The lot has outdoor lighting and paved parking. There is access to railroad tracks for easy deliveries. Water and sewer, and internet are available to site. Owners will build to suit....

1516 S Sycamore St, Palestine, TX 75801

1516 S Sycamore St is an Industrial property inside of loop, near Walmart Distribution Center. It features a large security fenced lot with 2 warehouses. Each are 6,000 square feet, with 2 large drive-in doors. The warehouses are Insulated, with updated wiring and lighting. The property includes 3-Phase Power and features an open space layout. This opportunity is ideal for both owner/users or investors. The lot has outdoor lighting and paved parking. There is access to railroad tracks for easy deliveries. Water and sewer, and internet are available to site. Owners will build to suit.

- Located near Walmart Distribution Center & Railroad Tracks.
- Total of 4 Drive- In Doors.
- · Warehouses are Insulated.
- Water, Sewer, and Internet are available to site.