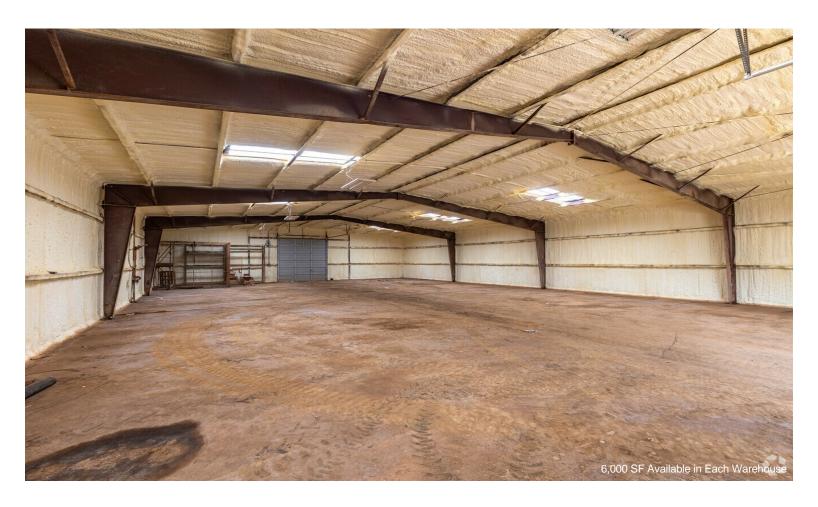

#### 1516 S Sycamore St

\$10.00 /SF/YR

1516 S Sycamore St is an Industrial property inside of loop, near Walmart Distribution Center. It features a large security fenced lot with 2 warehouses. Each are 6,000 square feet, with 2 large drive-in doors. The warehouses are Insulated, with updated wiring and lighting. The property includes 3-Phase Power and features an open space layout. This opportunity is ideal for both owner/users or investors. The lot has outdoor lighting and paved parking. There is access to railroad tracks for easy deliveries. Water and sewer, and internet are available to site. Owners will build to suit....

#### 1st Floor Ste 1

Space Available 6,000 SF
Rental Rate \$10.00 /SF/YR
Date Available 30 Days
Service Type Triple Net (NNN)
Space Type Relet
Space Use Industrial
Lease Term 1 - 3 Years

This fully fenced warehouse features 6,000 SF with an opportunity to lease the additional 6,000 SF warehouse if desired. The warehouse features new foam insulation, new LED lighting and a secure 8 ft. chain-link fence. Each warehouse includes 240 amp electrical and 3 phase electrical connections with two drive in doors on both ends. The landlord will also build to suit a 400 sf office and bathroom space. Take advantage of its location with easy access to railroad spur lines for delivery and shipping. The lease rate of one warehouse is 6,000 NNN per month. You can lease the entire property with both warehouses for 9,000 NNN.

This fully fenced warehouse features 6,000 SF with an opportunity to lease the additional 6,000 SF warehouse if desired. The warehouse features new foam insulation, new LED lighting and a secure 8 ft. chain-link fence. Each warehouse includes 240 amp electrical and 3 phase electrical connections with two drive in doors on both ends. The landlord will also build to suit a 400 sf office and bathroom space. Take advantage of its location with easy access to railroad spur lines for delivery and shipping. The lease rate of one warehouse is 6,000 NNN per month. You can lease the entire property with both warehouses for 9,000 NNN.

1516 S Sycamore St, Palestine, TX 75801

1516 S Sycamore St is an Industrial property inside of loop, near Walmart Distribution Center. It features a large security fenced lot with 2 warehouses. Each are 6,000 square feet, with 2 large drive-in doors. The warehouses are Insulated, with updated wiring and lighting. The property includes 3-Phase Power and features an open space layout. This opportunity is ideal for both owner/users or investors. The lot has outdoor lighting and paved parking. There is access to railroad tracks for easy deliveries. Water and sewer, and internet are available to site. Owners will build to suit.