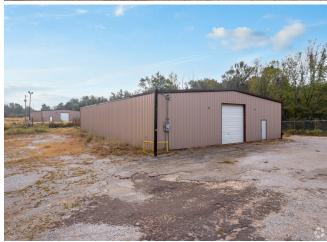

#### 1516 S Sycamore St

\$10.00 /SF/YR

1516 S Sycamore St is an Industrial property inside of loop, near Walmart Distribution Center. It features a large security fenced lot with 2 warehouses. Each are 6,000 square feet, with 2 large drive-in doors. The warehouses are Insulated, with updated wiring and lighting. The property includes 3-Phase Power and features an open space layout. This opportunity is ideal for both owner/users or investors. The lot has outdoor lighting and paved parking. There is access to railroad tracks for easy deliveries. Water and sewer, and internet are available to site. Owners will build to suit....

1516 S Sycamore St, Palestine, TX 75801

1516 S Sycamore St is an Industrial property inside of loop, near Walmart Distribution Center. It features a large security fenced lot with 2 warehouses. Each are 6,000 square feet, with 2 large drive-in doors. The warehouses are Insulated, with updated wiring and lighting. The property includes 3-Phase Power and features an open space layout. This opportunity is ideal for both owner/users or investors. The lot has outdoor lighting and paved parking. There is access to railroad tracks for easy deliveries. Water and sewer, and internet are available to site. Owners will build to suit.