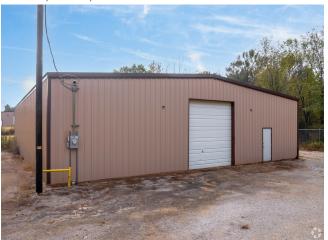

#### 1516 S Sycamore St

\$10.00 /SF/YR

1516 S Sycamore St is an Industrial property inside of loop, near Walmart Distribution Center. It features a large security fenced lot with 2 warehouses. Each are 6,000 square feet, with 2 large drive-in doors. The warehouses are Insulated, with updated wiring and lighting. The property includes 3-Phase Power and features an open space layout. This opportunity is ideal for both owner/users or investors. The lot has outdoor lighting and paved parking. There is access to railroad tracks for easy deliveries. Water and sewer, and internet are available to site. Owners will build to suit....

1516 S Sycamore St, Palestine, TX 75801

1516 S Sycamore St is an Industrial property inside of loop, near Walmart Distribution Center. It features a large security fenced lot with 2 warehouses. Each are 6,000 square feet, with 2 large drive-in doors. The warehouses are Insulated, with updated wiring and lighting. The property includes 3-Phase Power and features an open space layout. This opportunity is ideal for both owner/users or investors. The lot has outdoor lighting and paved parking. There is access to railroad tracks for easy deliveries. Water and sewer, and internet are available to site. Owners will build to suit.