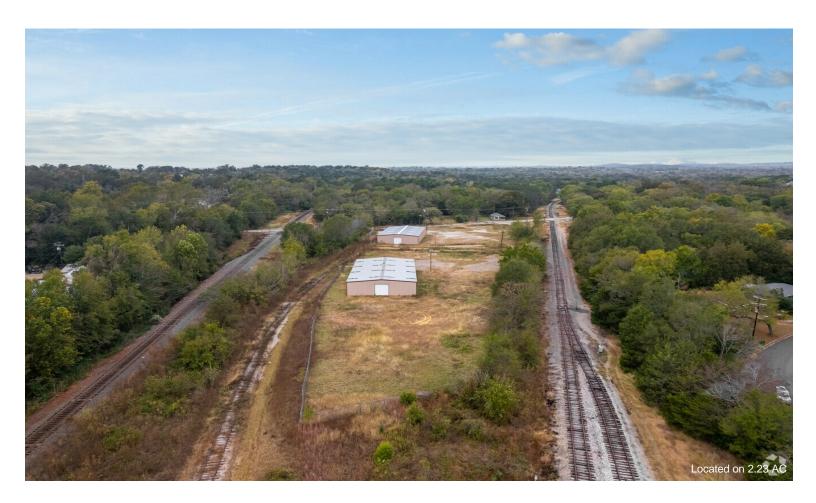

#### 1516 S Sycamore St

\$10.00 /SF/YR

1516 S Sycamore St is an Industrial property inside of loop, near Walmart Distribution Center. It features a large security fenced lot with 2 warehouses. Each are 6,000 square feet, with 2 large drive-in doors. The warehouses are Insulated, with updated wiring and lighting. The property includes 3-Phase Power and features an open space layout. This opportunity is ideal for both owner/users or investors. The lot has outdoor lighting and paved parking. There is access to railroad tracks for easy deliveries. Water and sewer, and internet are available to site. Owners will build to suit....

1516 S Sycamore St, Palestine, TX 75801

1516 S Sycamore St is an Industrial property inside of loop, near Walmart Distribution Center. It features a large security fenced lot with 2 warehouses. Each are 6,000 square feet, with 2 large drive-in doors. The warehouses are Insulated, with updated wiring and lighting. The property includes 3-Phase Power and features an open space layout. This opportunity is ideal for both owner/users or investors. The lot has outdoor lighting and paved parking. There is access to railroad tracks for easy deliveries. Water and sewer, and internet are available to site. Owners will build to suit.

- Located near Walmart Distribution Center & Railroad Tracks.
- Total of 4 Drive- In Doors.
- · Warehouses are Insulated.
- Water, Sewer, and Internet are available to site.