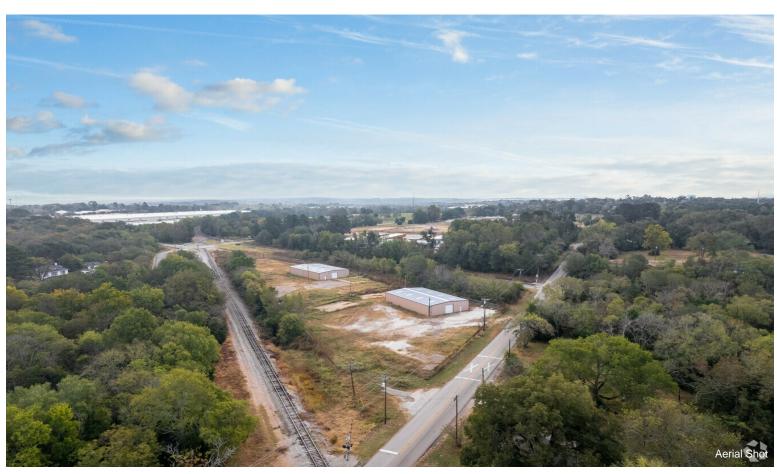

#### 1516 S Sycamore St

\$10.00 /SF/YR

1516 S Sycamore St is an Industrial property inside of loop, near Walmart Distribution Center. It features a large security fenced lot with 2 warehouses. Each are 6,000 square feet, with 2 large drive-in doors. The warehouses are Insulated, with updated wiring and lighting. The property includes 3-Phase Power and features an open space layout. This opportunity is ideal for both owner/users or investors. The lot has outdoor lighting and paved parking. There is access to railroad tracks for easy deliveries. Water and sewer, and internet are available to site. Owners will build to suit....

1516 S Sycamore St, Palestine, TX 75801

1516 S Sycamore St is an Industrial property inside of loop, near Walmart Distribution Center. It features a large security fenced lot with 2 warehouses. Each are 6,000 square feet, with 2 large drive-in doors. The warehouses are Insulated, with updated wiring and lighting. The property includes 3-Phase Power and features an open space layout. This opportunity is ideal for both owner/users or investors. The lot has outdoor lighting and paved parking. There is access to railroad tracks for easy deliveries. Water and sewer, and internet are available to site. Owners will build to suit.