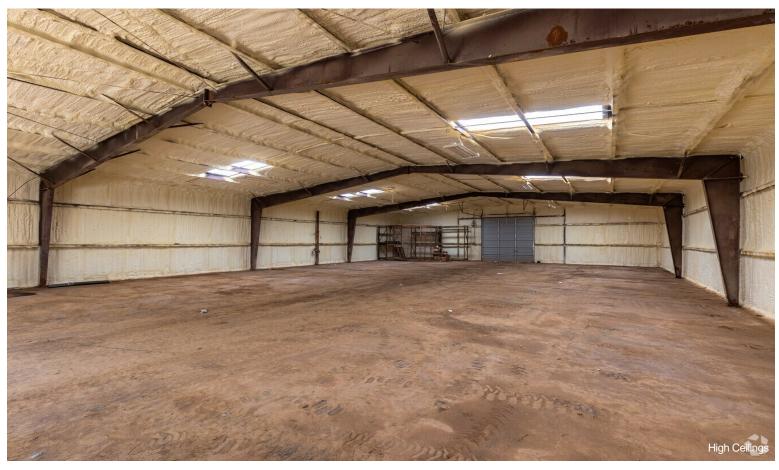

#### 1516 S Sycamore St

\$10.00 /SF/YR

1516 S Sycamore St is an Industrial property inside of loop, near Walmart Distribution Center. It features a large security fenced lot with 2 warehouses. Each are 6,000 square feet, with 2 large drive-in doors. The warehouses are Insulated, with updated wiring and lighting. The property includes 3-Phase Power and features an open space layout. This opportunity is ideal for both owner/users or investors. The lot has outdoor lighting and paved parking. There is access to railroad tracks for easy deliveries. Water and sewer, and internet are available to site. Owners will build to suit....

#### 1st Floor Ste 1

Space Available 6,000 SF
Rental Rate \$10.00 /SF/YR
Date Available 30 Days
Service Type Triple Net (NNN)
Space Type Relet
Space Use Industrial
Lease Term 1 - 3 Years

This fully fenced warehouse features 6,000 SF with an opportunity to lease the additional 6,000 SF warehouse if desired. The warehouse features new foam insulation, new LED lighting and a secure 8 ft. chain-link fence. Each warehouse includes 240 amp electrical and 3 phase electrical connections with two drive in doors on both ends. The landlord will also build to suit a 400 sf office and bathroom space. Take advantage of its location with easy access to railroad spur lines for delivery and shipping. The lease rate of one warehouse is 6,000 NNN per month. You can lease the entire property with both warehouses for 9,000 NNN.

This fully fenced warehouse features 6,000 SF with an opportunity to lease the additional 6,000 SF warehouse if desired. The warehouse features new foam insulation, new LED lighting and a secure 8 ft. chain-link fence. Each warehouse includes 240 amp electrical and 3 phase electrical connections with two drive in doors on both ends. The landlord will also build to suit a 400 sf office and bathroom space. Take advantage of its location with easy access to railroad spur lines for delivery and shipping. The lease rate of one warehouse is 6,000 NNN per month. You can lease the entire property with both warehouses for 9,000 NNN.

1516 S Sycamore St, Palestine, TX 75801

1516 S Sycamore St is an Industrial property inside of loop, near Walmart Distribution Center. It features a large security fenced lot with 2 warehouses. Each are 6,000 square feet, with 2 large drive-in doors. The warehouses are Insulated, with updated wiring and lighting. The property includes 3-Phase Power and features an open space layout. This opportunity is ideal for both owner/users or investors. The lot has outdoor lighting and paved parking. There is access to railroad tracks for easy deliveries. Water and sewer, and internet are available to site. Owners will build to suit.