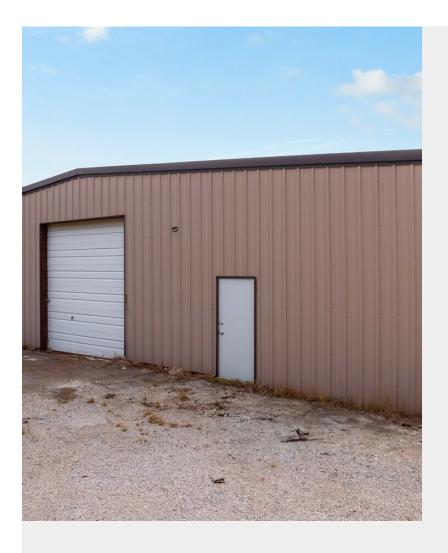

#### 1516 S Sycamore St

\$10.00 /SF/YR

1516 S Sycamore St is an Industrial property inside of loop, near Walmart Distribution Center. It features a large security fenced lot with 2 warehouses. Each are 6,000 square feet, with 2 large drive-in doors. The warehouses are Insulated, with updated wiring and lighting. The property includes 3-Phase Power and features an open space layout. This opportunity is ideal for both owner/users or investors. The lot has outdoor lighting and paved parking. There is access to railroad tracks for easy deliveries. Water and sewer, and internet are available to site. Owners will build to suit....

1516 S Sycamore St, Palestine, TX 75801

1516 S Sycamore St is an Industrial property inside of loop, near Walmart Distribution Center. It features a large security fenced lot with 2 warehouses. Each are 6,000 square feet, with 2 large drive-in doors. The warehouses are Insulated, with updated wiring and lighting. The property includes 3-Phase Power and features an open space layout. This opportunity is ideal for both owner/users or investors. The lot has outdoor lighting and paved parking. There is access to railroad tracks for easy deliveries. Water and sewer, and internet are available to site. Owners will build to suit.