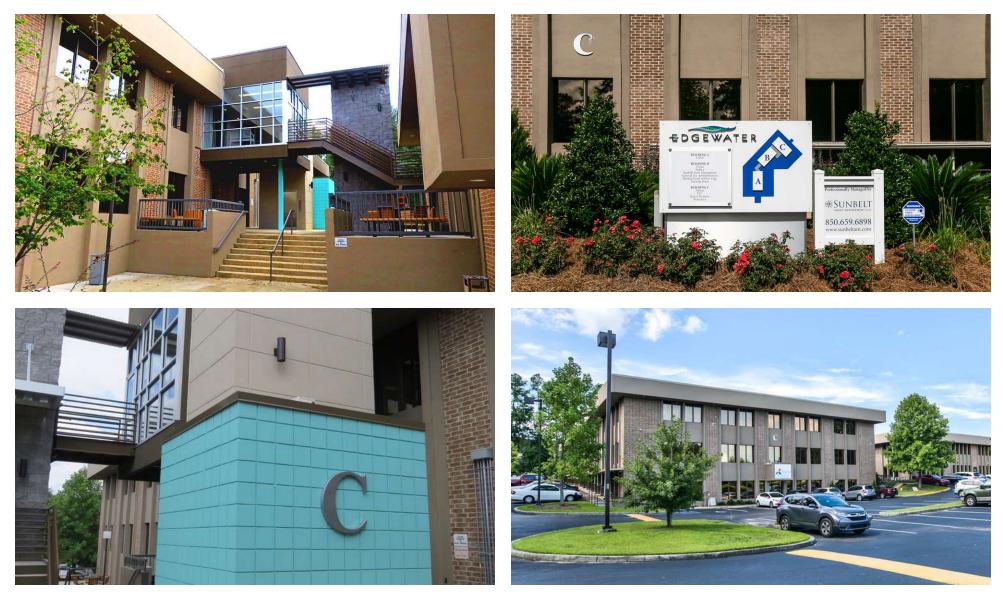

## **EXTERIOR PHOTOS**

ADDITIONAL PHOTOS

#### **PROPERTY OVERVIEW**

#### **Property Website**

Edgewater Executive Center is positioned in the path of growth and activity in Tallahassee. With direct access to both US 27 that connects to Downtown Tallahassee and U.S. Interstate 10 connecting east and west Tallahassee, Edgewater is the only office park in region that provides a central point of business operations in area and located less than 3 miles from Capitol.

From executive offices suites to single tenant floors up to 20,000 SF, Edgewater Corporate Center can be the path from start-up to established company without changing your address. Whether changing size, structure or business platform, Edgewater has professional office suites ready to lease with flexible floor plans and designs. Institutional ownership and onsite management allows for a higher level of service and quality of setting for tenants and their employees/visitors.