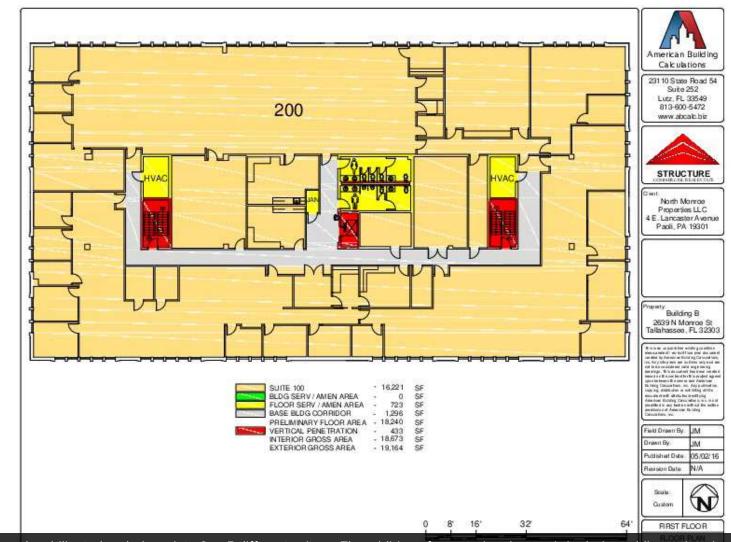

### **EDGEWATER CORPORATE CENTER - BUILDING B-200**

FLOOR PLANS

The floor plan has the ability to break down into 2 or 3 different suites. The addition of an exterior elevator is in design adding to interior access points.