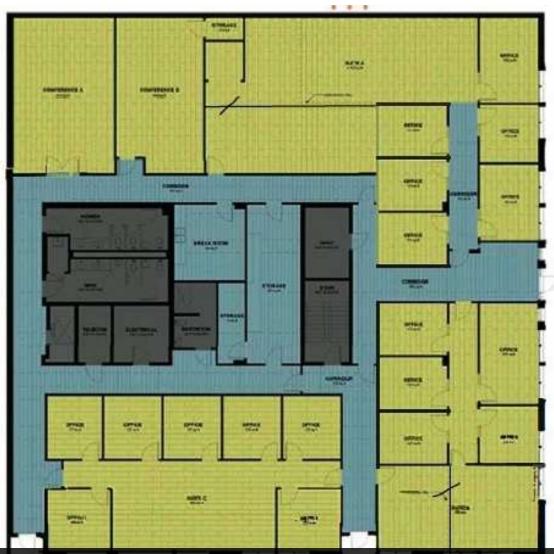

## **EDGEWATER CORPORATE CENTER - BUILDING C-100**

### FLOOR PLANS

Multiple dedicated suites from 2,000 to 3,500 SF with shared break and conference / work rooms / training areas as amenities.