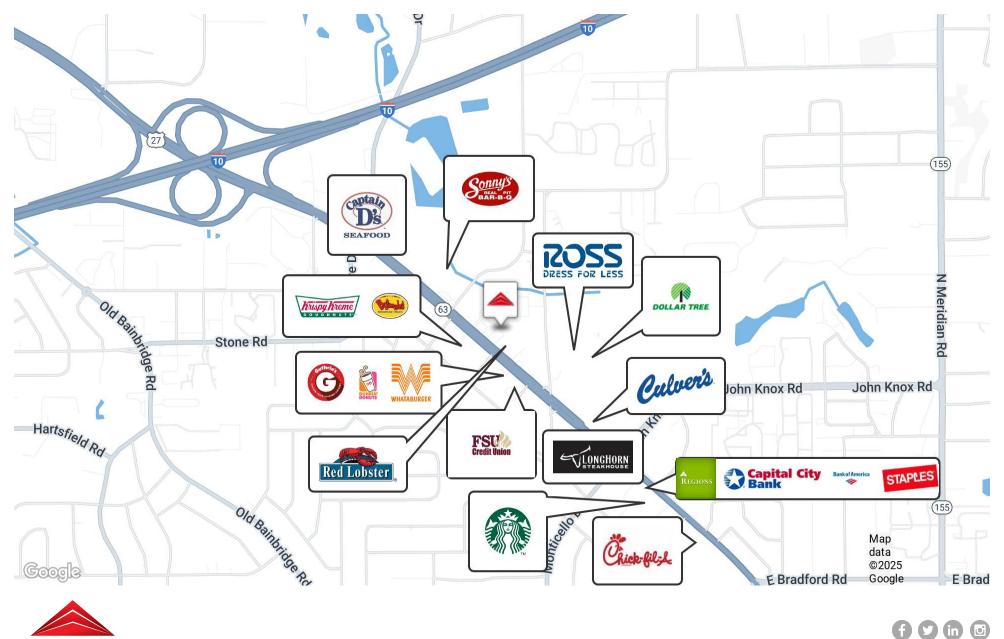

interior access points.



WWW.STRUCTUREIQ.NET

f 💙 in 🖸

## **EDGEWATER CORPORATE CENTER - BLDG. C-200 EXAMPLE PLANS**

FLOOR PLANS





WWW.STRUCTUREIQ.NET

f 9 in 🖸

### **EDGEWATER CORPORATE CENTER- BLDG. B (EXECUTIVE OFFICES)**

FLOOR PLANS





WWW.STRUCTUREIQ.NET

**f y** in **b** 

## **EDGEWATER CORPORATE CENTER - BUILDING C-100**

### FLOOR PLANS



Multiple dedicated suites from 2,000 to 3,500 SF with shared break and conference / work rooms / training areas as amenities.





#### 2639 NORTH MONROE STREET, TALLAHASSEE, FL 32303

### **EDGEWATER CORPORATE CENTER**

SITE PLAN







1705 Metropolitan Blvd. | Tallahassee, FL 32308 | (P) 850.656.6555 (F) 850.656.6582

#### 2639 NORTH MONROE STREET, TALLAHASSEE, FL 32303

## **EDGEWATER CORPORATE CENTER**

RETAILER MAP

STRUCTURE





### **EDGEWATER CORPORATE CENTER**

### LOCATION MAPS











PROPERTY MANAGEMENT

A REAL ESTATE **IQ** FIRM



# ABOUT

Our firm provides the professional services of Commercial Real Estate brokerage & leasing, and Commercial Property Management. Created on a foundation of *knowledge* and *integrity*, STRUCTURE's focus is providing *customized strategic*, *brokerage*, and *management solutions* for our private and institutional clients. Our structured services platform allows our clients to *focus* on their own business operations, knowing that STRUCTURE's team of real estate experts is taking care of all of the strategic and operational real estate details. The end result is *custom-tailored real estate solutions* that fulfill your business objectives and maximize your cost-saving