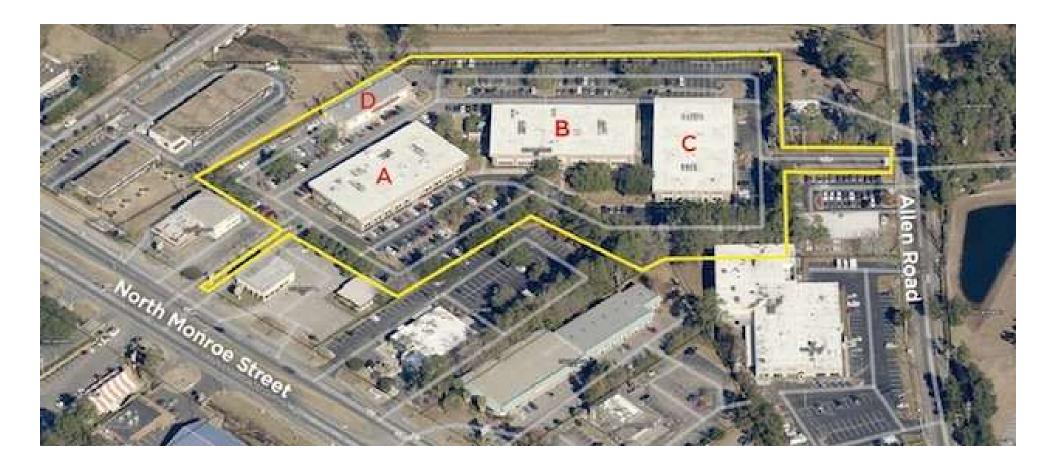

### **EDGEWATER CORPORATE CENTER**

SITE PLAN

1705 Metropolitan Blvd. | Tallahassee, FL 32308 | (P) 850.656.6555 (F) 850.656.6582

#### 2639 NORTH MONROE STREET, TALLAHASSEE, FL 32303