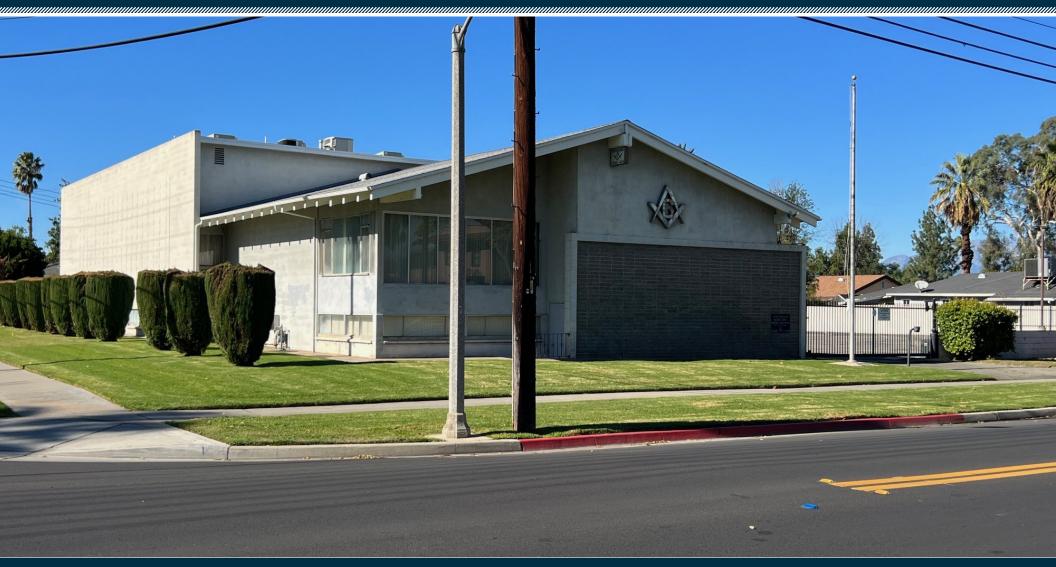

# 6785 PALM AVE RIVERSIDE, CA 92506

# ±10,900 SF COMMERCIAL BUILDING WITH LARGE SECURED PARKING LOT FOR SALE

\* Ideal for Schools, Colleges, Assisted Living, Agricultural Nursery, Church's, Banquet halls, Day Care, Mortuaries, Student Housing

#### **PROPERTY FEATURES:**

- Fee Simple Freestanding Commercial Property
- Ideal for Schools, Colleges, Assisted Living, Agricultural Nursery, Church's, Banquet halls, Day Care, Mortuaries, Student Housing
- Elevator Served with Commercial Kitchen
- Huge Fully Paved, Striped & Lighted Parking
- Fully Secured with Block Wall and Wrought Iron Fencing and Extensive Landscape
- 2 Large Driveways for Ingress/Egress and Drive Through Access
- Corner Location
- Excellent West Inland Empire location
- 200 Amps of 3 Phase 120/208 Voltage
- Great Access to 60, 91 and 215 Freeways
- Sale Contingent upon Approved Use by Seller and Leaseback of Parking Area during a Specified Time