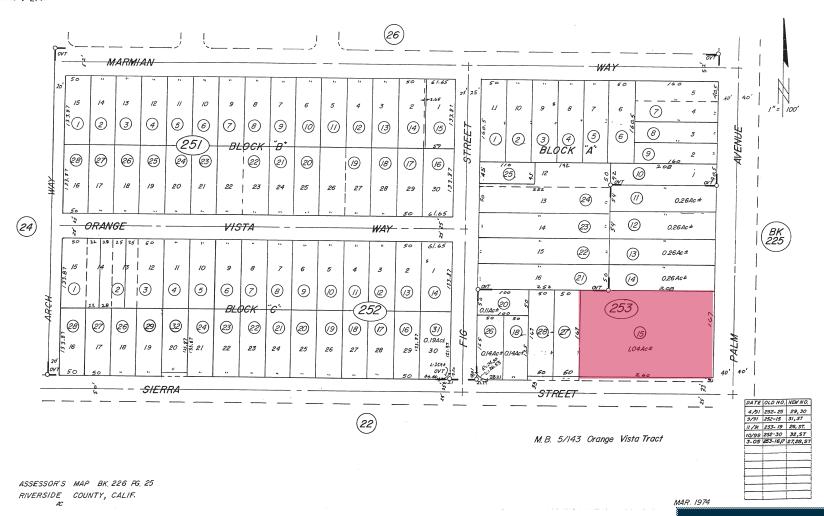

#### ±10,900 SF COMMERCIAL BUILDING FOR SALE

THIS MAP WAS PREPARED FOR ASSESSMENT PURPOSES ONLY. NO LIABILITY IS ASSUMED FOR ACCURACY OF THE DATA SHOWN ASSESSORS PARCEL MAY NOT COMPLY WITH LOCAL LOT-SPLIT OR BUILDING SITE ORDINANCES.

S I/2 NE I/4 SE I/4 SEC. 33, T.2S.R5W. (POR CITY OF RIVERSIDE)

T.R. A. 900 226-25

APN MAP

MAR 0 7 2005

1 5