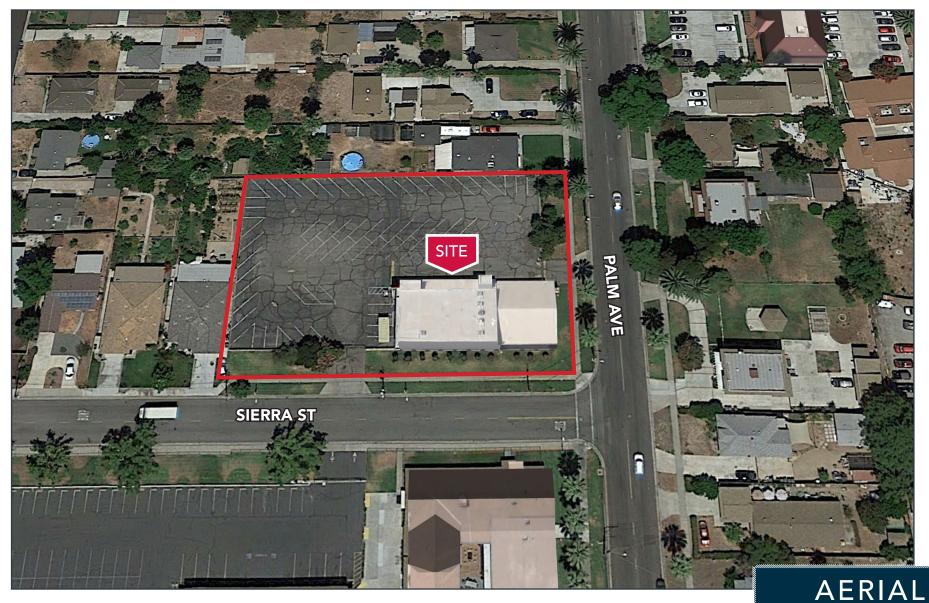

#### ±10,900 SF COMMERCIAL BUILDING FOR SALE

#### **PROPERTY FEATURES:**

- Fee Simple Freestanding Commercial Property
- Ideal for Schools, Colleges, Assisted Living, Agricultural Nursery, Church's, Banquet halls, Day Care, Mortuaries, Student Housing
- Elevator Served with Commercial Kitchen
- Huge Fully Paved, Striped & Lighted Parking
- Fully Secured with Block Wall and Wrought Iron Fencing and Extensive Landscape
- 2 Large Driveways for Ingress/Egress and Drive Through Access
- Corner Location
- Excellent West Inland Empire location
- 200 Amps of 3 Phase 120/208 Voltage
- Great Access to 60, 91 and 215 Freeways
- Sale Contingent upon Approved Use by Seller and Leaseback of Parking Area during a Specified Time

#### **ASKING PRICE:**

\$2,200,000 / \$202 PSF

**ADDRESS** 6785 Palm Avenue

CITY, STATE, ZIP Riverside, CA 92506

**APN** 226-253-015

**PROPERTY SIZE** 10,900 SF

**ACRES** 1.04

**OFFICE** 2,400 SF