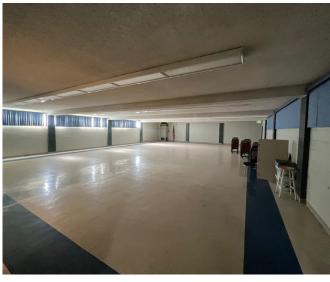

#### **PROPERTY FEATURES:**

- Fee Simple Freestanding Commercial Property
- Ideal for Schools, Colleges, Assisted Living, Agricultural Nursery, Church's, Banquet halls, Day Care, Mortuaries, Student Housing
- Elevator Served with Commercial Kitchen
- Huge Fully Paved, Striped & Lighted Parking
- Fully Secured with Block Wall and Wrought Iron Fencing and Extensive Landscape
- 2 Large Driveways for Ingress/Egress and Drive Through Access
- Corner Location
- Excellent West Inland Empire location
- 200 Amps of 3 Phase 120/208 Voltage
- Great Access to 60, 91 and 215 Freeways
- Sale Contingent upon Approved Use by Seller and Leaseback of Parking Area during a Specified Time