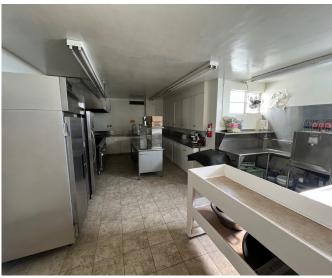

#### **PROPERTY FEATURES:**

- Fee Simple Freestanding Commercial Property
- Ideal for Schools, Colleges, Assisted Living, Agricultural Nursery, Church's, Banquet halls, Day Care, Mortuaries, Student Housing
- Elevator Served with Commercial Kitchen
- Huge Fully Paved, Striped & Lighted Parking
- Fully Secured with Block Wall and Wrought Iron Fencing and Extensive Landscape
- 2 Large Driveways for Ingress/Egress and Drive Through Access
- Corner Location
- Excellent West Inland Empire location
- 200 Amps of 3 Phase 120/208 Voltage
- Great Access to 60, 91 and 215 Freeways
- Sale Contingent upon Approved Use by Seller and Leaseback of Parking Area during a Specified Time