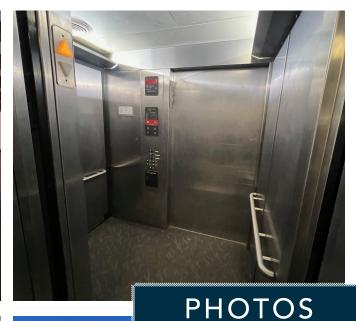

#### **PROPERTY FEATURES:**

- Fee Simple Freestanding Commercial Property
- Ideal for Schools, Colleges, Assisted Living, Agricultural Nursery, Church's, Banquet halls, Day Care, Mortuaries, Student Housing
- Elevator Served with Commercial Kitchen
- Huge Fully Paved, Striped & Lighted Parking
- Fully Secured with Block Wall and Wrought Iron Fencing and Extensive Landscape
- 2 Large Driveways for Ingress/Egress and Drive Through Access
- Corner Location
- Excellent West Inland Empire location
- 200 Amps of 3 Phase 120/208 Voltage
- Great Access to 60, 91 and 215 Freeways
- Sale Contingent upon Approved Use by Seller and Leaseback of Parking Area during a Specified Time