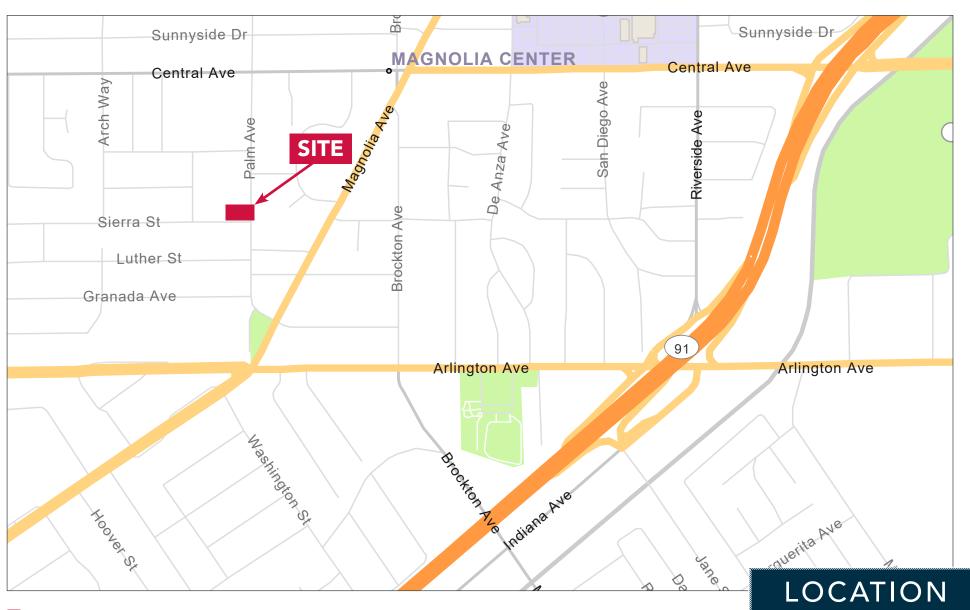

RIVERSIDE, CA 92506

# ±10,900 SF COMMERCIAL BUILDING FOR SALE















ROCKY MORAN | Senior Vice President | 951.276.3681 | rmoran@lee-associates.com | DRE #01841701

Lee & Associates Commercial Real Estate Services, Inc. - Riverside | 3240 Mission Inn Avenue, Riverside, CA 92507 | Corporate DRE #01048055 All information furnished regarding property for sale, rental or financing is from sources deemed reliable, but no warranty or representation is made to the accuracy thereof and same is submitted to errors, omissions, change of price, rental or other conditions prior to sale, lease or financing or withdrawal without notice. No liability of any kind is to be imposed on the broker herein.

### ±10,900 SF COMMERCIAL BUILDING FOR SALE





### ±10,900 SF COMMERCIAL BUILDING FOR SALE