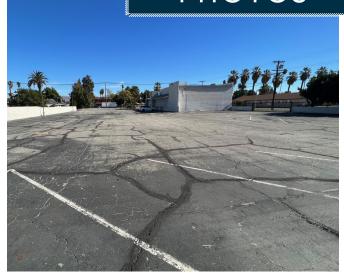

#### **PROPERTY FEATURES:**

- Fee Simple Freestanding Commercial Property
- Ideal for Schools, Colleges, Assisted Living, Agricultural Nursery, Church's, Banquet halls, Day Care, Mortuaries, Student Housing
- Elevator Served with Commercial Kitchen
- Huge Fully Paved, Striped & Lighted Parking
- Fully Secured with Block Wall and Wrought Iron Fencing and Extensive Landscape
- 2 Large Driveways for Ingress/Egress and Drive Through Access
- Corner Location
- Excellent West Inland Empire location
- 200 Amps of 3 Phase 120/208 Voltage
- Great Access to 60, 91 and 215 Freeways
- Sale Contingent upon Approved Use by Seller and Leaseback of Parking Area during a Specified Time