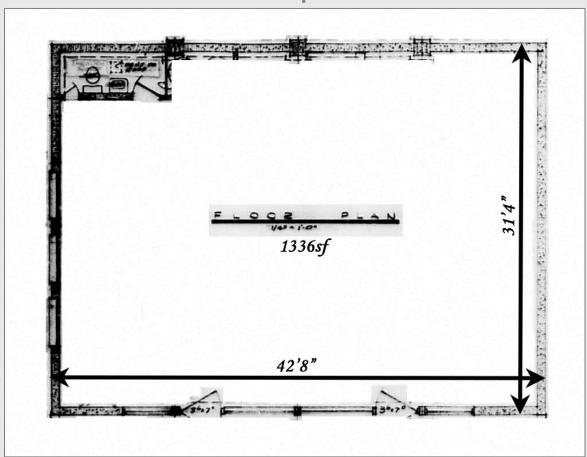

## floor plan

## for lease

size: ~1,336sf rate: \$3000/mo nnn \_\_\_ (nnn = \$725/mo)