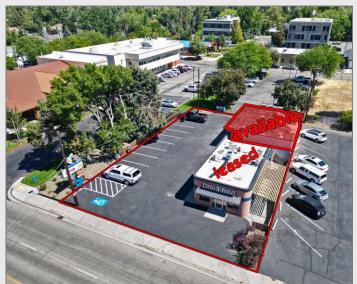

### vicinity map

## 1502 s vista ave boise, id 83705

- free standing mid-century modern retail building
- unmatched street signage
- open floor plan
- mx-3 zoning allows for many uses: retail, restaurant, bar/tavern, brewpub, café, office, fitness, etc.
- off street parking
- full access onto vista ave w/ ~20,000 cars/day