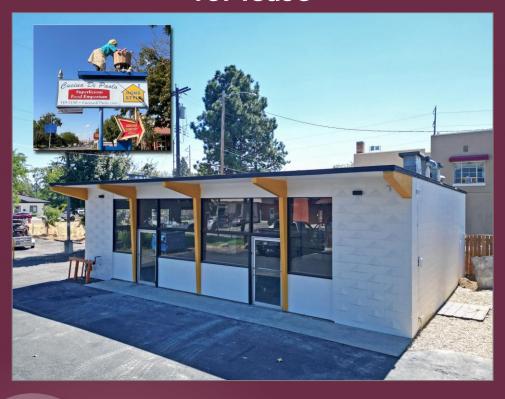

# iconic bench building for lease

## 1502 s vista ave boise, id 83705

- free standing mid-century modern retail building
- unmatched street signage
- open floor plan
- mx-3 zoning allows for many uses: retail, restaurant, bar/tavern, brewpub, café, office, fitness, etc.
- off street parking
- full access onto vista ave w/ ~20,000 cars/day

## for lease

size: ~1,336sf rate: \$3000/mo nnn \_\_\_ (nnn = \$725/mo)

### located in the boise bench neighborhood