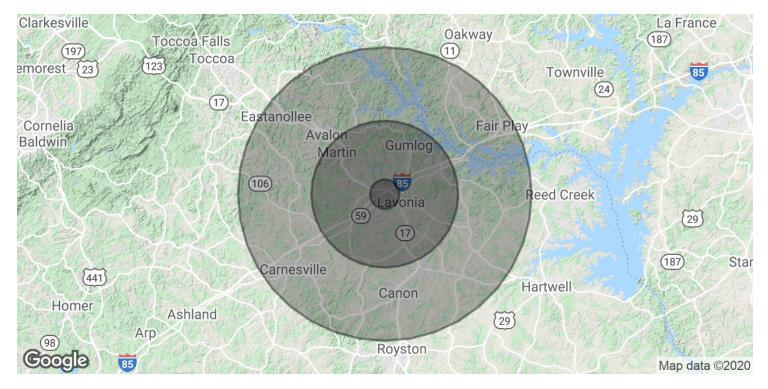

# COMMERCIAL LAND FOR SALE 13.7+/- Acres Avaible Ross Place, Lavonia, GA 30553

| POPULATION                                     | 1 MILE    | 5 MILES   | 10 MILES  |
|------------------------------------------------|-----------|-----------|-----------|
| Total Population                               | 488       | 9,563     | 31,529    |
| Median age                                     | 36.3      | 37.5      | 40.0      |
| Median age (Male)                              | 31.7      | 34.8      | 38.4      |
| Median age (Female)                            | 38.4      | 38.5      | 41.1      |
|                                                |           |           |           |
| HOUSEHOLDS & INCOME                            | 1 MILE    | 5 MILES   | 10 MILES  |
| Total households                               | 189       | 3,604     | 12,189    |
| # of persons per HH                            | 2.6       | 2.7       | 2.6       |
| Average HH income                              | \$47,589  | \$48,562  | \$50,117  |
| Average house value                            | \$136,602 | \$166,590 | \$171,016 |
| * Demographic data derived from 2010 US Census |           |           |           |