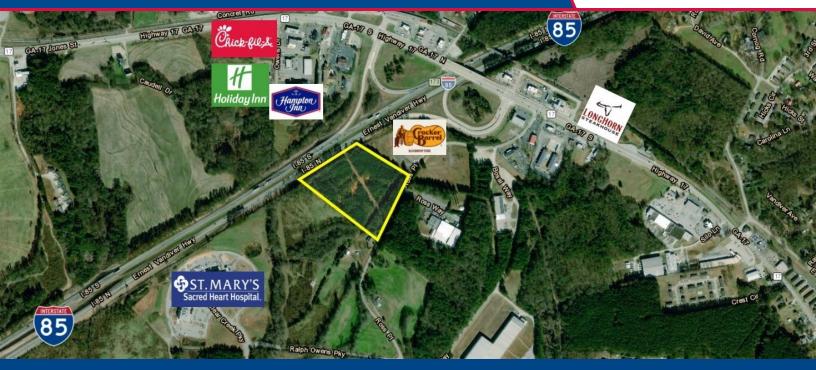

## COMMERCIAL LAND FOR SALE 13.7+/- Acres Available

### Ross Place, Lavonia, GA 30553

#### **PROPERTY HIGHLIGHTS**

- Strategically Located Northeast Georgia Hotel / Retail Site
- Just off 1-85 Exit 173 & State Highway 17 Lavonia
- 1+/- Mile from St. Mary's Sacred Heart Hospital
- Adjacent to Cracker Barrel
- 1 1/2 +/- Mile from New Longhorn Steakhouse
- Close Proximity to Lake Hartwell
- 87+/- Miles to North of Atlanta, GA
- 54+/- Miles South of Greenville, SC