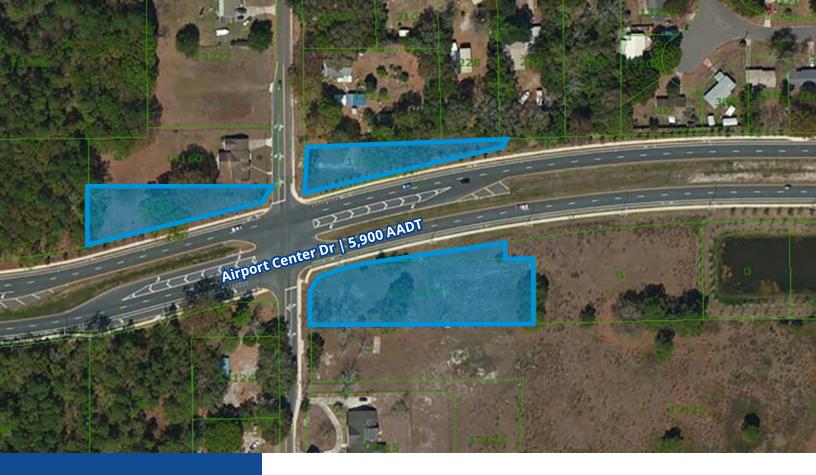

## Corner Parcels

13135, 13157 and 13158 Gillespie Ave, Jacksonville FL 32218

SE, NE and NW Corners of Gillespie Ave and Airport Center Dr.

**Parcel 1:** RE #107561-0000 and a portion of RE #107559-0000,

1± acre

**Parcel 2:** RE #107559-0000, 0.5± acres

**Parcel 3:** RE #107586-0000, 0.46± acres

All 3 parcels combined: \$850,000

### **Property Features:**

- Frontage and visibility from Gillespie Ave and Airport Center Dr
- Growth cooridor
- Minutes from River City Marketplace

Copyright © 2021 Colliers International.

Information herein has been obtained from sources deemed reliable, however its accuracy cannot be guaranteed. The user is required to conduct their own due diligence and verification.