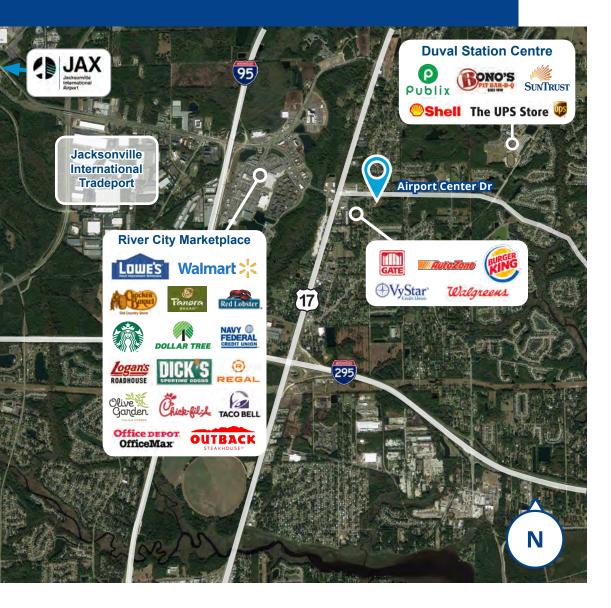

### **Property Features:**

- Frontage and visibility from Gillespie Ave and Airport Center Dr
- Growth cooridor
- Minutes from River City Marketplace

Copyright © 2021 Colliers International.

Information herein has been obtained from sources deemed reliable, however its accuracy cannot be guaranteed. The user is required to conduct their own due diligence and verification.