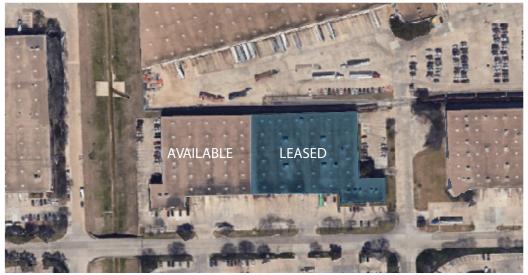

# **3951 LA REUNION PKY** SITE PLAN

### **Building Features**

- ■48,985SF Available
- 6,000 SF Office (Approximately)
- 24' Clear Height
- ■5 Dock High Doors; Levelers
- 1 Ramp
- ■100% HVAC (75 Tons Installed in Q4 2020)
- Class IV Fire Supression System
- Fenced & Secured Parking