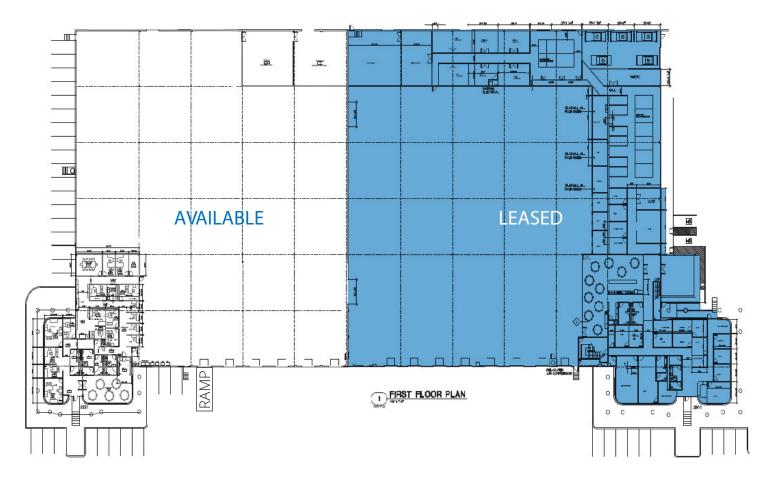

# **3951 LA REUNION PKY** SITE PLAN

### **Building Features**

- ■48,985SF Available
- 6,000 SF Office (Approximately)
- 24' Clear Height
- ■5 Dock High Doors; Levelers
- 1 Ramp
- ■100% HVAC (75 Tons Installed in Q4 2020)
- Class IV Fire Supression System
- Fenced & Secured Parking