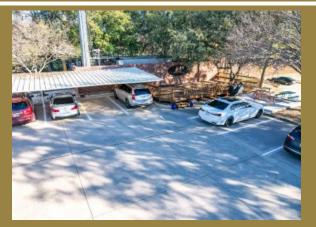

| PROPERTY HIGHLIGHTS          |                                                                                                                                                                                                                                                      |
|------------------------------|------------------------------------------------------------------------------------------------------------------------------------------------------------------------------------------------------------------------------------------------------|
| Address                      | 2324 Cheek Sparger Rd.<br>Bedford, TX 76021                                                                                                                                                                                                          |
| Space Available              | 1,175 SF up to 5,777                                                                                                                                                                                                                                 |
| Year Built                   | 1997                                                                                                                                                                                                                                                 |
| Zoning                       | Commercial Office Zoning                                                                                                                                                                                                                             |
| Building Size<br>And Acreage | 5,777 SF Professional Office<br>Building on 0.63 Acres                                                                                                                                                                                               |
| Great Location               | Centrally located Property sits<br>on major thoroughfare Cheek<br>Sparger Rd. (10,658 VPD) off<br>State Hwy 121 that offers<br>ease of access to DFW<br>Airport                                                                                      |
| Rent Rate                    | \$17/SF plus NNN                                                                                                                                                                                                                                     |
| Site Highlights              | <ul> <li>Professional Office Space</li> <li>Covered Parking Available</li> <li>Newly Remodeled</li> <li>Monument Signage on<br/>Cheek-Sparger</li> <li>1.5 Miles from 121<br/>Freeway</li> <li>Near Cheek-Sparger &amp;<br/>Central Drive</li> </ul> |
| Excellent<br>Demographics    | Primed to serve Bedford's and Colleyville's affluent, rapidly growing community with households boasting an average over 2x the national average at \$140,208                                                                                        |
| Parking                      | Plenty Surface Parking<br>Spaces available and covered<br>parking as well                                                                                                                                                                            |