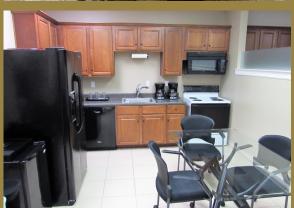

| PROPERTY HIGHLIGHTS          |                                                                                                                                                                                                                                                      |
|------------------------------|------------------------------------------------------------------------------------------------------------------------------------------------------------------------------------------------------------------------------------------------------|
| Address                      | 2324 Cheek Sparger Rd.<br>Bedford, TX 76021                                                                                                                                                                                                          |
| Space Available              | 1,175 SF up to 5,777                                                                                                                                                                                                                                 |
| Year Built                   | 1997                                                                                                                                                                                                                                                 |
| Zoning                       | Commercial Office Zoning                                                                                                                                                                                                                             |
| Building Size<br>And Acreage | 5,777 SF Professional Office<br>Building on 0.63 Acres                                                                                                                                                                                               |
| Great Location               | Centrally located Property sits<br>on major thoroughfare Cheek<br>Sparger Rd. (10,658 VPD) off<br>State Hwy 121 that offers<br>ease of access to DFW<br>Airport                                                                                      |
| Rent Rate                    | \$17/SF plus NNN                                                                                                                                                                                                                                     |
| Site Highlights              | <ul> <li>Professional Office Space</li> <li>Covered Parking Available</li> <li>Newly Remodeled</li> <li>Monument Signage on<br/>Cheek-Sparger</li> <li>1.5 Miles from 121<br/>Freeway</li> <li>Near Cheek-Sparger &amp;<br/>Central Drive</li> </ul> |
| Excellent<br>Demographics    | Primed to serve Bedford's and Colleyville's affluent, rapidly growing community with households boasting an average over 2x the national average at \$140,208                                                                                        |
| Parking                      | Plenty Surface Parking<br>Spaces available and covered<br>parking as well                                                                                                                                                                            |