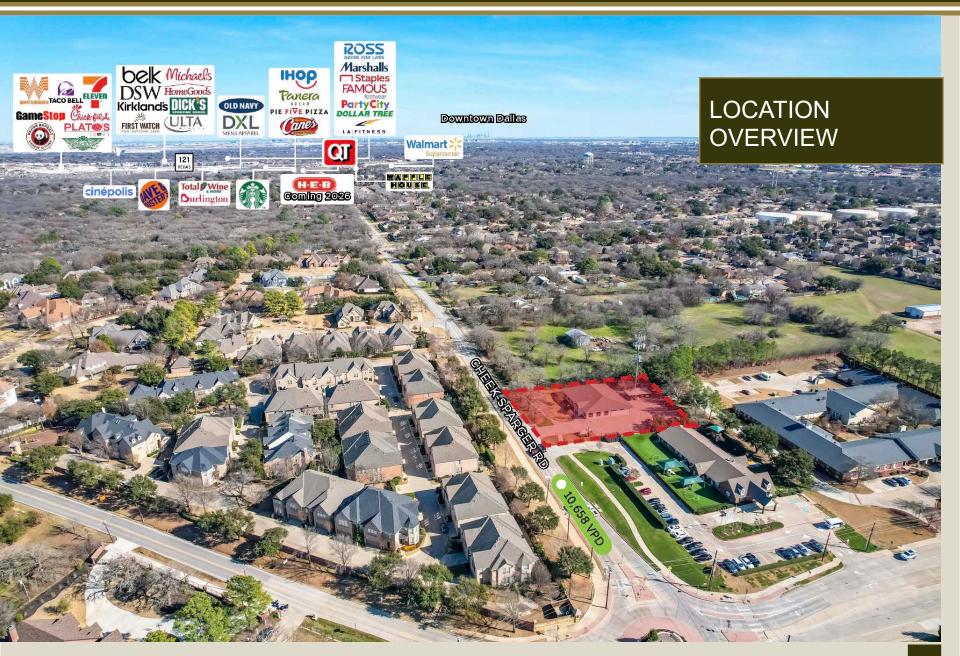

| PROPERTY HIGHLIGHTS          |                                                                                                                                                                                                                                                      |
|------------------------------|------------------------------------------------------------------------------------------------------------------------------------------------------------------------------------------------------------------------------------------------------|
| Address                      | 2324 Cheek Sparger Rd.<br>Bedford, TX 76021                                                                                                                                                                                                          |
| Space Available              | 1,175 SF up to 5,777                                                                                                                                                                                                                                 |
| Year Built                   | 1997                                                                                                                                                                                                                                                 |
| Zoning                       | Commercial Office Zoning                                                                                                                                                                                                                             |
| Building Size<br>And Acreage | 5,777 SF Professional Office<br>Building on 0.63 Acres                                                                                                                                                                                               |
| Great Location               | Centrally located Property sits<br>on major thoroughfare Cheek<br>Sparger Rd. (10,658 VPD) off<br>State Hwy 121 that offers<br>ease of access to DFW<br>Airport                                                                                      |
| Rent Rate                    | \$17/SF plus NNN                                                                                                                                                                                                                                     |
| Site Highlights              | <ul> <li>Professional Office Space</li> <li>Covered Parking Available</li> <li>Newly Remodeled</li> <li>Monument Signage on<br/>Cheek-Sparger</li> <li>1.5 Miles from 121<br/>Freeway</li> <li>Near Cheek-Sparger &amp;<br/>Central Drive</li> </ul> |
| Excellent<br>Demographics    | Primed to serve Bedford's and Colleyville's affluent, rapidly growing community with households boasting an average over 2x the national average at \$140,208                                                                                        |
| Parking                      | Plenty Surface Parking<br>Spaces available and covered<br>parking as well                                                                                                                                                                            |