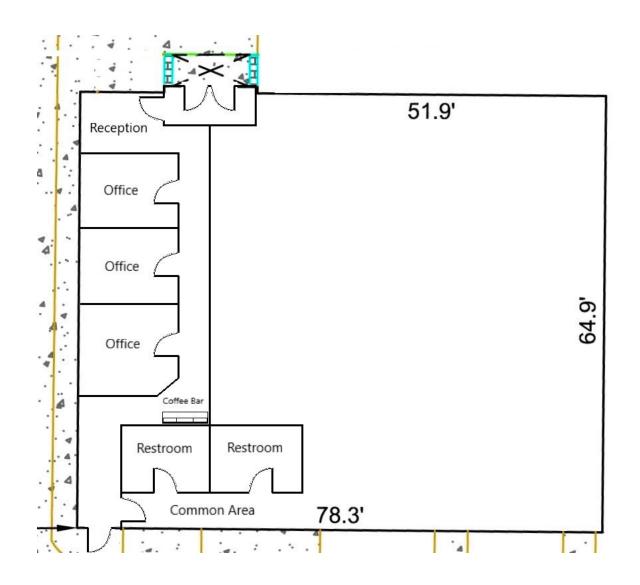

| PROPERTY HIGHLIGHTS          |                                                                                                                                                                                                                                                      |
|------------------------------|------------------------------------------------------------------------------------------------------------------------------------------------------------------------------------------------------------------------------------------------------|
| Address                      | 2324 Cheek Sparger Rd.<br>Bedford, TX 76021                                                                                                                                                                                                          |
| Space Available              | 1,175 SF up to 5,777                                                                                                                                                                                                                                 |
| Year Built                   | 1997                                                                                                                                                                                                                                                 |
| Zoning                       | Commercial Office Zoning                                                                                                                                                                                                                             |
| Building Size<br>And Acreage | 5,777 SF Professional Office<br>Building on 0.63 Acres                                                                                                                                                                                               |
| Great Location               | Centrally located Property sits<br>on major thoroughfare Cheek<br>Sparger Rd. (10,658 VPD) off<br>State Hwy 121 that offers<br>ease of access to DFW<br>Airport                                                                                      |
| Rent Rate                    | \$17/SF plus NNN                                                                                                                                                                                                                                     |
| Site Highlights              | <ul> <li>Professional Office Space</li> <li>Covered Parking Available</li> <li>Newly Remodeled</li> <li>Monument Signage on<br/>Cheek-Sparger</li> <li>1.5 Miles from 121<br/>Freeway</li> <li>Near Cheek-Sparger &amp;<br/>Central Drive</li> </ul> |
| Excellent<br>Demographics    | Primed to serve Bedford's and Colleyville's affluent, rapidly growing community with households boasting an average over 2x the national average at \$140,208                                                                                        |
| Parking                      | Plenty Surface Parking<br>Spaces available and covered<br>parking as well                                                                                                                                                                            |