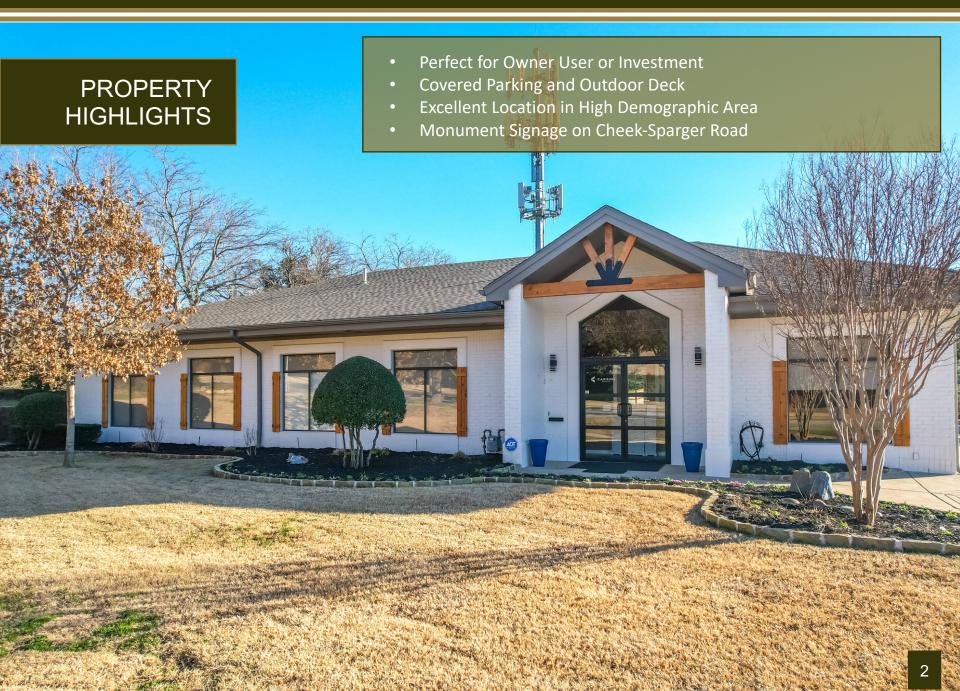

| PROPERTY HIGHLIGHTS          |                                                                                                                                                                                                                                                      |
|------------------------------|------------------------------------------------------------------------------------------------------------------------------------------------------------------------------------------------------------------------------------------------------|
| Address                      | 2324 Cheek Sparger Rd.<br>Bedford, TX 76021                                                                                                                                                                                                          |
| Space Available              | 1,175 SF up to 5,777                                                                                                                                                                                                                                 |
| Year Built                   | 1997                                                                                                                                                                                                                                                 |
| Zoning                       | Commercial Office Zoning                                                                                                                                                                                                                             |
| Building Size<br>And Acreage | 5,777 SF Professional Office<br>Building on 0.63 Acres                                                                                                                                                                                               |
| Great Location               | Centrally located Property sits<br>on major thoroughfare Cheek<br>Sparger Rd. (10,658 VPD) off<br>State Hwy 121 that offers<br>ease of access to DFW<br>Airport                                                                                      |
| Rent Rate                    | \$17/SF plus NNN                                                                                                                                                                                                                                     |
| Site Highlights              | <ul> <li>Professional Office Space</li> <li>Covered Parking Available</li> <li>Newly Remodeled</li> <li>Monument Signage on<br/>Cheek-Sparger</li> <li>1.5 Miles from 121<br/>Freeway</li> <li>Near Cheek-Sparger &amp;<br/>Central Drive</li> </ul> |
| Excellent<br>Demographics    | Primed to serve Bedford's and Colleyville's affluent, rapidly growing community with households boasting an average over 2x the national average at \$140,208                                                                                        |
| Parking                      | Plenty Surface Parking<br>Spaces available and covered<br>parking as well                                                                                                                                                                            |