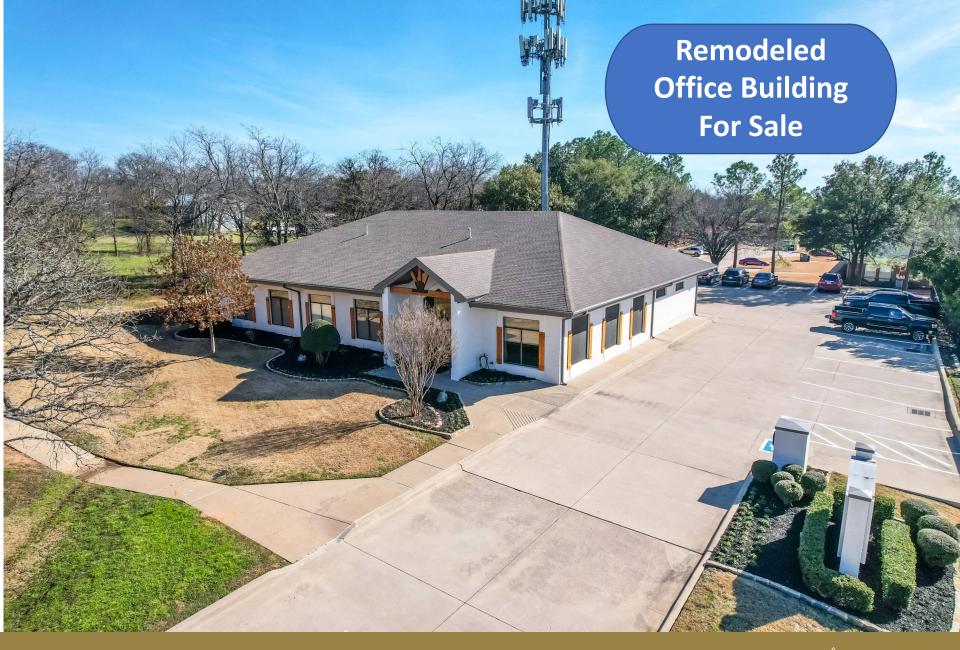

| PROPERTY HIGHLIGHTS          |                                                                                                                                                                                                                                                      |
|------------------------------|------------------------------------------------------------------------------------------------------------------------------------------------------------------------------------------------------------------------------------------------------|
| Address                      | 2324 Cheek Sparger Rd.<br>Bedford, TX 76021                                                                                                                                                                                                          |
| Space Available              | 1,175 SF up to 5,777                                                                                                                                                                                                                                 |
| Year Built                   | 1997                                                                                                                                                                                                                                                 |
| Zoning                       | Commercial Office Zoning                                                                                                                                                                                                                             |
| Building Size<br>And Acreage | 5,777 SF Professional Office<br>Building on 0.63 Acres                                                                                                                                                                                               |
| Great Location               | Centrally located Property sits<br>on major thoroughfare Cheek<br>Sparger Rd. (10,658 VPD) off<br>State Hwy 121 that offers<br>ease of access to DFW<br>Airport                                                                                      |
| Rent Rate                    | \$17/SF plus NNN                                                                                                                                                                                                                                     |
| Site Highlights              | <ul> <li>Professional Office Space</li> <li>Covered Parking Available</li> <li>Newly Remodeled</li> <li>Monument Signage on<br/>Cheek-Sparger</li> <li>1.5 Miles from 121<br/>Freeway</li> <li>Near Cheek-Sparger &amp;<br/>Central Drive</li> </ul> |
| Excellent<br>Demographics    | Primed to serve Bedford's and Colleyville's affluent, rapidly growing community with households boasting an average over 2x the national average at \$140,208                                                                                        |
| Parking                      | Plenty Surface Parking<br>Spaces available and covered<br>parking as well                                                                                                                                                                            |