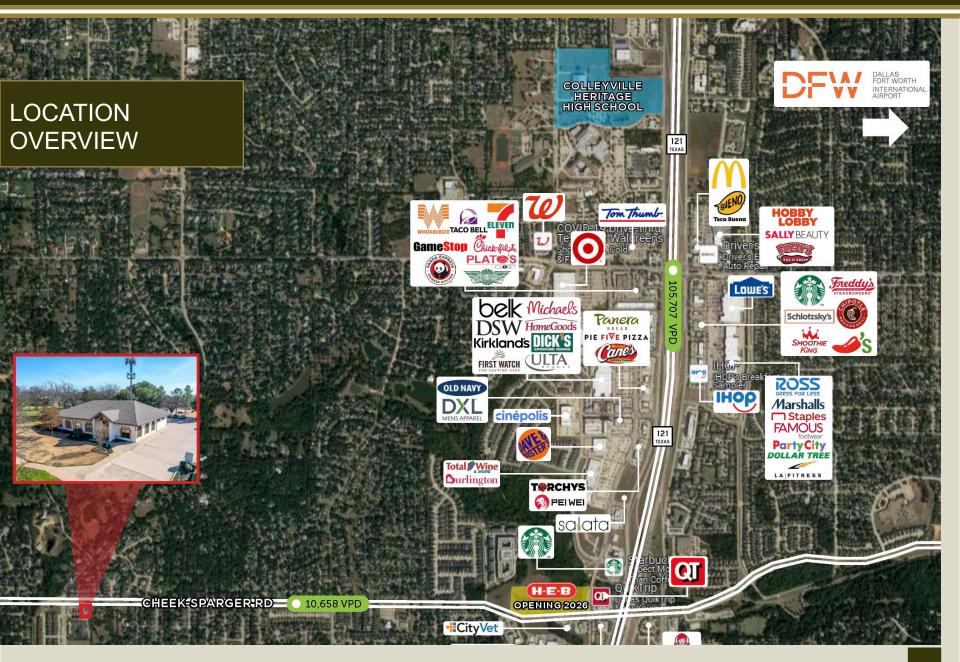

| PROPERTY HIGHLIGHTS          |                                                                                                                                                                                                                                                      |
|------------------------------|------------------------------------------------------------------------------------------------------------------------------------------------------------------------------------------------------------------------------------------------------|
| Address                      | 2324 Cheek Sparger Rd.<br>Bedford, TX 76021                                                                                                                                                                                                          |
| Space Available              | 1,175 SF up to 5,777                                                                                                                                                                                                                                 |
| Year Built                   | 1997                                                                                                                                                                                                                                                 |
| Zoning                       | Commercial Office Zoning                                                                                                                                                                                                                             |
| Building Size<br>And Acreage | 5,777 SF Professional Office<br>Building on 0.63 Acres                                                                                                                                                                                               |
| Great Location               | Centrally located Property sits<br>on major thoroughfare Cheek<br>Sparger Rd. (10,658 VPD) off<br>State Hwy 121 that offers<br>ease of access to DFW<br>Airport                                                                                      |
| Rent Rate                    | \$17/SF plus NNN                                                                                                                                                                                                                                     |
| Site Highlights              | <ul> <li>Professional Office Space</li> <li>Covered Parking Available</li> <li>Newly Remodeled</li> <li>Monument Signage on<br/>Cheek-Sparger</li> <li>1.5 Miles from 121<br/>Freeway</li> <li>Near Cheek-Sparger &amp;<br/>Central Drive</li> </ul> |
| Excellent<br>Demographics    | Primed to serve Bedford's and Colleyville's affluent, rapidly growing community with households boasting an average over 2x the national average at \$140,208                                                                                        |
| Parking                      | Plenty Surface Parking<br>Spaces available and covered<br>parking as well                                                                                                                                                                            |