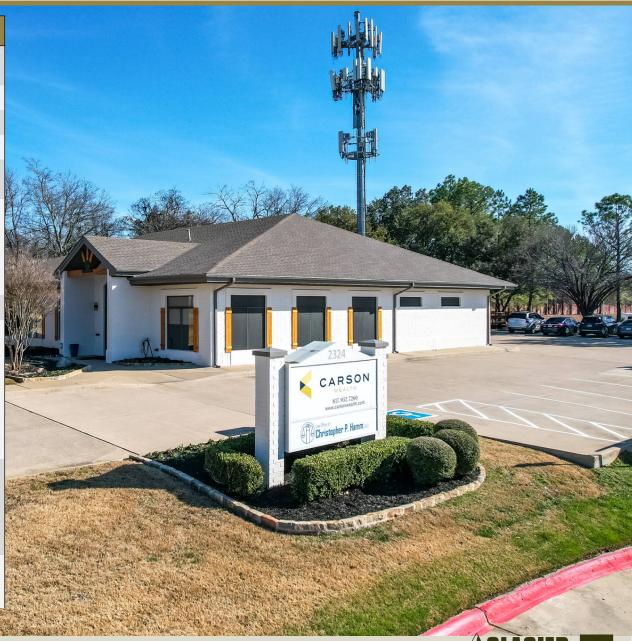

| PROPERTY HIGHLIGHTS          |                                                                                                                                                                                                                                                      |
|------------------------------|------------------------------------------------------------------------------------------------------------------------------------------------------------------------------------------------------------------------------------------------------|
| Address                      | 2324 Cheek Sparger Rd.<br>Bedford, TX 76021                                                                                                                                                                                                          |
| Space Available              | 1,175 SF up to 5,777                                                                                                                                                                                                                                 |
| Year Built                   | 1997                                                                                                                                                                                                                                                 |
| Zoning                       | Commercial Office Zoning                                                                                                                                                                                                                             |
| Building Size<br>And Acreage | 5,777 SF Professional Office<br>Building on 0.63 Acres                                                                                                                                                                                               |
| Great Location               | Centrally located Property sits<br>on major thoroughfare Cheek<br>Sparger Rd. (10,658 VPD) off<br>State Hwy 121 that offers<br>ease of access to DFW<br>Airport                                                                                      |
| Rent Rate                    | \$17/SF plus NNN                                                                                                                                                                                                                                     |
| Site Highlights              | <ul> <li>Professional Office Space</li> <li>Covered Parking Available</li> <li>Newly Remodeled</li> <li>Monument Signage on<br/>Cheek-Sparger</li> <li>1.5 Miles from 121<br/>Freeway</li> <li>Near Cheek-Sparger &amp;<br/>Central Drive</li> </ul> |
| Excellent<br>Demographics    | Primed to serve Bedford's and Colleyville's affluent, rapidly growing community with households boasting an average over 2x the national average at \$140,208                                                                                        |
| Parking                      | Plenty Surface Parking<br>Spaces available and covered<br>parking as well                                                                                                                                                                            |