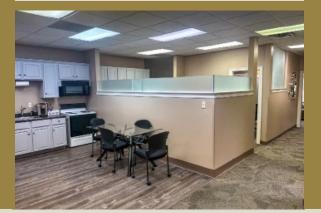

| PROPERTY HIGHLIGHTS          |                                                                                                                                                                                                                                                      |
|------------------------------|------------------------------------------------------------------------------------------------------------------------------------------------------------------------------------------------------------------------------------------------------|
| Address                      | 2324 Cheek Sparger Rd.<br>Bedford, TX 76021                                                                                                                                                                                                          |
| Space Available              | 1,175 SF up to 5,777                                                                                                                                                                                                                                 |
| Year Built                   | 1997                                                                                                                                                                                                                                                 |
| Zoning                       | Commercial Office Zoning                                                                                                                                                                                                                             |
| Building Size<br>And Acreage | 5,777 SF Professional Office<br>Building on 0.63 Acres                                                                                                                                                                                               |
| Great Location               | Centrally located Property sits<br>on major thoroughfare Cheek<br>Sparger Rd. (10,658 VPD) off<br>State Hwy 121 that offers<br>ease of access to DFW<br>Airport                                                                                      |
| Rent Rate                    | \$17/SF plus NNN                                                                                                                                                                                                                                     |
| Site Highlights              | <ul> <li>Professional Office Space</li> <li>Covered Parking Available</li> <li>Newly Remodeled</li> <li>Monument Signage on<br/>Cheek-Sparger</li> <li>1.5 Miles from 121<br/>Freeway</li> <li>Near Cheek-Sparger &amp;<br/>Central Drive</li> </ul> |
| Excellent<br>Demographics    | Primed to serve Bedford's and Colleyville's affluent, rapidly growing community with households boasting an average over 2x the national average at \$140,208                                                                                        |
| Parking                      | Plenty Surface Parking<br>Spaces available and covered<br>parking as well                                                                                                                                                                            |