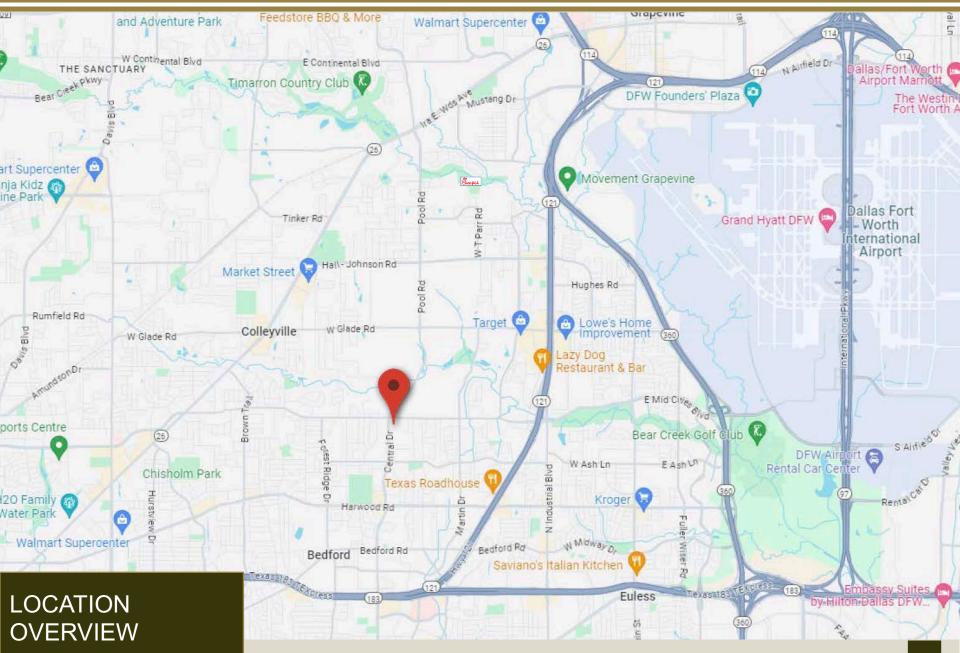

| PROPERTY HIGHLIGHTS          |                                                                                                                                                                                                                                                      |
|------------------------------|------------------------------------------------------------------------------------------------------------------------------------------------------------------------------------------------------------------------------------------------------|
| Address                      | 2324 Cheek Sparger Rd.<br>Bedford, TX 76021                                                                                                                                                                                                          |
| Space Available              | 1,175 SF up to 5,777                                                                                                                                                                                                                                 |
| Year Built                   | 1997                                                                                                                                                                                                                                                 |
| Zoning                       | Commercial Office Zoning                                                                                                                                                                                                                             |
| Building Size<br>And Acreage | 5,777 SF Professional Office<br>Building on 0.63 Acres                                                                                                                                                                                               |
| Great Location               | Centrally located Property sits<br>on major thoroughfare Cheek<br>Sparger Rd. (10,658 VPD) off<br>State Hwy 121 that offers<br>ease of access to DFW<br>Airport                                                                                      |
| Rent Rate                    | \$17/SF plus NNN                                                                                                                                                                                                                                     |
| Site Highlights              | <ul> <li>Professional Office Space</li> <li>Covered Parking Available</li> <li>Newly Remodeled</li> <li>Monument Signage on<br/>Cheek-Sparger</li> <li>1.5 Miles from 121<br/>Freeway</li> <li>Near Cheek-Sparger &amp;<br/>Central Drive</li> </ul> |
| Excellent<br>Demographics    | Primed to serve Bedford's and Colleyville's affluent, rapidly growing community with households boasting an average over 2x the national average at \$140,208                                                                                        |
| Parking                      | Plenty Surface Parking<br>Spaces available and covered<br>parking as well                                                                                                                                                                            |