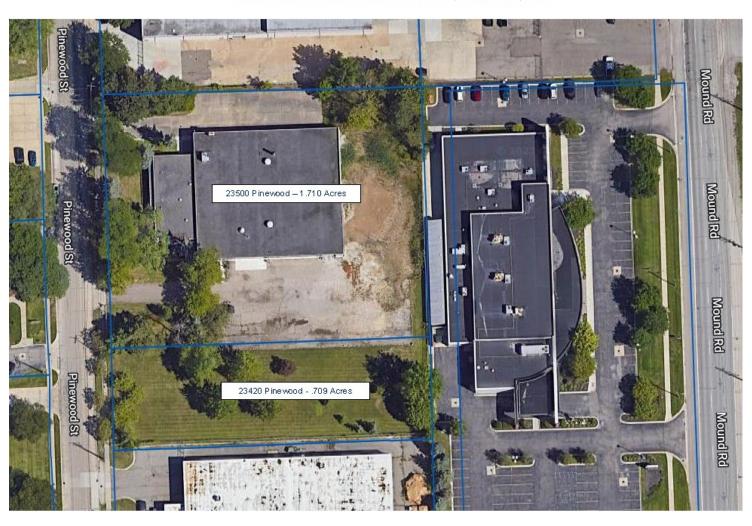

# **Property Details**

Acreage: 2.41 Power: 1800 Amps / 240 Volts

Frontage: Buss: Yes

Depth: Lights: Sodium Vapor

Parking: Ample Truckwell:

Expandable: Yes Grade Door: 1 Storage: Yes Heating: Steam 14' Office Clearance: A/C: Bay Size: 45 Sprinklered: Yes

## **Additional Information:**

Great manufacturing building in immaculate condition with extra lot for expansion or storage. Heavy power with buss duct and air lines. Located one block west of Mound. Parcel ID numbers 12-13-29-428-009 & 12-13-29-478-001