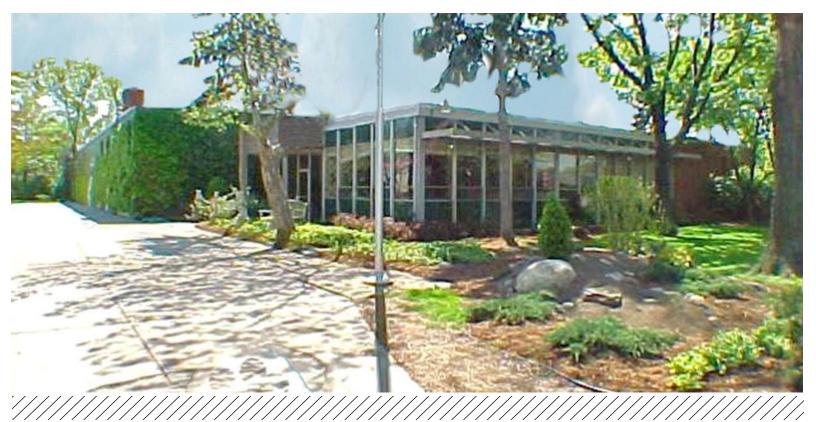

# 23500 & 23420 Pinewood

### **Property Highlights**

- -20,280 Square Feet
- -3,200 Square Foot Office
- -2.41 Acre Site, Fully Fenced with 2 Gates
- -100% Sprinklered
- -Buss Duct, Air Lines
- -Immaculate Facility just off Mound Road
- -Lease Possible

## **Additional Information:**

Great manufacturing building in immaculate condition with extra lot for expansion or storage. Heavy power with buss duct and air lines. Located one block west of Mound. Parcel ID numbers 12-13-29-428-009 & 12-13-29-478-001

### **MIKE DAVIDSON**

Senior Managing Director t 248-357-6599 mike.davidson@nmrk.com

**Extra Lot for Expansion** 

**Professionally Landscaped Grounds** 

**Corporate Offices** 

Private Garden / Patio

**Covered Executive Parking** 