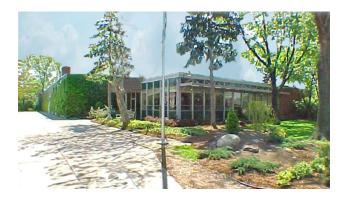

# 23500 & 23420 Pinewood

### **Property Highlights**

- -20,280 Square Feet
- -3,200 Square Foot Office
- -2.41 Acre Site, Fully Fenced with 2 Gates
- -100% Sprinklered
- -Buss Duct, Air Lines
- -Immaculate Facility just off Mound Road
- -Lease Possible

### **MIKE DAVIDSON**

Senior Managing Director t 248-357-6599 mike.davidson@nmrk.com

**Extra Lot for Expansion** 

**Professionally Landscaped Grounds** 

**Corporate Offices** 

Private Garden / Patio

**Covered Executive Parking** 