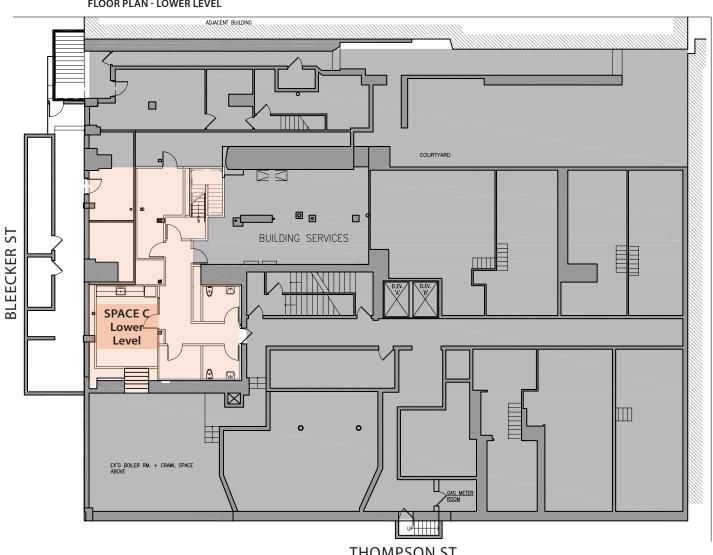

# SE CORNER OF BLEECKER & THOMPSON STREETS

SIZE: LEASED

SPACE A 1,904 SF Ground Floor

**SPACE B** 910 SF Ground Floor **SPACE C** 1.390 SF Ground Floor

2,408 SF Lower level

**SPACE A** 70 Feet of Wraparound

### FLOOR PLAN - LOWER LEVEL

**THOMPSON ST** 

CONTACT OUR BROKERS FOR MORE INFORMATION:

**CAROLINA AZIZ** CAziz@ksrny.com 516.640.6961

**BRANDON BERGER** BBerger@ksrny.com 646.236.8525

**IKE BIBI** IBibi@Ksrny.com 347.417.2860