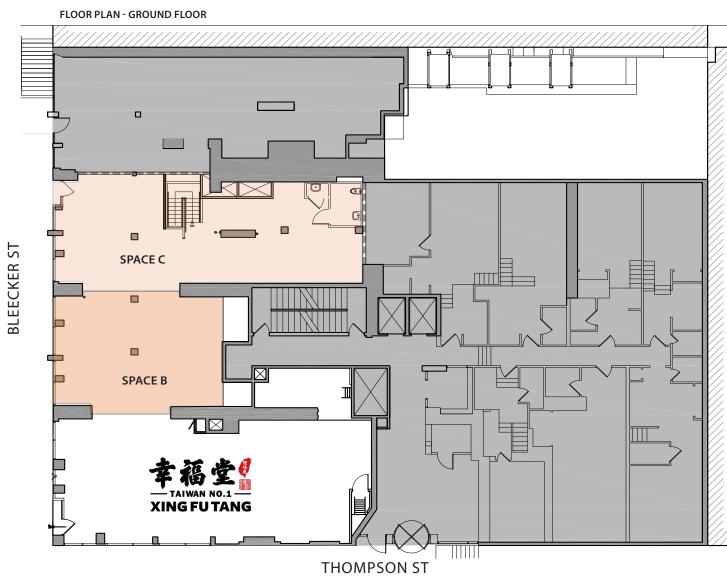

# SE CORNER OF BLEECKER & THOMPSON STREETS

SIZE: LEASED

SPACE A 1,904 SF Ground Floor

**SPACE B** 910 SF Ground Floor **SPACE C** 1.390 SF Ground Floor

2,408 SF Lower level

**SPACE A** 70 Feet of Wraparound

**FRONTAGE:** SPACE B 20 Feet

SPACE C 20 Feet

**CEILING HEIGHT:** 10-15 Feet

**POSSESSION:** Immediate

**RENT:** Upon Request