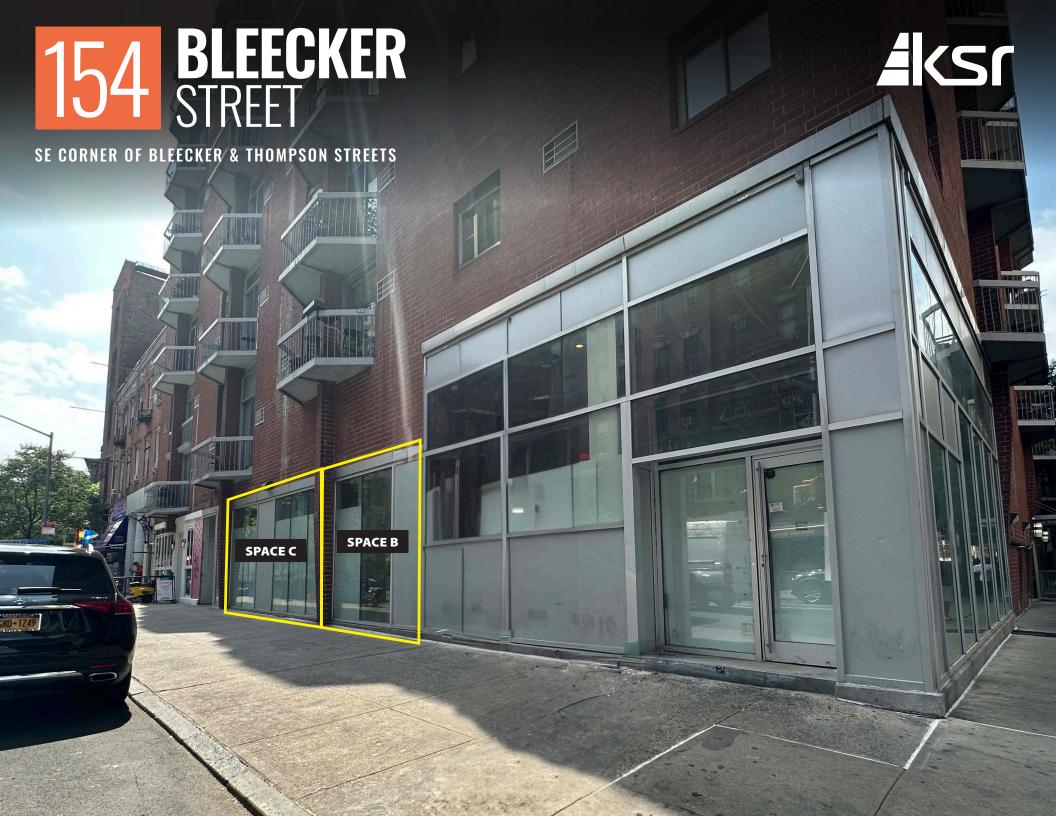

# 154 BLEECKER STREET

# SE CORNER OF BLEECKER & THOMPSON STREETS

SIZE: LEASED

SPACE A 1,904 SF Ground Floor

**SPACE B** 910 SF Ground Floor **SPACE C** 1.390 SF Ground Floor

2,408 SF Lower level

**SPACE A** 70 Feet of Wraparound

**FRONTAGE:** SPACE B 20 Feet

SPACE C 20 Feet

**CEILING HEIGHT:** 10-15 Feet

**POSSESSION:** Immediate

**RENT:** Upon Request