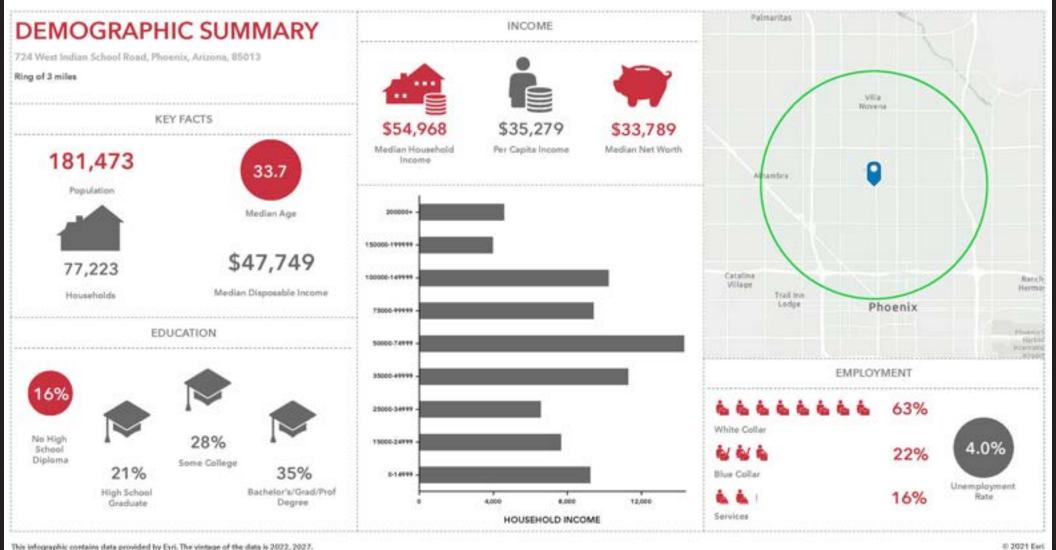

### **3-MILE DEMOGRAPHIC SUMMARY**

724 W INDIAN SCHOOL RD, PHOENIX, AZ 85013

### FOR LEASE

This infographic contains data provided by Esri. The vintage of the data is 2022, 2027.