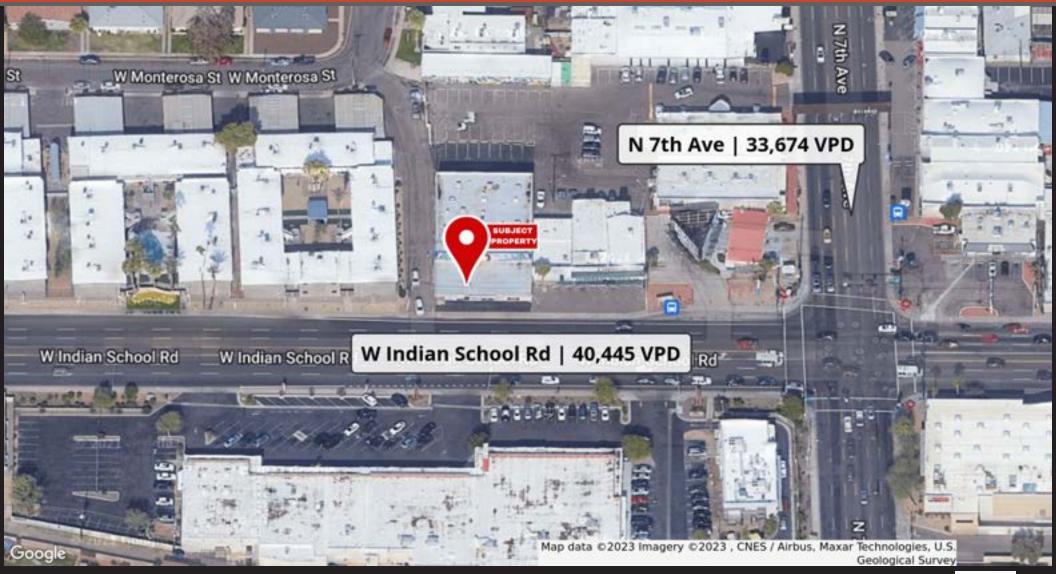

### **HIGH VISIBILITY ON INDIAN SCHOOL & 7TH AVE**

724 W INDIAN SCHOOL RD, PHOENIX, AZ 85013

#### **PROPERTY HIGHLIGHTS**

- Prime 7th Ave and Indian School Location
- Unique Retail Flex Space
- High Visibility off Indian School 40,445 VPD
- Great layout for various retail (i.e. Appliance Retailer, Gym, Niche Fitness Studio, Contractor with Retail Vertical)