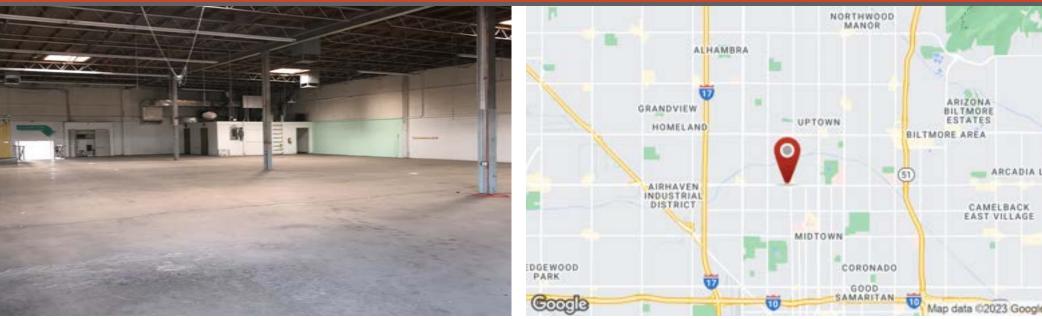

# MELROSE RETAIL SPACE WITH EXCESS STORAGE

724 W INDIAN SCHOOL RD, PHOENIX, AZ 85013

#### **PROPERTY OVERVIEW**

724 W Indian School is ideal for a retail business seeking additional on-site storage. The building's design is perfectly suited for a combination of showroom-style retail at the front and a spacious warehouse area at the back. The warehouse space offers an impressive clear height and features a convenient mezzanine structure. Situated in the vibrant Melrose area, this property enjoys a prime location within a bustling and highly sought-after retail corridor. Furthermore, 724 W Indian School benefits from excellent visibility along the thriving Indian School Road.

#### **PROPERTY HIGHLIGHTS**

- Prime 7th Ave and Indian School Location
- Unique Retail Flex Space
- High Visibility off Indian School 40,445 VPD
- Great layout for various retail (i.e. Appliance Retailer, Gym, Niche Fitness Studio, Contractor with Retail Vertical)