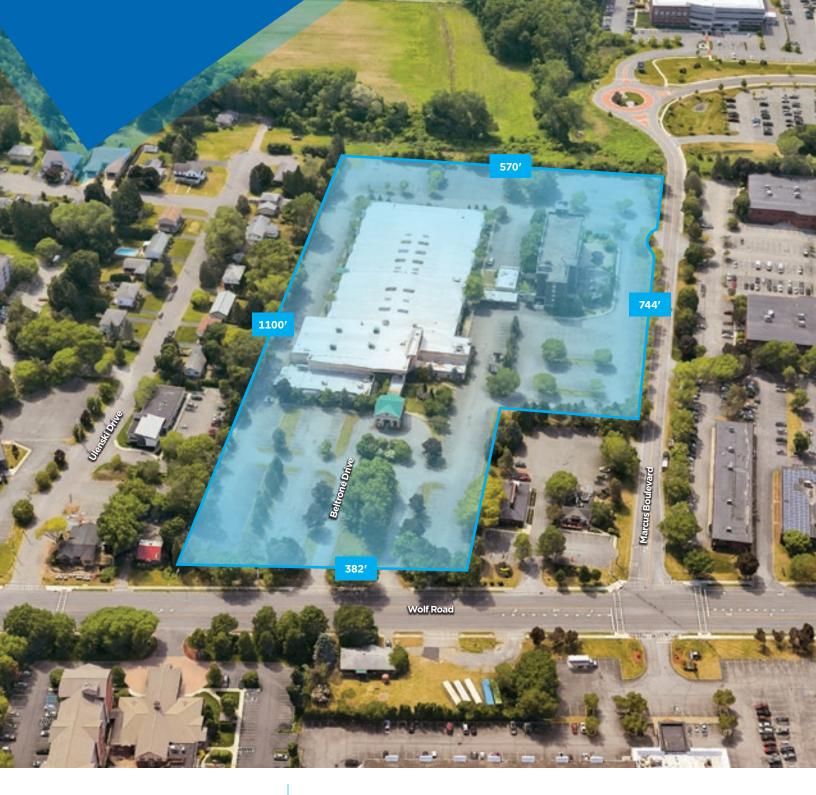

## TRANSACTION OVERVIEW **PROPERTY SUMMARY**

87

#### **PROPERTY DESCRIPTION**

| ADDRESS                | 205 Wolf Road                                                |
|------------------------|--------------------------------------------------------------|
| CITY (ZIP CODE)        | Albany (12205)                                               |
| COUNTY                 | Albany                                                       |
| STATE                  | New York                                                     |
| DESCRIPTION            | Development Site                                             |
| CROSS STREETS          | <ul> <li>Marcus Boulevard</li> <li>Ullenski Drive</li> </ul> |
| LOT AREA (ACRES)       | 12.69 acres                                                  |
| LOT AREA (SQUARE FEET) | 552,776.4 square feet                                        |
| FRONTAGE FEET          | 382 feet                                                     |
| ZONING                 | COR                                                          |
| YEAR BUILT / RENOVATED | 1975 / 2016                                                  |
| ROOMS                  | 312 rooms                                                    |
| PARKING SPACES         | 648 parking spaces                                           |
|                        |                                                              |