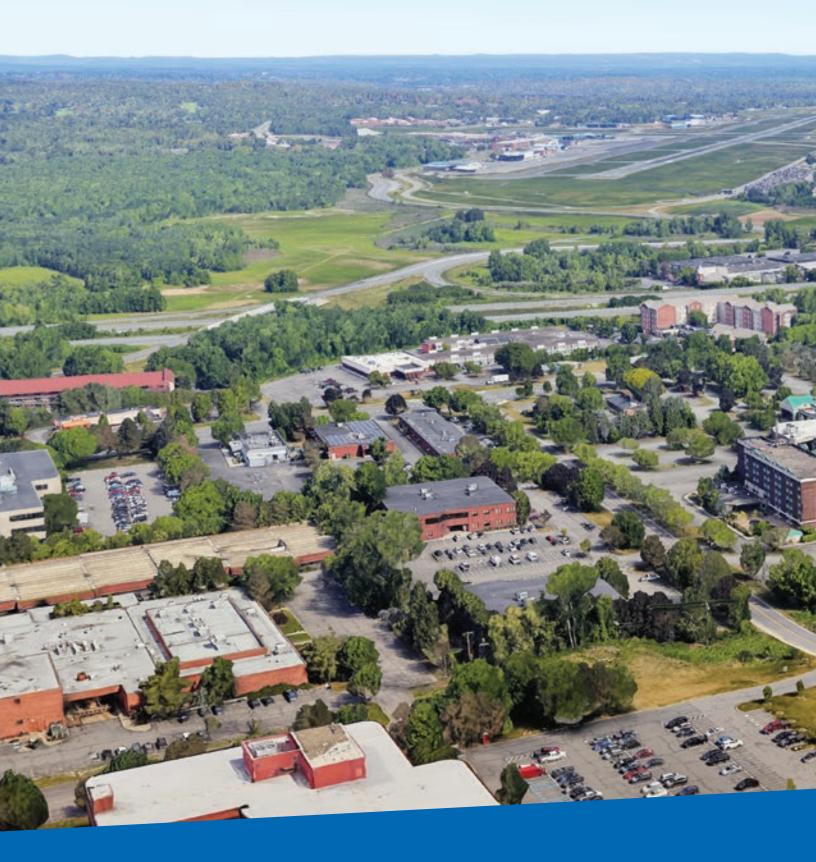

## Prime development opportunity on the Wolf Road commercial corridor near the Albany Airport

Meridian Investment Sales and Trinity Realty Group are pleased to present the exclusive offering for 205 Wolf Road — a 12.7-acre development opportunity located in Albany, New York. The site is located right off the NYS Thruway with a three-minute drive to the Albany International Airport and a 15-minute drive to Downtown Albany. Currently the site includes one two-story building (formerly a Red Lion Hotel), one vacant six-story hotel (formerly, the Turf Inn) and approximately 648 parking spots. The two-story building is approximately 160,000 square feet and has 198 rooms, including a restaurant, two large ballrooms, conference rooms and offices. The six-story building is approximately 70,000 square feet and includes 115 rooms, each with an exterior window, a bar/lounge space, game room and outdoor pool.

Situated on Wolf Road, a two-mile-long commercial corridor, this opportunity offers a blank canvas for a range of development opportunities. The zoning is designated as COR, which allows for mixed-use development, combining retail, office, hotel, or residential uses.

#### **OTHER-USES**

- Entertainment center (arcade, 3D virtual experience, sports center, etc.)
- Education/non-profit
- Medical/corporate offices
- Senior housing/assisted living

Wolf Road has established itself as Albany's busiest commercial corridor, a two-mile hotel, entertainment and shopping stretch. The site is within minutes of three million square feet of retail space and two million square feet of office space. The site is easily accessible to Interstate-87 and the Albany International Airport corridor, with upwards of 125,000 cars passing the location daily.