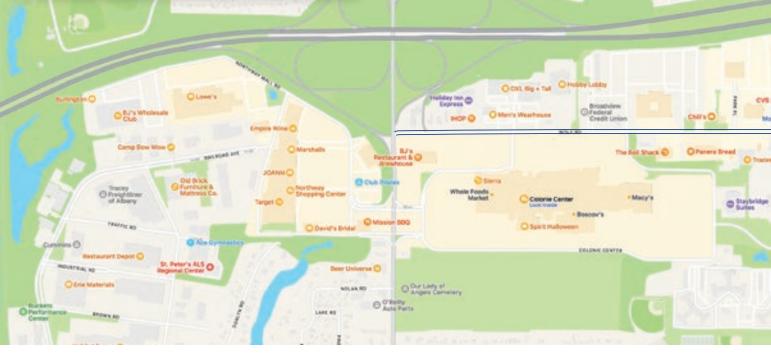

#### **OTHER-USES**

- Entertainment center (arcade, 3D virtual experience, sports center, etc.)
- Education/non-profit
- Medical/corporate offices
- Senior housing/assisted living

Wolf Road has established itself as Albany's busiest commercial corridor, a two-mile hotel, entertainment and shopping stretch. The site is within minutes of three million square feet of retail space and two million square feet of office space. The site is easily accessible to Interstate-87 and the Albany International Airport corridor, with upwards of 125,000 cars passing the location daily.

# Major Retail Corridor

The site is surrounded by national hotel chains and major retailers that serve as key amenities to the area.