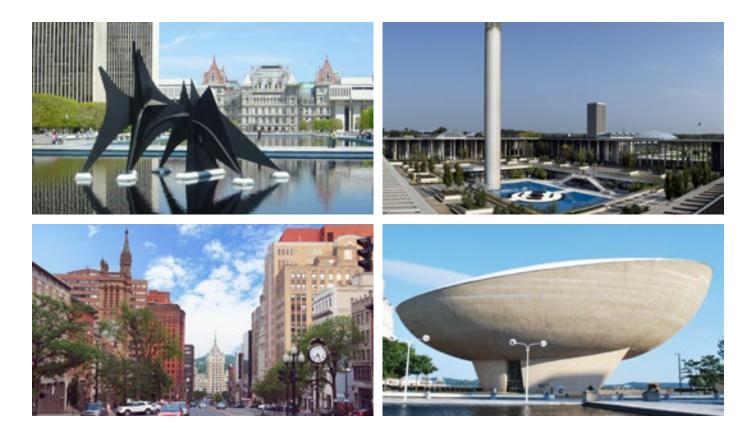

Situated on the banks of the Hudson River, Albany, the capital of New York State, houses a population exceeding 1.2 million people. As the oldest city in New York State, the city's rich history and heritage have played a significant role in shaping its urban landscape, harmonizing with its waterfront location and showcasing a blend of historic architecture, key institutions, diverse neighborhoods, and a variety of residents. Thie area encompasses the expansive 98-acre Empire State Plaza Complex, home to the New York State Capitol and several other key government buildings.

#### **ATTRACTIONS**

The Albany Institute of History and Art, one of the nation's oldest museums, showcases the Hudson Valley's rich cultural influence on the region, state, and country. With a collection of more than 35,000 artifacts and a research library holding one million documents, it serves as a vital historical resource for Albany, offering insight into the Hudson Valley's role in American history. Highlights include extensive Hudson River School paintings, an exhibit on Ancient Egypt and its ties to Albany, as well as fine art, ceramics, and furniture. The museum also features rotating temporary exhibits throughout the year.

The New York State Museum, founded in 1836, is the country's oldest and largest state museum, dedicated to the exploration of New York's human and natural history. I has long been home to prominent scientists, including pioneers in American paleontology, ethnology, botany, and mycology. The museum's vast collection, recognized for its excellence, includes over 16 million scientific specimens and one million cultural artifacts.

Perched atop Albany's State Street hill, the **New York State Capitol** has been New York's government center since the 1880s. This impressive structure showcases the grand architecture of the late 19th century. Constructed by hand from solid masonry under the guidance of five architects, the Capitol took 32 years to complete and, by 1989, had cost over twenty-five million dollars. Highlights of the Capitol tours include visits to the legislative chambers, the Hall of Governors, the Governor's Reception Room, the Hall of New York, several historic staircases, and the newly added Ruth Bader Ginsburg portrait carving.