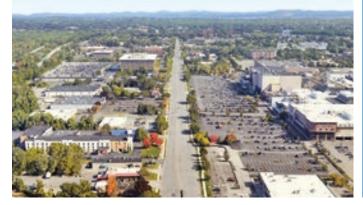

#### **OTHER-USES**

- Entertainment center (arcade, 3D virtual experience, sports center, etc.)
- Education/non-profit
- Medical/corporate offices
- Senior housing/assisted living

Wolf Road has established itself as Albany's busiest commercial corridor, a two-mile hotel, entertainment and shopping stretch. The site is within minutes of three million square feet of retail space and two million square feet of office space. The site is easily accessible to Interstate-87 and the Albany International Airport corridor, with upwards of 125,000 cars passing the location daily.

# Major Retail Corridor

The site is surrounded by national hotel chains and major retailers that serve as key amenities to the area.