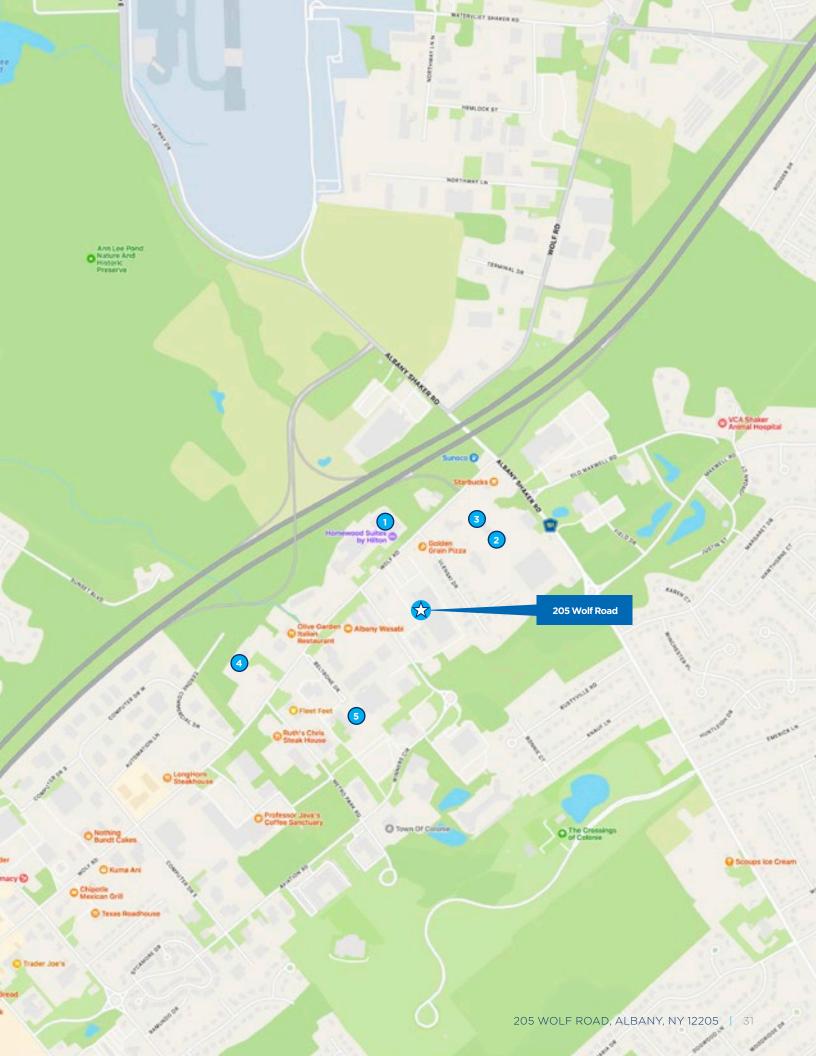

## 205 WOLF ROAD Albany, ny 12205

12.7 ACRE DEVELOPMENT SITE IN ALBANY, NY

## Prime development opportunity on the Wolf Road commercial corridor near the Albany Airport

Meridian Investment Sales and Trinity Realty Group are pleased to present the exclusive offering for 205 Wolf Road — a 12.7-acre development opportunity located in Albany, New York. The site is located right off the NYS Thruway with a three-minute drive to the Albany International Airport and a 15-minute drive to Downtown Albany. Currently the site includes one two-story building (formerly a Red Lion Hotel), one vacant six-story hotel (formerly, the Turf Inn) and approximately 648 parking spots. The two-story building is approximately 160,000 square feet and has 198 rooms, including a restaurant, two large ballrooms, conference rooms and offices. The six-story building is approximately 70,000 square feet and includes 115 rooms, each with an exterior window, a bar/lounge space, game room and outdoor pool.

# Travel Convenience

Three-minute drive to Albany Airport and 15 minutes to Downtown Albany. Expedient access to several cities all over and has excellent access to key corridors including Interstate 87.