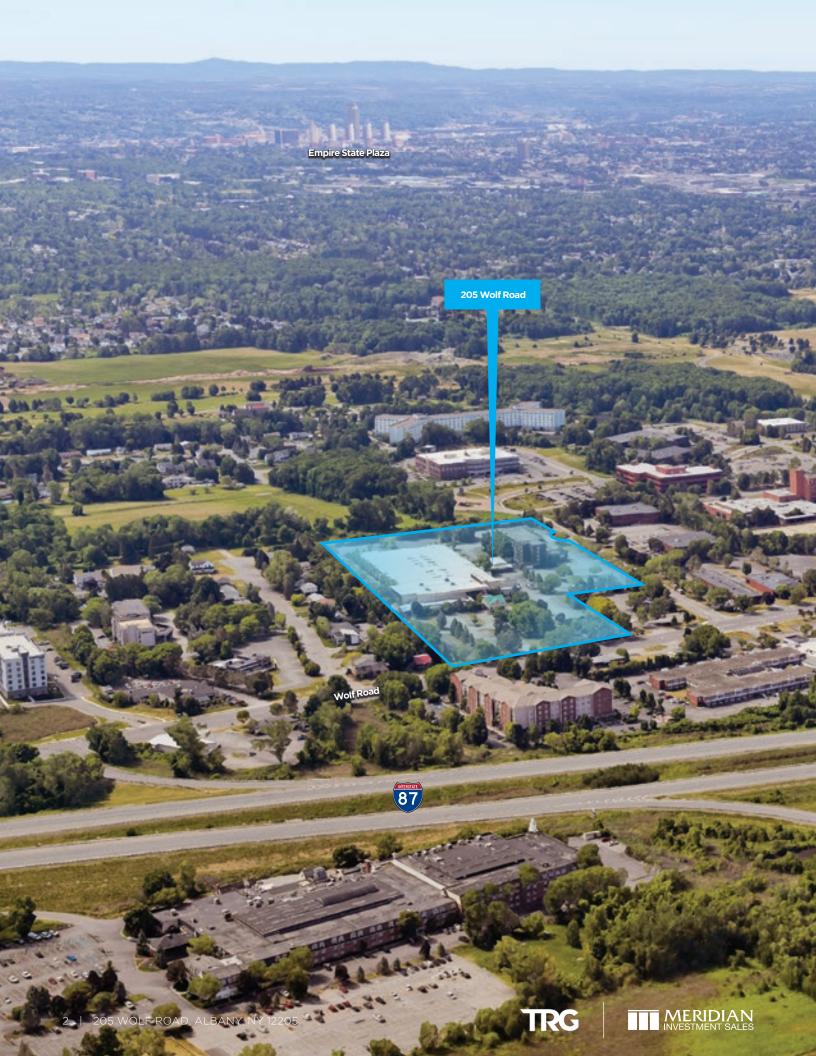

## Prime development opportunity on the Wolf Road commercial corridor near the Albany Airport

Meridian Investment Sales and Trinity Realty Group are pleased to present the exclusive offering for 205 Wolf Road — a 12.7-acre development opportunity located in Albany, New York. The site is located right off the NYS Thruway with a three-minute drive to the Albany International Airport and a 15-minute drive to Downtown Albany. Currently the site includes one two-story building (formerly a Red Lion Hotel), one vacant six-story hotel (formerly, the Turf Inn) and approximately 648 parking spots. The two-story building is approximately 160,000 square feet and has 198 rooms, including a restaurant, two large ballrooms, conference rooms and offices. The six-story building is approximately 70,000 square feet and includes 115 rooms, each with an exterior window, a bar/lounge space, game room and outdoor pool.

# Travel Convenience

Three-minute drive to Albany Airport and 15 minutes to Downtown Albany. Expedient access to several cities all over and has excellent access to key corridors including Interstate 87.