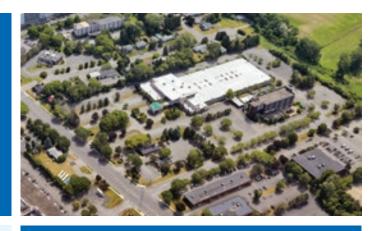

## Prime development opportunity on the Wolf Road commercial corridor near the Albany Airport

Meridian Investment Sales and Trinity Realty Group are pleased to present the exclusive offering for 205 Wolf Road — a 12.7-acre development opportunity located in Albany, New York. The site is located right off the NYS Thruway with a three-minute drive to the Albany International Airport and a 15-minute drive to Downtown Albany. Currently the site includes one two-story building (formerly a Red Lion Hotel), one vacant six-story hotel (formerly, the Turf Inn) and approximately 648 parking spots. The two-story building is approximately 160,000 square feet and has 198 rooms, including a restaurant, two large ballrooms, conference rooms and offices. The six-story building is approximately 70,000 square feet and includes 115 rooms, each with an exterior window, a bar/lounge space, game room and outdoor pool.

Situated on Wolf Road, a two-mile-long commercial corridor, this opportunity offers a blank canvas for a range of development opportunities. The zoning is designated as COR, which allows for mixed-use development, combining retail, office, hotel, or residential uses.

## TRANSACTION OVERVIEW **PROPERTY SUMMARY**

87

#### **PROPERTY DESCRIPTION**

| ADDRESS                | 205 Wolf Road                                                |
|------------------------|--------------------------------------------------------------|
| CITY (ZIP CODE)        | Albany (12205)                                               |
| COUNTY                 | Albany                                                       |
| STATE                  | New York                                                     |
| DESCRIPTION            | Development Site                                             |
| CROSS STREETS          | <ul> <li>Marcus Boulevard</li> <li>Ullenski Drive</li> </ul> |
| LOT AREA (ACRES)       | 12.69 acres                                                  |
| LOT AREA (SQUARE FEET) | 552,776.4 square feet                                        |
| FRONTAGE FEET          | 382 feet                                                     |
| ZONING                 | COR                                                          |
| YEAR BUILT / RENOVATED | 1975 / 2016                                                  |
| ROOMS                  | 312 rooms                                                    |
| PARKING SPACES         | 648 parking spaces                                           |
|                        |                                                              |