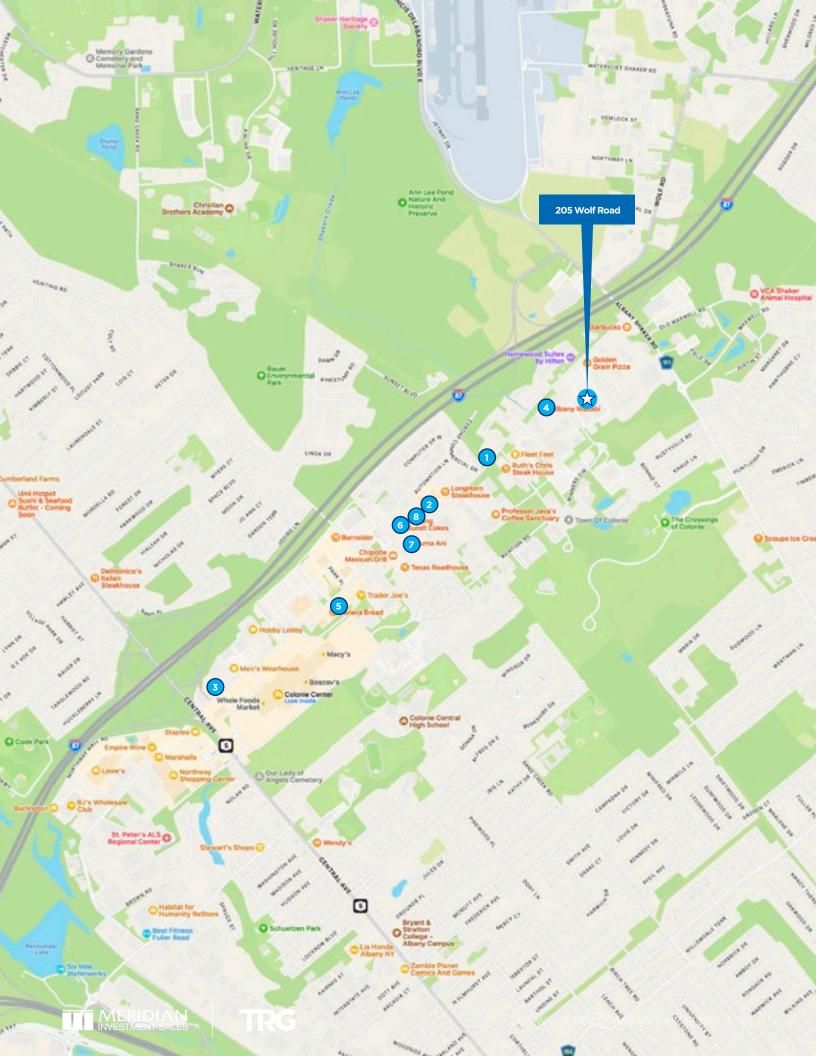

# Travel Convenience

Three-minute drive to Albany Airport and 15 minutes to Downtown Albany. Expedient access to several cities all over and has excellent access to key corridors including Interstate 87.

#### TRANSPORTATION AND INFRASTRUCTURE

The "Adirondack Northway" (Interstate 87 north of the New York State Thruway) connects Albany to the Canadian border at Champlain, while Interstate 90 provides a route from Albany to both Buffalo and Boston via the New York State Thruway and the Massachusetts Turnpike. South of Albany, Interstate 87 merges with the Thruway, terminating at Interstate 278 in New York City. Located at the intersection of Interstates 87 and 90, Albany serves as a crucial junction linking Buffalo to Boston and Montreal to New York. Additionally, Interstate 787 connects Albany to Watervliet, Colonie, and Menands within the regional metropolitan area. Route 7 further links Interstate 787 to the Northway, offering residents of Saratoga County a direct route to Albany.