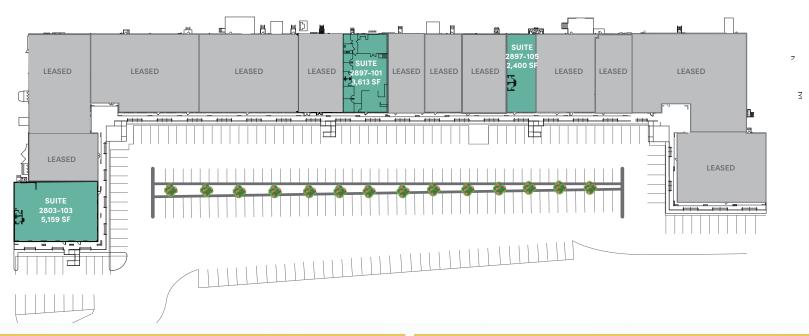

### **AVAILABILITIES**

Suite 2803 – 103: 5,159 SF Suite 2897 – 101: 3,613 SF 360<sup>•</sup> <sup>Virtual</sup> Suite 2897 – 105: 2,400 SF

MAKE-READIES

### SITE PLAN