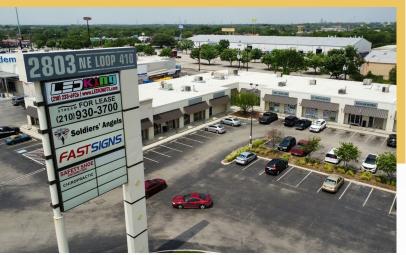

# **2897 NELOOP 410** San Antonio, Texas 78218

## FLEX/OFFICE/WAREHOUSE AVAILABLE FOR LEASE

Y COMP

Type: Flex/Office Property Size: 74,733 SF Ample Parking: 4/1,000 SF Lease Rate: Call Broker