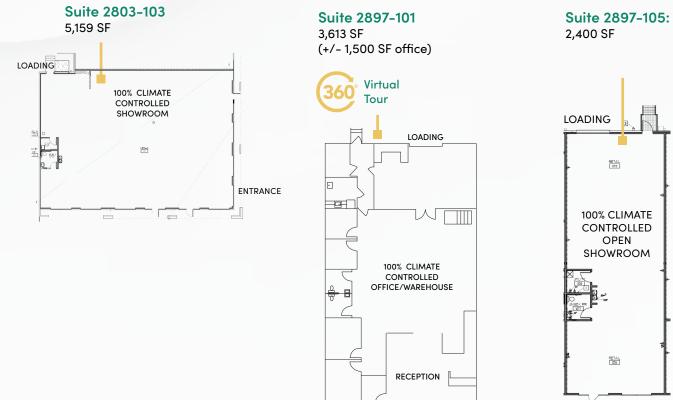

### **AVAILABILITIES**

Suite 2803 – 103: 5,159 SF Suite 2897 – 101: 3,613 SF 360<sup>•</sup> <sup>Virtual</sup> Suite 2897 – 105: 2,400 SF

MAKE-READIES

### SITE PLAN

### **AVAILABLE FLOORPLANS**

ENTRANCE

ENTRANCE