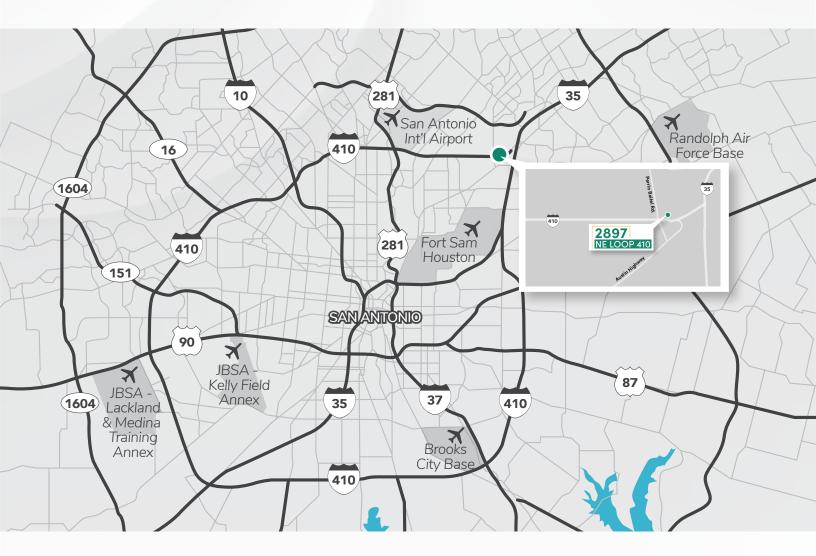

### DISTANCES

- Immediate access to Loop 410
- Less than 1 mile to IH-35
- 1.5 miles to Wurbach Pkwy

- 4.5 miles to San Antonio International Airport
- 7.5 miles to IH-10 & Loop 410
- 11 miles to Downtown San Antonio