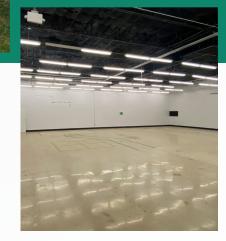

# **2897 NELOOP 410** San Antonio, Texas 78218

## FLEX/OFFICE/WAREHOUSE AVAILABLE FOR LEASE

Y COMP



Type: Flex/Office Property Size: 74,733 SF Ample Parking: 4/1,000 SF Lease Rate: Call Broker

### **AVAILABILITIES**

Suite 2803 – 103: 5,159 SF Suite 2897 – 101: 3,613 SF 360<sup>•</sup> <sup>Virtual</sup> Suite 2897 – 105: 2,400 SF





MAKE-READIES

### **PROPERTY HIGHLIGHTS**

- 100% climate-controlled
- Recently completed make-readies
- Grade-level and semi-dock level loading
- Loop 410 visibility
- Large pylon signage available to tenants

### For More Information, Contact:

Andrew Katzfey, Senior Associate 210.298.8537 | andrew.katzfey@streamrealty.com

Colton Perkins, Vice President 210.298.8533 | colton.perkins@streamrealty.com Proudly Owned By







FLEX/OFFICE/WAREHOUSE AVAILABLE FOR LEASE

### SITE PLAN







### For More Information, Contact:

Andrew Katzfey, Senior Associate 210.298.8537 | andrew.katzfey@streamrealty.com

Colton Perkins, Vice President 210.298.8533 | colton.perkins@streamrealty.com



Proudly Owned By





### FLEX/OFFICE/WAREHOUSE AVAILABLE FOR LEASE

### **AVAILABLE FLOORPLANS**



ENTRA