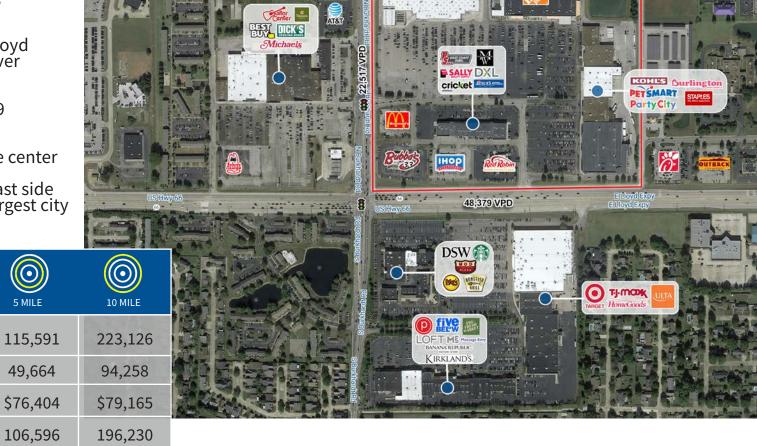

3 MILE

45,843

21,349

\$81,456

57,300

5 MILE

49,664

**DEMOGRAPHICS** 

Population:

Households:

Avg. HH Income:

Daytime Pop: