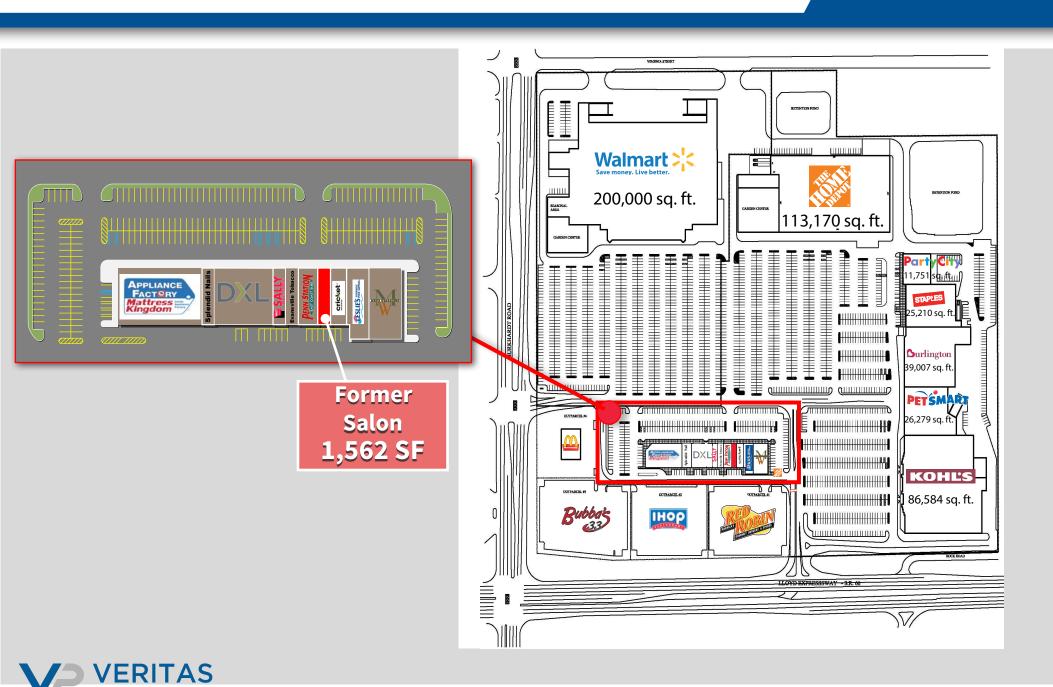

# Lloyd Crossing

101 N Burkhardt Rd Evansville, IN 47715

PRIME RETAIL SPACE

1,562 SF FOR LEASE

PREMIER POWER CENTER
SPACES AVAILABLE

**CONTACT:** Seth Biggerstaff

E: Seth@VeritasRealty.com

T: 317-472-1800

#### **PROPERTY HIGHLIGHTS:**

- Premier power center with nationally known tenants including Walmart, Home Depot, Petsmart, Kohl's, Burlington and more
- Great visibility and access to Lloyd Expressway & Burkhardt Rd (over 70,800 VPD)
- Close proximity to Interstate 69 drawing regional traffic
- Ample parking field serving the center
- Situated on the fast growing east side of Evansville, Indiana's third largest city