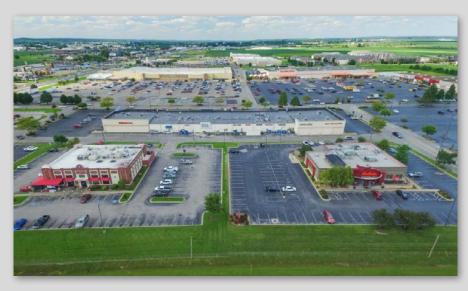

#### **PROPERTY HIGHLIGHTS:**

- Premier power center with nationally known tenants including Walmart, Home Depot, Petsmart, Kohl's, Burlington and more
- Great visibility and access to Lloyd Expressway & Burkhardt Rd (over 70,800 VPD)
- Close proximity to Interstate 69 drawing regional traffic
- Ample parking field serving the center
- Situated on the fast growing east side of Evansville, Indiana's third largest city