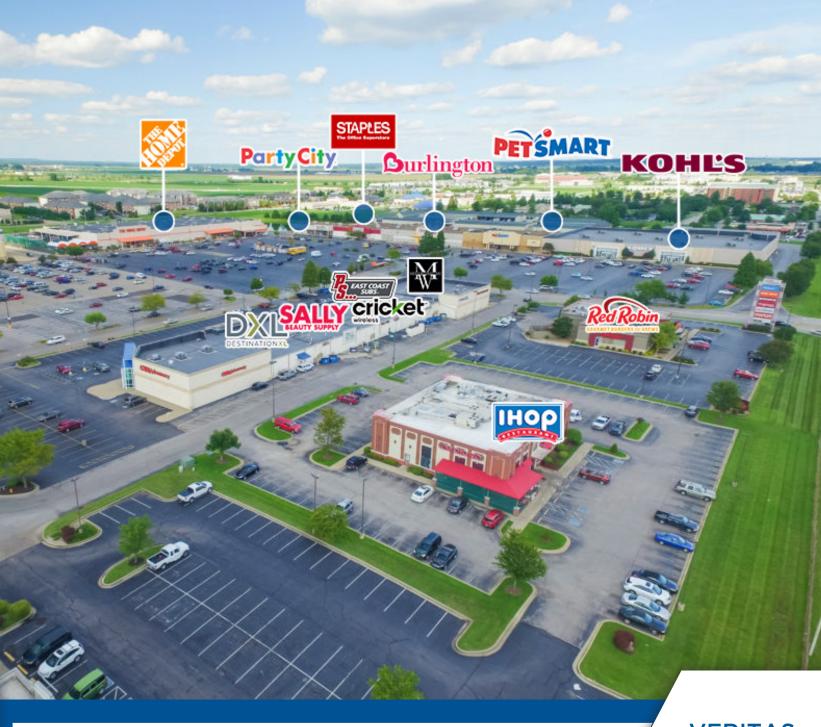

# Lloyd Crossing

101 N Burkhardt Rd Evansville, IN 47715

PRIME RETAIL SPACE

1,562 SF FOR LEASE

PREMIER POWER CENTER
SPACES AVAILABLE

**CONTACT:** Seth Biggerstaff

E: Seth@VeritasRealty.com

T: 317-472-1800

#### **PROPERTY HIGHLIGHTS:**

- Premier power center with nationally known tenants including Walmart, Home Depot, Petsmart, Kohl's, Burlington and more
- Great visibility and access to Lloyd Expressway & Burkhardt Rd (over 70,800 VPD)
- Close proximity to Interstate 69 drawing regional traffic
- Ample parking field serving the center
- Situated on the fast growing east side of Evansville, Indiana's third largest city