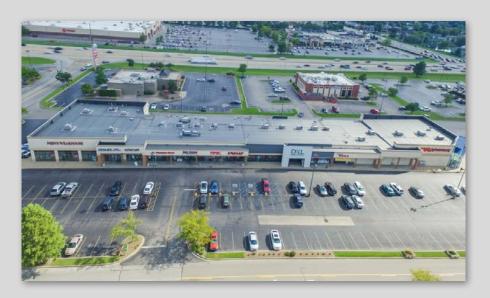

#### **PROPERTY HIGHLIGHTS:**

- Premier power center with nationally known tenants including Walmart, Home Depot, Petsmart, Kohl's, Burlington and more
- Great visibility and access to Lloyd Expressway & Burkhardt Rd (over 70,800 VPD)
- Close proximity to Interstate 69 drawing regional traffic
- Ample parking field serving the center
- Situated on the fast growing east side of Evansville, Indiana's third largest city