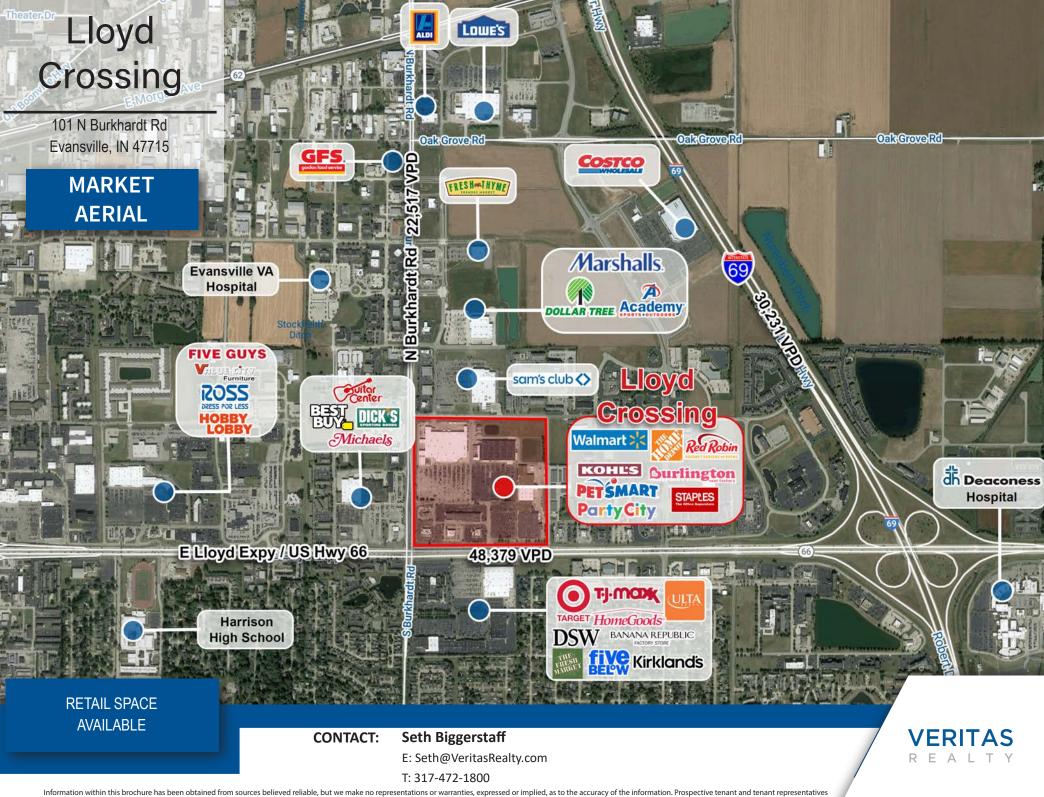

# Lloyd Crossing

101 N Burkhardt Rd Evansville, IN 47715

PRIME RETAIL SPACE

1,562 SF FOR LEASE

PREMIER POWER CENTER
SPACES AVAILABLE

**CONTACT:** Seth Biggerstaff

E: Seth@VeritasRealty.com

T: 317-472-1800

#### **PROPERTY HIGHLIGHTS:**

- Premier power center with nationally known tenants including Walmart, Home Depot, Petsmart, Kohl's, Burlington and more
- Great visibility and access to Lloyd Expressway & Burkhardt Rd (over 70,800 VPD)
- Close proximity to Interstate 69 drawing regional traffic
- Ample parking field serving the center
- Situated on the fast growing east side of Evansville, Indiana's third largest city