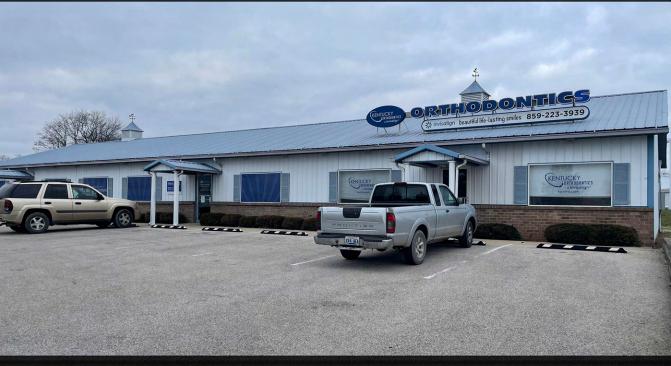

### **OFFICE SPACE** FOR LEASE

**103 BRUCE PROFESSIONAL PARK, STE. C**MT. STERLING, KY 40353

Luke Snyder C: 502.229.6612 O: 859.309.0099 Luke@BALRealEstate.com

#### PROPERTY DESCRIPTION:

1,400 SF \$11.50 PSF/Year Modified Gross Zoned Commercial

This exceptional leasing opportunity at Bruce Professional Plaza in Mt. Sterling, KY offers a perfect blend of space and accessibility for businesses looking to establish or expand their space. This suite features a generous 1,400 SF of flexible office space, thoughtfully designed to cater to a diverse range of professional needs. The core of this space is its open floor plan, which not only fosters a collaborative working environment but also allows for easy customization according to specific business needs.