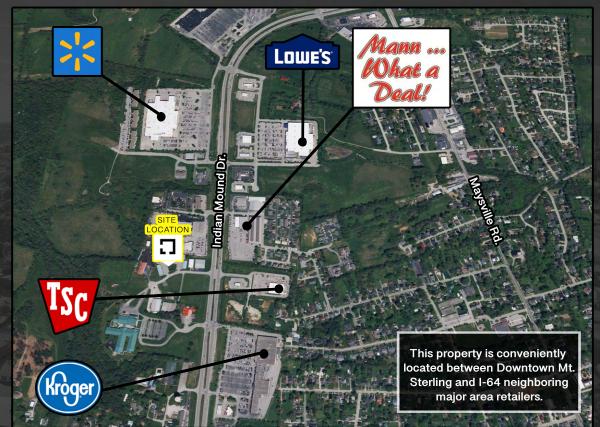

Located in the heart of Mt. Sterling, this space is in close proximity to a vibrant selection of area retailers, offering unparalleled convenience for both employees and clients. The blend of a prime location with a spacious and adaptable office environment makes this property a standout leasing opportunity in the area.