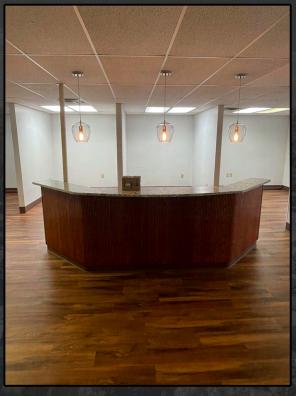

atures a generous 1,400 SF of flexible office space, thoughtfully designed to cater to a diverse range of professional needs. The core of this space is its open floor plan, which not only fosters a collaborative working environment but also allows for easy customization according to specific business needs.

Located in the heart of Mt. Sterling, this space is in close proximity to a vibrant selection of area retailers, offering unparalleled convenience for both employees and clients. The blend of a prime location with a spacious and adaptable office environment makes this property a standout leasing opportunity in the area.

#### PROPERTY HIGHLIGHTS:

- Location offers convenience to area retailers
- Flexible office space
- Open floor plan
- Available now





# **ADDITIONAL** PHOTOS







## **ADDITIONAL PHOTOS**