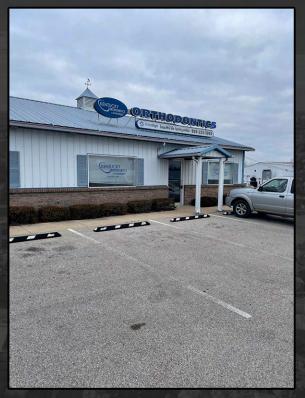

exible office space, thoughtfully designed to cater to a diverse range of professional needs. The core of this space is its open floor plan, which not only fosters a collaborative working environment but also allows for easy customization according to specific business needs.

Located in the heart of Mt. Sterling, this space is in close proximity to a vibrant selection of area retailers, offering unparalleled convenience for both employees and clients. The blend of a prime location with a spacious and adaptable office environment makes this property a standout leasing opportunity in the area.

#### PROPERTY HIGHLIGHTS:

- Location offers convenience to area retailers
- Flexible office space
- Open floor plan
- Available now





# **ADDITIONAL** PHOTOS







## **ADDITIONAL PHOTOS**