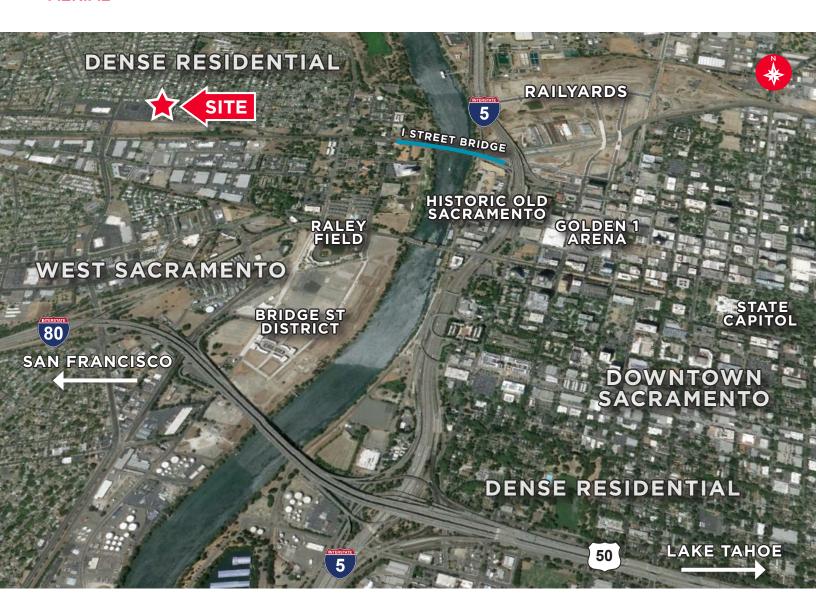

hwake.com LIC #00548078



## 900 - 970 Sacramento Avenue

West Sacramento, CA, 95605

#### PROPERTY DESCRIPTION

**Building** 

Size (SF) 77,998 Net Rentable Area

Year Built: 1958, Renovated in 1973

Construction Type: Wood Frame/Stucco

Site

Assessor-Parcel Number: 010-320-071-000

Size (Acres): 6.42

Zoning: C2, West Sacramento

Number of Parking Spaces 415 (5.3/1,000 SF Net Rentable Area)

**Demographics (3 mile)** 

Total Population: 111.067

Total Households: 47,457

Median Household Income: \$48,737

Median Age: 34.4

Average Household Size: 2.26 persons

**Traffic Counts** 

Sacramento Avenue 15,100 ADT

Jefferson Blvd 20,200 ADT

Senior Director +1 916 617 4242 shaun.morrow@cushwake.com LIC #00548078



# 900 - 970 Sacramento Avenue

West Sacramento, CA, 95605

#### **AERIAL**



### **Shaun Morrow CCIM**

Senior Director +1 916 617 4242 shaun.morrow@cushwake.com LIC #00548078



# 900 - 970 Sacramento Avenue

West Sacramento, CA, 95605

#### **AERIAL**



#### **Shaun Morrow CCIM**

Senior Director +1 916 617 4242 shaun.morrow@cushwake.com LIC #00548078



# 900 - 970 Sacramento Avenue

West Sacramento, CA, 95605

## **PROPERTY PHOTOS**









#### **Shaun Morrow CCIM**

Senior Director +1 916 617 4242 shaun.morrow@cushwake.com LIC #00548078