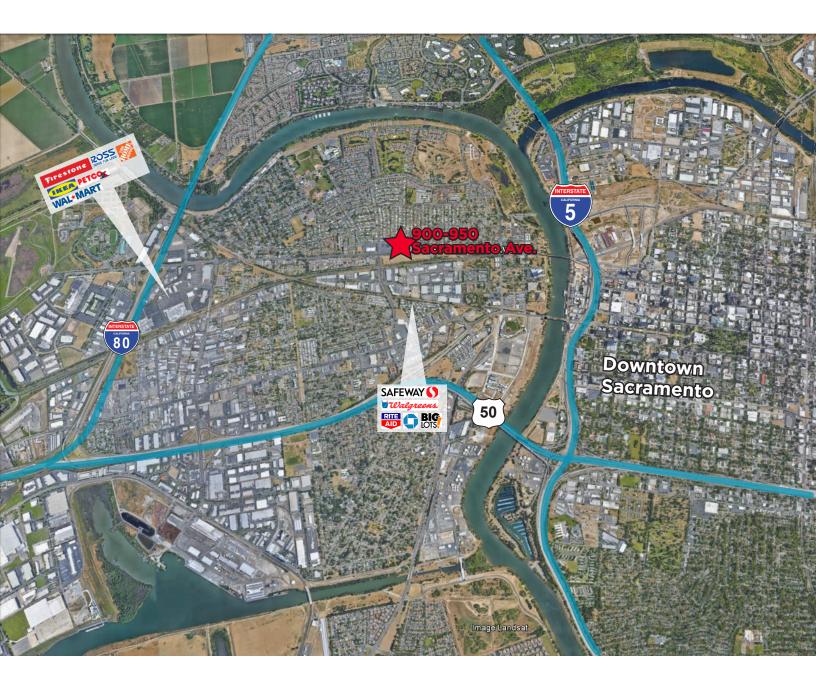

8, Renovated in 1973

Construction Type: Wood Frame/Stucco

Site

Assessor-Parcel Number: 010-320-071-000

Size (Acres): 6.42

Zoning: C2, West Sacramento

Number of Parking Spaces 415 (5.3/1,000 SF Net Rentable Area)

**Demographics (3 mile)** 

Total Population: 111.067

Total Households: 47,457

Median Household Income: \$48,737

Median Age: 34.4

Average Household Size: 2.26 persons

**Traffic Counts** 

Sacramento Avenue 15,100 ADT

Jefferson Blvd 20,200 ADT

Senior Director +1 916 617 4242 shaun.morrow@cushwake.com LIC #00548078



# 900 - 970 Sacramento Avenue

West Sacramento, CA, 95605

#### **AERIAL**



### **Shaun Morrow CCIM**

Senior Director +1 916 617 4242 shaun.morrow@cushwake.com LIC #00548078



# 900 - 970 Sacramento Avenue

West Sacramento, CA, 95605

#### **AERIAL**



#### **Shaun Morrow CCIM**

Senior Director +1 916 617 4242 shaun.morrow@cushwake.com LIC #00548078



# 900 - 970 Sacramento Avenue

West Sacramento, CA, 95605

## **PROPERTY PHOTOS**









#### **Shaun Morrow CCIM**

Senior Director +1 916 617 4242 shaun.morrow@cushwake.com LIC #00548078