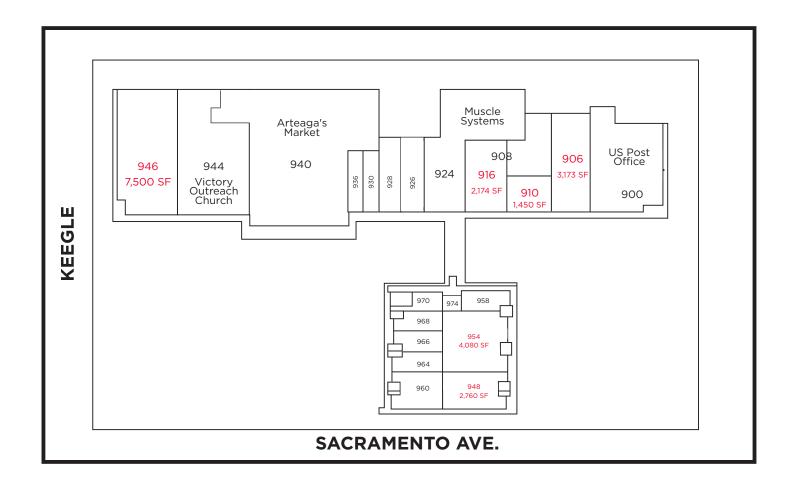

## SITE PLAN

## **Tenant Roster**

| Suite | Tenant                                | GLA Sqft.    |
|-------|---------------------------------------|--------------|
| 900   | United States Postal Service          | 7,565 Sqft.  |
| 906   | Vacant                                | 3,173 Sqft.  |
| 908   | Tsunami Judo                          | 2,017 Sqft.  |
| 910   | Vacant                                | 1,450 Sqft.  |
| 916   | Vacant                                | 2,174 Sqft.  |
| 924   | Muscles System, MVP Sports Nutritions | 9,766 Sqft.  |
| 926   | Contiental Wash & Dry                 | 1,540 Sqft.  |
| 928   | I.R Smoke Shop                        | 1,540 Sqft.  |
| 930   | Departis America Sporting Goods       | 1,100 Sqft.  |
| 936   | Precious Nail Salon/Hair Salon        | 930 Sqft.    |
| 940   | Arteaga' Super Market                 | 18,343 Sqft. |
| 944   | Victory Outreach Church               | 7,620 Sqft.  |
| 946   | Vacant                                | 7,500 Sqft.  |
| 948   | Vacant                                | 2,760 Sqft.  |
| 954   | Vacant                                | 4,080 Sqft.  |
| 958   | Berezka European Market               | 1,000 Sqft.  |
| 960   | Low Cost Liquor                       | 1,960 Sqft.  |
| 964   | Xpress Check Cashing                  | 960 Sqft.    |
| 966   | Taqueria Lay Jalisco #1               | 960 Sqft.    |
| 970   | My Family Dentist                     | 1,856 Sqft.  |