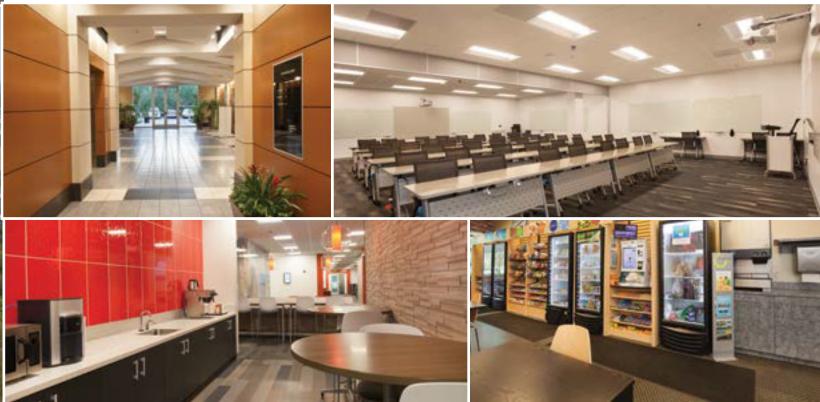

# **Health & Wellness Prioritized:**

| -   |              |
|-----|--------------|
|     | BOUTIQUE     |
|     | A smaller b  |
| ::: | community    |
|     | to spend les |

#### aller building

- nunity allows tenants
- end less time getting to their desks

| THUM:    | BREA   |
|----------|--------|
| <b>≍</b> | Each f |
|          | separa |

| BREATHE CLEAN AIR                                           |  |
|-------------------------------------------------------------|--|
| Each floor has a                                            |  |
| BREATHE CLEAN AIR<br>Each floor has a<br>separate HVAC unit |  |

#### CONSISTENT SANITATION

Daily & overnight high level cleaning

**EMBRACE THE STAIRS** Stairwells are fully accessible for tenants' daily usage

### SOCIAL DISTANCING

Signage & floor markers are used to enforce social distancing in the building to promote health & safety

#### START FRESH

A full floor of 20,000 s.f. of shell condition space with high ceilings is perfect for a fresh start