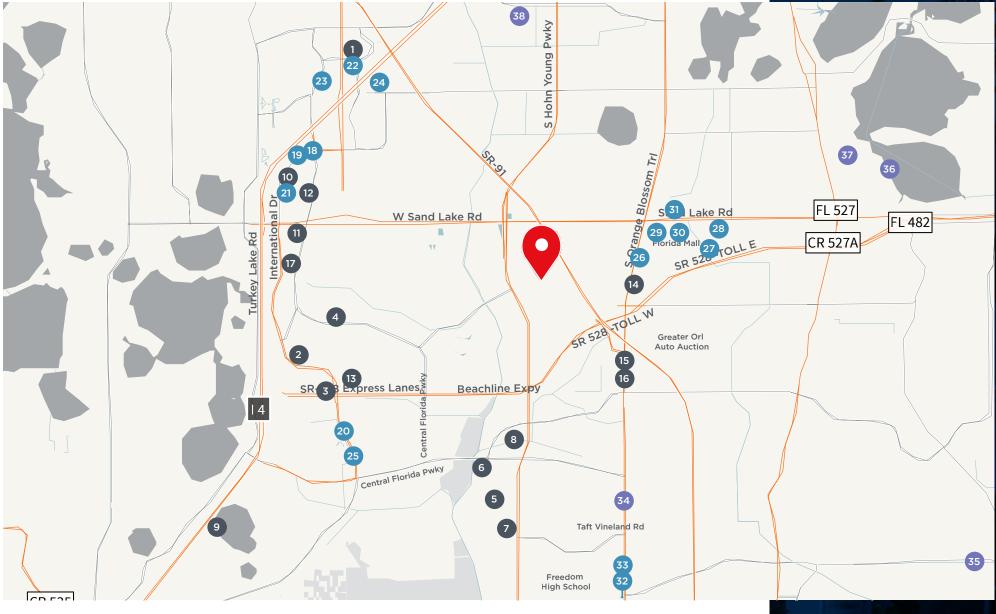

# **Area Amenities**

## Hotels

- Double Tree 1.
- Hyatt Regency-Orlando 2.
- Days Inn-Convention Ctr 3.
- Westin-Orlando Universal Blvd 4.
- 5. J W Marriott
- 6. Ritz Carlton-Grande Lakes
- Marriott-Lakeshore Reserve 7.
- Courtyard 8.
- 9. Marriott-Grande Vista
- 10. Hampton Inn-Suites Orlando
- 11. Wyndham
- 12. Sheraton-Broadway Plantation
- 13. Hilton-Orlando
- 14. Hampton Inn-Florida Mall
- 15. Days Inn-Days Lodge-Florida
- 16. Days Inn-Airport
- 17. Residence Inn-Convention Ctr

# **Restaurants**

- 18. Red Lobster
- 19. KFC
- 20. Starbucks
- 21. Buffalo Wild Wings Grill & Bar
- 22. Tgi Friday's
- 23. Moe's Southwest Grill
- 24. Panera Bread
- 25. Mellow Mushroom
- 26. Miller's Ale House-Fl Mall
- 27. Buca Di Beppo
- 28. Chipotle Mexican Grill
- 29. Outback Steakhouse
- 30. Chili's Grill & Bar
- 31. Olive Garden Italian Rstrnt
- 32. Ruby Tuesday
- 33. Chick-Fil-A

# Shopping

- 34. Costco
- 35. Publix Super Market
- 36. Staples
- 37. Walmart Supercenter
- 38. Target

The convenient location allows for easy access to all of Metro Orlando.

Major thoroughfares such as Florida's Turnpike, Beachline (SR 528), the GreeneWay (SR 417) and I-4 are only minutes away.