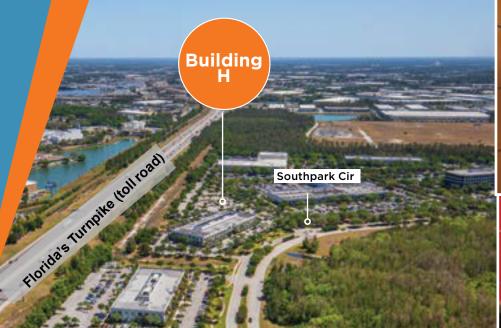

# Building H (formerly 700 Southpark Center)

8325 South Park Circle Orlando, FL 32819

Building H (formerly 700 SouthPark Center) is located in Orlando's premier office park and home to many leading national and international companies.

# Shopping

- 34. Costco
- 35. Publix Super Market
- 36. Staples
- 37. Walmart Supercenter
- 38. Target

The convenient location allows for easy access to all of Metro Orlando.

Major thoroughfares such as Florida's Turnpike, Beachline (SR 528), the GreeneWay (SR 417) and I-4 are only minutes away.