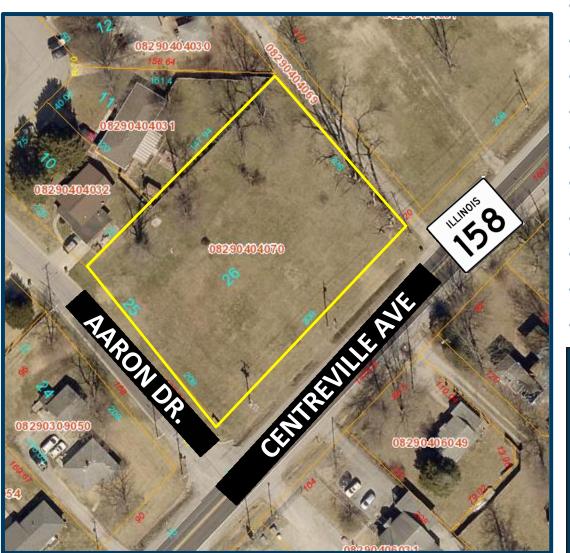

## 0.86 Acre Lot 1537 Centreville Ave (Rt 158) Belleville, IL

Sale Price: **\$67,000** 

- 0.86 Acre Lot = 37,462 SF
- \$1.79 PSF
- 220' of Frontage Centreville Ave (Rt 158)
- Zoned MR-2 Multi Family
- Corner Lot with several entrances
- 220'x170'
- All Utilities to Site
- Surrounded by single family homes
- 2021 Taxes: \$1,028.06
- Parcel # 08-29.0-404-070