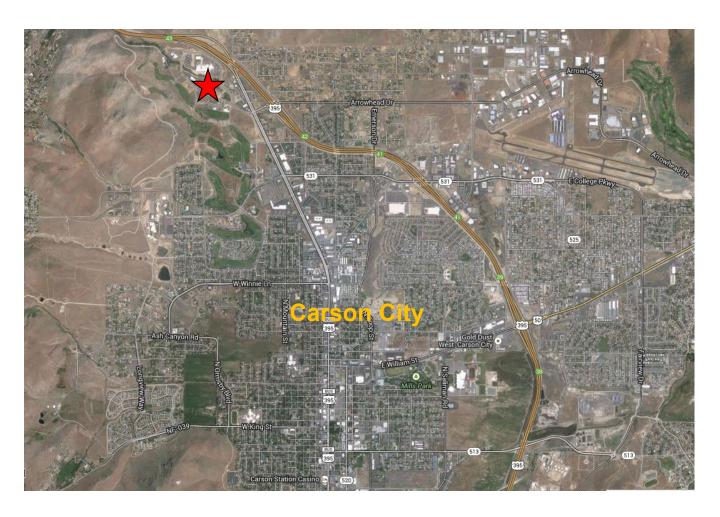

## Available for Sale or Ground Lease

2.33 Acres Zoned: Retail Commercial

1393 Medical Parkway, Carson City, Nevada
APN 007-531-44

# Carson Tahoe Regional Medical Center Campus

Located one quarter mile from the 580 off ramp, 17 miles south of Reno, 27 miles east of Lake Tahoe and 17 miles north of downtown Minden, Nevada.

2.8 miles from the Carson City Airport.

Great truck access to North Carson Street and Highway 580.

Parcels can be accessed from both Medical Parkway and Vista Lane.