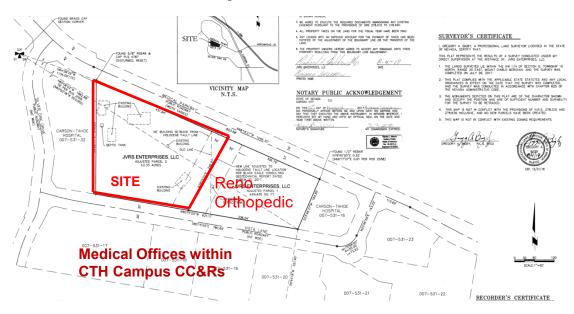

## Available for Sale or Ground Lease

2.33 Acres Zoned: Retail Commercial

1393 Medical Parkway, Carson City, Nevada
APN 007-531-44

Utilities at the site. Can be subdivided. Great visibility and access from both Medical Parkway and Vista Lane.

NO RESTRICTIVE CC&RS.