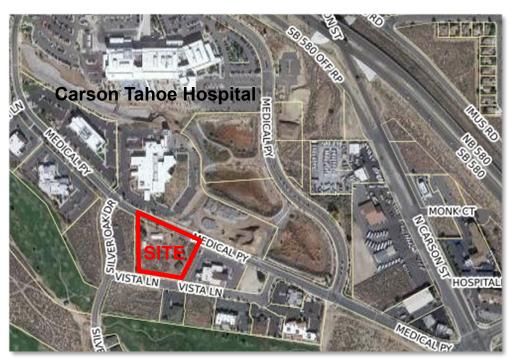

## Available for Sale or Ground Lease

2.33 Acres Zoned: Retail Commercial

1393 Medical Parkway, Carson City, Nevada
APN 007-531-44

### For Sale at \$19 psf or \$1,928,400

Situated across the street from Carson Tahoe Regional Medical Center and adjacent to Reno Orthopedic and multiple medical office buildings, in the heart of the hospital campus, this property can be developed and is well suited for medical office, pharmacy, physical therapy, laboratory, imaging center, surgery center, dialysis clinic or rehabilitation facility. The current zoning and lack of restrictive uses allow for many other potential uses as well.

# Carson Tahoe Regional Medical Center Campus

Located one quarter mile from the 580 off ramp, 17 miles south of Reno, 27 miles east of Lake Tahoe and 17 miles north of downtown Minden, Nevada.

2.8 miles from the Carson City Airport.

Great truck access to North Carson Street and Highway 580.

Parcels can be accessed from both Medical Parkway and Vista Lane.