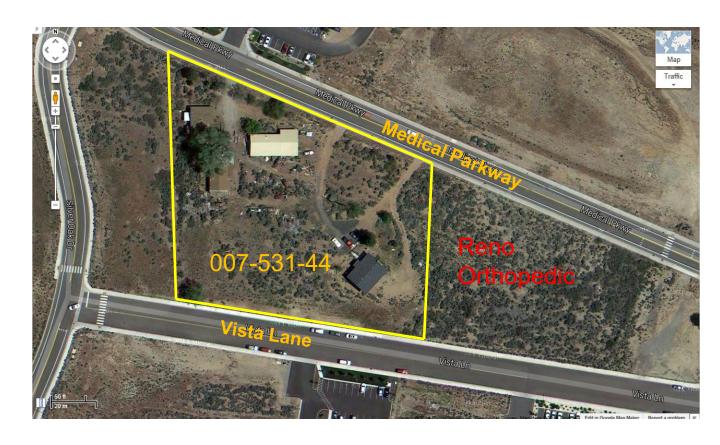

## Available for Sale or Ground Lease

2.33 Acres Zoned: Retail Commercial

1393 Medical Parkway, Carson City, Nevada
APN 007-531-44

Utilities at the site. Can be subdivided. Great visibility and access from both Medical Parkway and Vista Lane.

NO RESTRICTIVE CC&RS.

Great truck access to North Carson Street and Highway 580.

Parcels can be accessed from both Medical Parkway and Vista Lane.