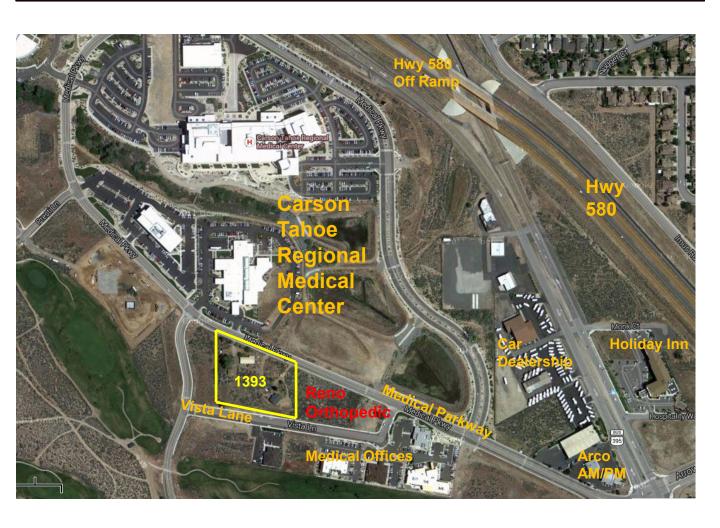

## Available for Sale or Ground Lease

2.33 Acres Zoned: Retail Commercial

1393 Medical Parkway, Carson City, Nevada
APN 007-531-44

### For Sale at \$19 psf or \$1,928,400

Situated across the street from Carson Tahoe Regional Medical Center and adjacent to Reno Orthopedic and multiple medical office buildings, in the heart of the hospital campus, this property can be developed and is well suited for medical office, pharmacy, physical therapy, laboratory, imaging center, surgery center, dialysis clinic or rehabilitation facility. The current zoning and lack of restrictive uses allow for many other potential uses as well.

# Carson Tahoe Regional Medical Center Campus

Located one quarter mile from the 580 off ramp, 17 miles south of Reno, 27 miles east of Lake Tahoe and 17 miles north of downtown Minden, Nevada.

2.8 miles from the Carson City Airport.

Great truck access to North Carson Street and Highway 580.

Parcels can be accessed from both Medical Parkway and Vista Lane.