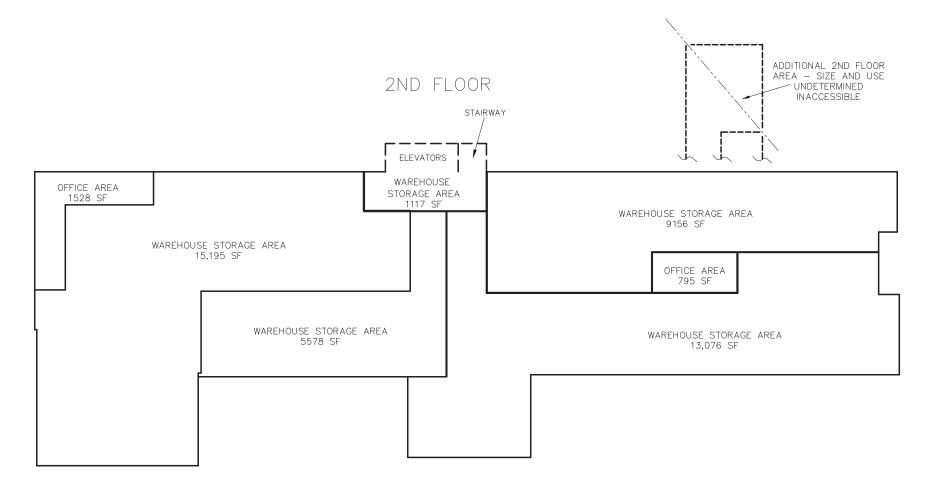

908.655.8331 ben@metzindustrial.com

James Friel
Sales Associate
908.305.9001
james@metzindustrial.com





Metz Industrial Group

# **Property Details**

320 Elizabeth Ave, Newark NJ







**Building Size** ~40,000 SF

Ceiling Height 16' - 18'

Parking 2.8AC

- +/-2,200 SF Office
- 1,117 SF First Story Private Cargo Staging Area
- 2 Dedicated Docks, 6 Additional Shared Docks
- 16' 18' Clear Height
- Two (2) Freight Elevators (2,500 lb, 7,500 lb)
- Ancillary 2.8AC Trailer Parking Available
  - Fully Lit Parcel
  - Secure Perimeter Fence



Jordan Metz Senior Vice President 973.493.0385 jordan@metzindustrial.com Benito Abbate Senior Associate 908.655.8331 ben@metzindustrial.com James Friel
Sales Associate
908.305.9001
james@metzindustrial.com



# Site Plan

320 Elizabeth Ave, Newark NJ





### **LOCATION**

#### 320 Elizabeth Ave, Newark NJ



# **Site Photos**

320 Elizabeth Ave, Newark NJ









Jordan Metz Senior Vice President 973.493.0385 jordan@metzindustrial.com Benito Abbate Senior Associate 908.655.8331 ben@metzindustrial.com James Friel Sales Associate 908.305.9001 james@metzindustrial.com





Jordan Metz Senior Vice President 973.493.0385 jordan@metzindustrial.com Benito Abbate Senior Associate 908.655.8331 ben@metzindustrial.com James Friel Sales Associate 908.305.9001 james@metzindustrial.com



Metz Industrial Group

# 320 Elizabeth Ave, Newark NJ

For more information please contact our exclusive brokers:

Jordan Metz Senior Vice President 973 493 0385 jordan@metzindustrial.com Benito Abbate Senior Associate 908 655 8331 ben@metzindustrial.com James Fri