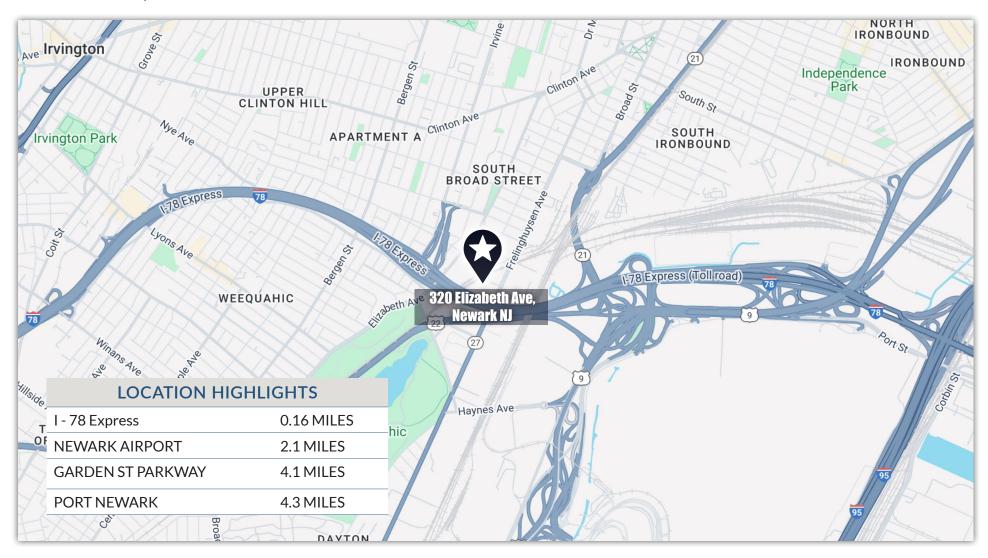

ssociate
908.305.9001
james@metzindustrial.com





Metz Industrial Group

# **Property Details**

320 Elizabeth Ave, Newark NJ







**Building Size** ~40,000 SF

Ceiling Height 16' - 18'

Parking 2.8AC

- +/-2,200 SF Office
- 1,117 SF First Story Private Cargo Staging Area
- 2 Dedicated Docks, 6 Additional Shared Docks
- 16' 18' Clear Height
- Two (2) Freight Elevators (2,500 lb, 7,500 lb)
- Ancillary 2.8AC Trailer Parking Available
  - Fully Lit Parcel
  - Secure Perimeter Fence



Jordan Metz Senior Vice President 973.493.0385 jordan@metzindustrial.com Benito Abbate Senior Associate 908.655.8331 ben@metzindustrial.com James Friel
Sales Associate
908.305.9001
james@metzindustrial.com



# Site Plan

320 Elizabeth Ave, Newark NJ





### **LOCATION**

#### 320 Elizabeth Ave, Newark NJ



# **Site Photos**

320 Elizabeth Ave, Newark NJ









Jordan Metz Senior Vice President 973.493.0385 jordan@metzindustrial.com Benito Abbate Senior Associate 908.655.8331 ben@metzindustrial.com James Friel Sales Associate 908.305.9001 james@metzindustrial.com





Jordan Metz Senior Vice President 973.493.0385 jordan@metzindustrial.com Benito Abbate Senior Associate 908.655.8331 ben@metzindustrial.com James Friel Sales Associate 908.305.9001 james@metzindustrial.com



Metz Industrial Group

# 320 Elizabeth Ave, Newark NJ

For more information please contact our exclusive brokers:

Jordan Metz Senior Vice President 973 493 0385 jordan@metzindustrial.com Benito Abbate Senior Associate 908 655 8331 ben@metzindustrial.com James Friel
Sales Associate
908 305 9001
james@metzindustrial.com