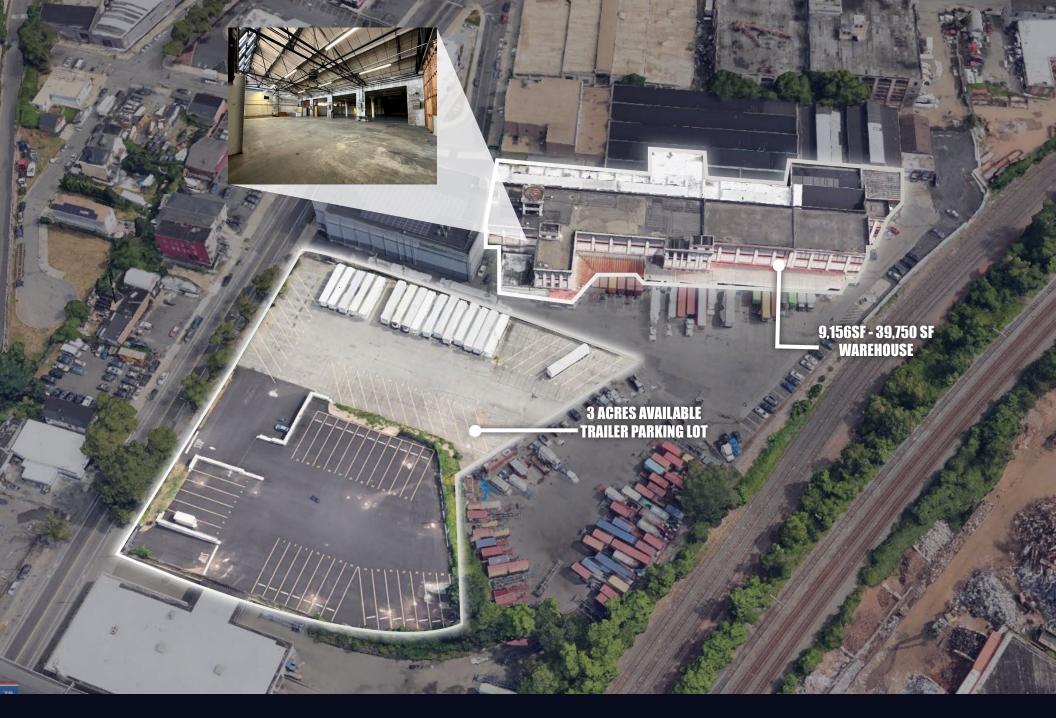

ing Area
- 2 Dedicated Docks, 6 Additional Shared Docks
- 16' 18' Clear Height
- Two (2) Freight Elevators (2,500 lb, 7,500 lb)
- Ancillary 2.8AC Trailer Parking Available
  - Fully Lit Parcel
  - Secure Perimeter Fence



Jordan Metz Senior Vice President 973.493.0385 jordan@metzindustrial.com Benito Abbate Senior Associate 908.655.8331 ben@metzindustrial.com James Friel
Sales Associate
908.305.9001
james@metzindustrial.com



# Site Plan

320 Elizabeth Ave, Newark NJ





### **LOCATION**

#### 320 Elizabeth Ave, Newark NJ



# **Site Photos**

320 Elizabeth Ave, Newark NJ









Jordan Metz Senior Vice President 973.493.0385 jordan@metzindustrial.com Benito Abbate Senior Associate 908.655.8331 ben@metzindustrial.com James Friel Sales Associate 908.305.9001 james@metzindustrial.com





Jordan Metz Senior Vice President 973.493.0385 jordan@metzindustrial.com Benito Abbate Senior Associate 908.655.8331 ben@metzindustrial.com James Friel Sales Associate 908.305.9001 james@metzindustrial.com



Metz Industrial Group

# 320 Elizabeth Ave, Newark NJ

For more information please contact our exclusive brokers:

Jordan Metz Senior Vice President 973 493 0385 jordan@metzindustrial.com Benito Abbate Senior Associate 908 655 8331 ben@metzindustrial.com James Friel
Sales Associate
908 305 9001
james@metzindustrial.com



This document has been prepared by Bussel Realty Corp. based on public information. Bussel Realty Corp. makes no guarantees, representations or warranties of any kind, expressed or implied, regarding the information including, but not limited to, warranties of cont