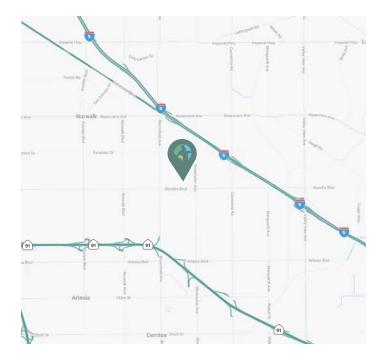

## **60,000 SF** Industrial Building For Lease



## Prologis Mid Counties Distribution Center 16



15408 Blackburn Ave. Norwalk, CA 90650



## LOCATION

• Close Proximity to 91 Freeway & 5 Freeway

### FACILITY

- ±60,000 SF Industrial Building
- ±2,100 SF Office Space
- ±112,820 SF Land Size
- 24' Clear Height
- 9 Dock-High Doors
- 1 Ground-Level Door
- Calculated Fire Sprinkler System
- 400 Amps, 277/480 Volts Electrical Power
- 75 Parking Stalls
- Fenced Yard

### **ADDITIONAL HIGHLIGHTS**

- Building to be Completely Refurbished
- Access to the Prologis Essentials Platform

# Your single-source service for efficient move-in and operations: prologisessentials.com





1



#### Lee & Associates®

Tim Cronin, SIOR Senior Vice President CalDRE License # 01001571 tcronin@lee-associates.com ph +1 323 767 2088 13181 Crossroads Pkwy. North, Suite #300 City of Industry, CA 91748 USA Corporate ID # 01125429

#### Lee & Associates