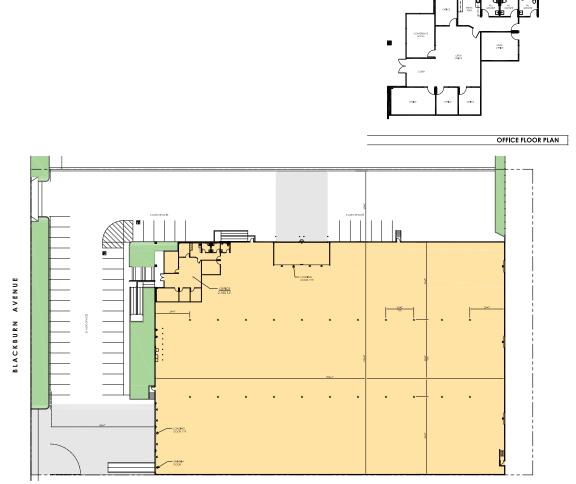

### FACILITY

- ±60,000 SF Industrial Building
- ±2,100 SF Office Space
- ±112,820 SF Land Size
- 24' Clear Height
- 9 Dock-High Doors
- 1 Ground-Level Door
- Calculated Fire Sprinkler System
- 400 Amps, 277/480 Volts Electrical Power
- 75 Parking Stalls
- Fenced Yard