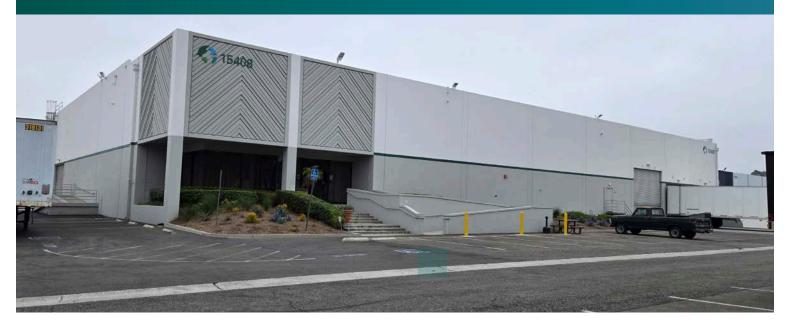

## Prologis Mid Counties Distribution Center 16

15408 Blackburn Ave. Norwalk, CA 90650

### FACILITY

- ±60,000 SF Industrial Building
- ±2,100 SF Office Space
- ±112,820 SF Land Size
- 24' Clear Height
- 9 Dock-High Doors
- 1 Ground-Level Door
- Calculated Fire Sprinkler System
- 400 Amps, 277/480 Volts Electrical Power
- 75 Parking Stalls
- Fenced Yard