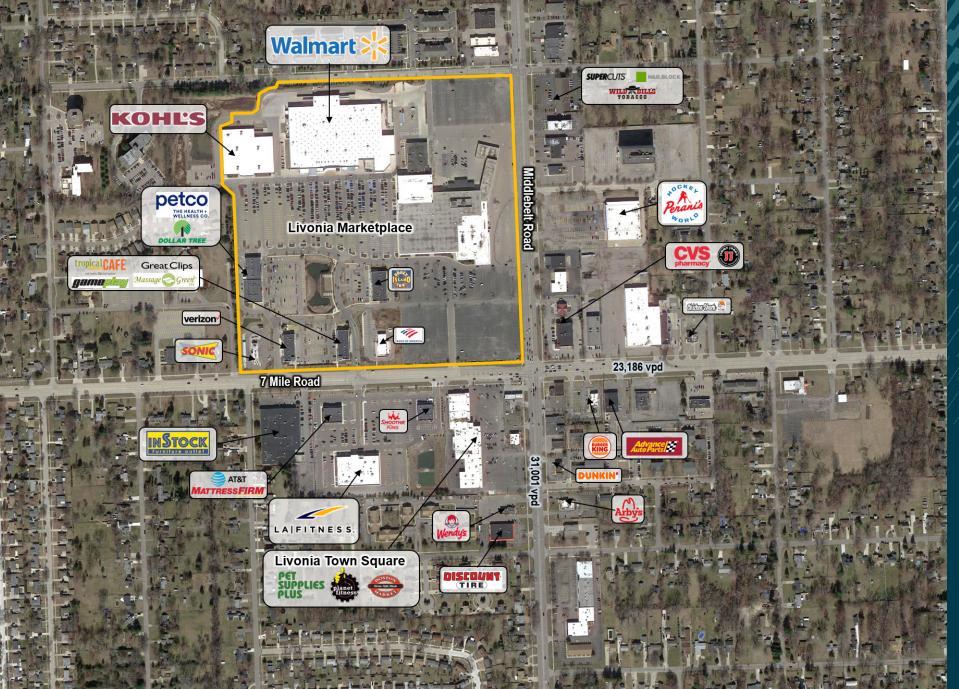

| 2    | 9,750       |
| Uptown Cheapskate                        | 3    | 4,000       |
| LV Nail Salon                            | 4    | 1,648       |
| AVAILABLE<br>(existing restaurant space) | 5    | 2,452       |
| COMING SOON                              | 6    | 1,200       |

| Tenant Name       | Unit | Square Feet |
|-------------------|------|-------------|
| Koney Island Inn  | 7    | 3,500       |
| Game Play         | 8    | 1,320       |
| Massage Green Spa | 9    | 1,780       |
| GNC               | 10   | 1,200       |
| RX Optical        | 11   | 2,100       |
| Great Clips       | 12   | 1,080       |

| Unit | Square Feet |
|------|-------------|
| 13   | 2,000       |
| 14   | 3,000       |
| 15   | 5,700       |
|      | 13<br>14    |

# SITE PLAN



AERIAL



### Karen

## Gargaro

Mid-America Real Estate -Michigan, Inc. T: 248.855.6800 **KGargaro@MidAmericaGrp.com** 

## Brooke Wolf

Mid-America Real Estate -Michigan, Inc. T: 248.855.6800 BWolf@MidAmericaGrp.com



38500 Woodward Ave, Suite 100 Bloomfield Hills, Michigan 48304 248.855.6800 **MidAmericaGrp.com**