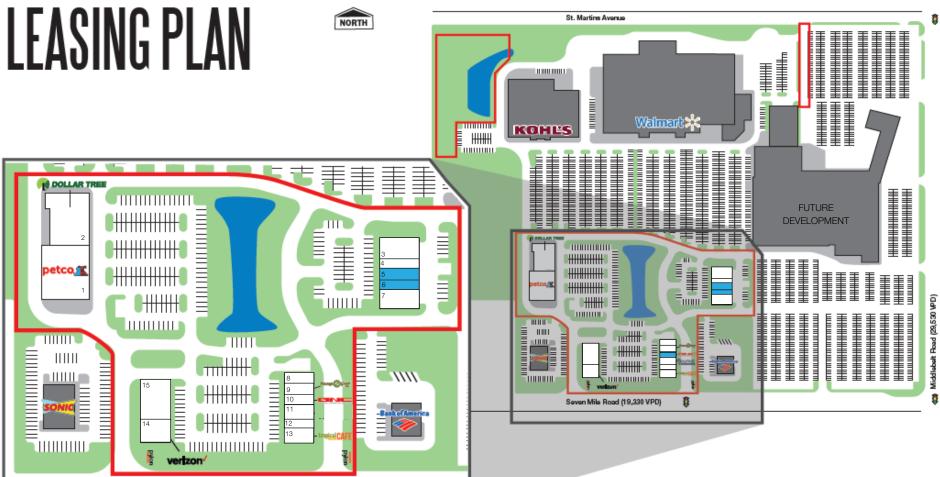

8

Seven Mile Road (19,330 VPD)

| Tenant Name                              | Unit | Square Feet |
|------------------------------------------|------|-------------|
| Petco                                    | 1    | 12,000      |
| Dollar Tree                              | 2    | 9,750       |
| Uptown Cheapskate                        | 3    | 4,000       |
| LV Nail Salon                            | 4    | 1,648       |
| AVAILABLE<br>(existing restaurant space) | 5    | 2,452       |
| COMING SOON                              | 6    | 1,200       |

| Tenant Name       | Unit | Square Feet |
|-------------------|------|-------------|
| Koney Island Inn  | 7    | 3,500       |
| Game Play         | 8    | 1,320       |
| Massage Green Spa | 9    | 1,780       |
| GNC               | 10   | 1,200       |
| RX Optical        | 11   | 2,100       |
| Great Clips       | 12   | 1,080       |

| Unit | Square Feet |
|------|-------------|
| 13   | 2,000       |
| 14   | 3,000       |
| 15   | 5,700       |
|      | 13<br>14    |

# SITE PLAN

AERIAL