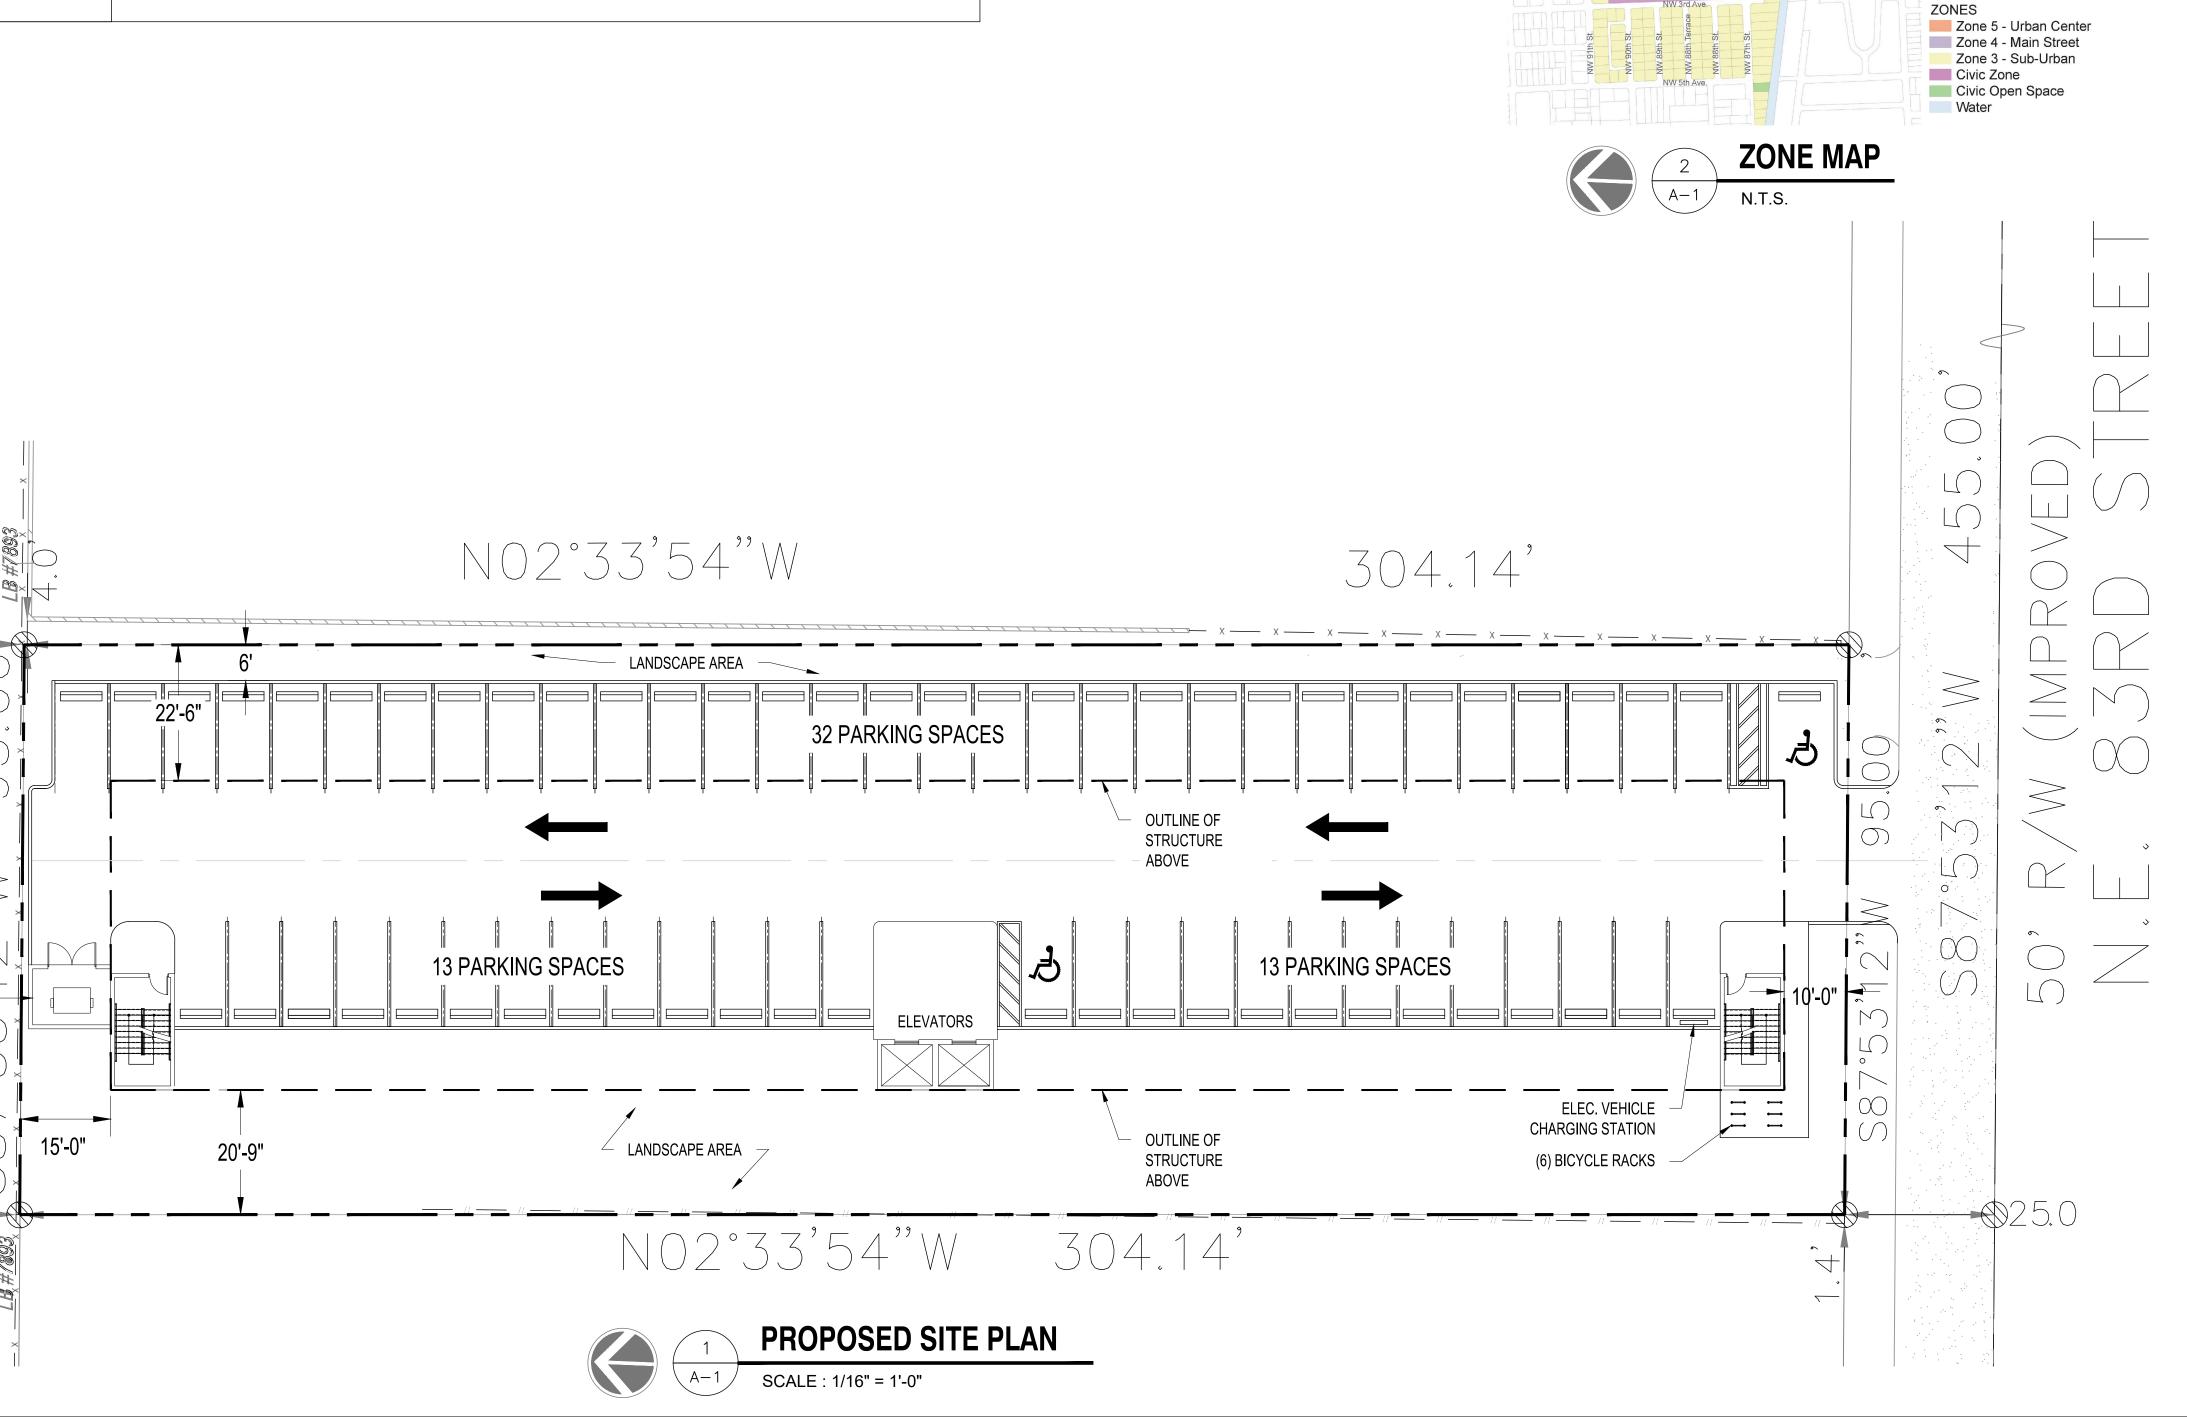

DUMPSTER ENCLOSURE

PROPERTY

LOCATION

PROPOSED SITE PLAN

A-1.0

EL PORTAL MULTI-FAMILY

519 83rd STREET

EL PORTAL, FLORIDA 33138