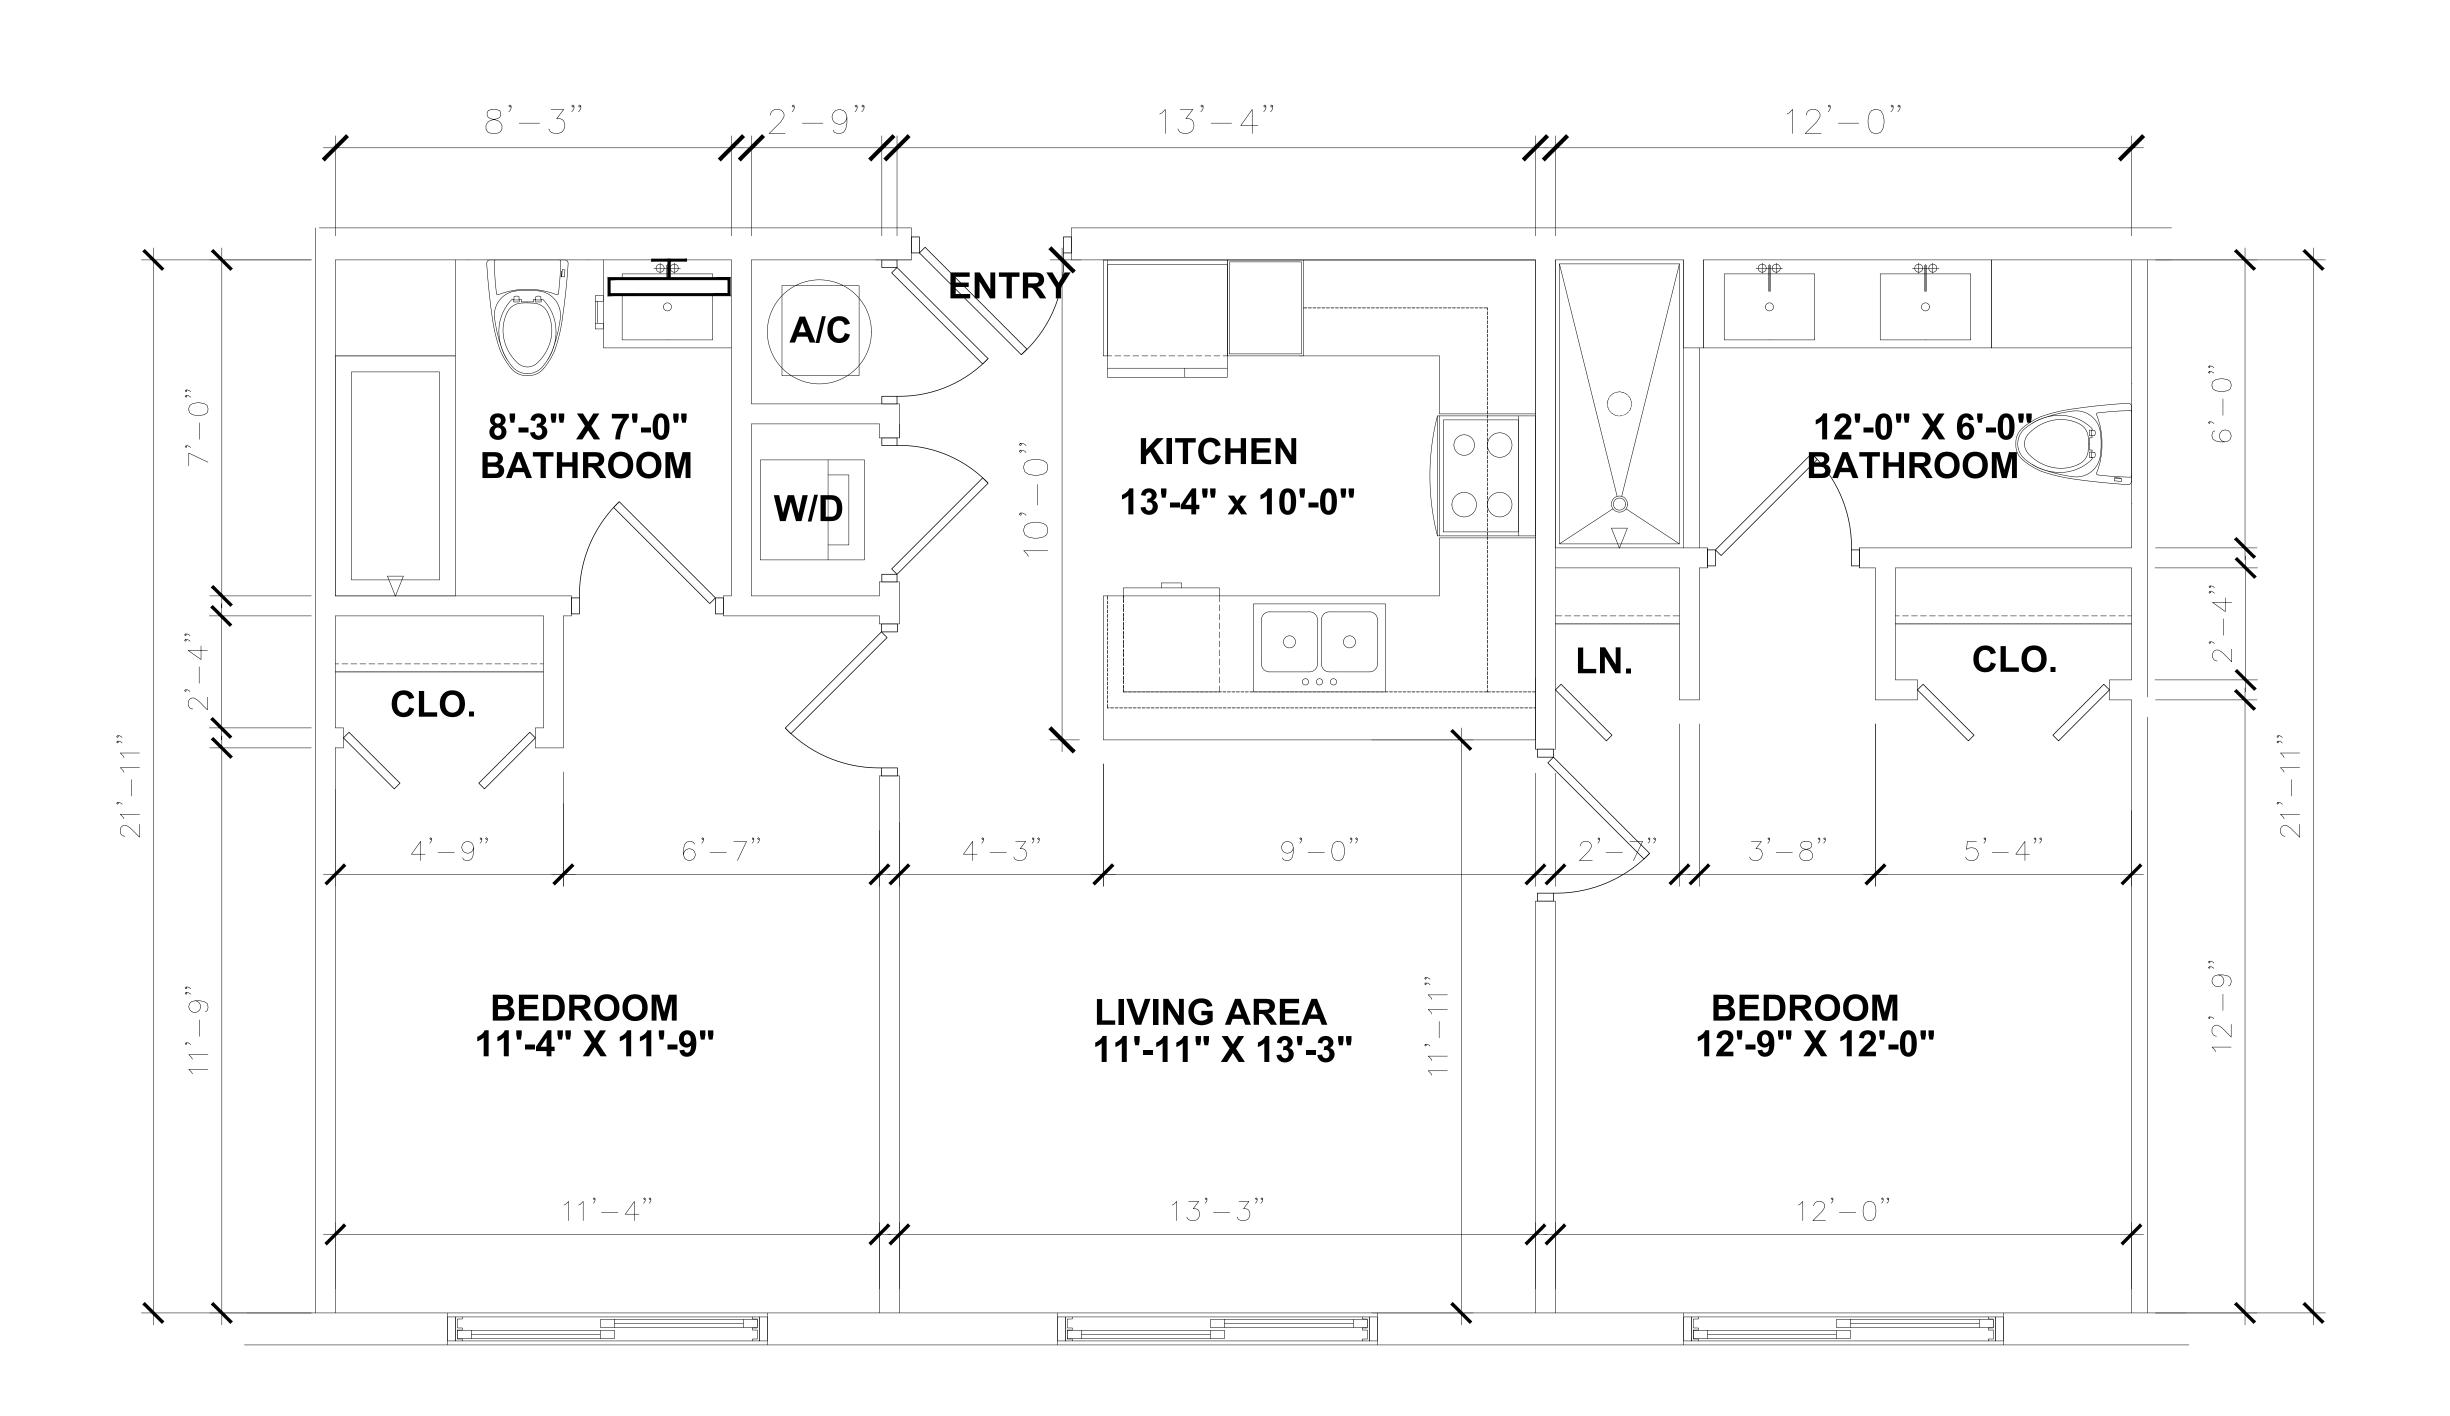

SHEET NUMBER

A-2.1

1 UNIT A - 1BR/ IBA FLOOR PLAN

SCALE: 1/2"= 1'-0"
500 SQ.FT

EL PORTAL MULTI-FAMILY

519 83rd STREET

EL PORTAL, FLORIDA 33138

ISSUED DATES

O PRELIM.

O2.08.2:

SHEET NAME

UNIT -A FLOOR PLAN

SHEET NUMBER

A-3.0

PROPOSED BUILDING FOR:

L PORTAL MULTI-FAMILY

519 83rd STREET

EL PORTAL, FLORIDA 33138

ISSUED DATES

O PRELIM.

O2.0

SHEET NAME

UNIT-B FLOOR PLAN

SHEET NUMBER

A-3.1

Ш

EL PORTAL MULTI-FAMILY

519 83rd STREET

SHEET NUMBER

A-4.0

V·A·L·E·N·T ARCHITECT 14068 NW 82nd Ave. Miami Lakes, FL 33016 (305) 439-6266 FL CA AA26003562

PATRICK VALENT AR13834