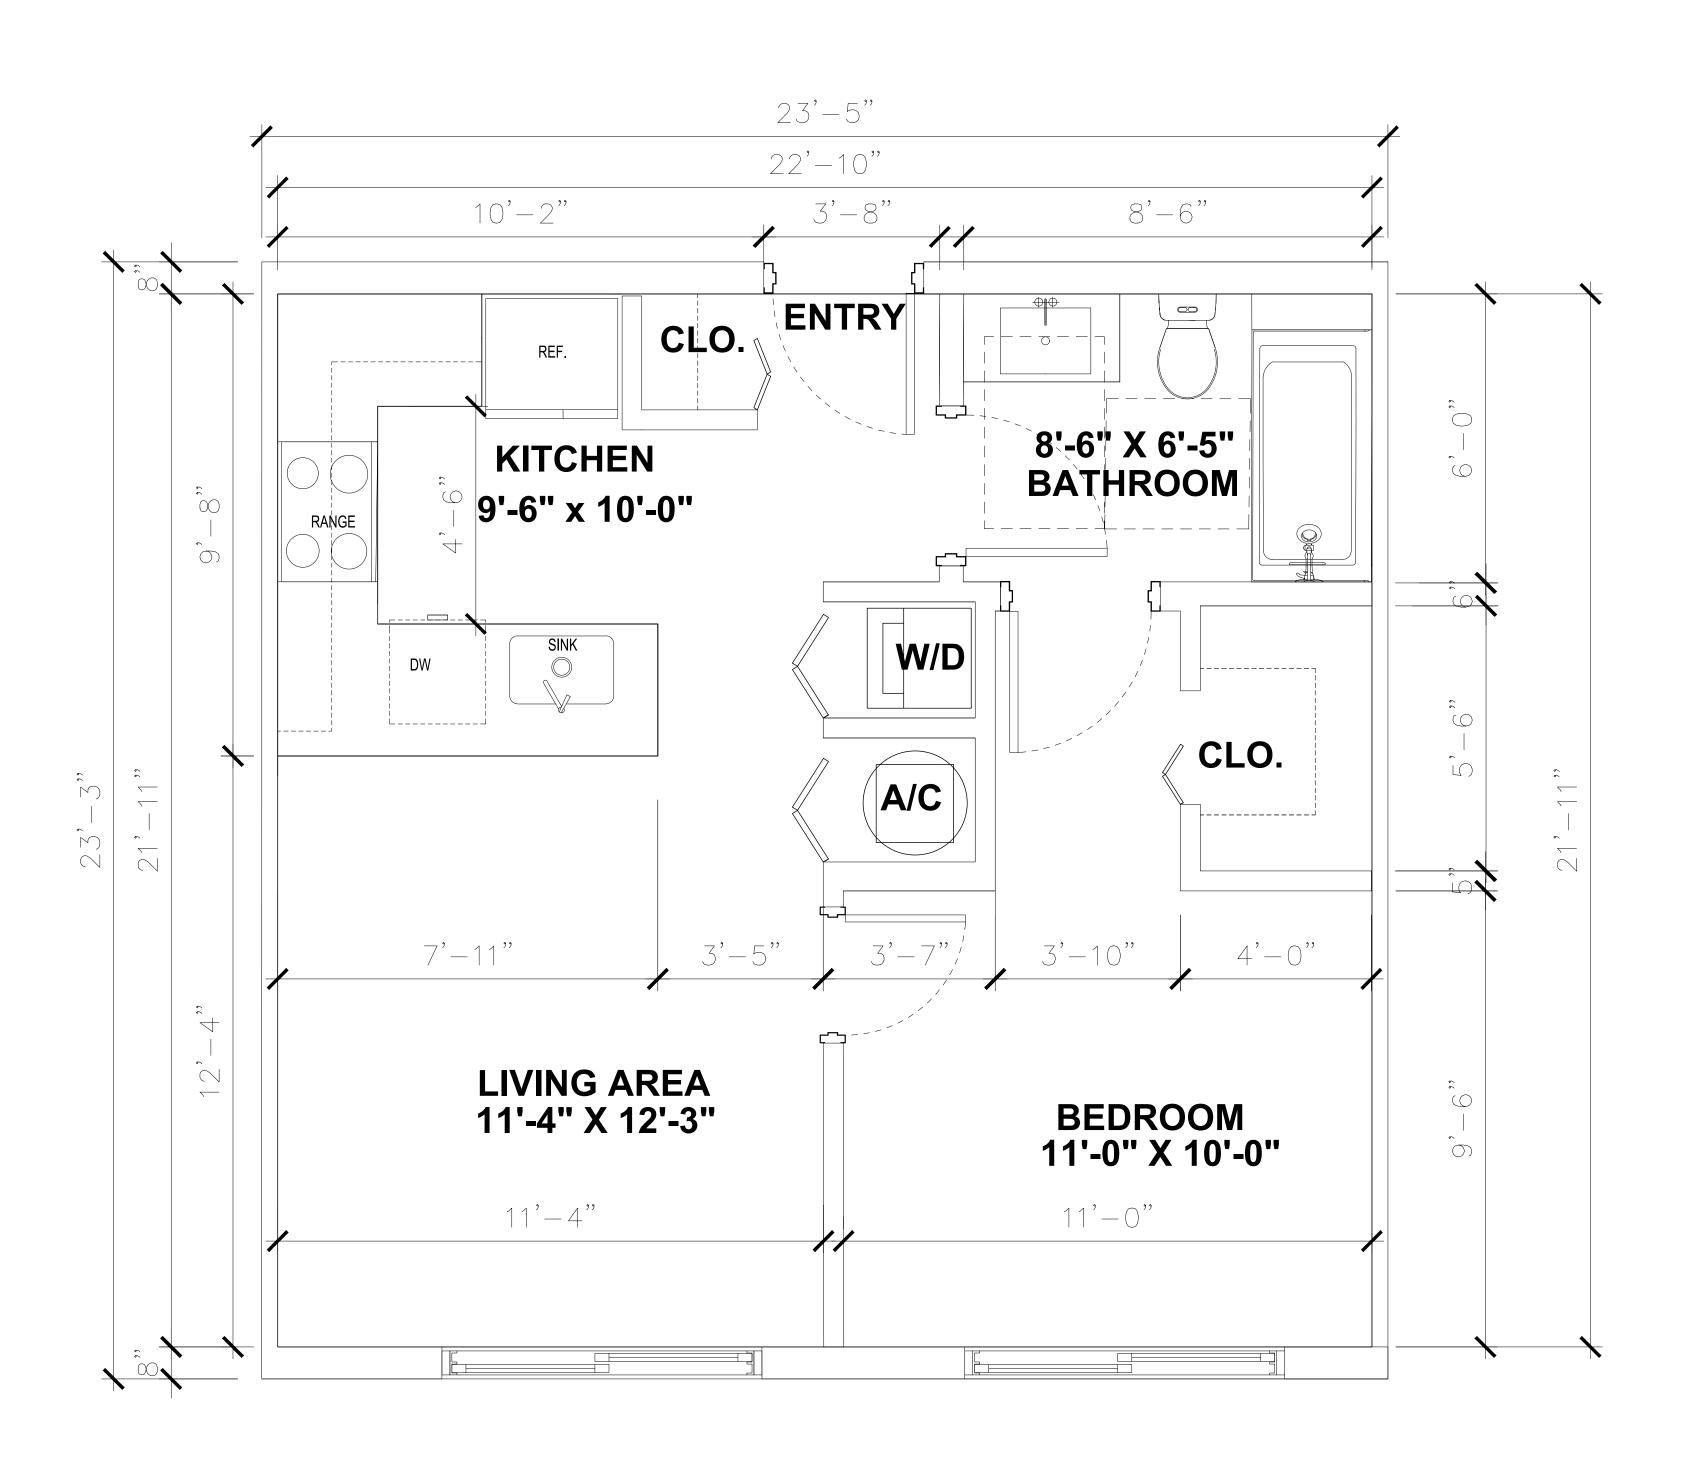

SHEET NUMBER

A-2.1

1 UNIT A - 1BR/ IBA FLOOR PLAN

SCALE: 1/2"= 1'-0"
500 SQ.FT

EL PORTAL MULTI-FAMILY

519 83rd STREET

EL PORTAL, FLORIDA 33138

ISSUED DATES