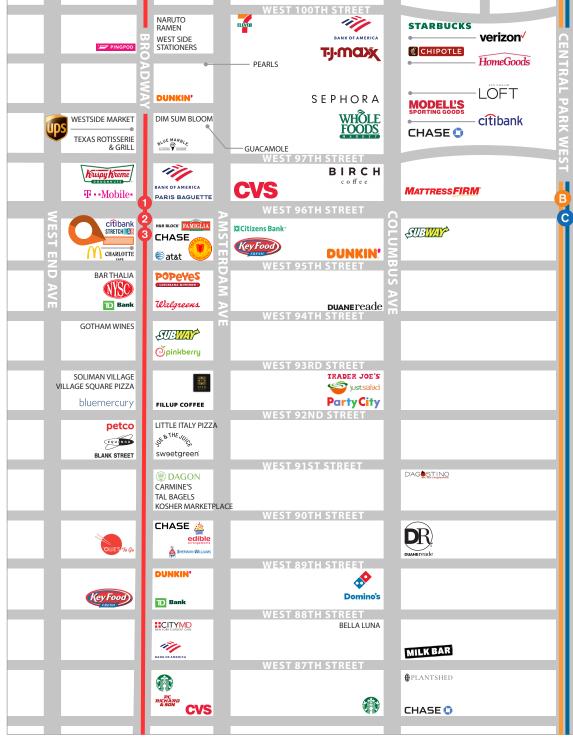

## HIGHLIGHTS:

- Located at the base of a newly built, 131-unit luxury condominium building
- Adjacent to the 96th St subway station, serviceing approximately 11,700,000 riders annually
- Neighbors include: StretchLab, Citibank, Spectrum, Chipotle, Housing Works, Van Leeuwen, NY Sports Club, Paris Baguette, Starbucks, Pinkbery, Subway, Village Square Pizza, Westside Market, & More!