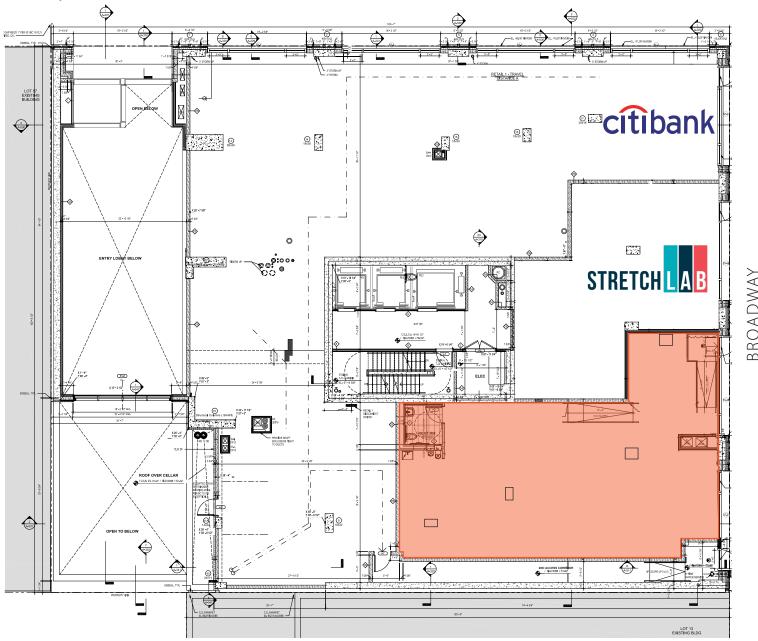

e

### **PROPERTY INFORMATION:**

SIZE: 1,963 SF Ground Floor

FRONTAGE: 40'

POSSESSION: ASAP

TRANSPORTATION: 123

## HIGHLIGHTS:

- Located at the base of a newly built, 131-unit luxury condominium building
- Adjacent to the 96th St subway station, serviceing approximately 11,700,000 riders annually
- Neighbors include: StretchLab, Citibank, Spectrum, Chipotle, Housing Works, Van Leeuwen, NY Sports Club, Paris Baguette, Starbucks, Pinkbery, Subway, Village Square Pizza, Westside Market, & More!

#### CONTACT OUR BROKERS FOR MORE INFORMATION:

MADDY SOFFER MSoffer@ksrny.com 347.752.3350 CAROLINA AZIZ

CAziz@ksrny.com 516.640.6961 IKE BIBI IBibi@ksrny.com

347.417.2860





# 2551A BROADWAY

Between 95th & 96th Streets | Upper West Side

## **FLOOR PLANS:**

**GROUND FLOOR - 1,963 SF**