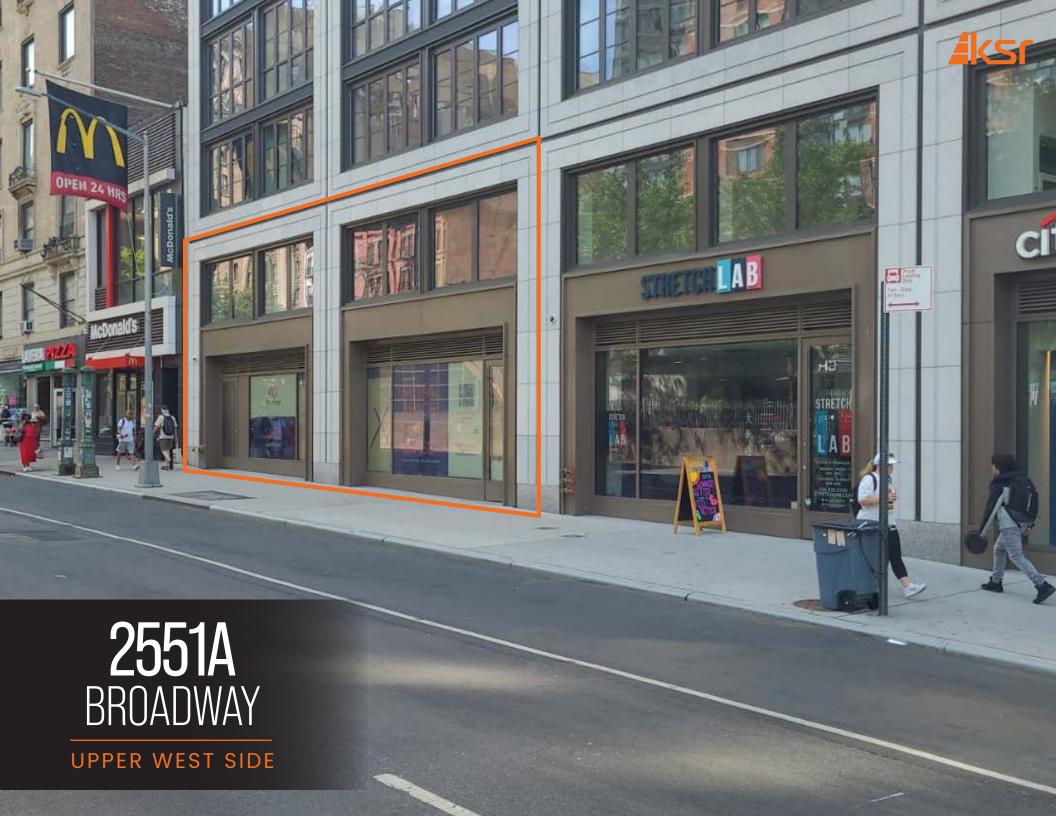

# 2551A BROADWAY

Between 95th & 96th Streets | Upper West Side

### **PROPERTY INFORMATION:**

SIZE: 1,963 SF Ground Floor

FRONTAGE: 40'

POSSESSION: ASAP

TRANSPORTATION: 123

## HIGHLIGHTS:

- Located at the base of a newly built, 131-unit luxury condominium building
- Adjacent to the 96th St subway station, serviceing approximately 11,700,000 riders annually
- Neighbors include: StretchLab, Citibank, Spectrum, Chipotle, Housing Works, Van Leeuwen, NY Sports Club, Paris Baguette, Starbucks, Pinkbery, Subway, Village Square Pizza, Westside Market, & More!