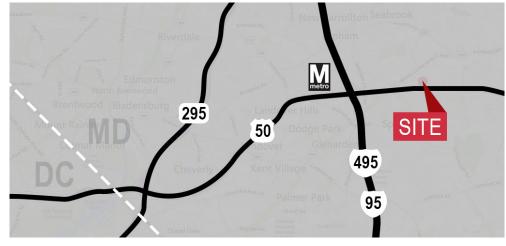

#### **LOCATION DETAILS**

- Excellent access to the Capital Beltway (I-495/I-95) and Route 50 (John Hanson Highway)
- Close to major employment centers, including Amazon, Safeway, FedChoice Federal Credit Union, Thompson Creek Windows, Lockheed Martin, Colony Hardware, and many more
- Close to high-end residential neighborhoods, including the new & highly successful Vista Gardens West townhomes
- Very strong day and evening demographics