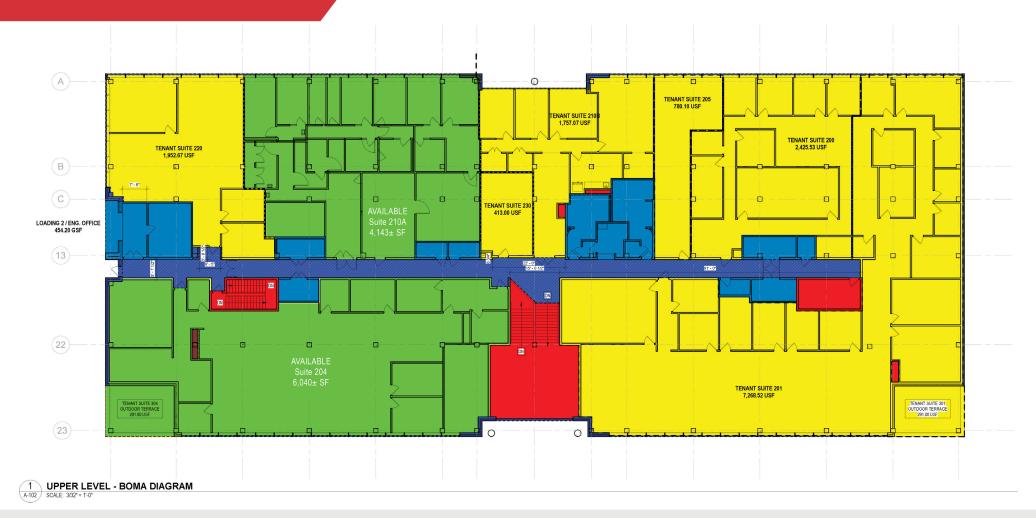

### **Available Spaces**

| SUITE      | SIZE (SF)        | LEASE TYPE   | LEASE RATE      |
|------------|------------------|--------------|-----------------|
| Suite 204  | 1,500 - 6,040 SF | Full Service | \$20.50 SF/year |
| Suite 210A | 1,500 - 4,143 SF | Full Service | \$20.50 SF/year |