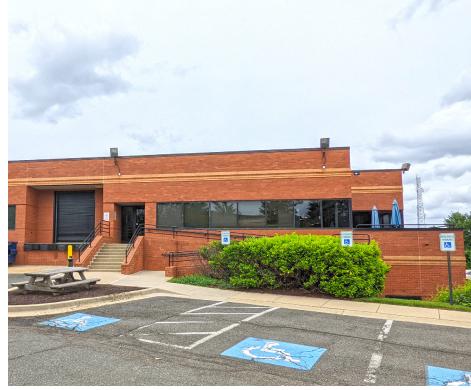

#### **PROPERTY DETAILS**

- Flexible office suites available from 1,500± rsf up to  $6.076 \pm rsf$
- Newly constructed event space in building
- Tenant lounge and gym to come
- Beautiful atrium-style lobby
- Ample parking surrounding building with ADA access and loading dock
- Immediate access to the Capital Beltway (I-495/I-95) and Route 50
- 5 minutes to Metro, MARC, and Amtrak
- Located in prominent Washington Business Park
- LEASE RATE: \$20.50/sf, Full Service

#### **LOCATION DETAILS**

- Excellent access to the Capital Beltway (I-495/I-95) and Route 50 (John Hanson Highway)
- Close to major employment centers, including Amazon, Safeway, FedChoice Federal Credit Union, Thompson Creek Windows, Lockheed Martin, Colony Hardware, and many more
- Close to high-end residential neighborhoods, including the new & highly successful Vista Gardens West townhomes
- Very strong day and evening demographics