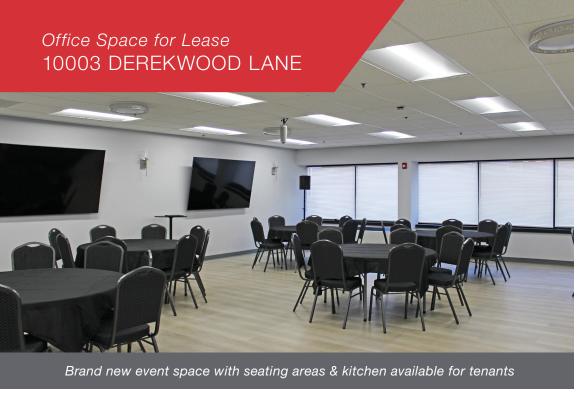

## Office Space for Lease 10003 DEREKWOOD LANE

#### **PROPERTY DETAILS**

- Flexible office suites available from 1,500± rsf up to  $6.076 \pm rsf$
- Newly constructed event space in building
- Tenant lounge and gym to come
- Beautiful atrium-style lobby
- Ample parking surrounding building with ADA access and loading dock
- Immediate access to the Capital Beltway (I-495/I-95) and Route 50
- 5 minutes to Metro, MARC, and Amtrak
- Located in prominent Washington Business Park
- LEASE RATE: \$20.50/sf, Full Service