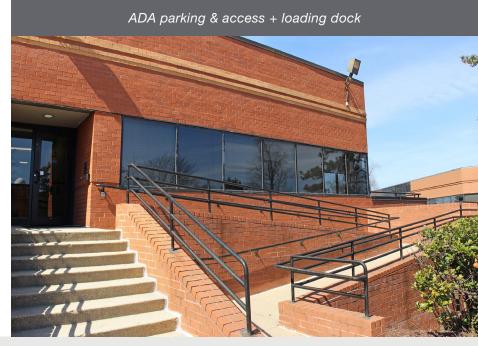

#### **PROPERTY DETAILS**

- Flexible office suites available from 1,500± rsf up to  $6.076 \pm rsf$
- Newly constructed event space in building
- Tenant lounge and gym to come
- Beautiful atrium-style lobby
- Ample parking surrounding building with ADA access and loading dock
- Immediate access to the Capital Beltway (I-495/I-95) and Route 50
- 5 minutes to Metro, MARC, and Amtrak
- Located in prominent Washington Business Park
- LEASE RATE: \$20.50/sf, Full Service