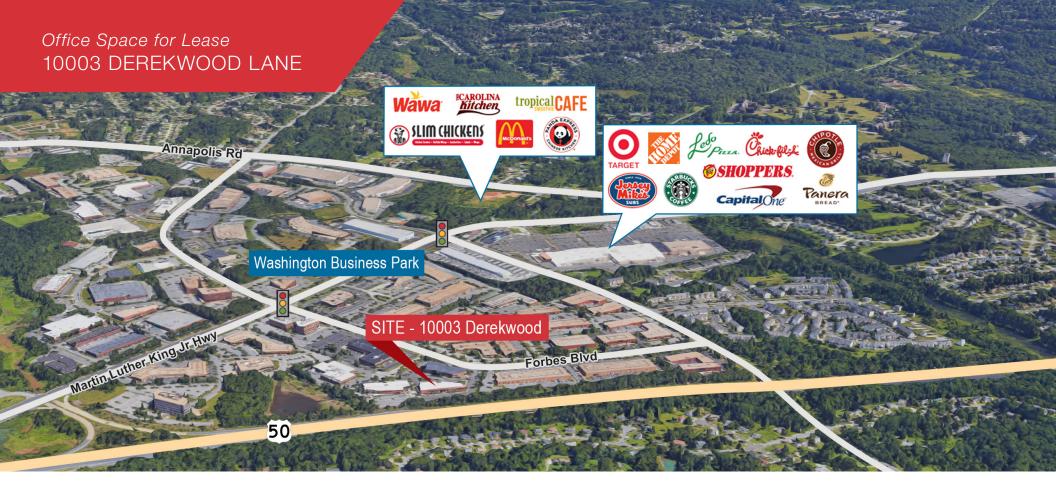

#### **LOCATION DETAILS**

- Excellent access to the Capital Beltway (I-495/I-95) and Route 50 (John Hanson Highway)
- Close to major employment centers, including Amazon, Safeway, FedChoice Federal Credit Union, Thompson Creek Windows, Lockheed Martin, Colony Hardware, and many more
- Close to high-end residential neighborhoods, including the new & highly successful Vista Gardens West townhomes
- Very strong day and evening demographics