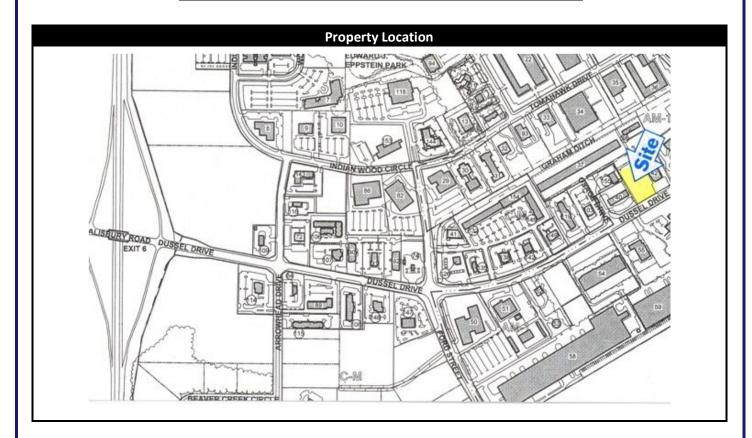

## Arrowhead Park Prime Retail/ Restaurant Parcel

For Lease, Built to Suit, or Sale

General Information \*\* PRICE REDUCED \*\*

Name: 377 W. Dussel Drive Sale Price: \$645,000

City/State/Zip: Maumee, OH 43537 Land Lease: \$70,000 per annum; absolute net

County:LucasContact:George LathropClosest Intersection:Dussel/Holland419.893.0334

**Interstate Access:** I-475/US23 - ¼ mile; I-80/90 - 1 mile

Total Land Available: 1.653 Acres

**Dimensions:** Dussel Drive: 190' Average Depth: 370'