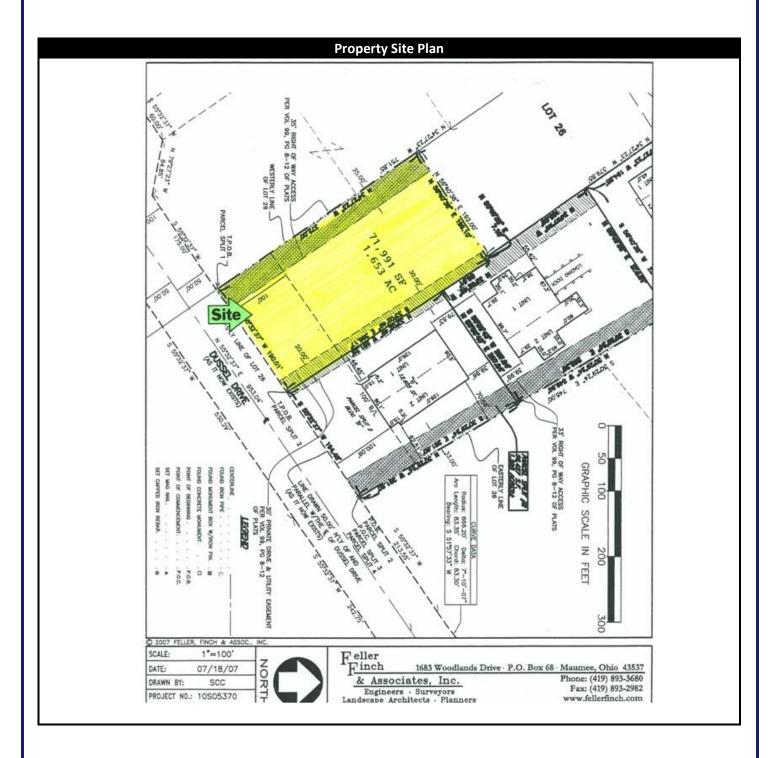

County:LucasContact:George LathropClosest Intersection:Dussel/Holland419.893.0334

**Interstate Access:** I-475/US23 - ¼ mile; I-80/90 - 1 mile

Total Land Available: 1.653 Acres

**Dimensions:** Dussel Drive: 190' Average Depth: 370'

(see attached survey)

Zoning: CM

Traffic Count:

Demographics:

Population: 5 mile 130,760

Ave. Household Income: \$60,702