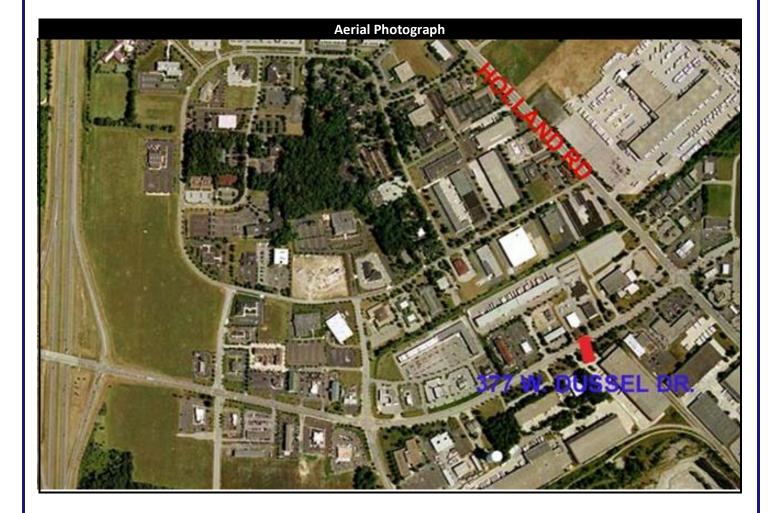

## Arrowhead Park Prime Retail/ Restaurant Parcel

For Lease, Built to Suit, or Sale

General Information \*\* PRICE REDUCED \*\*

Name: 377 W. Dussel Drive Sale Price: \$645,000

City/State/Zip: Maumee, OH 43537 Land Lease: \$70,000 per annum; absolute net

County:LucasContact:George LathropClosest Intersection:Dussel/Holland419.893.0334

**Interstate Access:** I-475/US23 - ¼ mile; I-80/90 - 1 mile

Total Land Available: 1.653 Acres

**Dimensions:** Dussel Drive: 190' Average Depth: 370'