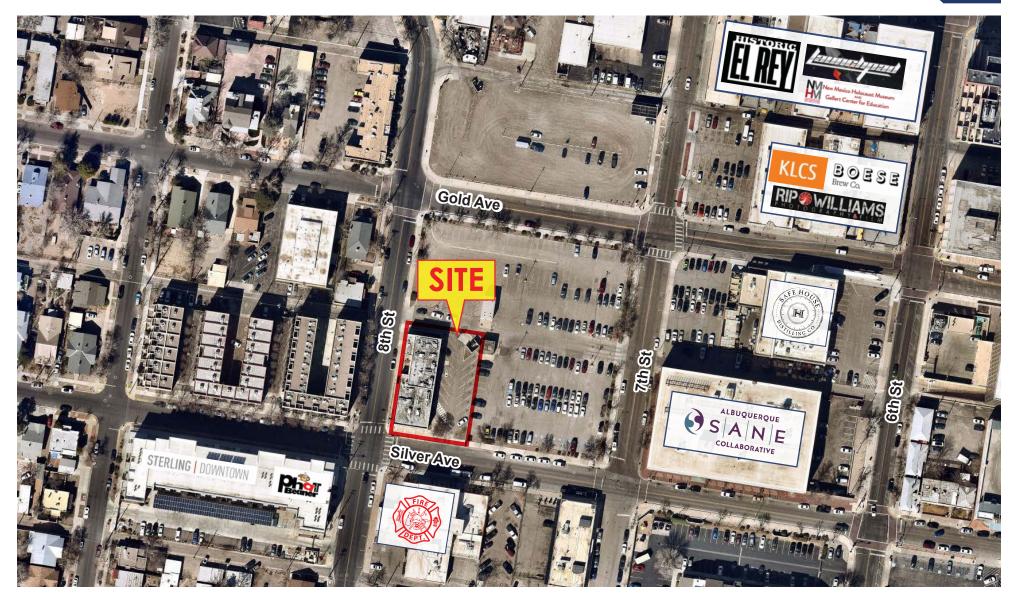

16.50/SF + Janitorial

**Building Size** 

» 15,502 SF

#### **Master Lease**

» Expires 4/30/26

### FEATURES

- » FF&E in place for immediate occupancy
- >> 18 on-site parking spaces & 95 off-site available at no charge to Tenant
- » Second floor balcony with patio furniture
- >> Controlled entry security system
- On-site showers

### CONTACT

#### STACEY NENNINGER, CCIM

✓ stacey@argusinvestmentrealty.comる 505.855.7608



For Sublease | 723 SILVER AVE SW, ALBUQUERQUE, NM 87102

BASEMENT







For

SUBLEASE

FOR SUBLEASE | 723 SILVER AVE SW, ALBUQUERQUE, NM 87102

FIRST FLOOR







FOR SUBLEASE | 723 SILVER AVE SW, ALBUQUERQUE, NM 87102

SECOND FLOOR





FOR SUBLEASE | 723 SILVER AVE SW, ALBUQUERQUE, NM 87102 ArgusInvestmentRealty.com

ARGUS

723 SILVER AVE SW, ALBUQUERQUE, NM 87102





FOR SUBLEASE 723 SILVER AVE SW, ALBUQUERQUE, NM 87102

723 SILVER AVE SW, ALBUQUERQUE, NM 87102

For Sublease





FOR SUBLEASE 723 SILVER AVE SW, ALBUQUERQUE, NM 87102