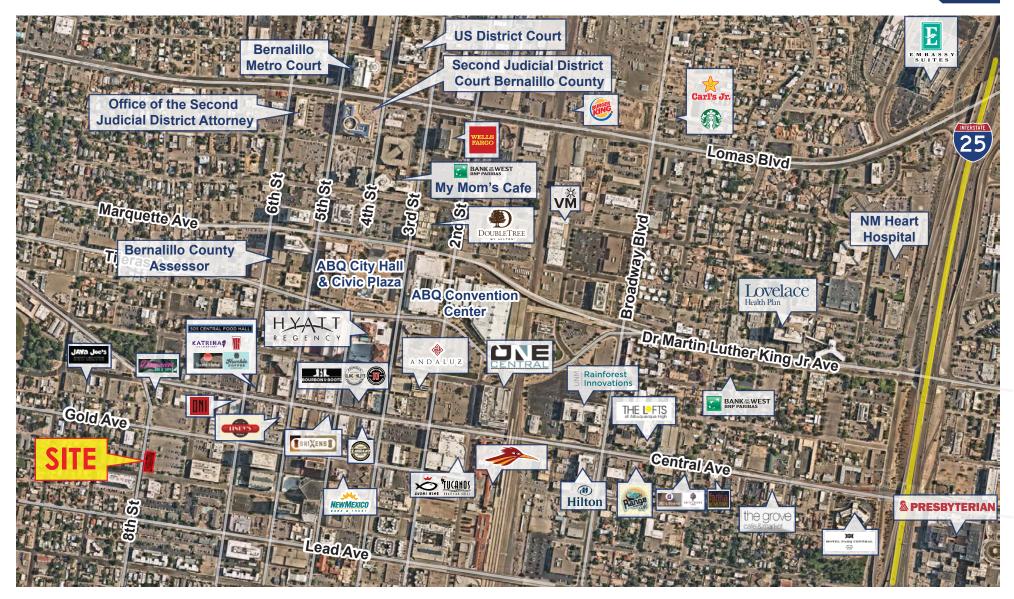

FF&E in place for immediate occupancy
- >> 18 on-site parking spaces & 95 off-site available at no charge to Tenant
- » Second floor balcony with patio furniture
- >> Controlled entry security system
- On-site showers

### CONTACT

#### STACEY NENNINGER, CCIM

✓ stacey@argusinvestmentrealty.comる 505.855.7608



For Sublease | 723 SILVER AVE SW, ALBUQUERQUE, NM 87102

BASEMENT







For

SUBLEASE

FOR SUBLEASE | 723 SILVER AVE SW, ALBUQUERQUE, NM 87102

FIRST FLOOR







FOR SUBLEASE | 723 SILVER AVE SW, ALBUQUERQUE, NM 87102

SECOND FLOOR





FOR SUBLEASE | 723 SILVER AVE SW, ALBUQUERQUE, NM 87102 ArgusInvestmentRealty.com

ARGUS

723 SILVER AVE SW, ALBUQUERQUE, NM 87102





FOR SUBLEASE 723 SILVER AVE SW, ALBUQUERQUE, NM 87102

723 SILVER AVE SW, ALBUQUERQUE, NM 87102

For Sublease





FOR SUBLEASE 723 SILVER AVE SW, ALBUQUERQUE, NM 87102