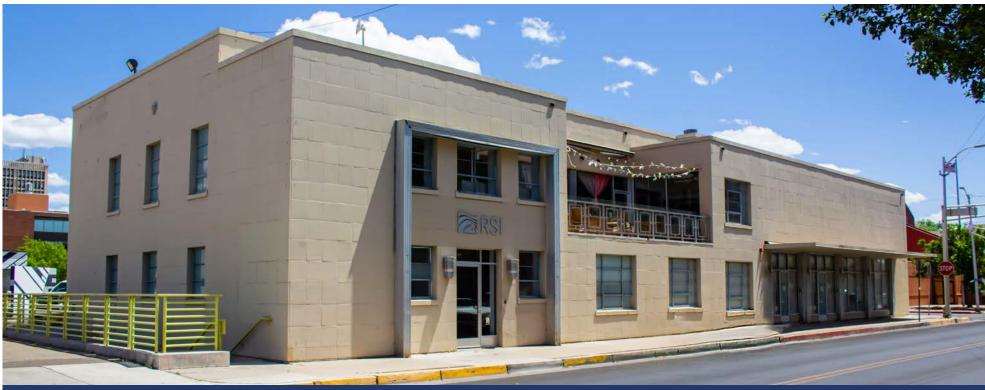

723 SILVER AVE SW, ALBUQUERQUE, NM 87102

### For Sublease

### LEASE

» Rate: \$16.50/SF + Janitorial

**Building Size** 

» 15,502 SF

#### **Master Lease**

» Expires 4/30/26

### FEATURES

- » FF&E in place for immediate occupancy
- >> 18 on-site parking spaces & 95 off-site available at no charge to Tenant
- » Second floor balcony with patio furniture
- >> Controlled entry security system
- On-site showers